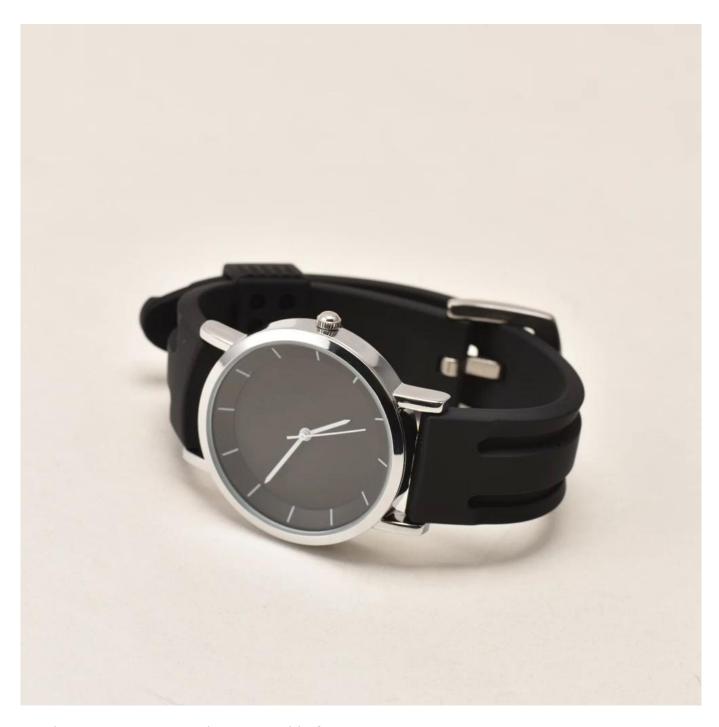

## 18mm 20mm 22mm 24mm Candy Color Silicone Watch Strap

## **Product Information:**

- Band Width 18mm 20mm 22mm 24mm
- Compatible Model ☐fit for samsung watch,for huawei watch,for apple watch,other smart watch

• Item :CBUS05

Band Material :Silicone

● Colors : red,pink,yellow,blue,sky blue,green

Buckle Colors : Silver

Buckle Material :Stainless Steel

Band Length :13+7.5cmThickness□about 3.5mm

■ Weight about 20g

Service <code>OEM & ODM Order Acceptable for Low MOQ</code>
Shipment <code>Air or Sea Shipment</code>
Payment <code>TT / Paypal / Western Union/ Cash / LC</code>
Packaging <code>Nice Retail Package or Customs Packaging Available</code>