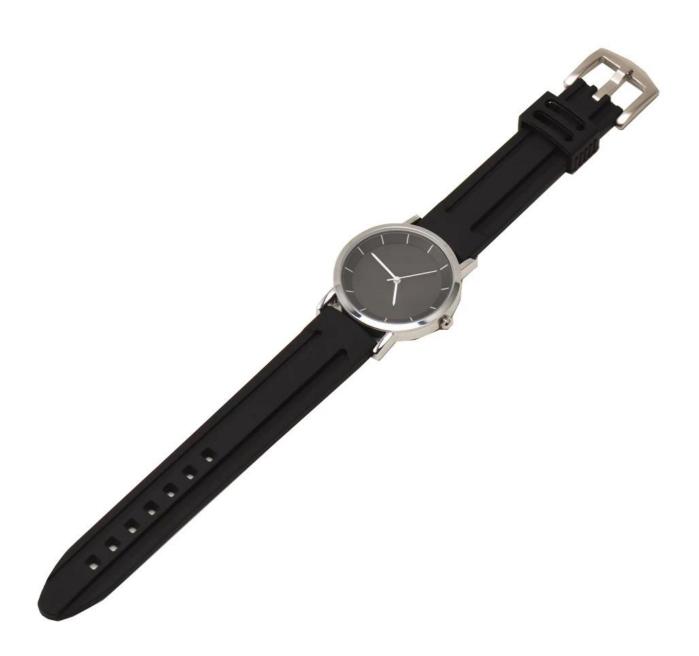

## 18mm 20mm 22mm 24mm Candy Color Silicone Watch Strap

## **Product Information:**

- Band Width 18mm 20mm 22mm 24mm
- Compatible Model ☐fit for samsung watch,for huawei watch,for apple watch,other smart watch

• Item :CBUS05

Band Material :Silicone

● Colors : red,pink,yellow,blue,sky blue,green

Buckle Colors : Silver

Buckle Material :Stainless Steel

Band Length :13+7.5cmThickness□about 3.5mm

■ Weight about 20g

Service <code>OEM & ODM Order Acceptable for Low MOQ</code>
Shipment <code>Air or Sea Shipment</code>
Payment <code>TT / Paypal / Western Union/ Cash / LC</code>
Packaging <code>Nice Retail Package or Customs Packaging Available</code>