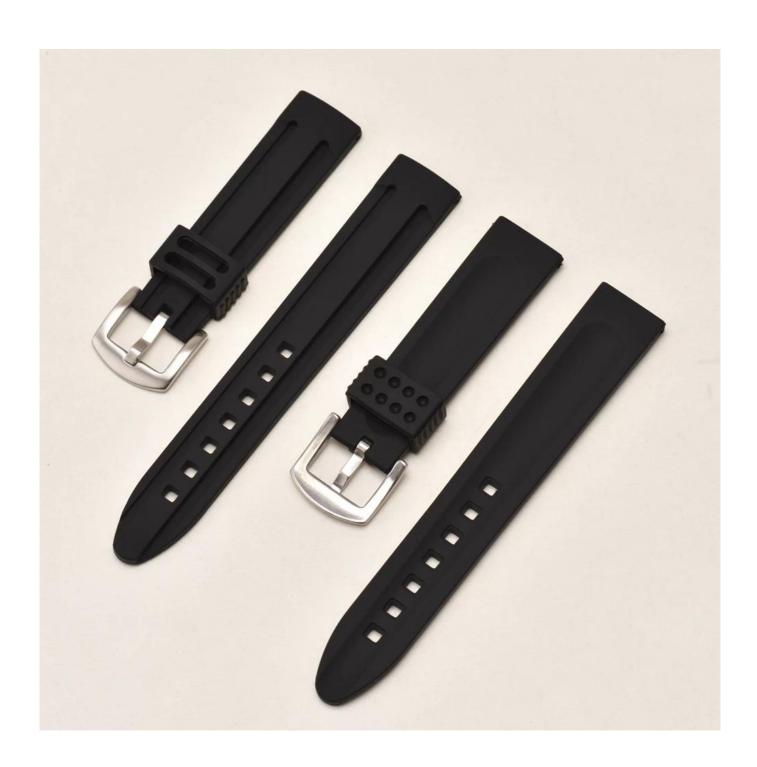

## **Product Information:**

- Band Width 18mm 20mm 22mm 24mm
- Compatible Model ☐fit for samsung watch,for huawei watch,for apple watch,other smart watch

• Item :CBUS05

Band Material :Silicone

● Colors : red,pink,yellow,blue,sky blue,green

Buckle Colors : Silver

Buckle Material :Stainless Steel

Band Length :13+7.5cmThickness□about 3.5mm

■ Weight about 20g

Service <code>OEM & ODM Order Acceptable for Low MOQ</code>
Shipment <code>Air or Sea Shipment</code>
Payment <code>TT / Paypal / Western Union/ Cash / LC</code>
Packaging <code>Nice Retail Package or Customs Packaging Available</code>