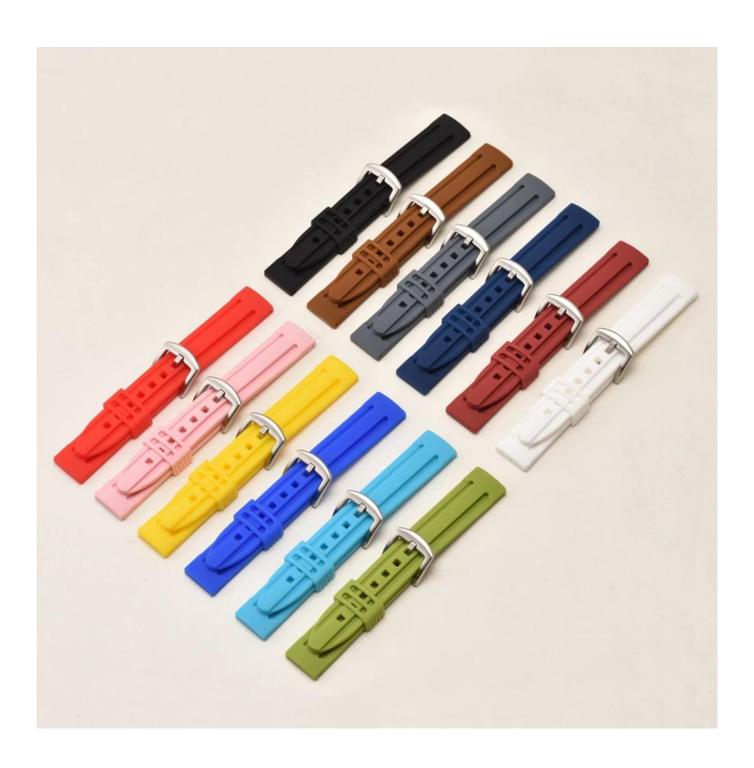

## 18mm 20mm 22mm 24mm Candy Color Silicone Watch Strap

## **Product Information:**

- Band Width 18mm 20mm 22mm 24mm
- Compatible Model ☐fit for samsung watch,for huawei watch,for apple watch,other smart watch

• Item :CBUS05

Band Material :Silicone

● Colors : red,pink,yellow,blue,sky blue,green

Buckle Colors : Silver

Buckle Material :Stainless Steel

Band Length :13+7.5cmThickness□about 3.5mm

■ Weight about 20g

Service <code>OEM & ODM Order Acceptable for Low MOQ</code>
Shipment <code>Air or Sea Shipment</code>
Payment <code>TT / Paypal / Western Union/ Cash / LC</code>
Packaging <code>Nice Retail Package or Customs Packaging Available</code>