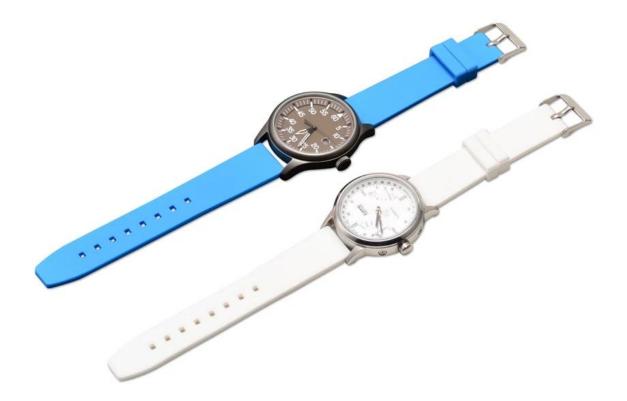

## 16mm 18mm 20mm 22mm 24mm 26mm 28mm Silicone Watch Band

Product Information:

• Band Width 16mm 18mm 20mm 22mm 24mm 26mm 28mm

• Compatible Model []fit for samsung watch, for huawei watch, for apple watch, other smart watch

- Item :CBUS06
- Band Material :Silicone
- Colors : black,blue,white,orange,red
- Buckle Colors : Silver
- Buckle Material :Stainless Steel
- Band Length :12+7.5cm
- Thickness[]about 3mm
- Weight[]about 20g