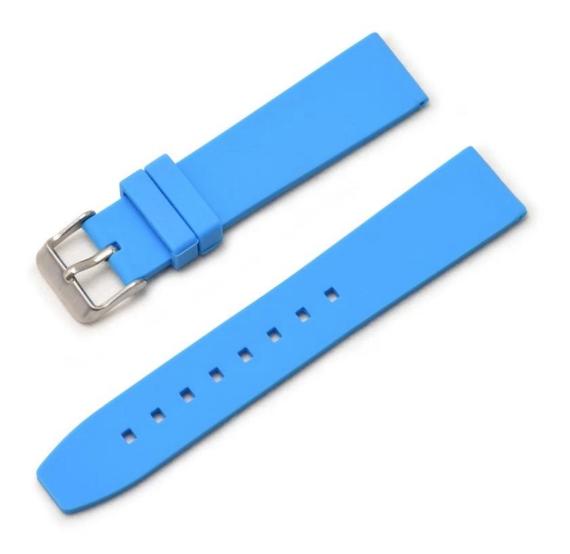

## 16mm 18mm 20mm 22mm 24mm 26mm 28mm Silicone Watch Band

Product Information:

• Band Width 16mm 18mm 20mm 22mm 24mm 26mm 28mm

• Compatible Model []fit for samsung watch, for huawei watch, for apple watch, other smart watch

- Item :CBUS06
- Band Material :Silicone
- Colors : black,blue,white,orange,red
- Buckle Colors : Silver
- Buckle Material :Stainless Steel
- Band Length :12+7.5cm
- Thickness[]about 3mm
- Weight[]about 20g