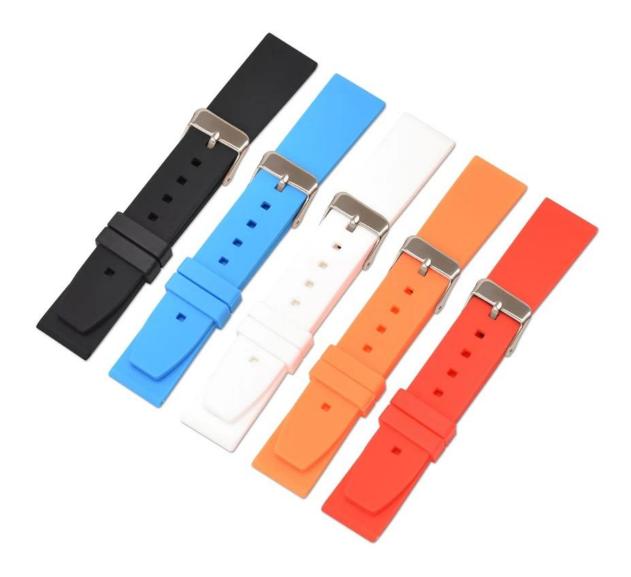

## 16mm 18mm 20mm 22mm 24mm 26mm 28mm Silicone Watch Band

Product Information:

• Band Width 16mm 18mm 20mm 22mm 24mm 26mm 28mm

• Compatible Model []fit for samsung watch, for huawei watch, for apple watch, other smart watch

- Item :CBUS06
- Band Material :Silicone
- Colors : black,blue,white,orange,red
- Buckle Colors : Silver
- Buckle Material :Stainless Steel
- Band Length :12+7.5cm
- Thickness[]about 3mm
- Weight[]about 20g