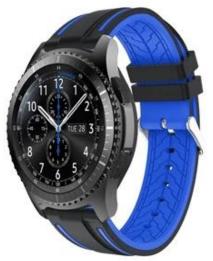

## **Product Information:**

- Band Width□20mm 22mm 24mm 26mm
- Compatible Model ☐fit for samsung watch,for huawei watch,for apple watch,other smart watch

• Item: CBUS07

Band Material :Silicone

Colors : grey,red,orange,yellow,white,blue

Buckle Colors : Silver

Buckle Material :Stainless Steel

● Band Length :12.5+7.5cm

Thickness
☐about 4mm

Service ☐OEM & ODM Order Acceptable for Low MOQ

Shipment

☐ Air or Sea Shipment

Payment []TT / Paypal / Western Union/ Cash / LC