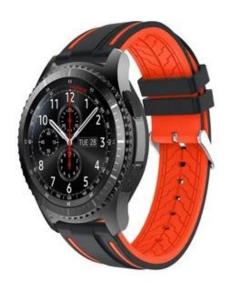

## **Product Information:**

- Band Width□20mm 22mm 24mm 26mm
- Compatible Model ☐fit for samsung watch,for huawei watch,for apple watch,other smart watch

• Item: CBUS07

Band Material :Silicone

Colors : grey,red,orange,yellow,white,blue

Buckle Colors : Silver

Buckle Material :Stainless Steel

● Band Length :12.5+7.5cm

Thickness
☐about 4mm

Service ☐OEM & ODM Order Acceptable for Low MOQ

Shipment

☐ Air or Sea Shipment

Payment []TT / Paypal / Western Union/ Cash / LC