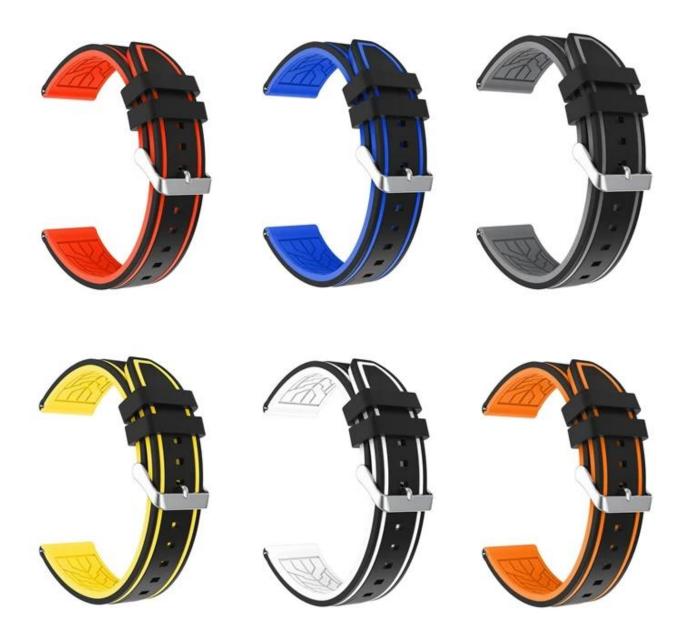

## **Product Information:**

- Band Width□20mm 22mm 24mm 26mm
- Compatible Model ☐fit for samsung watch,for huawei watch,for apple watch,other smart watch

• Item: CBUS07

Band Material :Silicone

Colors : grey,red,orange,yellow,white,blue

Buckle Colors : Silver

Buckle Material :Stainless Steel

● Band Length :12.5+7.5cm

Thickness
☐about 4mm

Service ☐OEM & ODM Order Acceptable for Low MOQ

Shipment

☐ Air or Sea Shipment

Payment []TT / Paypal / Western Union/ Cash / LC