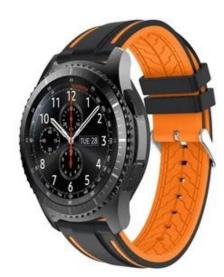

## 20mm 22mm 24mm 26mm Double Color Silicone Watch Band

## **Product Information:**

- Band Width□20mm 22mm 24mm 26mm
- Compatible Model ☐fit for samsung watch,for huawei watch,for apple watch,other smart watch

• Item: CBUS07

Band Material :Silicone

Colors : grey,red,orange,yellow,white,blue