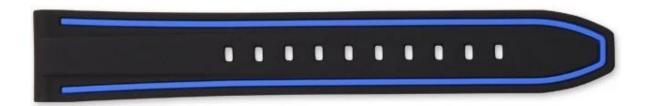

## 20mm 22mm 24mm 26mm Double Color Silicone Watch Band

## **Product Information:**

- Band Width□20mm 22mm 24mm 26mm
- Compatible Model ☐fit for samsung watch,for huawei watch,for apple watch,other smart watch

• Item: CBUS07

Band Material :Silicone

Colors : grey,red,orange,yellow,white,blue

Buckle Colors : Silver

Buckle Material :Stainless Steel

● Band Length :12.5+7.5cm

Thickness
☐about 4mm

Service ☐OEM & ODM Order Acceptable for Low MOQ

Shipment

☐ Air or Sea Shipment

Payment []TT / Paypal / Western Union/ Cash / LC