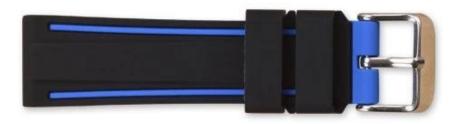

## 20mm 22mm 24mm 26mm Double Color Silicone Watch Band

## **Product Information:**

- Band Width□20mm 22mm 24mm 26mm
- Compatible Model ☐fit for samsung watch,for huawei watch,for apple watch,other smart watch

• Item: CBUS07

Band Material :Silicone

Colors : grey,red,orange,yellow,white,blue

Buckle Colors : Silver

Buckle Material :Stainless Steel

● Band Length :12.5+7.5cm

Thickness
☐about 4mm

Service ☐OEM & ODM Order Acceptable for Low MOQ

Shipment

☐ Air or Sea Shipment

Payment []TT / Paypal / Western Union/ Cash / LC