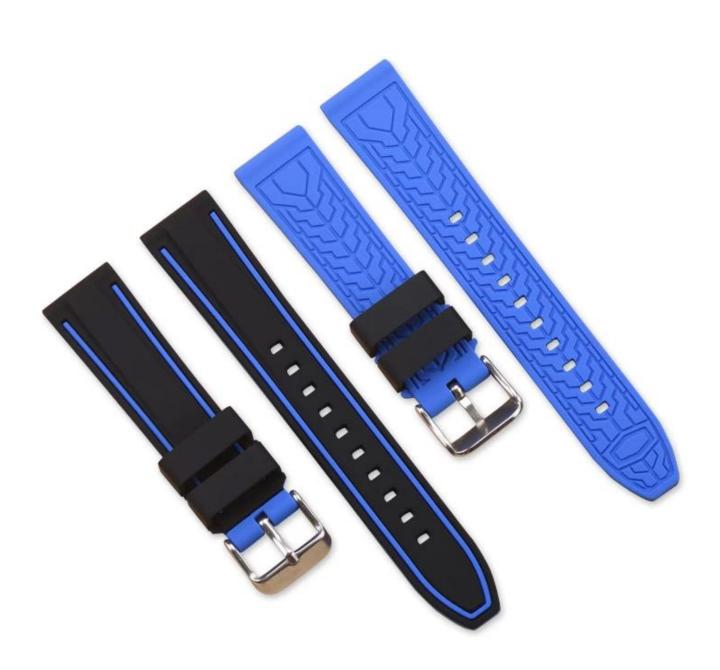

## **Product Information:**

- Band Width□20mm 22mm 24mm 26mm
- Compatible Model ☐fit for samsung watch,for huawei watch,for apple watch,other smart watch

• Item: CBUS07

Band Material :Silicone

Colors : grey,red,orange,yellow,white,blue

Buckle Colors : Silver

Buckle Material :Stainless Steel

● Band Length :12.5+7.5cm

Thickness
☐about 4mm

Service ☐OEM & ODM Order Acceptable for Low MOQ

Shipment

☐ Air or Sea Shipment

Payment []TT / Paypal / Western Union/ Cash / LC