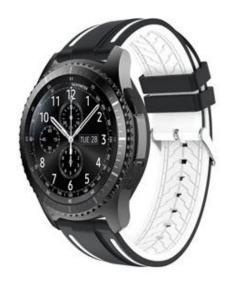

## 20mm 22mm 24mm 26mm Double Color Silicone Watch Band

## **Product Information:**

- Band Width□20mm 22mm 24mm 26mm
- Compatible Model ☐fit for samsung watch,for huawei watch,for apple watch,other smart watch

• Item: CBUS07

Band Material :Silicone

Colors : grey,red,orange,yellow,white,blue