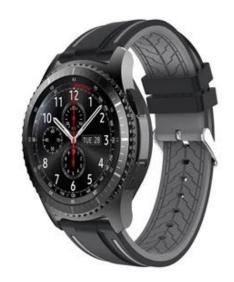

## **Product Information:**

- Band Width□20mm 22mm 24mm 26mm
- Compatible Model ☐fit for samsung watch,for huawei watch,for apple watch,other smart watch

• Item: CBUS07

Band Material :Silicone

Colors : grey,red,orange,yellow,white,blue

Buckle Colors : Silver

Buckle Material :Stainless Steel

● Band Length :12.5+7.5cm

Thickness
☐about 4mm

Service ☐OEM & ODM Order Acceptable for Low MOQ

Shipment

☐ Air or Sea Shipment

Payment []TT / Paypal / Western Union/ Cash / LC