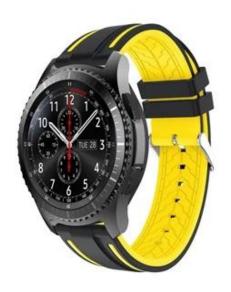

## **Product Information:**

- Band Width□20mm 22mm 24mm 26mm
- Compatible Model ☐fit for samsung watch,for huawei watch,for apple watch,other smart watch

• Item: CBUS07

Band Material :Silicone

Colors : grey,red,orange,yellow,white,blue

Buckle Colors : Silver

Buckle Material :Stainless Steel

● Band Length :12.5+7.5cm

Thickness
☐about 4mm

Service ☐OEM & ODM Order Acceptable for Low MOQ

Shipment

☐ Air or Sea Shipment

Payment []TT / Paypal / Western Union/ Cash / LC