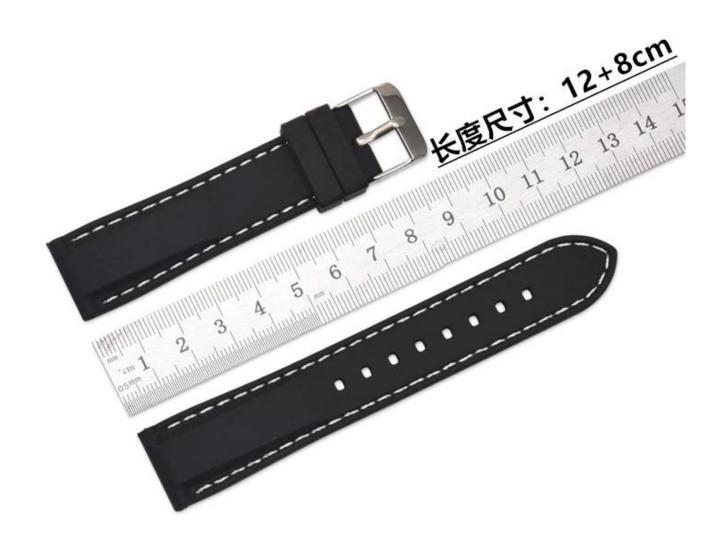

■ Buckle Colors : Silver

Buckle Material :Stainless Steel

Band Length :12+8cmThickness□about 4mm

Weight
☐about 20g

Shenzhen Climber Technology Co., Ltd. is specialized in designing and producing Smart Watch Straps, such as Leather Strap, Stainless steel Bands, Silicone Bracelet or so on.