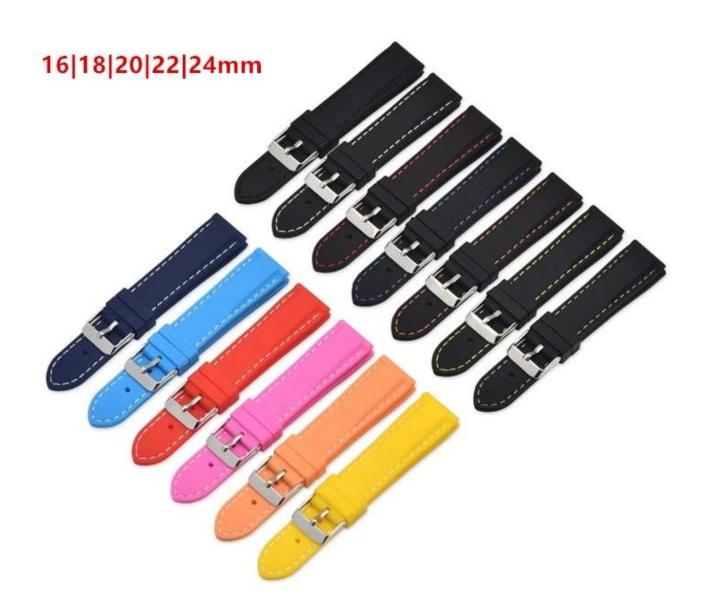

## 18mm 20mm 22mm 24mm Silicone Watch Band

## **Product Information:**

● Band Width 18mm 20mm 22mm 24mm

■ Compatible Model ☐fit for samsung watch,for huawei watch,for apple watch,other smart watch

• Item: CBUS10

Band Material :Silicone

Colors : black,blue.sky blue,red,pink.orange,yellow

■ Buckle Colors : Silver

Buckle Material :Stainless Steel

Band Length :12+8cmThickness□about 4mm

Weight
☐about 20g

Shenzhen Climber Technology Co., Ltd. is specialized in designing and producing Smart Watch Straps, such as Leather Strap, Stainless steel Bands, Silicone Bracelet or so on.