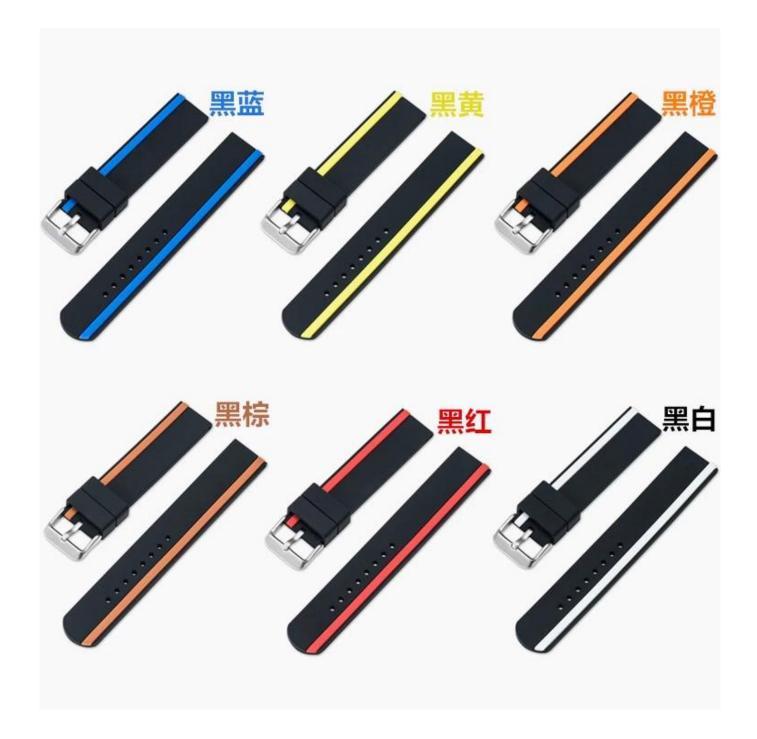

## **Product Information:**

■ Band Width 24\*22mm, 22\*20mm, 20\*18mm

● Compatible Model ☐fit for samsung watch,for huawei watch,for apple watch,other smart watch

• Item: CBUS11

Band Material :Silicone

• Colors: Blue, Yellow, Orange, Brown, Red, White

● Buckle Colors: Silver

Buckle Material :Stainless Steel

● Band Length :13.1+8.5cm

Thickness
☐about 4mm

Shenzhen Climber Technology Co., Ltd. is specialized in designing and producing Smart Watch Straps, such as Leather Strap, Stainless steel Bands, Silicone Bracelet or so on.