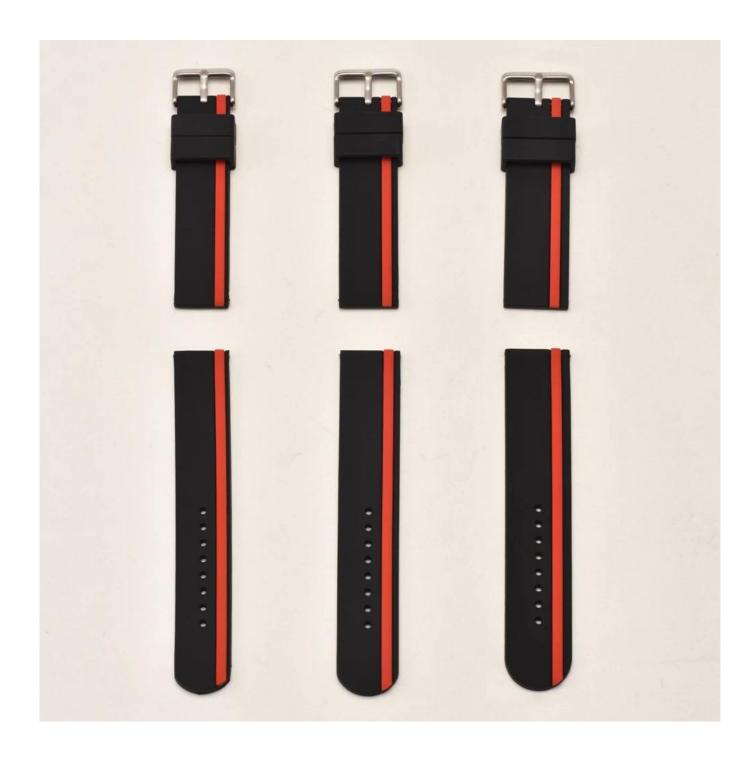

## **Product Information:**

■ Band Width 24\*22mm, 22\*20mm, 20\*18mm

● Compatible Model ☐fit for samsung watch,for huawei watch,for apple watch,other smart watch

• Item: CBUS11

Band Material :Silicone

• Colors: Blue, Yellow, Orange, Brown, Red, White

● Buckle Colors: Silver

Buckle Material :Stainless Steel

● Band Length :13.1+8.5cm

Thickness
☐about 4mm

Shenzhen Climber Technology Co., Ltd. is specialized in designing and producing Smart Watch Straps, such as Leather Strap, Stainless steel Bands, Silicone Bracelet or so on.