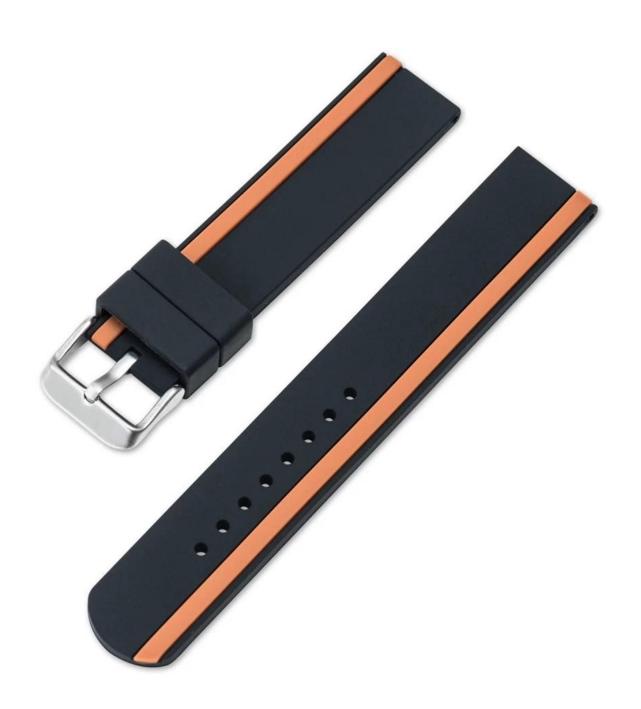

## **Product Information:**

■ Band Width 24\*22mm, 22\*20mm, 20\*18mm

● Compatible Model ☐fit for samsung watch,for huawei watch,for apple watch,other smart watch

• Item: CBUS11

Band Material :Silicone

• Colors: Blue, Yellow, Orange, Brown, Red, White

● Buckle Colors: Silver

Buckle Material :Stainless Steel

● Band Length :13.1+8.5cm

Thickness
☐about 4mm

Shenzhen Climber Technology Co., Ltd. is specialized in designing and producing Smart Watch Straps, such as Leather Strap, Stainless steel Bands, Silicone Bracelet or so on.