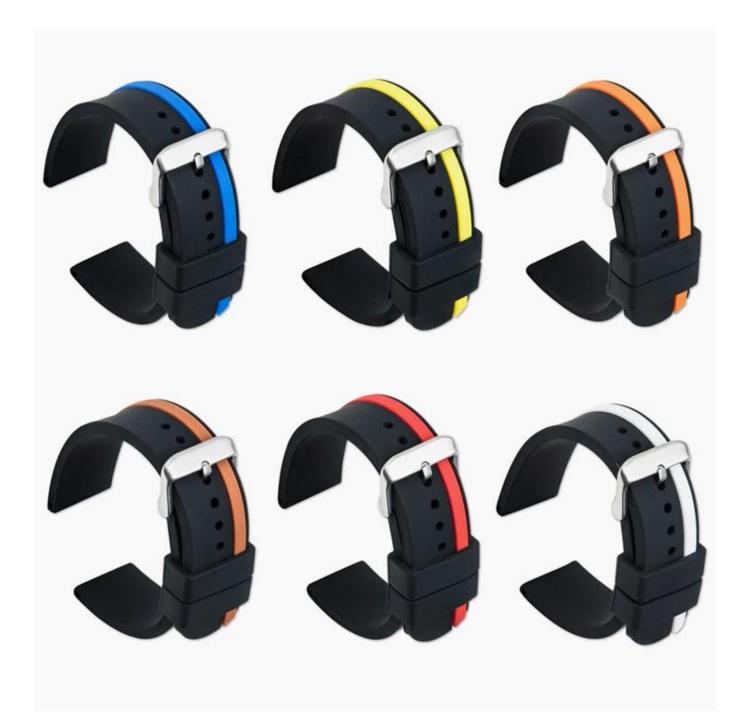

## **Product Information:**

■ Band Width 24\*22mm, 22\*20mm, 20\*18mm

● Compatible Model ☐fit for samsung watch,for huawei watch,for apple watch,other smart watch

• Item: CBUS11

Band Material :Silicone

• Colors: Blue, Yellow, Orange, Brown, Red, White

● Buckle Colors: Silver

Buckle Material :Stainless Steel

● Band Length :13.1+8.5cm

Thickness
☐about 4mm

Shenzhen Climber Technology Co., Ltd. is specialized in designing and producing Smart Watch Straps, such as Leather Strap, Stainless steel Bands, Silicone Bracelet or so on.