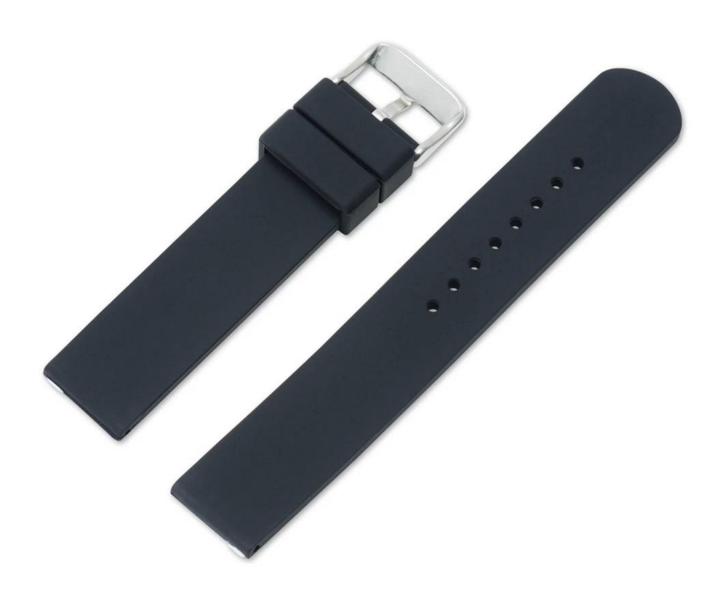

## 20mm 22mm 24mm Silicone Watchband

## **Product Information:**

■ Band Width 24\*22mm, 22\*20mm, 20\*18mm

● Compatible Model ☐fit for samsung watch,for huawei watch,for apple watch,other smart watch

• Item: CBUS11

Band Material :Silicone

• Colors: Blue, Yellow, Orange, Brown, Red, White

● Buckle Colors: Silver

Buckle Material :Stainless Steel

● Band Length :13.1+8.5cm

Thickness
☐about 4mm

Shenzhen Climber Technology Co., Ltd. is specialized in designing and producing Smart Watch Straps, such as Leather Strap, Stainless steel Bands, Silicone Bracelet or so on.