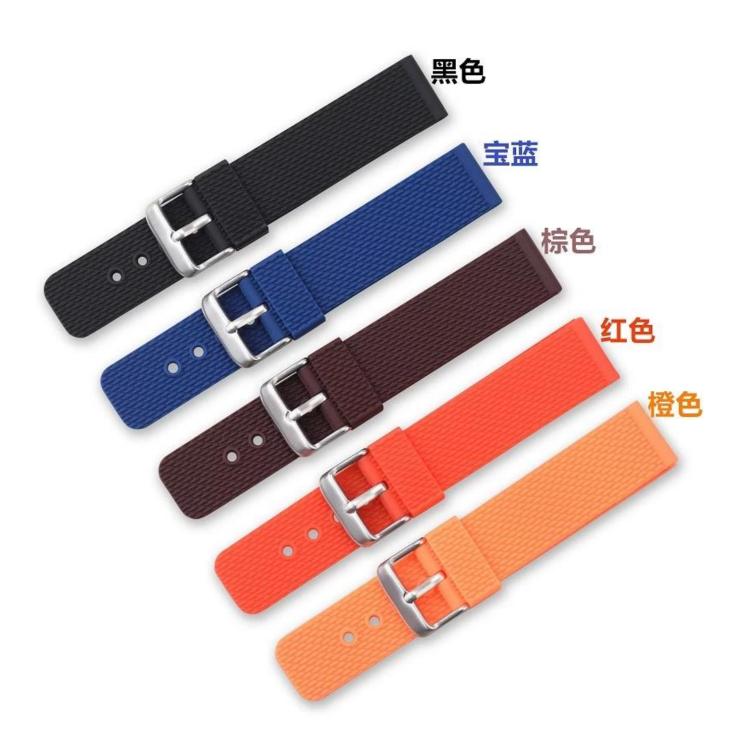

## **Product Information:**

● Band Width 18mm 20mm 22mm 24mm

■ Compatible Model ☐fit for samsung watch,for huawei watch,for apple watch,other smart watch

• Item: CBUS13

Band Material :Silicone

Colors : Black,Blue,Brown,Red,Orange

● Buckle Colors: Silver

Buckle Material :Stainless Steel

Band Length :12+8cmThickness□about 2.5mm

Weight
☐about 20g

Shenzhen Climber Technology Co., Ltd. is specialized in designing and producing Smart Watch Straps, such as Leather Strap, Stainless steel Bands, Silicone Bracelet or so on.