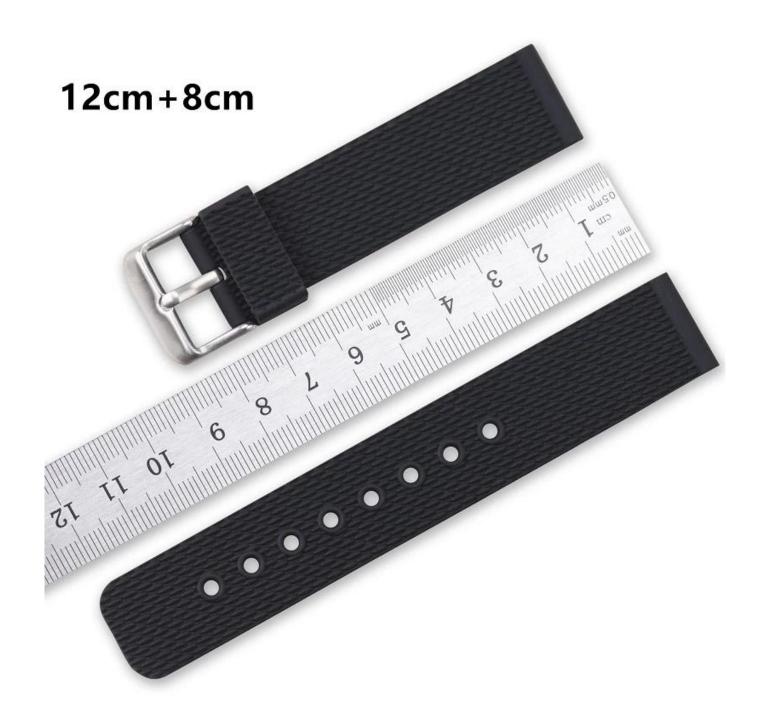

● Buckle Colors: Silver

Buckle Material :Stainless Steel

Band Length :12+8cmThickness□about 2.5mm

Weight
☐about 20g

Shenzhen Climber Technology Co., Ltd. is specialized in designing and producing Smart Watch Straps, such as Leather Strap, Stainless steel Bands, Silicone Bracelet or so on.