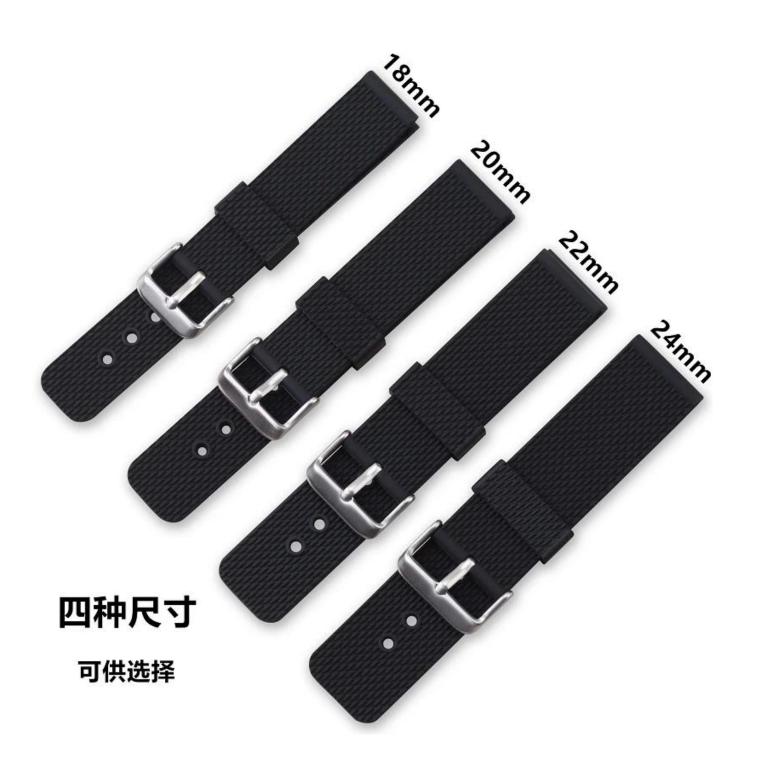

## **Product Information:**

● Band Width 18mm 20mm 22mm 24mm

■ Compatible Model ☐fit for samsung watch,for huawei watch,for apple watch,other smart watch

• Item: CBUS13

Band Material :Silicone

Colors : Black,Blue,Brown,Red,Orange