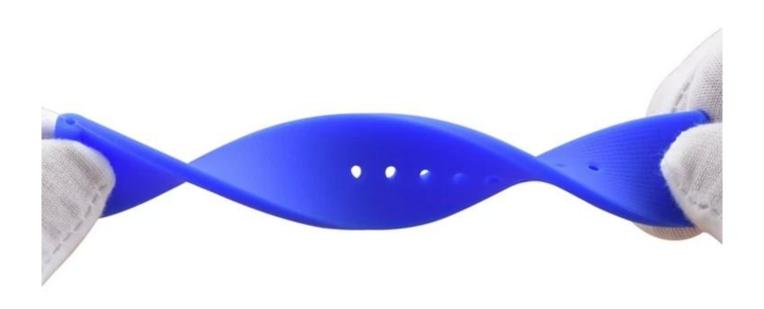

## **Product Information:**

- Band Width 12mm 14mm 16mm 18mm 20mm 22mm 24mm
- Compatible Model ☐fit for samsung watch,for huawei watch,for apple watch,other smart watch

• Item: CBUS15

Band Material :Silicone

Colors : grey, white, pink, sky blue, blue, black

● Buckle Colors: Silver

Buckle Material :Stainless Steel

Band Length :112+8cmThickness□about 3mm

Shenzhen Climber Technology Co., Ltd. is specialized in designing and producing <u>Smart Watch Straps</u>, such as Leather Strap, Stainless steel Bands, Silicone Bracelet or so on.