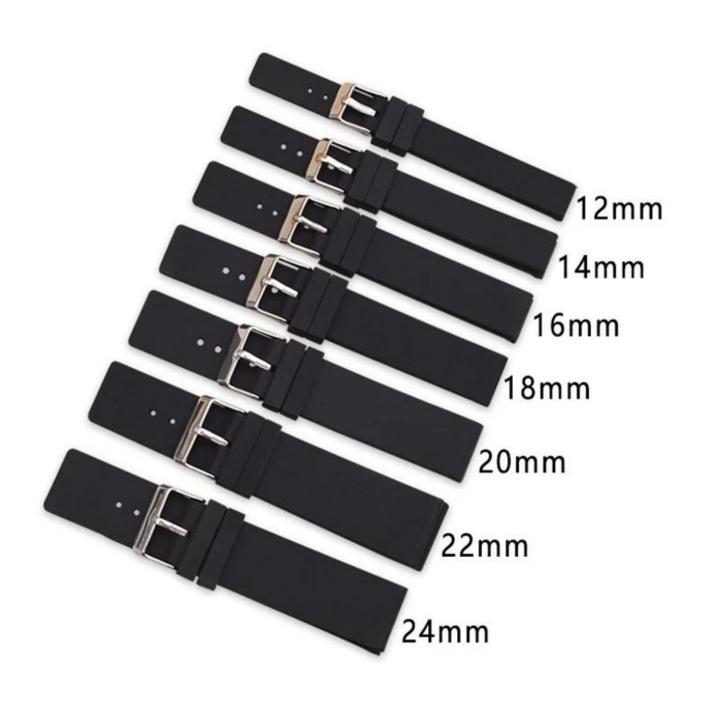

## 12mm 14mm 16mm 18mm 20mm 22mm 24mm Smart Watch Band

## **Product Information:**

- Band Width 12mm 14mm 16mm 18mm 20mm 22mm 24mm
- Compatible Model ☐fit for samsung watch,for huawei watch,for apple watch,other smart watch

• Item: CBUS15

Band Material :Silicone