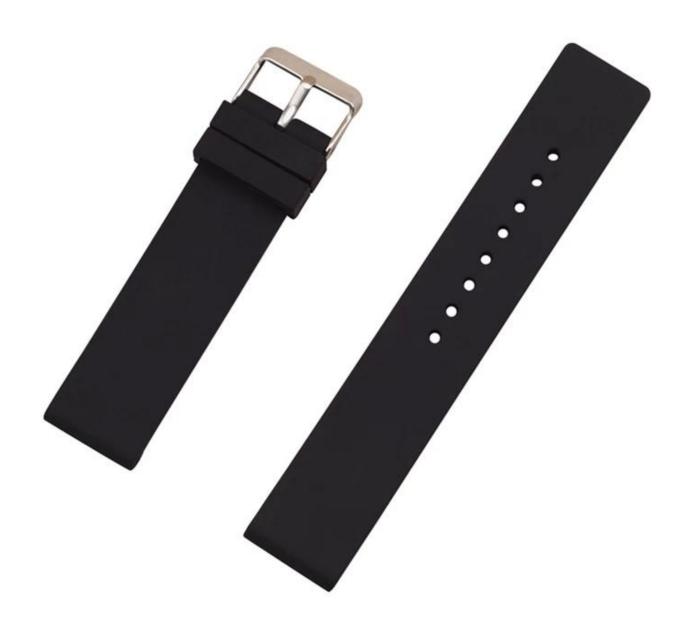

## **Product Information:**

- Band Width 12mm 14mm 16mm 18mm 20mm 22mm 24mm
- Compatible Model ☐fit for samsung watch,for huawei watch,for apple watch,other smart watch

• Item: CBUS15

Band Material :Silicone

Colors : grey, white, pink, sky blue, blue, black

● Buckle Colors: Silver

Buckle Material :Stainless Steel

Band Length :112+8cmThickness□about 3mm

Shenzhen Climber Technology Co., Ltd. is specialized in designing and producing <u>Smart Watch Straps</u>, such as Leather Strap, Stainless steel Bands, Silicone Bracelet or so on.