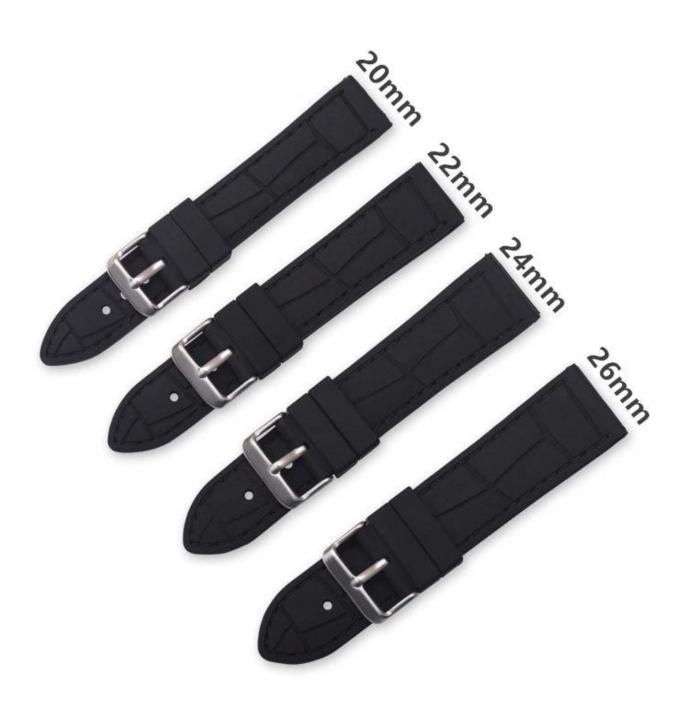

## 20mm 22mm 24mm 26mm Silicone Watch Strap

Product Information:

• Band Width[]20mm 22mm 24mm 26mm

• Compatible Model []fit for samsung watch,for huawei watch,for apple watch,other smart watch

- Item :CBUS16
- Band Material :Silicone
- Colors : Black,Blue,Orange
- Buckle Colors : Silver
- Buckle Material :Stainless Steel
- Band Length :13+8.5cm
- Thickness□about 3mm
- Weight∏about 20g