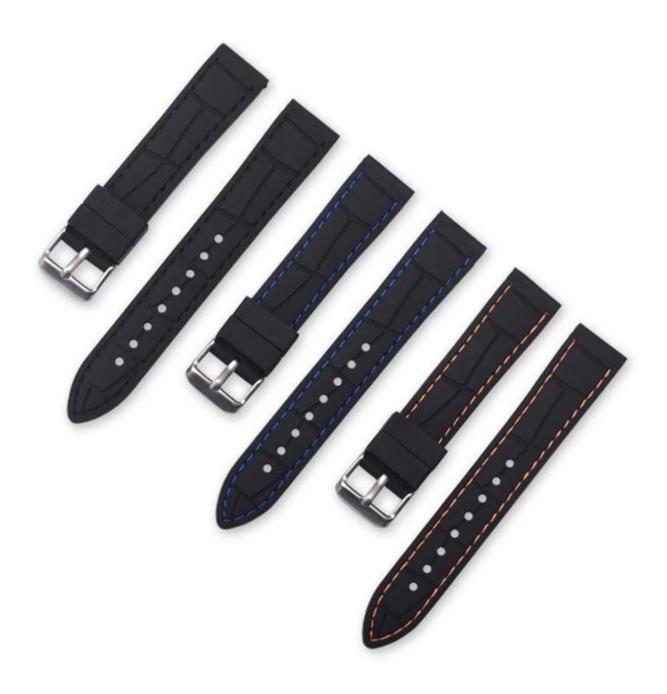

## 20mm 22mm 24mm 26mm Silicone Watch Strap

Product Information:

• Band Width[]20mm 22mm 24mm 26mm

• Compatible Model []fit for samsung watch,for huawei watch,for apple watch,other smart watch

- Item :CBUS16
- Band Material :Silicone
- Colors : Black,Blue,Orange
- Buckle Colors : Silver
- Buckle Material :Stainless Steel
- Band Length :13+8.5cm
- Thickness□about 3mm
- Weight∏about 20g