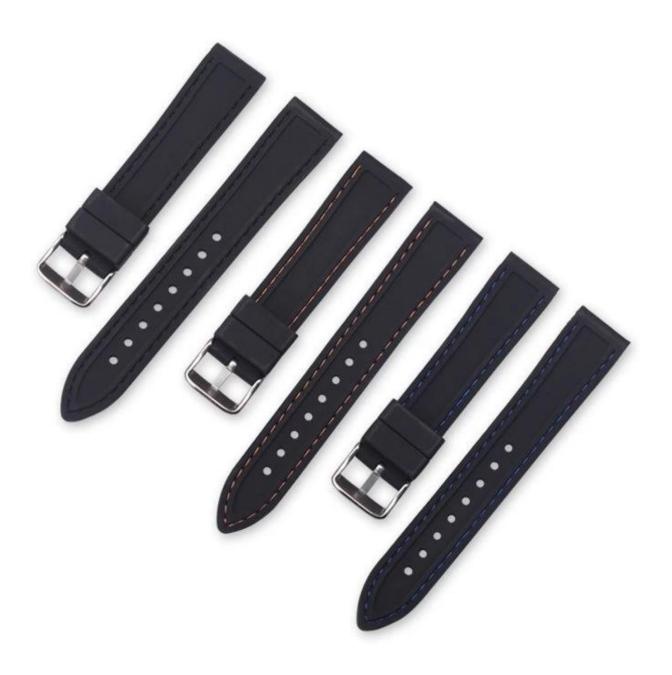

## 20mm 22mm 24mm 26mm Silicone Watch Strap

Product Information:

• Band Width[]20mm 22mm 24mm 26mm

• Compatible Model []fit for samsung watch,for huawei watch,for apple watch,other smart watch

- Item :CBUS16
- Band Material :Silicone
- Colors : Black,Blue,Orange
- Buckle Colors : Silver
- Buckle Material :Stainless Steel
- Band Length :13+8.5cm
- Thickness□about 3mm
- Weight∏about 20g