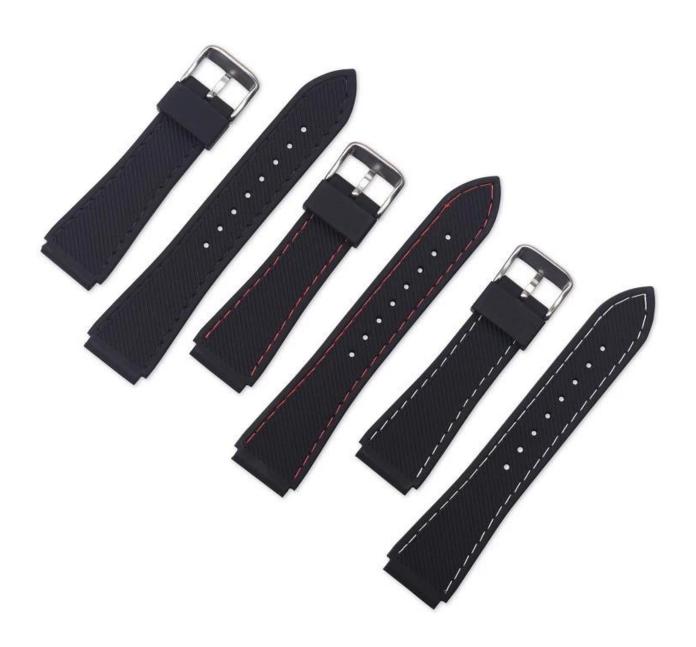

## **Product Information:**

■ Band Width 18mm 20mm 22mm 24mm

■ Compatible Model ☐fit for samsung watch,for huawei watch,for apple watch,other smart watch

• Item :CBUS17

Band Material :SiliconeColors : Black, White, RedBuckle Colors : Silver

Buckle Material :Stainless SteelBand Length :12.5+7.5cm

Thickness
☐about 3mm

Shenzhen Climber Technology Co., Ltd. is specialized in designing and producing Smart <u>Watch Bands</u>, such as Leather Strap, Stainless steel Bands, Silicone Bracelet or so on.