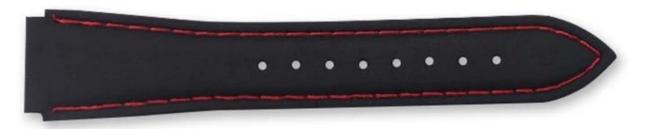

## **Product Information:**

■ Band Width 18mm 20mm 22mm 24mm

■ Compatible Model ☐fit for samsung watch,for huawei watch,for apple watch,other smart watch

• Item :CBUS17

Band Material :SiliconeColors : Black, White, RedBuckle Colors : Silver

Buckle Material :Stainless SteelBand Length :12.5+7.5cm

Thickness
☐about 3mm

Shenzhen Climber Technology Co., Ltd. is specialized in designing and producing Smart <u>Watch Bands</u>, such as Leather Strap, Stainless steel Bands, Silicone Bracelet or so on.