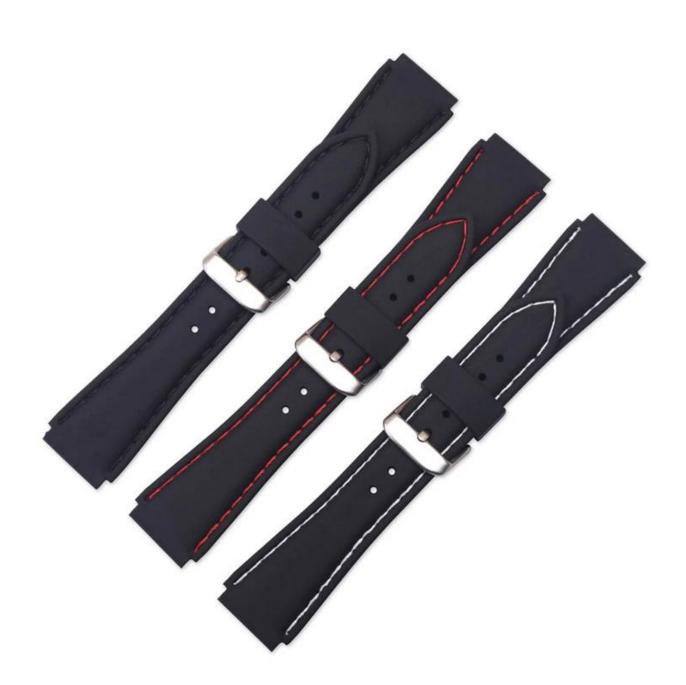

## **Product Information:**

■ Band Width 18mm 20mm 22mm 24mm

■ Compatible Model ☐fit for samsung watch,for huawei watch,for apple watch,other smart watch

• Item :CBUS17

Band Material :SiliconeColors : Black, White, RedBuckle Colors : Silver

Buckle Material :Stainless SteelBand Length :12.5+7.5cm

Thickness
☐about 3mm

Shenzhen Climber Technology Co., Ltd. is specialized in designing and producing Smart <u>Watch Bands</u>, such as Leather Strap, Stainless steel Bands, Silicone Bracelet or so on.