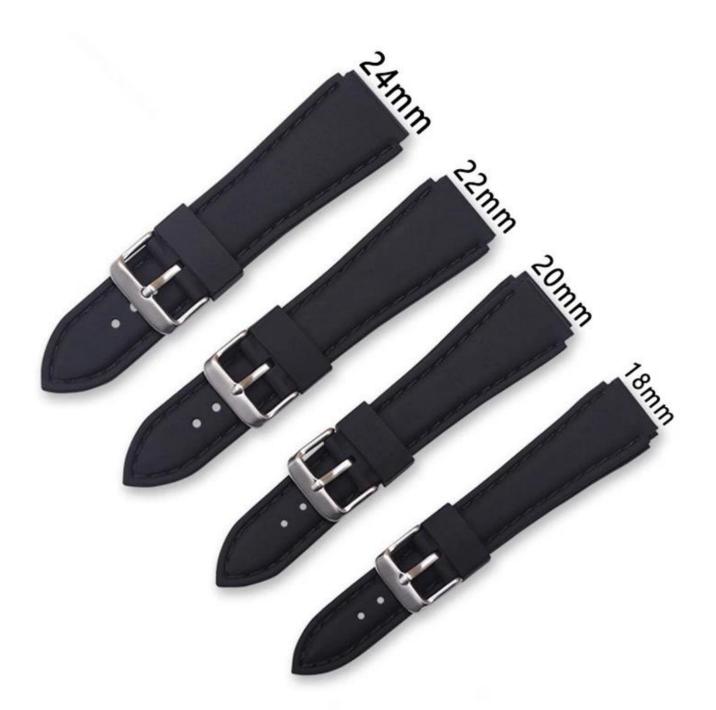

## 18mm 20mm 22mm 24mm Silicone Watch Strap

## **Product Information:**

■ Band Width 18mm 20mm 22mm 24mm

■ Compatible Model ☐fit for samsung watch,for huawei watch,for apple watch,other smart watch

• Item :CBUS17

Band Material :SiliconeColors : Black, White, RedBuckle Colors : Silver

Buckle Material :Stainless SteelBand Length :12.5+7.5cm

Thickness
☐about 3mm

Shenzhen Climber Technology Co., Ltd. is specialized in designing and producing Smart <u>Watch Bands</u>, such as Leather Strap, Stainless steel Bands, Silicone Bracelet or so on.