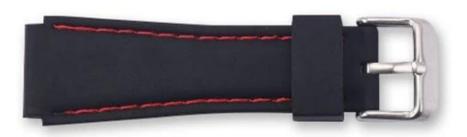

## **Product Information:**

■ Band Width 18mm 20mm 22mm 24mm

■ Compatible Model ☐fit for samsung watch,for huawei watch,for apple watch,other smart watch

• Item :CBUS17

Band Material :SiliconeColors : Black, White, RedBuckle Colors : Silver

Buckle Material :Stainless SteelBand Length :12.5+7.5cm

Thickness
☐about 3mm

Shenzhen Climber Technology Co., Ltd. is specialized in designing and producing Smart <u>Watch Bands</u>, such as Leather Strap, Stainless steel Bands, Silicone Bracelet or so on.