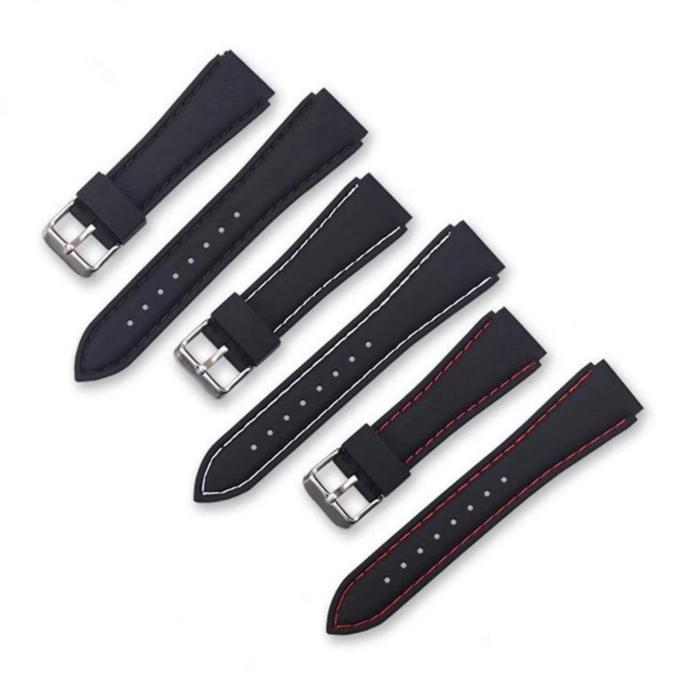

## **Product Information:**

■ Band Width 18mm 20mm 22mm 24mm

■ Compatible Model ☐fit for samsung watch,for huawei watch,for apple watch,other smart watch

• Item :CBUS17

Band Material :SiliconeColors : Black, White, RedBuckle Colors : Silver

Buckle Material :Stainless SteelBand Length :12.5+7.5cm

Thickness
☐about 3mm

Shenzhen Climber Technology Co., Ltd. is specialized in designing and producing Smart <u>Watch Bands</u>, such as Leather Strap, Stainless steel Bands, Silicone Bracelet or so on.