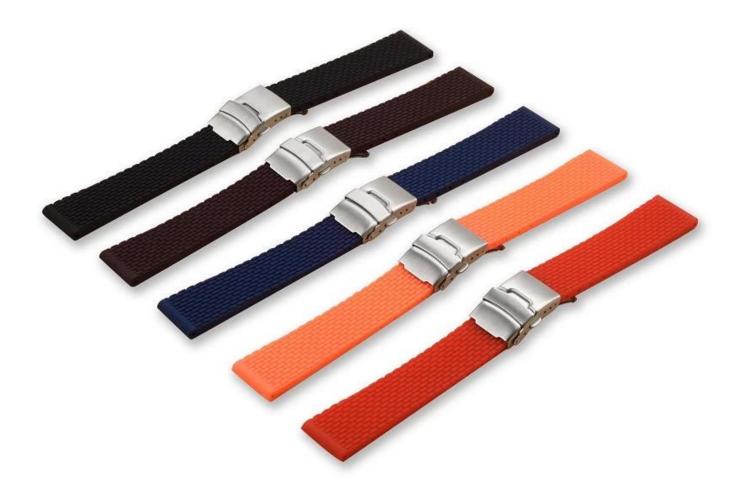

## 16mm 18mm 20mm 22mm 24mm Silicone Watch Bands

Product Information:

● Band Width□16mm 18mm 20mm 22mm 24mm

• Compatible Model []fit for samsung watch,for huawei watch,for apple watch,other smart watch

- Item :CBUS19
- Band Material :Silicone
- Colors : Black, Brown, Blue, Red, Orange
- Buckle Colors : Silver Folding Buckle
- Buckle Material :Stainless Steel
- Band Length :19cm
- Thickness[]about 4mm
- Weight□about 20g