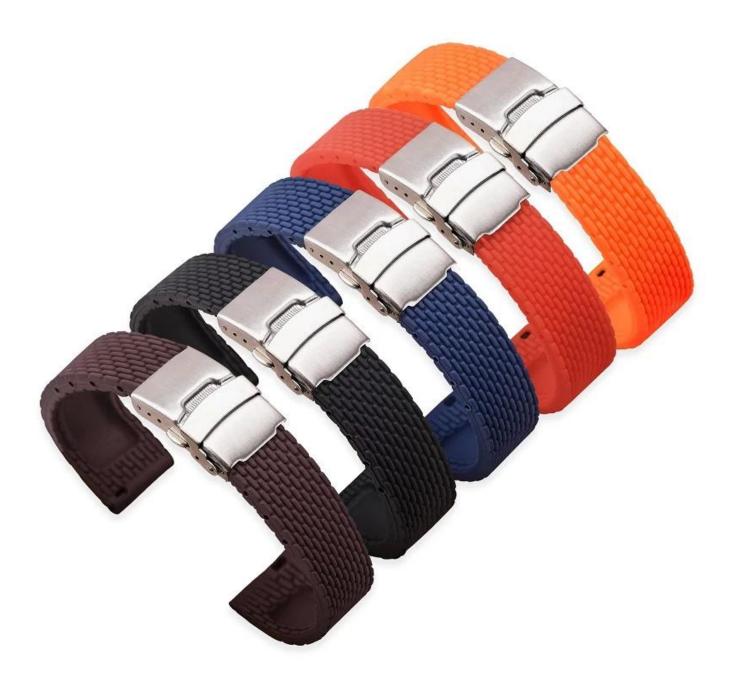

## 16mm 18mm 20mm 22mm 24mm Silicone Watch Bands

Product Information:

● Band Width□16mm 18mm 20mm 22mm 24mm

• Compatible Model []fit for samsung watch,for huawei watch,for apple watch,other smart watch

- Item :CBUS19
- Band Material :Silicone
- Colors : Black, Brown, Blue, Red, Orange
- Buckle Colors : Silver Folding Buckle
- Buckle Material :Stainless Steel
- Band Length :19cm
- Thickness[]about 4mm
- Weight□about 20g