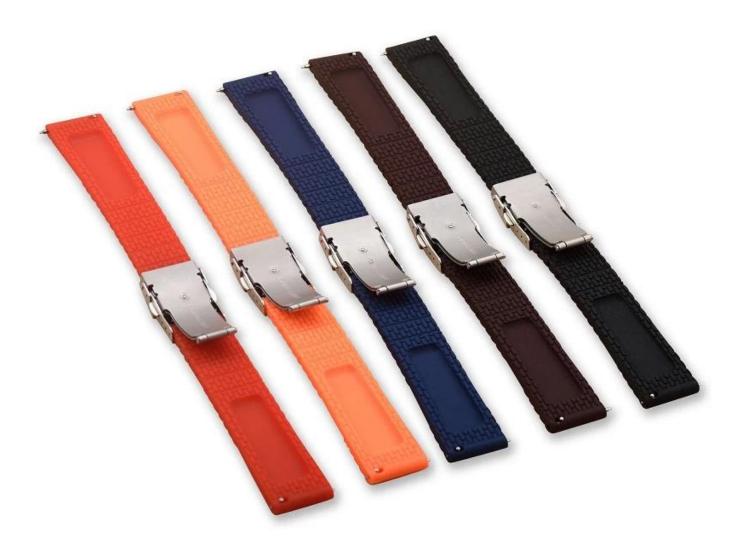

## 16mm 18mm 20mm 22mm 24mm Silicone Watch Bands

Product Information:

● Band Width□16mm 18mm 20mm 22mm 24mm

• Compatible Model []fit for samsung watch,for huawei watch,for apple watch,other smart watch

- Item :CBUS19
- Band Material :Silicone
- Colors : Black, Brown, Blue, Red, Orange
- Buckle Colors : Silver Folding Buckle
- Buckle Material :Stainless Steel
- Band Length :19cm
- Thickness[]about 4mm
- Weight□about 20g