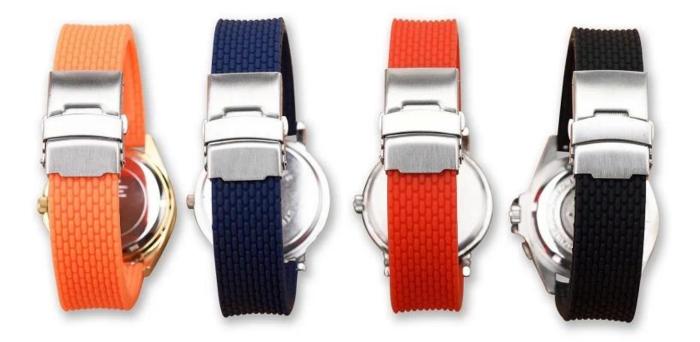

## 16mm 18mm 20mm 22mm 24mm Silicone Watch Bands

Product Information:

● Band Width□16mm 18mm 20mm 22mm 24mm

• Compatible Model []fit for samsung watch,for huawei watch,for apple watch,other smart watch

- Item :CBUS19
- Band Material :Silicone
- Colors : Black, Brown, Blue, Red, Orange
- Buckle Colors : Silver Folding Buckle
- Buckle Material :Stainless Steel
- Band Length :19cm
- Thickness[]about 4mm
- Weight□about 20g