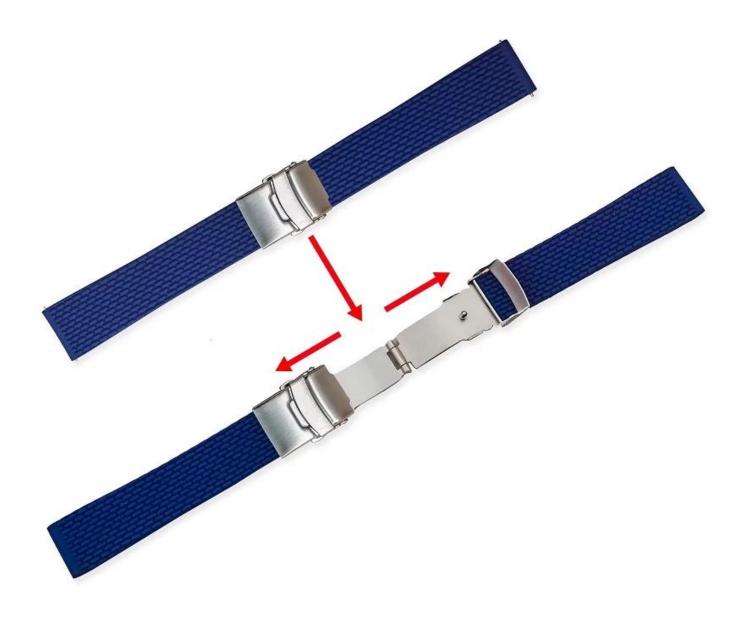

## 16mm 18mm 20mm 22mm 24mm Silicone Watch Bands

Product Information:

● Band Width□16mm 18mm 20mm 22mm 24mm

• Compatible Model []fit for samsung watch,for huawei watch,for apple watch,other smart watch

- Item :CBUS19
- Band Material :Silicone
- Colors : Black, Brown, Blue, Red, Orange
- Buckle Colors : Silver Folding Buckle
- Buckle Material :Stainless Steel
- Band Length :19cm
- Thickness[]about 4mm
- Weight□about 20g