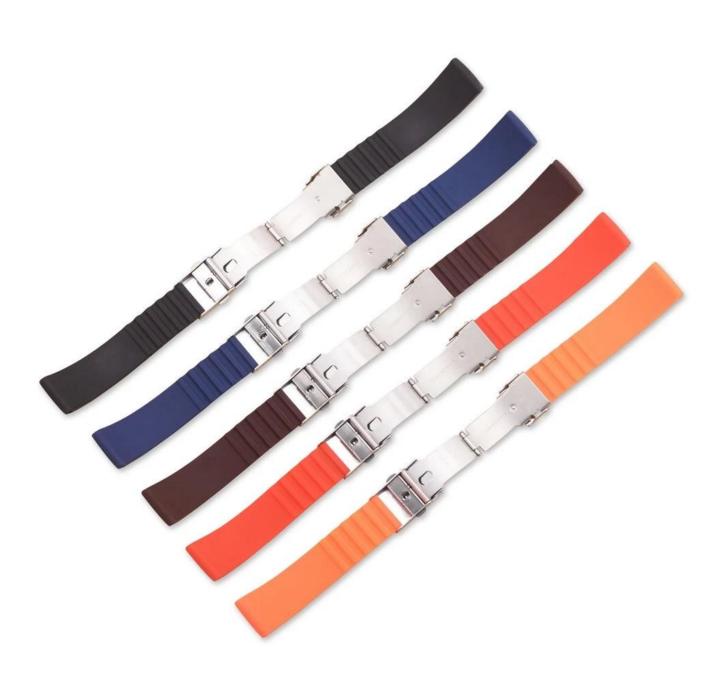

## **Product Information:**

● Band Width 16mm 18mm 20mm 22mm 24mm

● Compatible Model ☐fit for samsung watch,for huawei watch,for apple watch,other smart watch

• Item: CBUS19

● Band Material :Silicone

Colors: Black, Brown, Blue, Red, OrangeBuckle Colors: Silver Folding Buckle

Buckle Material :Stainless Steel

Band Length :19cmThickness□about 4mm

Weight
☐about 20g

Shenzhen Climber Technology Co., Ltd. is specialized in designing and producing Smart Watch Straps, such as Leather Strap, Stainless steel Bands, Silicone Bracelet or so on.