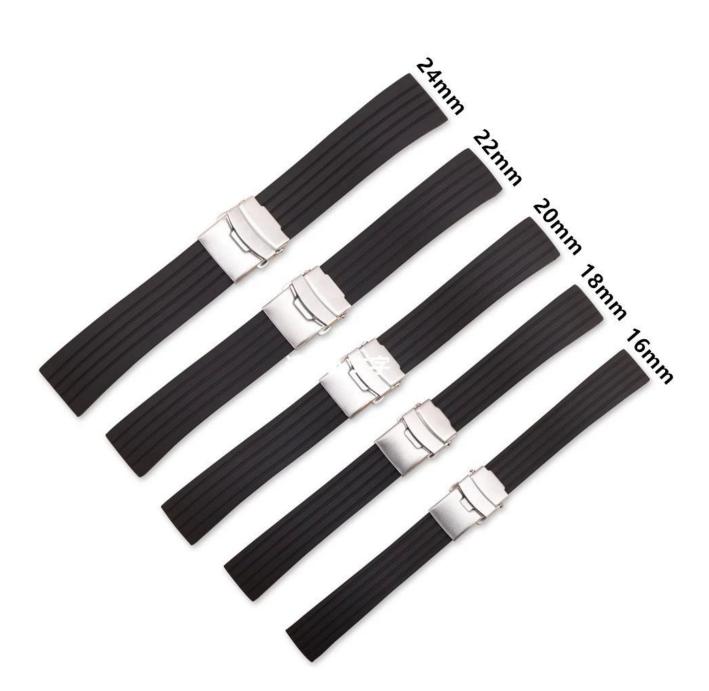

## 16mm 18mm 20mm 22mm 24mm Silicone Watch Bands

## **Product Information:**

● Band Width 16mm 18mm 20mm 22mm 24mm

● Compatible Model ☐fit for samsung watch,for huawei watch,for apple watch,other smart watch

• Item: CBUS19

● Band Material :Silicone

Colors: Black, Brown, Blue, Red, OrangeBuckle Colors: Silver Folding Buckle