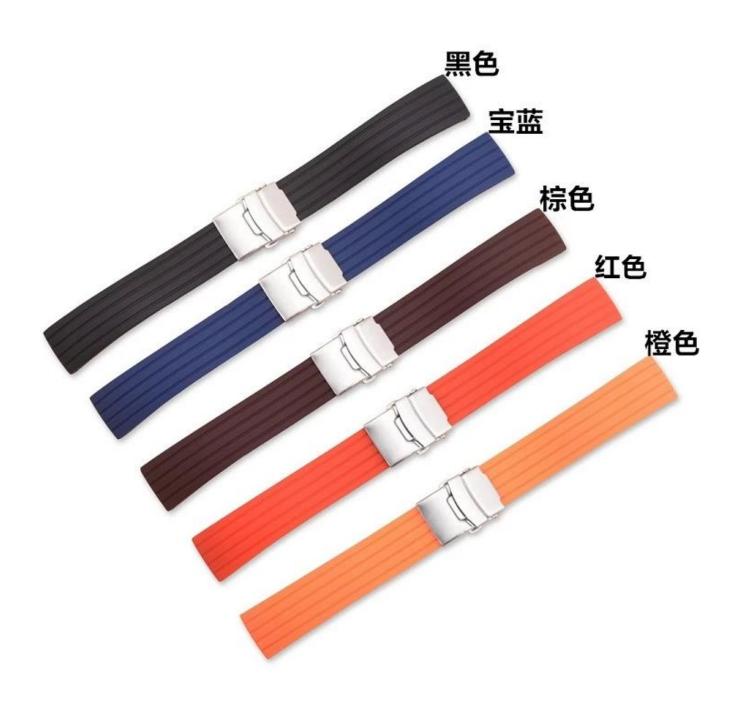

## **Product Information:**

● Band Width 16mm 18mm 20mm 22mm 24mm

● Compatible Model ☐fit for samsung watch,for huawei watch,for apple watch,other smart watch

• Item: CBUS19

● Band Material :Silicone

Colors: Black, Brown, Blue, Red, OrangeBuckle Colors: Silver Folding Buckle