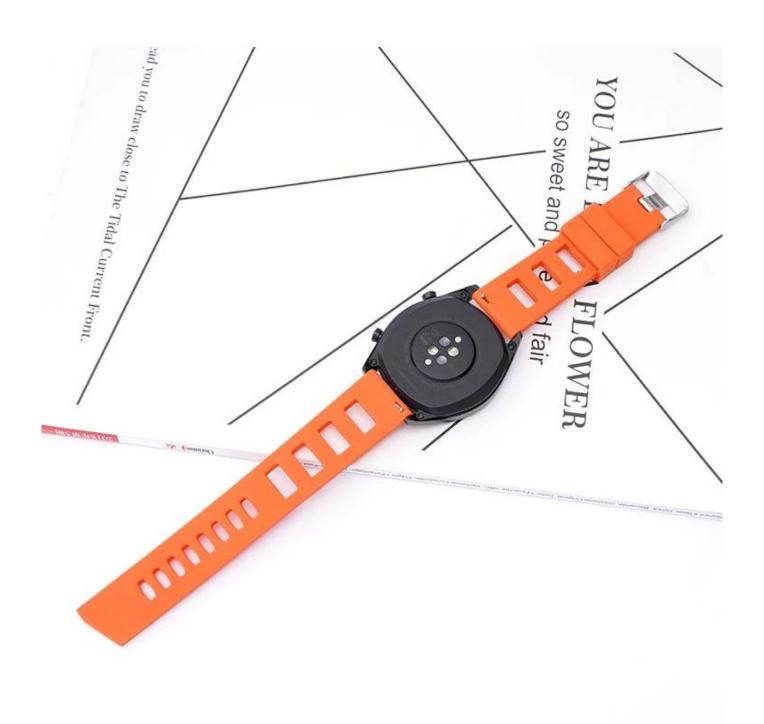

## **Product Design:**

● Fit Model ☐Most of the strap lug is 20/22mm can be used

• Item: CBUS205

Band Material : SiliconeBand Width : 20mm,22mm

Band Colors: Black, Grey, Blue, Green, Orange

• Buckle Colors: Silver, Black

● Type: 20mm 22mm Silicone Watch Bands

• Design :

With Quick release Spring Bar Connector Massive holes design enhanced breathability

Support Mixed Batch Orders
First time sample order and mix order is acceptable
Larger quantity please contact sales for discount