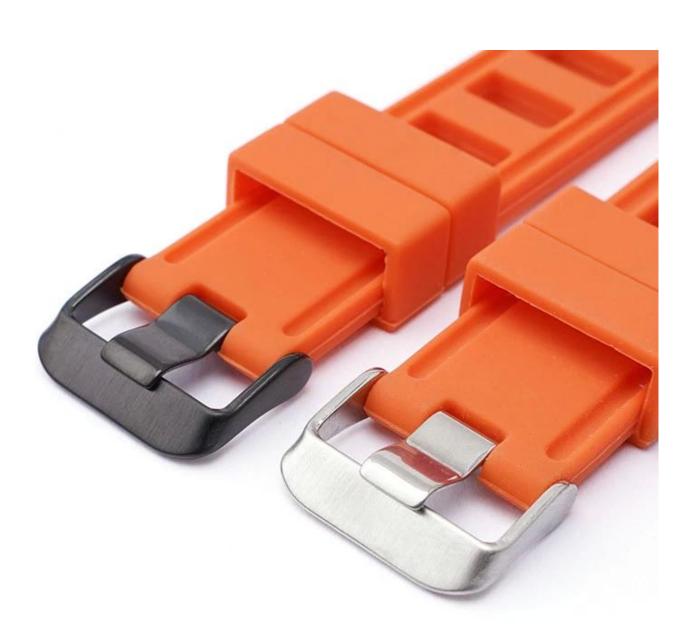

## **Product Design:**

● Fit Model ☐Most of the strap lug is 20/22mm can be used

• Item: CBUS205

Band Material : SiliconeBand Width : 20mm,22mm

Band Colors: Black, Grey, Blue, Green, Orange

• Buckle Colors: Silver, Black

● Type: 20mm 22mm Silicone Watch Bands

• Design :

With Quick release Spring Bar Connector Massive holes design enhanced breathability

Support Mixed Batch Orders
First time sample order and mix order is acceptable
Larger quantity please contact sales for discount