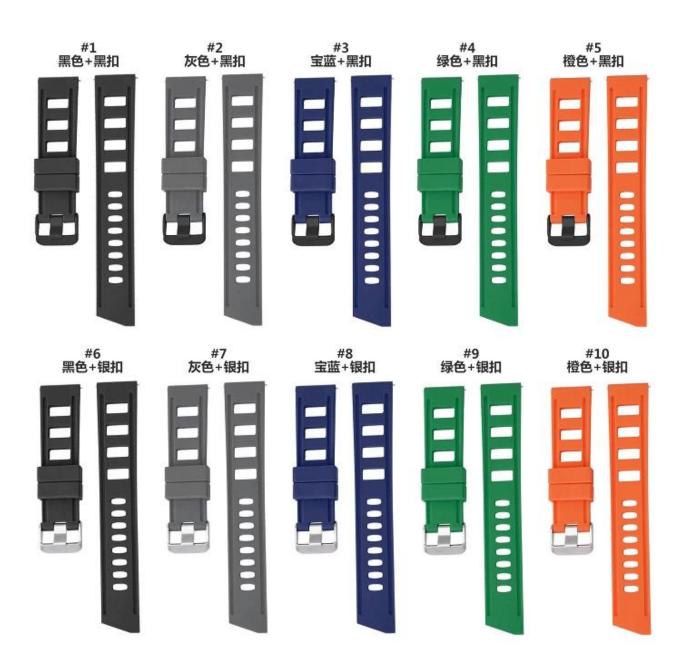

## **Product Design:**

● Fit Model ☐Most of the strap lug is 20/22mm can be used

• Item: CBUS205

Band Material : SiliconeBand Width : 20mm,22mm

Band Colors: Black, Grey, Blue, Green, Orange

• Buckle Colors: Silver, Black