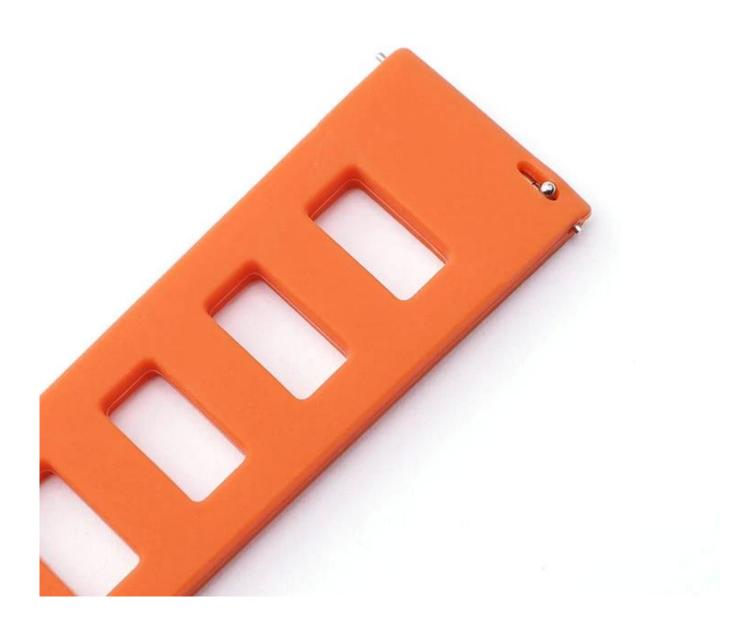

● Type: 20mm 22mm Silicone Watch Bands

• Design :

With Quick release Spring Bar Connector Massive holes design enhanced breathability

Support Mixed Batch Orders
First time sample order and mix order is acceptable
Larger quantity please contact sales for discount