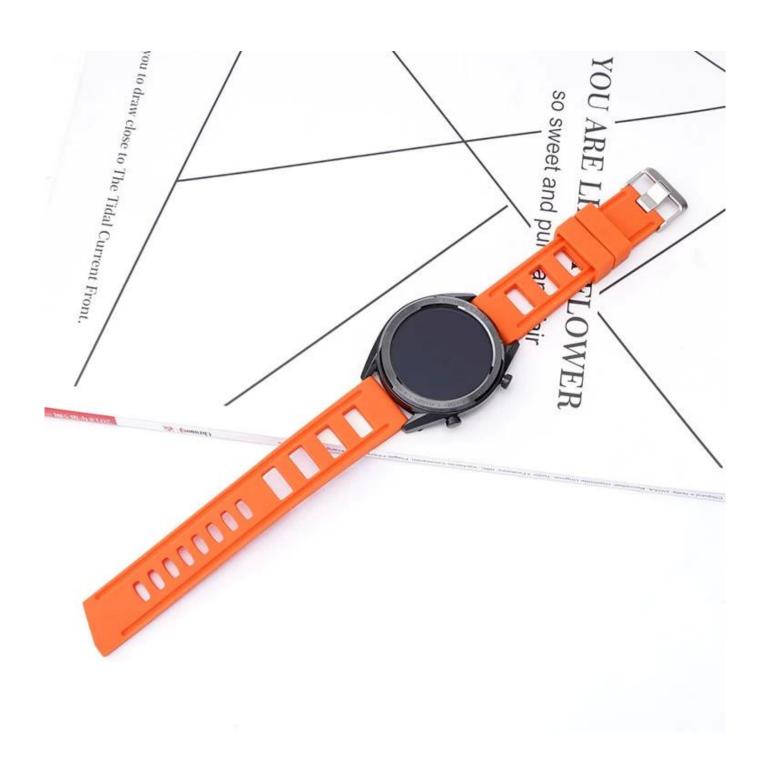

## **Product Design:**

● Fit Model ☐Most of the strap lug is 20/22mm can be used

• Item: CBUS205

Band Material : SiliconeBand Width : 20mm,22mm

Band Colors: Black, Grey, Blue, Green, Orange

• Buckle Colors: Silver, Black

● Type: 20mm 22mm Silicone Watch Bands

• Design :

With Quick release Spring Bar Connector Massive holes design enhanced breathability

Support Mixed Batch Orders
First time sample order and mix order is acceptable
Larger quantity please contact sales for discount