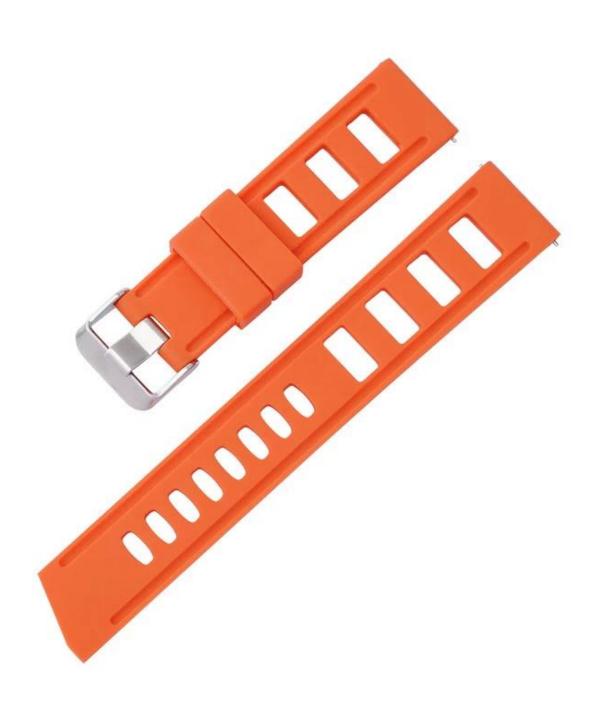

## **Product Design:**

● Fit Model ☐Most of the strap lug is 20/22mm can be used

• Item: CBUS205

Band Material : SiliconeBand Width : 20mm,22mm

Band Colors: Black, Grey, Blue, Green, Orange

• Buckle Colors: Silver, Black

● Type: 20mm 22mm Silicone Watch Bands

• Design :

With Quick release Spring Bar Connector Massive holes design enhanced breathability

Support Mixed Batch Orders
First time sample order and mix order is acceptable
Larger quantity please contact sales for discount