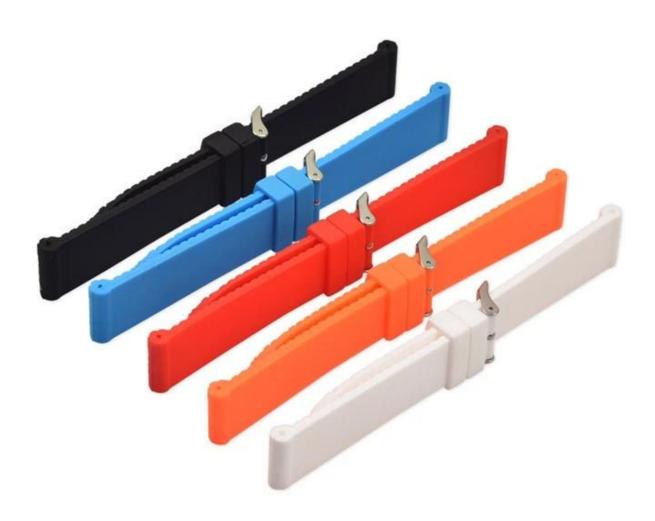

## **Product Information:**

■ Band Width 18mm 20mm 22mm 24mm

■ Compatible Model ☐fit for samsung watch,for huawei watch,for apple watch,other smart watch

• Item: CBUS25

Band Material :Silicone

Colors: Black,Blue,Red,Orange,WhiteBuckle Colors: Silver Pin Buckle

Buckle Material :Stainless Steel

Band Length :13+8.5cmThickness∏about 5mm

Climber is a professional watch bands manufacturer.Premium Watch Strap OEM

Factory with 9-year experiences.high-performance manufacturing capability with