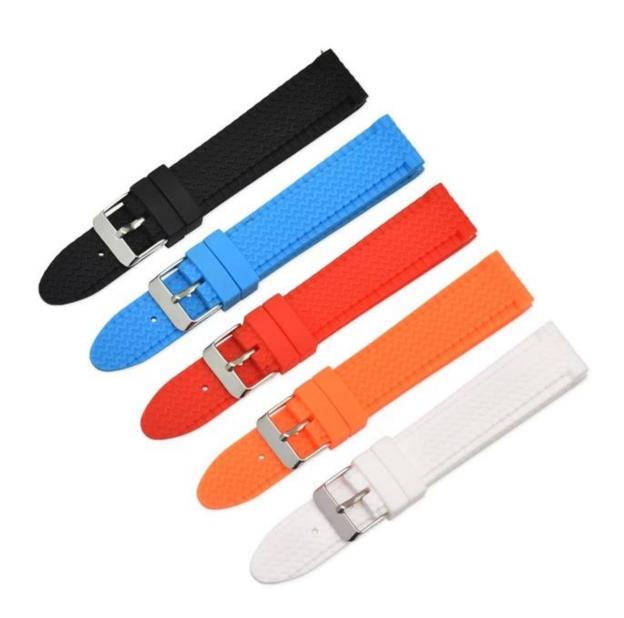

## **Product Information:**

■ Band Width 18mm 20mm 22mm 24mm

■ Compatible Model ☐fit for samsung watch,for huawei watch,for apple watch,other smart watch

• Item: CBUS25

Band Material :Silicone

Colors: Black,Blue,Red,Orange,WhiteBuckle Colors: Silver Pin Buckle

Buckle Material :Stainless Steel

Band Length :13+8.5cmThickness∏about 5mm

Climber is a professional watch bands manufacturer.Premium Watch Strap OEM

Factory with 9-year experiences.high-performance manufacturing capability with