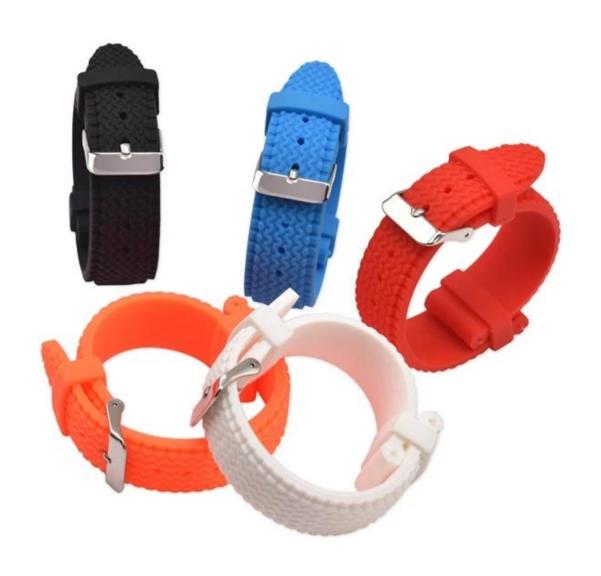

## **Product Information:**

■ Band Width 18mm 20mm 22mm 24mm

■ Compatible Model ☐fit for samsung watch,for huawei watch,for apple watch,other smart watch

• Item: CBUS25

Band Material :Silicone

Colors: Black,Blue,Red,Orange,WhiteBuckle Colors: Silver Pin Buckle

Buckle Material :Stainless Steel

Band Length :13+8.5cmThickness∏about 5mm

Climber is a professional watch bands manufacturer.Premium Watch Strap OEM

Factory with 9-year experiences.high-performance manufacturing capability with