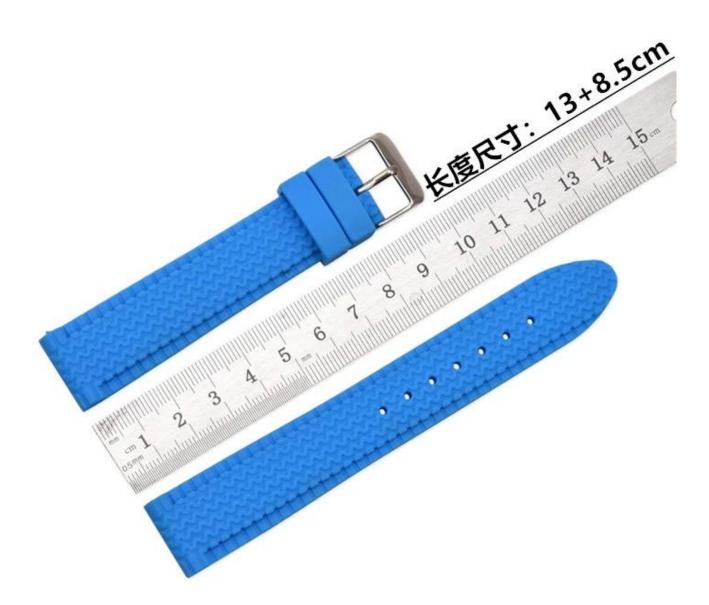

Buckle Material :Stainless Steel

Band Length :13+8.5cmThickness∏about 5mm

Climber is a professional watch bands manufacturer.Premium Watch Strap OEM

Factory with 9-year experiences.high-performance manufacturing capability with