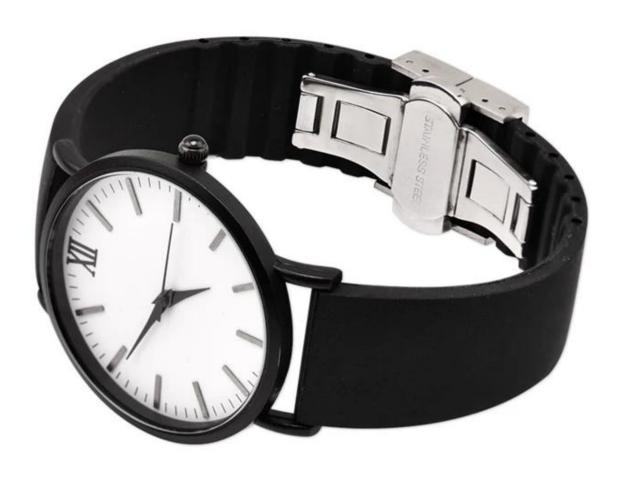

## **Product Information:**

● Band Width 14mm 16mm 18mm 20mm 22mm

● Compatible Model ☐fit for samsung watch,for huawei watch,for apple watch,other smart watch

• Item: CBUS27

Band Material :Silicone

Colors: Black, Blue, Red, Orange, WhiteBuckle Colors: Silver Folding Buckle

Buckle Material :Stainless Steel

Band Length :17.5cmThickness ☐about 3mm

Climber is a professional watch bands manufacturer. Premium Watchband OEM Factory with 9-year experiences. high-performance manufacturing capability with Rohs CE certificate. Support customized products with your design & LOGO printed.