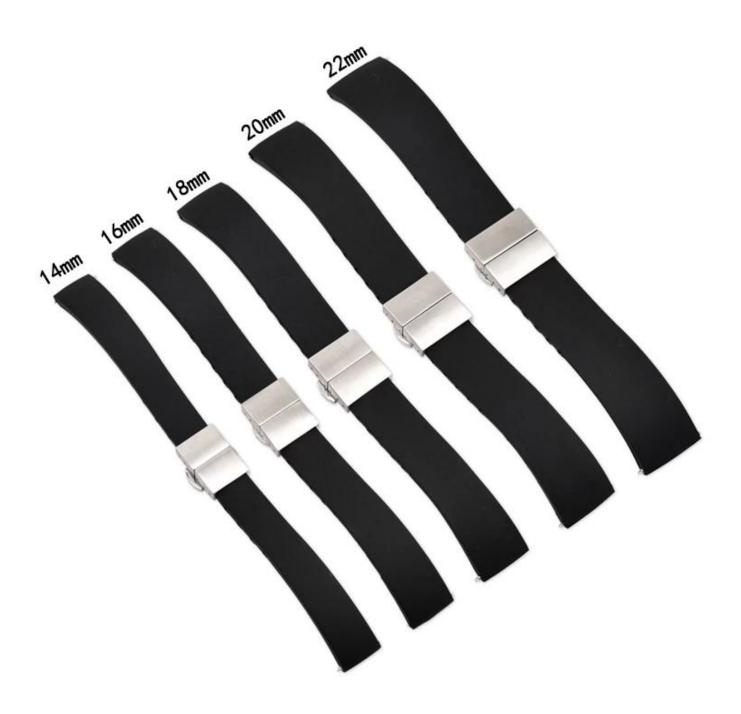

## 14mm 16mm 18mm 20mm 22mm Silicon Watch Band

## **Product Information:**

● Band Width 14mm 16mm 18mm 20mm 22mm

● Compatible Model ☐fit for samsung watch,for huawei watch,for apple watch,other smart watch

• Item: CBUS27

Band Material :Silicone

Colors: Black, Blue, Red, Orange, WhiteBuckle Colors: Silver Folding Buckle