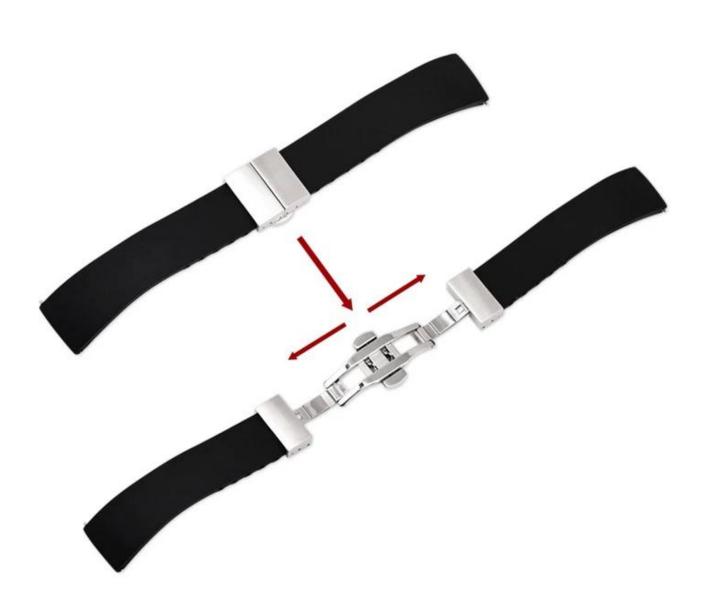

Buckle Material :Stainless Steel

Band Length :17.5cmThickness ☐about 3mm

Climber is a professional watch bands manufacturer. Premium Watchband OEM Factory with 9-year experiences. high-performance manufacturing capability with Rohs CE certificate. Support customized products with your design & LOGO printed.