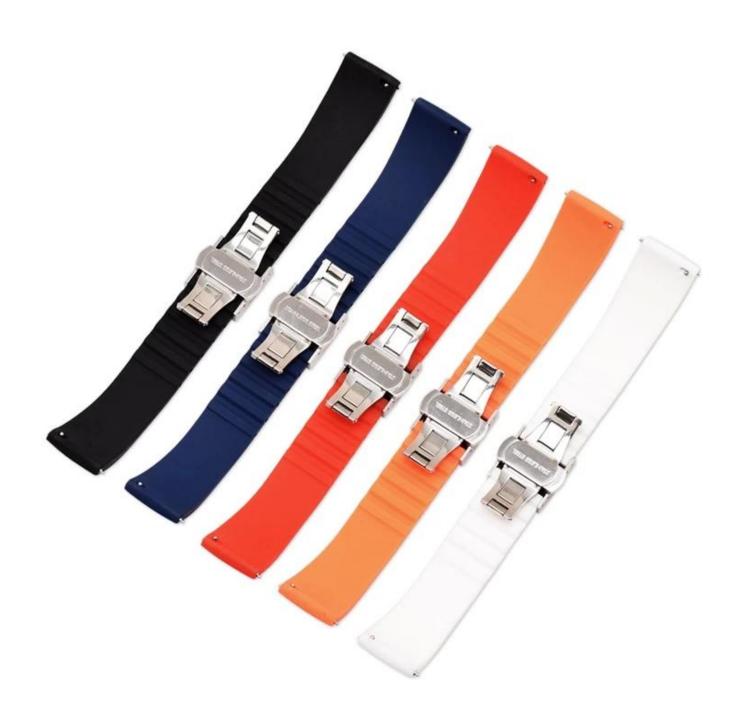

## **Product Information:**

● Band Width 14mm 16mm 18mm 20mm 22mm

● Compatible Model ☐fit for samsung watch,for huawei watch,for apple watch,other smart watch

• Item: CBUS27

Band Material :Silicone

Colors: Black, Blue, Red, Orange, WhiteBuckle Colors: Silver Folding Buckle

Buckle Material :Stainless Steel

Band Length :17.5cmThickness ☐about 3mm

Climber is a professional watch bands manufacturer. Premium Watchband OEM Factory with 9-year experiences. high-performance manufacturing capability with Rohs CE certificate. Support customized products with your design & LOGO printed.