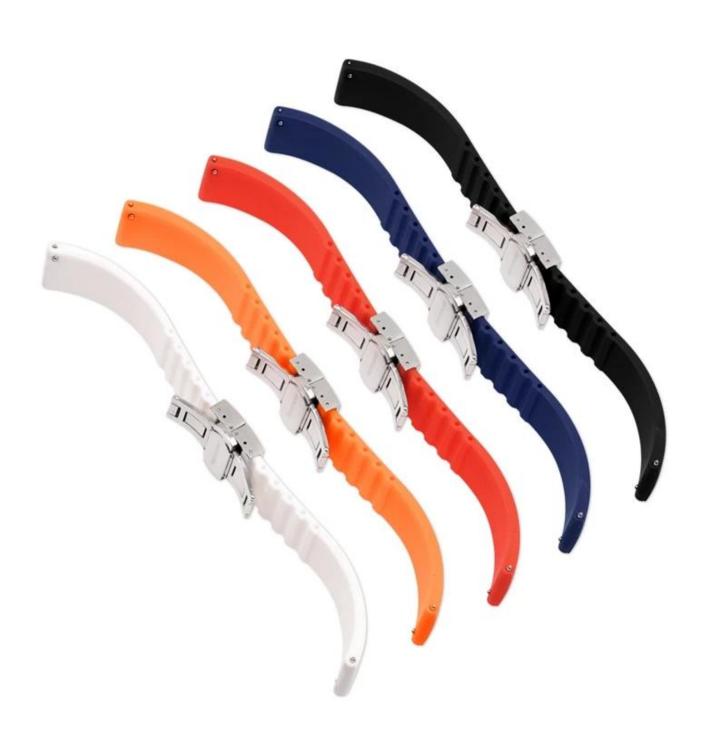

## **Product Information:**

● Band Width 14mm 16mm 18mm 20mm 22mm

● Compatible Model ☐fit for samsung watch,for huawei watch,for apple watch,other smart watch

• Item: CBUS27

Band Material :Silicone

Colors: Black, Blue, Red, Orange, WhiteBuckle Colors: Silver Folding Buckle

Buckle Material :Stainless Steel

Band Length :17.5cmThickness ☐about 3mm

Climber is a professional watch bands manufacturer. Premium Watchband OEM Factory with 9-year experiences. high-performance manufacturing capability with Rohs CE certificate. Support customized products with your design & LOGO printed.