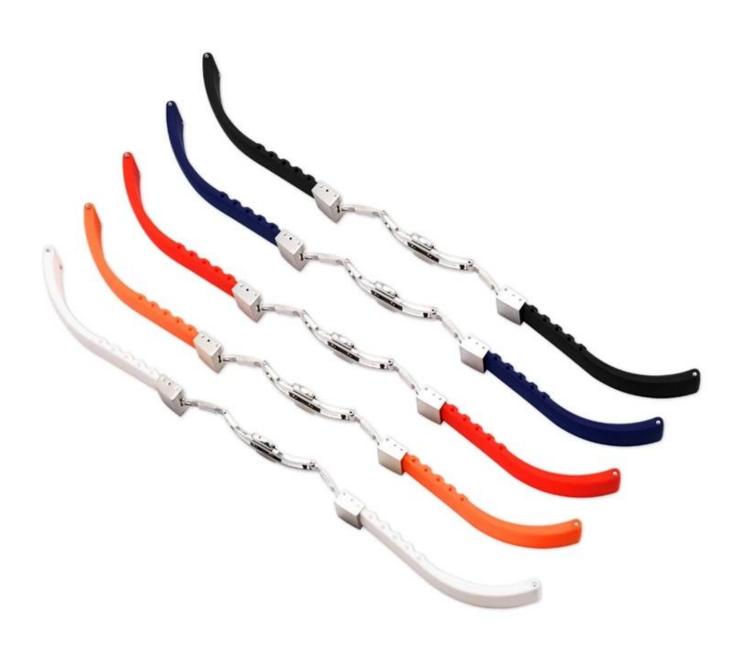

## **Product Information:**

● Band Width 14mm 16mm 18mm 20mm 22mm

● Compatible Model ☐fit for samsung watch,for huawei watch,for apple watch,other smart watch

• Item: CBUS27

Band Material :Silicone

Colors: Black, Blue, Red, Orange, WhiteBuckle Colors: Silver Folding Buckle

Buckle Material :Stainless Steel

Band Length :17.5cmThickness ☐about 3mm

Climber is a professional watch bands manufacturer. Premium Watchband OEM Factory with 9-year experiences. high-performance manufacturing capability with Rohs CE certificate. Support customized products with your design & LOGO printed.