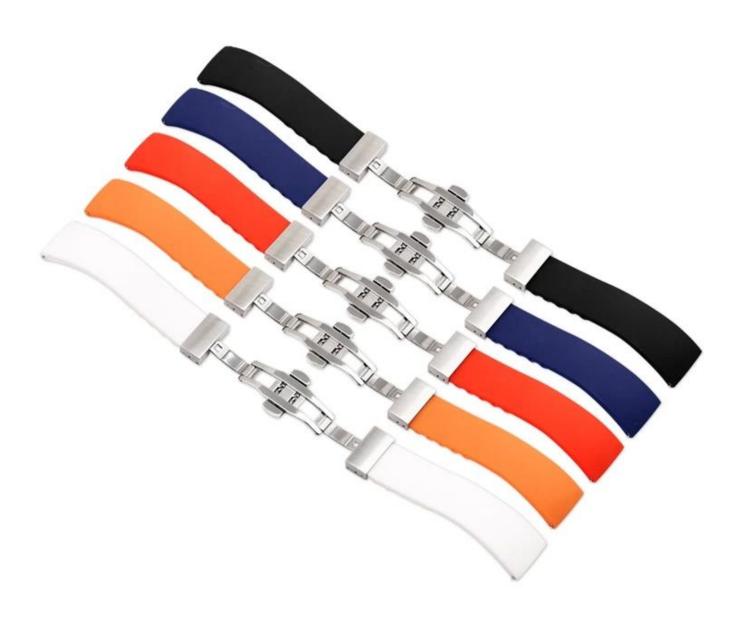

## **Product Information:**

● Band Width 14mm 16mm 18mm 20mm 22mm

● Compatible Model ☐fit for samsung watch,for huawei watch,for apple watch,other smart watch

• Item: CBUS27

Band Material :Silicone

Colors: Black, Blue, Red, Orange, WhiteBuckle Colors: Silver Folding Buckle