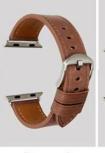

### Available color

Brown yellow B

Grey B

Blue B

Light Black B

Brown B

Brown yellow S

Brown S

#### Quality Leather Watch Strap For Apple Watch Band 44mm 40mm 42mm 38mm

Product Design :
High quality geniune leather
Band Size:
Band width:40/38mm - 22mm,42/44mm - 24mm
Buckle width:40/38mm - 20mm,42/44mm - 22mm
Band width: 125+70mm
Fit wrist size:
40/38mm - 6.29"-7.87"(160-200mm),
42/44mm - 6.88"-8.26"(175-210mm)
Band Thickness:3.0-3.5mm