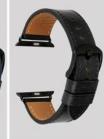

### Available color

Brown yellow B

Grey B

Blue B

Light Black B

Brown B

Brown yellow S

Brown S

#### Quality Leather Watch Strap For Apple Watch Band 44mm 40mm 42mm 38mm

Product Design :
High quality geniune leather
Band Size:
Band width:40/38mm - 22mm,42/44mm - 24mm
Buckle width:40/38mm - 20mm,42/44mm - 22mm
Band width: 125+70mm
Fit wrist size:
40/38mm - 6.29"-7.87"(160-200mm),
42/44mm - 6.88"-8.26"(175-210mm)
Band Thickness:3.0-3.5mm