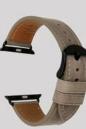

#### Quality Leather Watch Strap For Apple Watch Band 44mm 40mm 42mm 38mm

Product Design :
High quality geniune leather
Band Size:
Band width:40/38mm - 22mm,42/44mm - 24mm
Buckle width:40/38mm - 20mm,42/44mm - 22mm
Band width: 125+70mm
Fit wrist size:
40/38mm - 6.29"-7.87"(160-200mm),
42/44mm - 6.88"-8.26"(175-210mm)
Band Thickness:3.0-3.5mm

### Available color

Brown yellow B

Grey B

Blue B

Light Black B

Brown B

Brown yellow S

Brown S