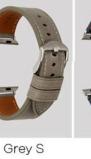

### Available color

Brown yellow B

Grey B

Blue B

Light Black B

Brown B

Brown yellow S

Brown S

#### Quality Leather Watch Strap For Apple Watch Band 44mm 40mm 42mm 38mm

Product Design :
High quality geniune leather
Band Size:
Band width:40/38mm - 22mm,42/44mm - 24mm
Buckle width:40/38mm - 20mm,42/44mm - 22mm
Band width: 125+70mm
Fit wrist size:
40/38mm - 6.29"-7.87"(160-200mm),
42/44mm - 6.88"-8.26"(175-210mm)
Band Thickness:3.0-3.5mm