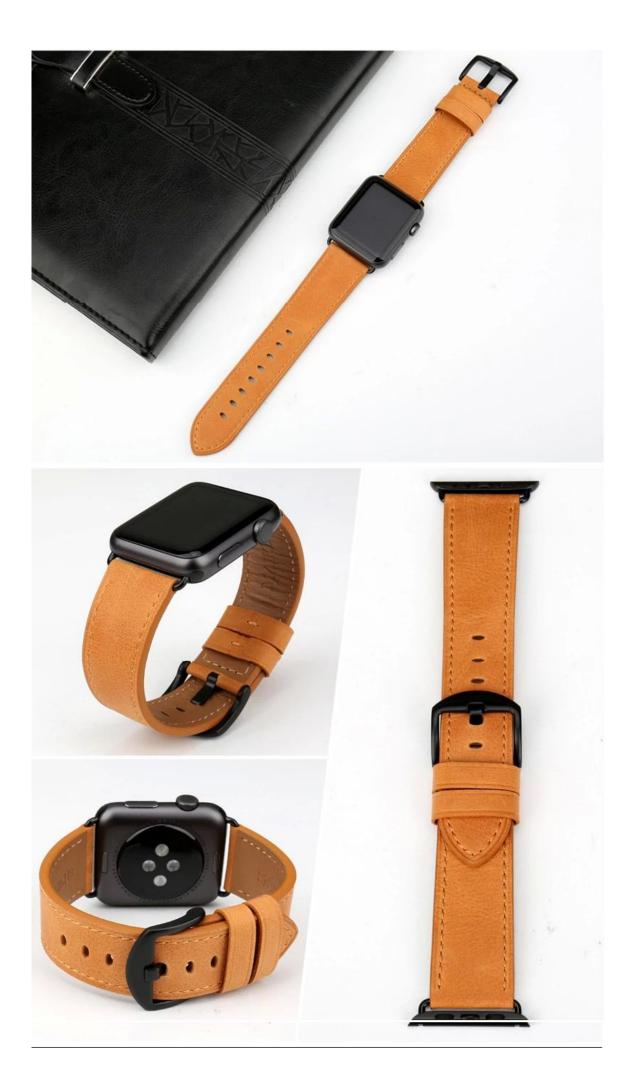

#### Quality Leather Watch Strap For Apple Watch Band 44mm 40mm 42mm 38mm

Product Design :
High quality geniune leather
Band Size:
Band width:40/38mm - 22mm,42/44mm - 24mm
Buckle width:40/38mm - 20mm,42/44mm - 22mm
Band width: 125+70mm
Fit wrist size:
40/38mm - 6.29"-7.87"(160-200mm),
42/44mm - 6.88"-8.26"(175-210mm)
Band Thickness:3.0-3.5mm

# **Product Description** Brown yellow B

## **Note:** This item is just for STRAP instead of WATCH.

# Item information

**Note:** This item is just for STRAP instead of WATCH.