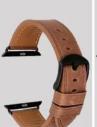

#### Quality Leather Watch Strap For Apple Watch Band 44mm 40mm 42mm 38mm

Product Design :
High quality geniune leather
Band Size:
Band width:40/38mm - 22mm,42/44mm - 24mm
Buckle width:40/38mm - 20mm,42/44mm - 22mm
Band width: 125+70mm
Fit wrist size:
40/38mm - 6.29"-7.87"(160-200mm),
42/44mm - 6.88"-8.26"(175-210mm)
Band Thickness:3.0-3.5mm

### Available color

Brown yellow B

Grey B

Blue B

Light Black B

Brown B

Brown yellow S

Brown S