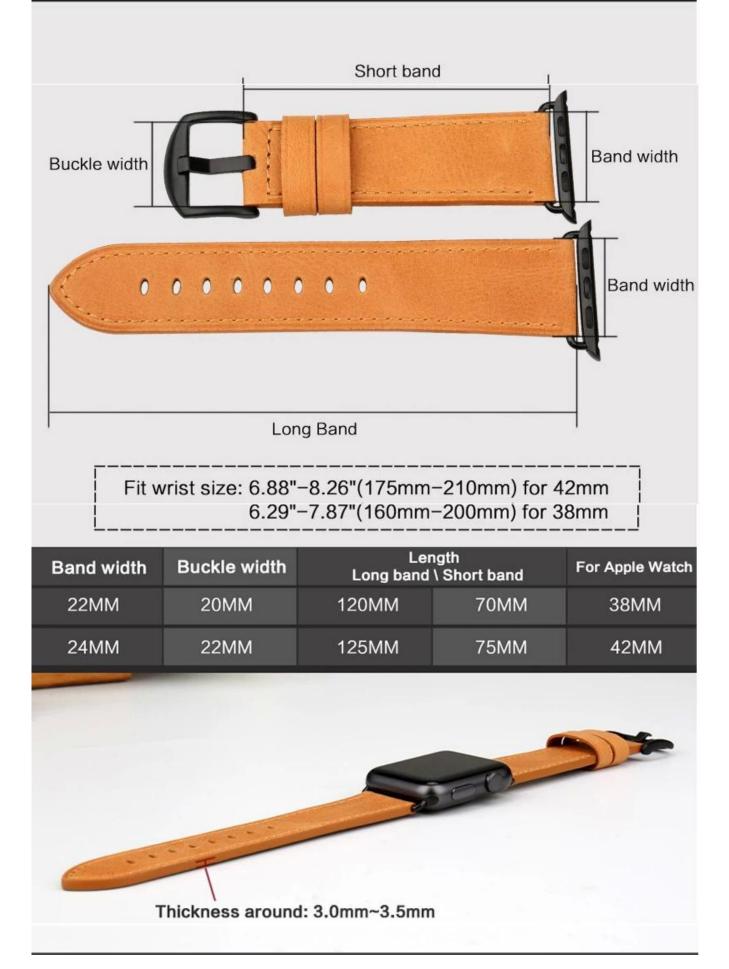

#### Quality Leather Watch Strap For Apple Watch Band 44mm 40mm 42mm 38mm

Product Design :
High quality geniune leather
Band Size:
Band width:40/38mm - 22mm,42/44mm - 24mm
Buckle width:40/38mm - 20mm,42/44mm - 22mm
Band width: 125+70mm
Fit wrist size:
40/38mm - 6.29"-7.87"(160-200mm),
42/44mm - 6.88"-8.26"(175-210mm)
Band Thickness:3.0-3.5mm