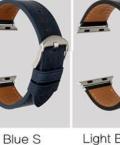

### Available color

Brown yellow B

Grey B

Blue B

Light Black B

Brown B

Brown yellow S

Brown S

#### Quality Leather Watch Strap For Apple Watch Band 44mm 40mm 42mm 38mm

Product Design :
High quality geniune leather
Band Size:
Band width:40/38mm - 22mm,42/44mm - 24mm
Buckle width:40/38mm - 20mm,42/44mm - 22mm
Band width: 125+70mm
Fit wrist size:
40/38mm - 6.29"-7.87"(160-200mm),
42/44mm - 6.88"-8.26"(175-210mm)
Band Thickness:3.0-3.5mm