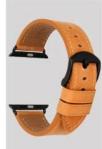

#### Quality Leather Watch Strap For Apple Watch Band 44mm 40mm 42mm 38mm

Product Design :
High quality geniune leather
Band Size:
Band width:40/38mm - 22mm,42/44mm - 24mm
Buckle width:40/38mm - 20mm,42/44mm - 22mm
Band width: 125+70mm
Fit wrist size:
40/38mm - 6.29"-7.87"(160-200mm),
42/44mm - 6.88"-8.26"(175-210mm)
Band Thickness:3.0-3.5mm

### Available color

Brown yellow B

Grey B

Blue B

Light Black B

Brown B

Brown yellow S

Brown S