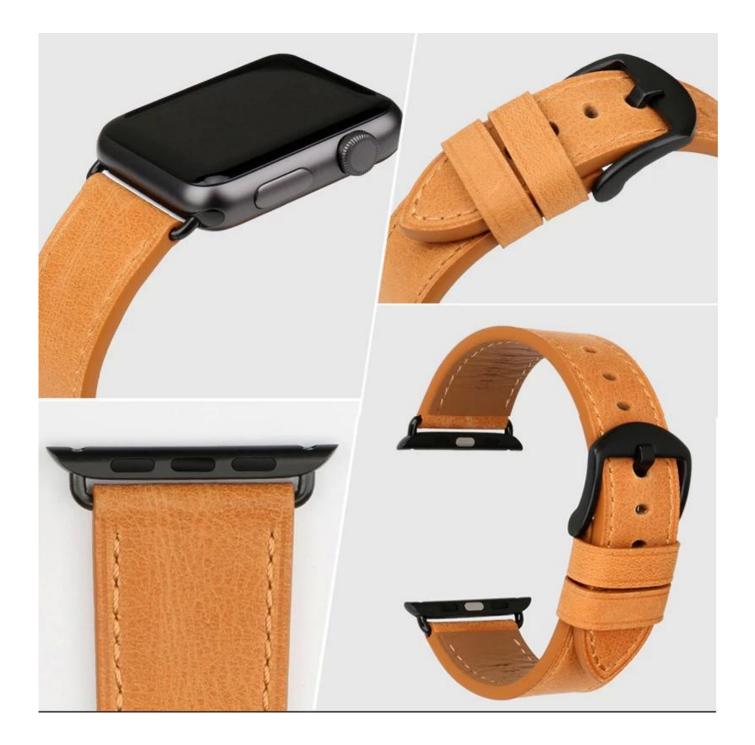

#### Quality Leather Watch Strap For Apple Watch Band 44mm 40mm 42mm 38mm

Product Design :
High quality geniune leather
Band Size:
Band width:40/38mm - 22mm,42/44mm - 24mm
Buckle width:40/38mm - 20mm,42/44mm - 22mm
Band width: 125+70mm
Fit wrist size:
40/38mm - 6.29"-7.87"(160-200mm),
42/44mm - 6.88"-8.26"(175-210mm)
Band Thickness:3.0-3.5mm

# **Product Description** Brown yellow B

## **Note:** This item is just for STRAP instead of WATCH.

# Item information

**Note:** This item is just for STRAP instead of WATCH.