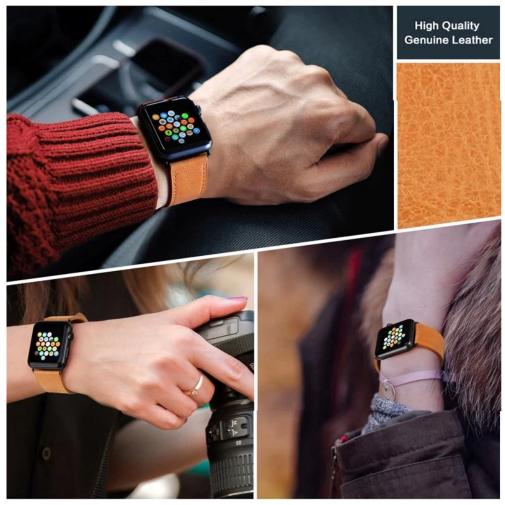

#### Quality Leather Watch Strap For Apple Watch Band 44mm 40mm 42mm 38mm

Product Design :
High quality geniune leather
Band Size:
Band width:40/38mm - 22mm,42/44mm - 24mm
Buckle width:40/38mm - 20mm,42/44mm - 22mm
Band width: 125+70mm
Fit wrist size:
40/38mm - 6.29"-7.87"(160-200mm),
42/44mm - 6.88"-8.26"(175-210mm)
Band Thickness:3.0-3.5mm

# **Product Description** Brown yellow B