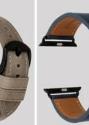

#### Quality Leather Watch Strap For Apple Watch Band 44mm 40mm 42mm 38mm

Product Design :
High quality geniune leather
Band Size:
Band width:40/38mm - 22mm,42/44mm - 24mm
Buckle width:40/38mm - 20mm,42/44mm - 22mm
Band width: 125+70mm
Fit wrist size:
40/38mm - 6.29"-7.87"(160-200mm),
42/44mm - 6.88"-8.26"(175-210mm)
Band Thickness:3.0-3.5mm

### Available color

Brown yellow B

Grey B

Blue B

Light Black B

Brown B

Brown yellow S

Brown S