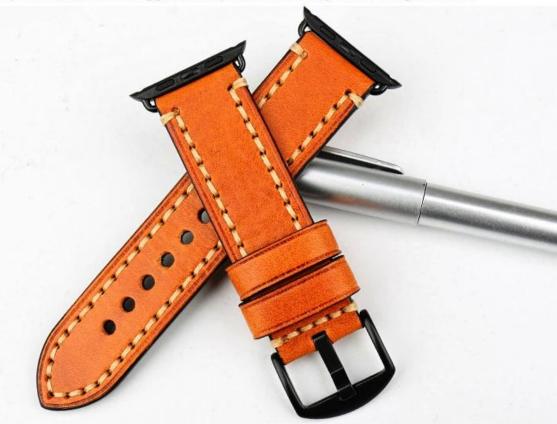

# **Note:** This item is just for STRAP instead of WATCH.

It is made of selected upscale full-grain leather, glossy and textured in appearance, noble and elegant in temperament.

Watch buckle is made of 316 stainless steel, which is extremely glossy and textured, wearproof and endurable.

### **Genuine Leather**

It is made of selected upscale full-grain leather, glossy and textured in appearance, noble and elegant in temperament.