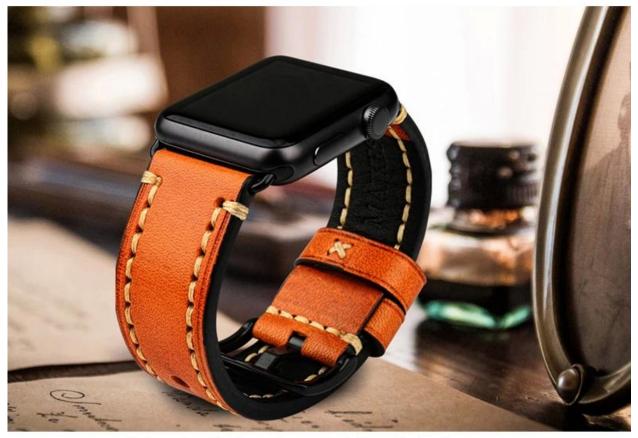

#### Special Genuine Leather Watchband For Apple Watch Bracelet

# **Note:** This item is just for STRAP instead of WATCH.

It is made of selected upscale full-grain leather, glossy and textured in appearance, noble and elegant in temperament.

Watch buckle is made of 316 stainless steel, which is extremely glossy and textured, wearproof and endurable.

### **Genuine Leather**

It is made of selected upscale full-grain leather, glossy and textured in appearance, noble and elegant in temperament.