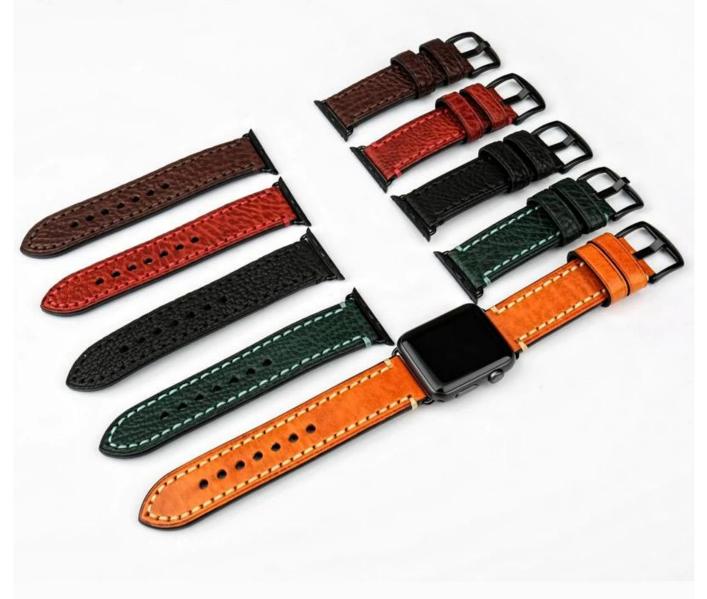

Band material: Genuine Leather Buckle material: stainless steel Buckle color: Black / Silver Band color: Black.Light Brown. Dark Green.Dark Red .Dark Brown

# Avaiable color

Dark Green S

Dark Green B

Dark Red S