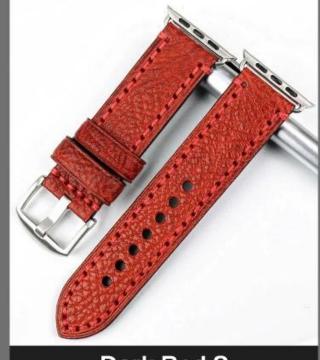

Band material: Genuine Leather Buckle material: stainless steel Buckle color: Black / Silver Band color: Black.Light Brown. Dark Green.Dark Red .Dark Brown

# Avaiable color

Dark Green S

Dark Green B

Dark Red S