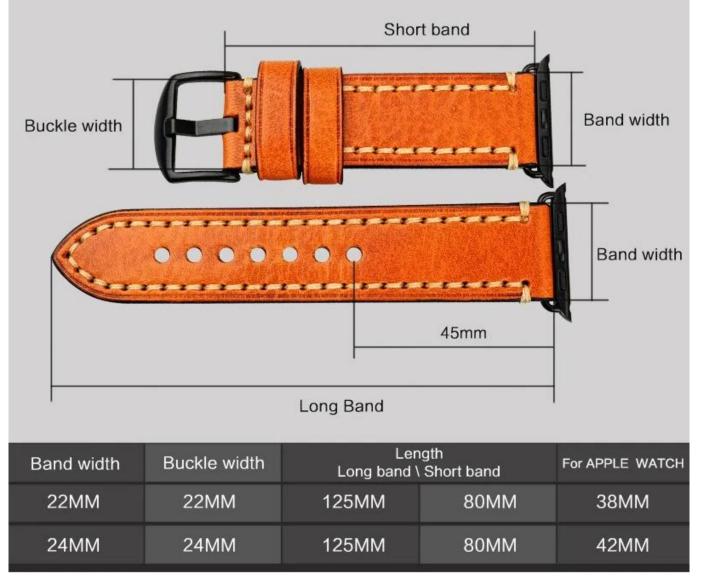

#### **Product Design :**

- Full-grain leather material
- 316 stainless steel watch buckle
- Band Size:

Band width:40/38mm - 22mm,42/44mm - 24mm

Buckle width:40/38mm - 22mm,42/44mm - 24mm

- Band width: 125+80mm
- Sweat-resistant,skin comfortable