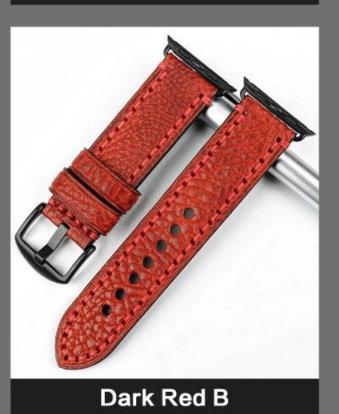

Band material: Genuine Leather Buckle material: stainless steel Buckle color: Black / Silver Band color: Black.Light Brown. Dark Green.Dark Red .Dark Brown

# Avaiable color

Dark Green S

Dark Green B

Dark Red S