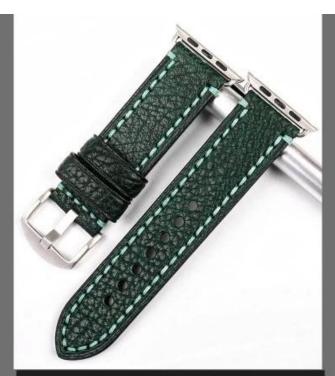

Band material: Genuine Leather Buckle material: stainless steel Buckle color: Black / Silver Band color: Black.Light Brown. Dark Green.Dark Red .Dark Brown

# Avaiable color

Dark Green S

Dark Green B

Dark Red S