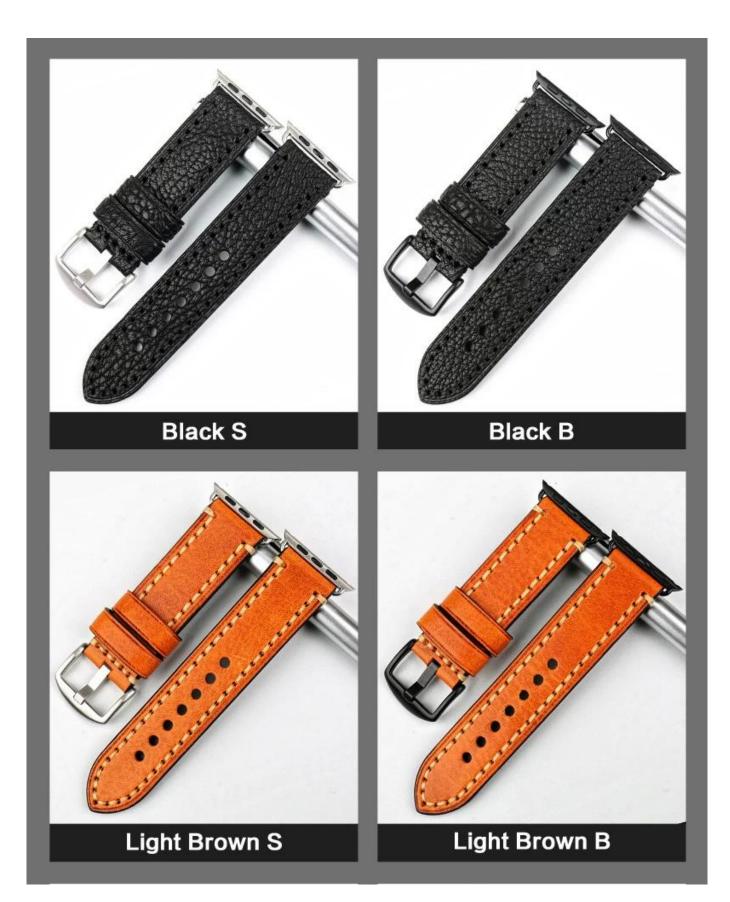

Band material: Genuine Leather Buckle material: stainless steel Buckle color: Black / Silver Band color: Black.Light Brown. Dark Green.Dark Red .Dark Brown

# Avaiable color

Dark Green S

Dark Green B

Dark Red S