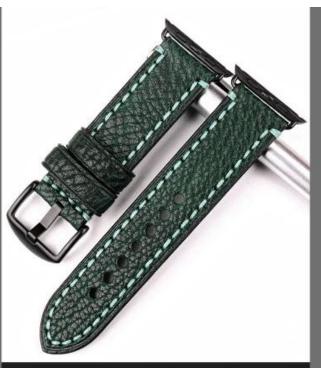

Band material: Genuine Leather Buckle material: stainless steel Buckle color: Black / Silver Band color: Black.Light Brown. Dark Green.Dark Red .Dark Brown

# Avaiable color

Dark Green S

Dark Green B

Dark Red S