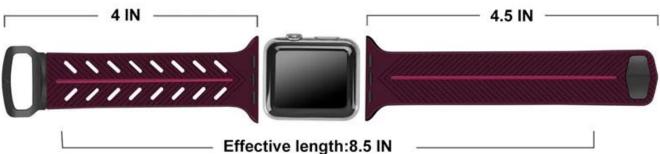

## **AVAILABLE LENGTH**

Precise muitiple holes design, let you adjust to suitable length . Fits 5.9"-8.3"wrist.

Total lenth:9.6 IN

# **AVAILABLE LENGTH**

Precise muitiple holes design, let you adjust to suitable length . Fits 5.9"-8.3"wrist.

Total lenth:9.6 IN