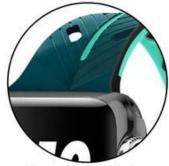

### **Design** [

- Muitiple air holes design for great breathability
- Special Stainless Steel, Buckle, Simple to replace
- Perfectly match for Apple watch 38mm 48mm

### **Features** [

- 1. Available Length: Fits 5.9-8.3 inch wrist
- 2. Perforation enhances breathability and ventilation with added comfort.
- 3. Wristband is sweat, rain, splash and water resistant
- 4. Soft and comfortable to your wrist
- 5. A large range of colors are available for choosing to match your daily looks