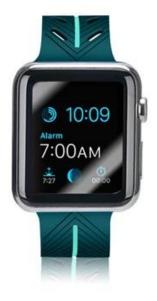

# 42mm 38mm Stylish Soft Silicone iwatch Band rubber watch bands for sale

### **Design** [

- Muitiple air holes design for great breathability
- Special Stainless Steel, Buckle, Simple to replace
- Perfectly match for Apple watch 38mm 48mm