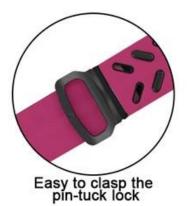

Easy to clasp the pin-tuck lock

One-piece molding process

DETAIL DISPLAY

Stainless steel pin

Card-bit precision seamless fit