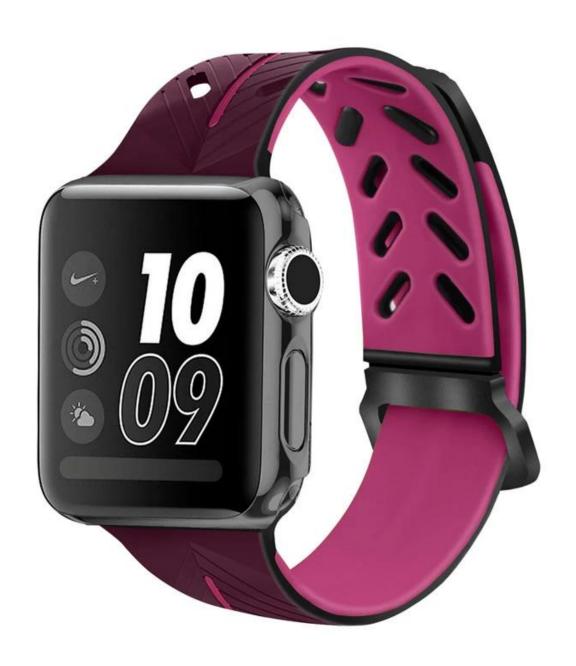

# 42mm 38mm Stylish Soft Silicone iwatch Band rubber watch bands for sale

### **Design** [

- Muitiple air holes design for great breathability
- Special Stainless Steel, Buckle, Simple to replace
- Perfectly match for Apple watch 38mm 48mm

### **Features** [

- 1. Available Length: Fits 5.9-8.3 inch wrist
- 2. Perforation enhances breathability and ventilation with added comfort.
- 3. Wristband is sweat, rain, splash and water resistant
- 4. Soft and comfortable to your wrist
- 5. A large range of colors are available for choosing to match your daily looks

## **HIGH PERFORMANCE SILICONE**

Give You A Comfortable Feeling Beautiful And Stylish