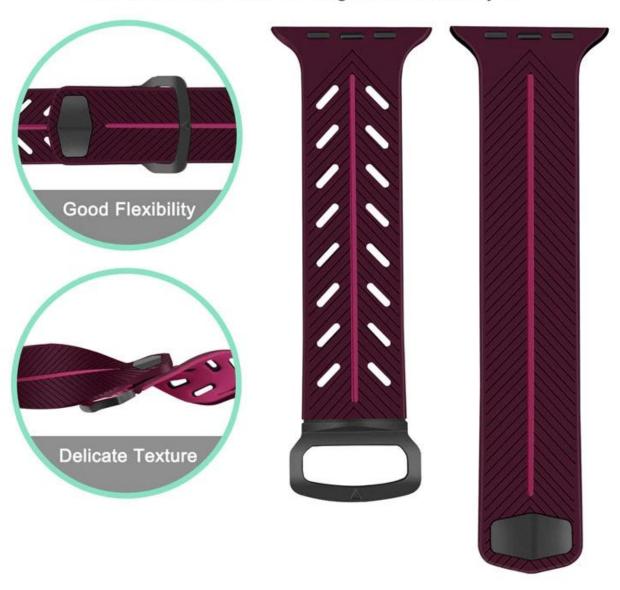

## **AVAILABLE LENGTH**

Precise muitiple holes design, let you adjust to suitable length . Fits 5.9"-8.3"wrist.

Total lenth:9.6 IN

# **AVAILABLE LENGTH**

Precise muitiple holes design, let you adjust to suitable length . Fits 5.9"-8.3"wrist.

Total lenth:9.6 IN

# SIMPLE TO REPLACE

Simple and convenient to install, give you a superior and comfortable wearing experience

One-piece molding process

Stainless steel pin

Card-bit precision seamless fit

# SIMPLE TO REPLACE

Simple and convenient to install, give you a superior and comfortable wearing experience