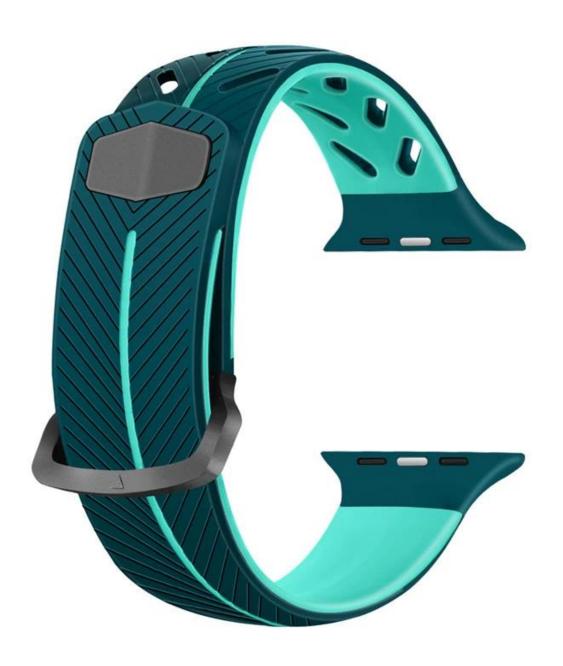

## **AVAILABLE LENGTH**

Precise muitiple holes design, let you adjust to suitable length . Fits 5.9"-8.3"wrist.

Total lenth:9.6 IN

# **AVAILABLE LENGTH**

Precise muitiple holes design, let you adjust to suitable length . Fits 5.9"-8.3"wrist.

Total lenth:9.6 IN