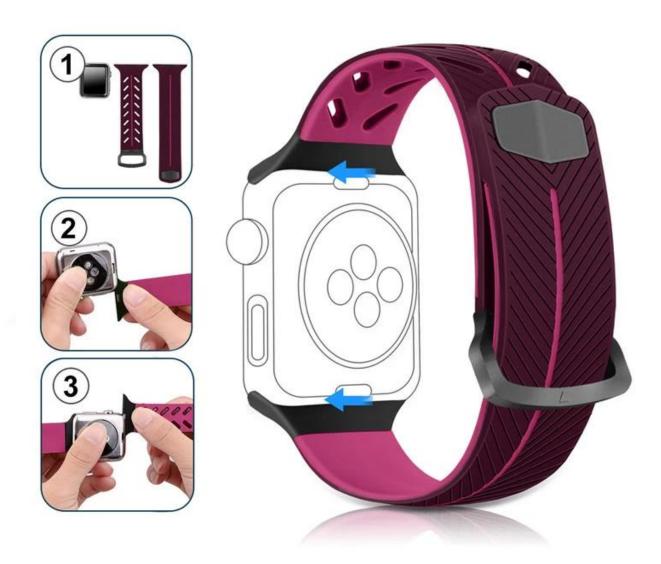

# SIMPLE TO REPLACE

Simple and convenient to install, give you a superior and comfortable wearing experience

One-piece molding process

Stainless steel pin

Card-bit precision seamless fit

# SIMPLE TO REPLACE

Simple and convenient to install, give you a superior and comfortable wearing experience