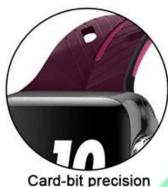

Easy to clasp the pin-tuck lock

One-piece molding process

DETAIL DISPLAY

Stainless steel pin

Card-bit precision seamless fit

# SIMPLE TO REPLACE

Simple and convenient to install, give you a superior and comfortable wearing experience

One-piece molding process

Stainless steel pin

Card-bit precision seamless fit