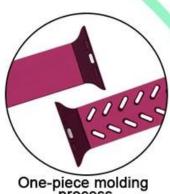

Easy to clasp the pin-tuck lock

One-piece molding process

DETAIL DISPLAY

Stainless steel pin

Card-bit precision seamless fit

# SIMPLE TO REPLACE

Simple and convenient to install, give you a superior and comfortable wearing experience

One-piece molding process

Stainless steel pin

Card-bit precision seamless fit