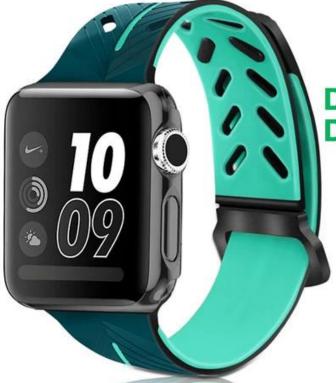

# 42mm 38mm Stylish Soft Silicone iwatch Band rubber watch bands for sale

### **Design** [

- Muitiple air holes design for great breathability
- Special Stainless Steel, Buckle, Simple to replace
- Perfectly match for Apple watch 38mm 48mm

### **Features** [

- 1. Available Length: Fits 5.9-8.3 inch wrist
- 2. Perforation enhances breathability and ventilation with added comfort.
- 3. Wristband is sweat, rain, splash and water resistant
- 4. Soft and comfortable to your wrist
- 5. A large range of colors are available for choosing to match your daily looks