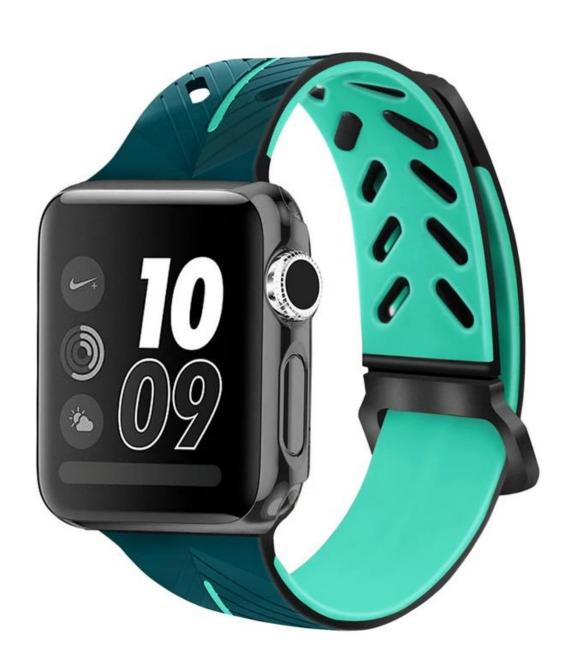

# 42mm 38mm Stylish Soft Silicone iwatch Band rubber watch bands for sale

### **Design** [

- Muitiple air holes design for great breathability
- Special Stainless Steel, Buckle, Simple to replace
- Perfectly match for Apple watch 38mm 48mm

## **HIGH PERFORMANCE SILICONE**

Give You A Comfortable Feeling Beautiful And Stylish