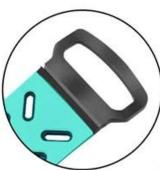

Easy to clasp the pin-tuck lock

One-piece molding process

DETAIL DISPLAY

Stainless steel pin

Card-bit precision seamless fit

# SIMPLE TO REPLACE

Simple and convenient to install, give you a superior and comfortable wearing experience

One-piece molding process

Stainless steel pin

Card-bit precision seamless fit

# SIMPLE TO REPLACE

Simple and convenient to install, give you a superior and comfortable wearing experience