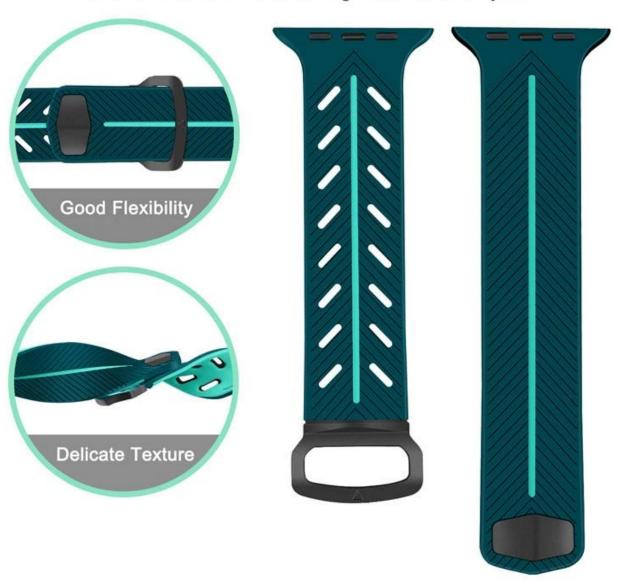

## **HIGH PERFORMANCE SILICONE**

Give You A Comfortable Feeling Beautiful And Stylish

## **AVAILABLE LENGTH**

Precise muitiple holes design, let you adjust to suitable length . Fits 5.9"-8.3"wrist.

Total lenth:9.6 IN

# **AVAILABLE LENGTH**

Precise muitiple holes design, let you adjust to suitable length . Fits 5.9"-8.3"wrist.

Total lenth:9.6 IN