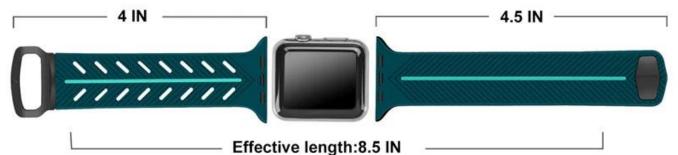

## **AVAILABLE LENGTH**

Precise muitiple holes design, let you adjust to suitable length . Fits 5.9"-8.3"wrist.

Total lenth:9.6 IN

# **AVAILABLE LENGTH**

Precise muitiple holes design, let you adjust to suitable length . Fits 5.9"-8.3"wrist.

Total lenth:9.6 IN