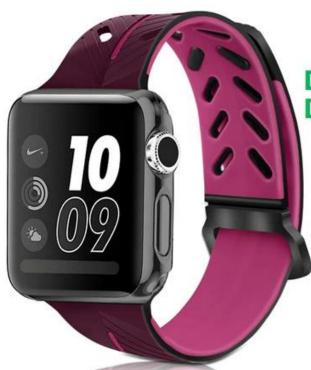

# 42mm 38mm Stylish Soft Silicone iwatch Band rubber watch bands for sale

### **Design** [

- Muitiple air holes design for great breathability
- Special Stainless Steel, Buckle, Simple to replace
- Perfectly match for Apple watch 38mm 48mm

### **Features** [

- 1. Available Length: Fits 5.9-8.3 inch wrist
- 2. Perforation enhances breathability and ventilation with added comfort.
- 3. Wristband is sweat, rain, splash and water resistant
- 4. Soft and comfortable to your wrist
- 5. A large range of colors are available for choosing to match your daily looks

## **HIGH PERFORMANCE SILICONE**

Give You A Comfortable Feeling Beautiful And Stylish