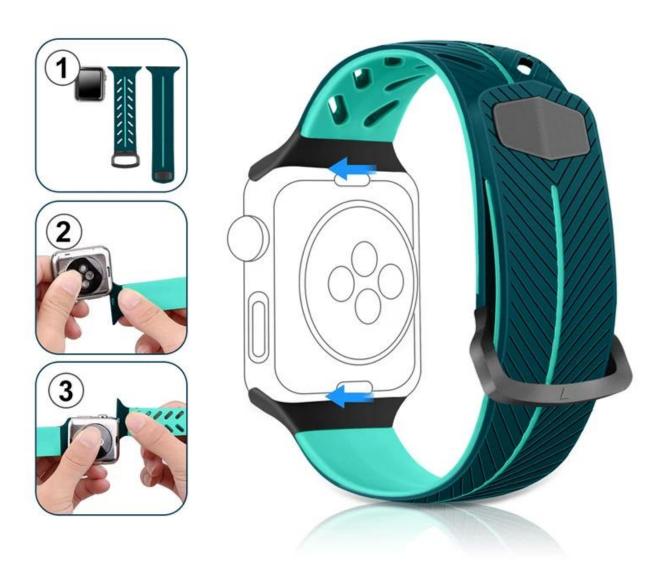

# SIMPLE TO REPLACE

Simple and convenient to install, give you a superior and comfortable wearing experience

One-piece molding process

Stainless steel pin

Card-bit precision seamless fit

# SIMPLE TO REPLACE

Simple and convenient to install, give you a superior and comfortable wearing experience