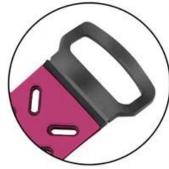

Easy to clasp the pin-tuck lock

One-piece molding process

DETAIL DISPLAY

Stainless steel pin

Card-bit precision seamless fit

# SIMPLE TO REPLACE

Simple and convenient to install, give you a superior and comfortable wearing experience

One-piece molding process

Stainless steel pin

Card-bit precision seamless fit