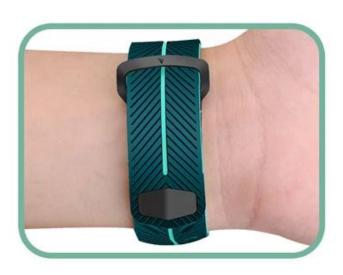

### **Features** [

- 1. Available Length: Fits 5.9-8.3 inch wrist
- 2. Perforation enhances breathability and ventilation with added comfort.
- 3. Wristband is sweat, rain, splash and water resistant
- 4. Soft and comfortable to your wrist
- 5. A large range of colors are available for choosing to match your daily looks

## **AVAILABLE LENGTH**

Precise muitiple holes design, let you adjust to suitable length . Fits 5.9"-8.3"wrist.

Total lenth:9.6 IN

# **AVAILABLE LENGTH**

Precise muitiple holes design, let you adjust to suitable length . Fits 5.9"-8.3"wrist.

Total lenth:9.6 IN