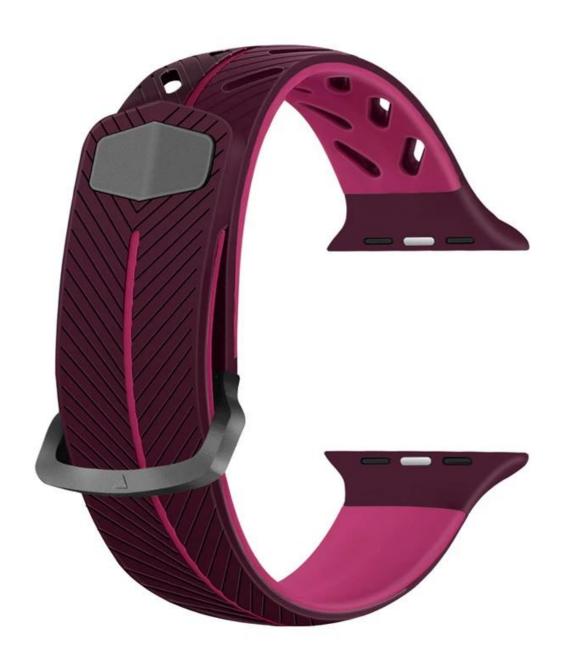

## **AVAILABLE LENGTH**

Precise muitiple holes design, let you adjust to suitable length . Fits 5.9"-8.3"wrist.

Total lenth:9.6 IN

# **AVAILABLE LENGTH**

Precise muitiple holes design, let you adjust to suitable length . Fits 5.9"-8.3"wrist.

Total lenth:9.6 IN