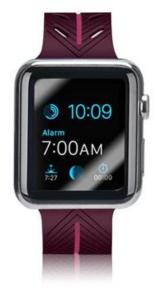

# 42mm 38mm Stylish Soft Silicone iwatch Band rubber watch bands for sale

### **Design** [

- Muitiple air holes design for great breathability
- Special Stainless Steel, Buckle, Simple to replace
- Perfectly match for Apple watch 38mm 48mm