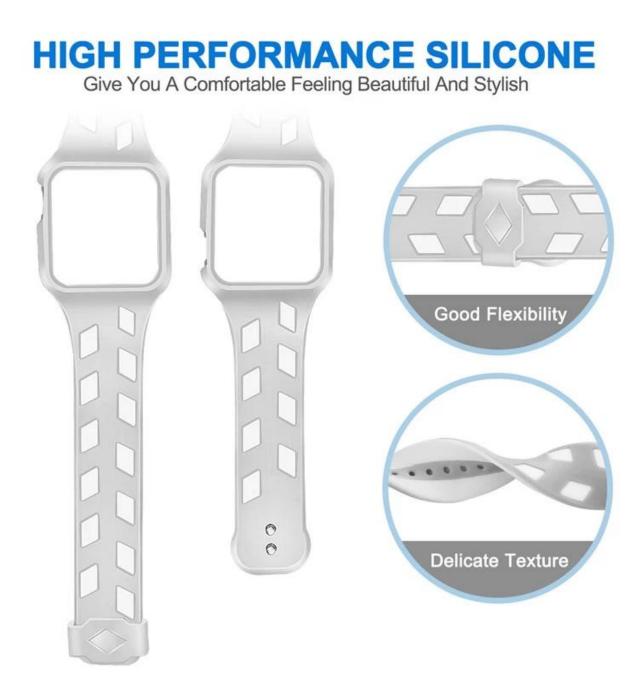

#### Features 🛛

- 1. Simple to replace, Simple and convenient to install
- 2. Good flexibility, delicate texture
- 3. One-piece molding process, Easy to clasp the pin-tuck lock, Card-bit precision seamless fit