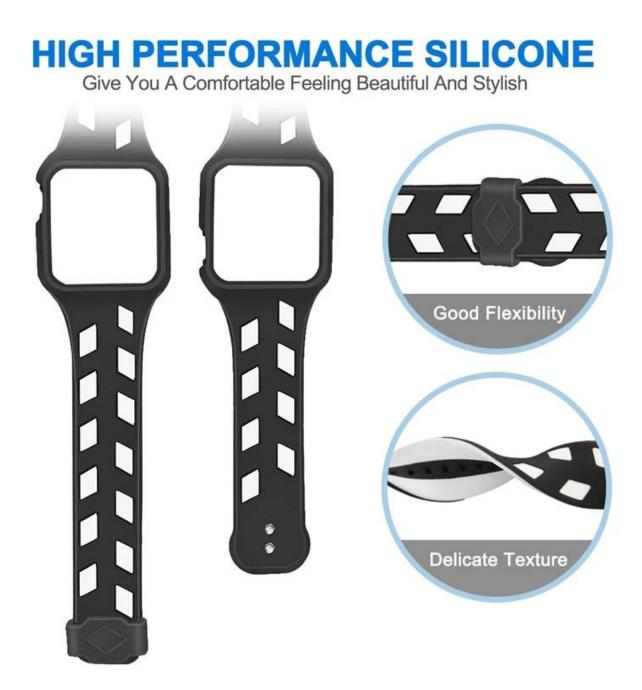

#### Features 🛛

- 1. Simple to replace, Simple and convenient to install
- 2. Good flexibility, delicate texture
- 3. One-piece molding process, Easy to clasp the pin-tuck lock, Card-bit precision seamless fit

#### Design 🛛

- Made from durable, high quality and lightweight silicone
- Stainless Steel Pin, Precise muitiple holes design
- Available Length: Fits 6.3-8.9 inch wrist