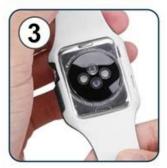

### SIMPLE TO REPLACE Simple and convenient to install, give you a superior and comfortable wearing experience