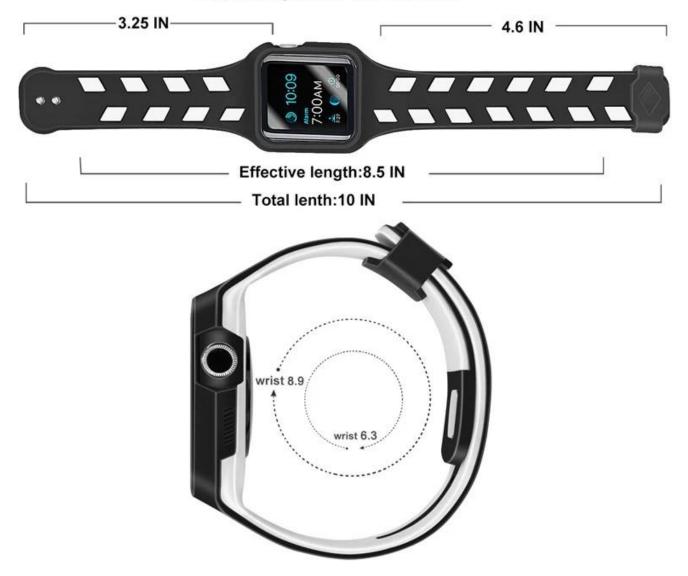

# **AVAILABLE LENGTH**

Precise multiple holes design, let you adjust to suitable length . Fits 6.3"-8.9" wrist.