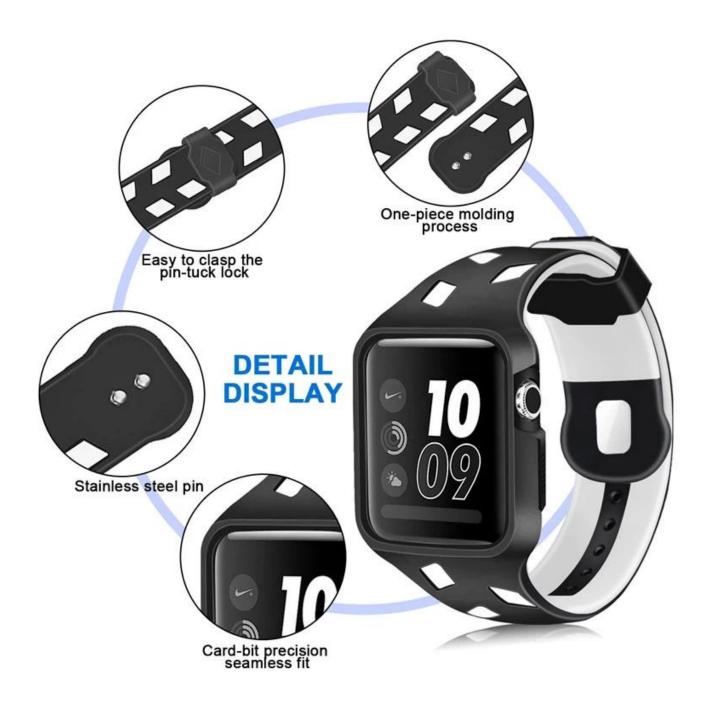

#### Features 🛛

- 1. Simple to replace, Simple and convenient to install
- 2. Good flexibility, delicate texture
- 3. One-piece molding process, Easy to clasp the pin-tuck lock, Card-bit precision seamless fit