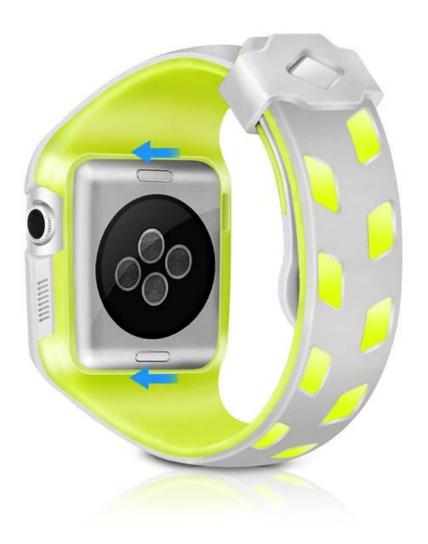

### SIMPLE TO REPLACE Simple and convenient to install, give you a superior and comfortable wearing experience