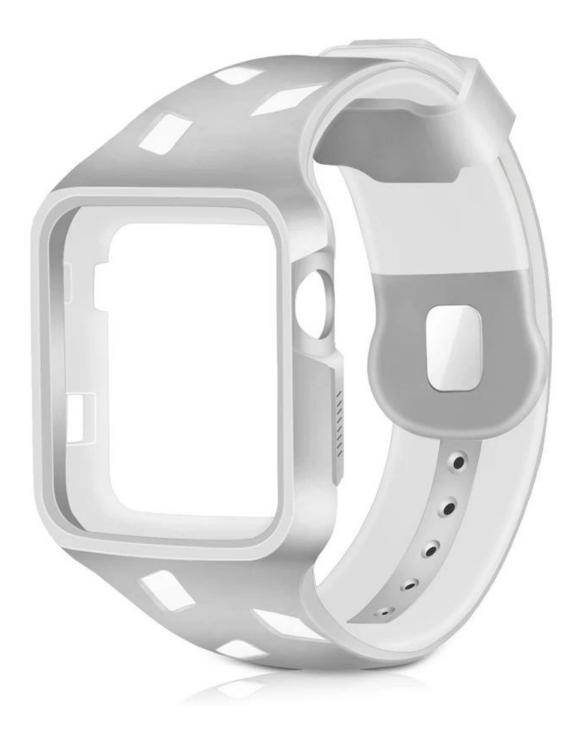

#### Design 🛛

- Made from durable, high quality and lightweight silicone
- Stainless Steel Pin, Precise muitiple holes design
- Available Length: Fits 6.3-8.9 inch wrist

#### Features 🛛

- 1. Simple to replace, Simple and convenient to install
- 2. Good flexibility, delicate texture
- 3. One-piece molding process, Easy to clasp the pin-tuck lock, Card-bit precision seamless fit