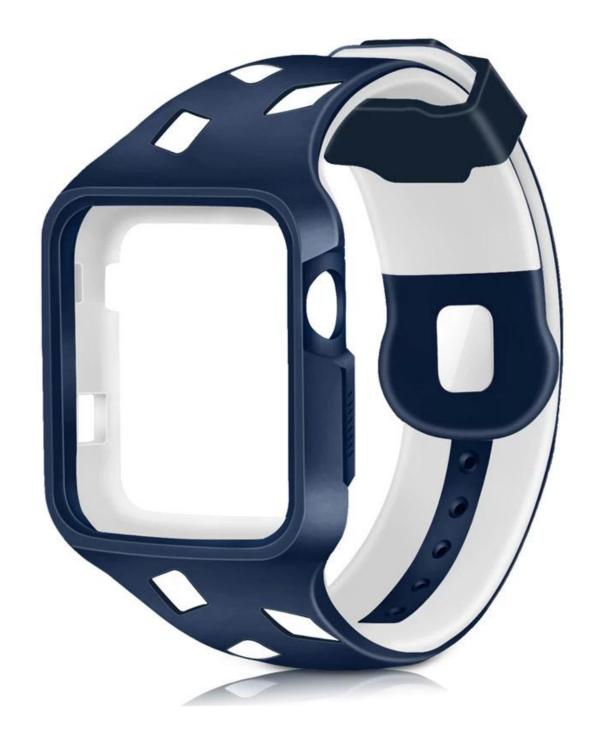

## Protective Bumper Soft Silicone Strap Replacement Wristbands For Apple Watch 42MM 38MM

#### Design 🛛

- Made from durable, high quality and lightweight silicone
- Stainless Steel Pin, Precise muitiple holes design
- Available Length: Fits 6.3-8.9 inch wrist

#### Features 🛛

- 1. Simple to replace, Simple and convenient to install
- 2. Good flexibility, delicate texture
- 3. One-piece molding process, Easy to clasp the pin-tuck lock, Card-bit precision seamless fit