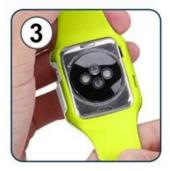

#### Features 🛛

- 1. Simple to replace, Simple and convenient to install
- 2. Good flexibility, delicate texture
- 3. One-piece molding process, Easy to clasp the pin-tuck lock, Card-bit precision seamless fit

### SIMPLE TO REPLACE Simple and convenient to install, give you a superior and comfortable wearing experience