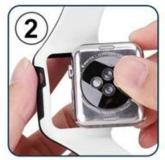

### SIMPLE TO REPLACE Simple and convenient to install, give you a superior and comfortable wearing experience