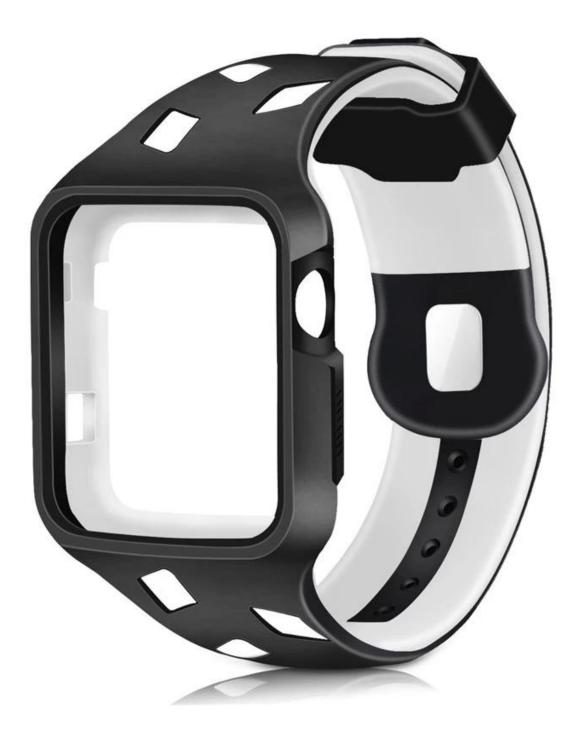

## Protective Bumper Soft Silicone Strap Replacement Wristbands For Apple Watch 42MM 38MM

#### Design 🛛

- Made from durable, high quality and lightweight silicone
- Stainless Steel Pin, Precise muitiple holes design
- Available Length: Fits 6.3-8.9 inch wrist