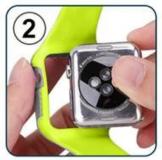

#### Features 🛛

- 1. Simple to replace, Simple and convenient to install
- 2. Good flexibility, delicate texture
- 3. One-piece molding process, Easy to clasp the pin-tuck lock, Card-bit precision seamless fit

### SIMPLE TO REPLACE Simple and convenient to install, give you a superior and comfortable wearing experience