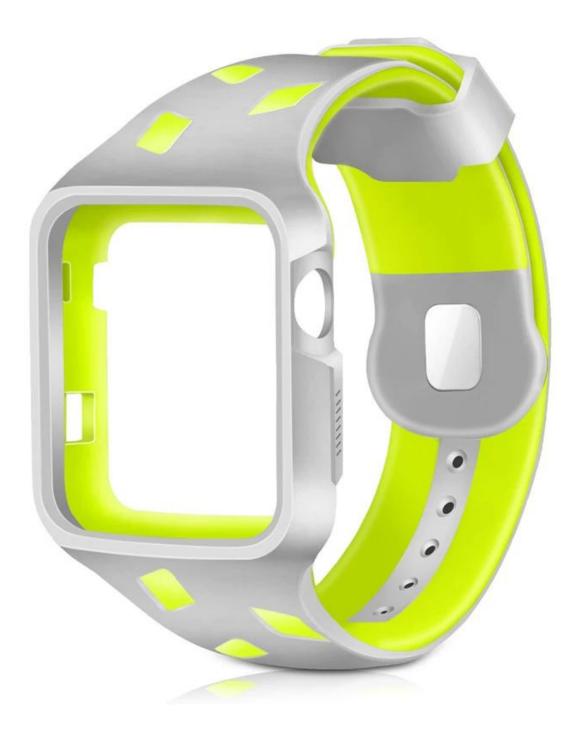

#### Design 🛛

- Made from durable, high quality and lightweight silicone
- Stainless Steel Pin, Precise muitiple holes design
- Available Length: Fits 6.3-8.9 inch wrist

#### Features 🛛

- 1. Simple to replace, Simple and convenient to install
- 2. Good flexibility, delicate texture
- 3. One-piece molding process, Easy to clasp the pin-tuck lock, Card-bit precision seamless fit