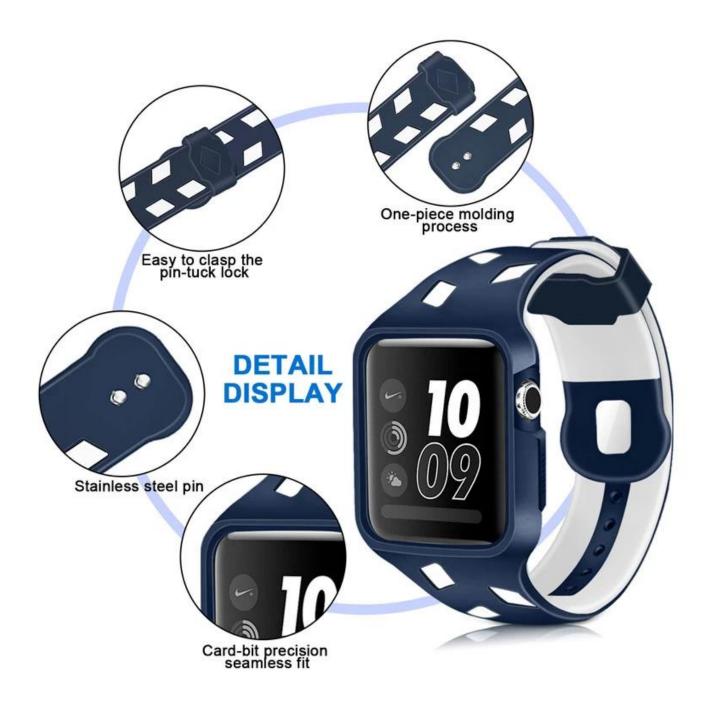

#### Features 🛛

- 1. Simple to replace, Simple and convenient to install
- 2. Good flexibility, delicate texture
- 3. One-piece molding process, Easy to clasp the pin-tuck lock, Card-bit precision seamless fit

### SIMPLE TO REPLACE Simple and convenient to install, give you a superior and comfortable wearing experience