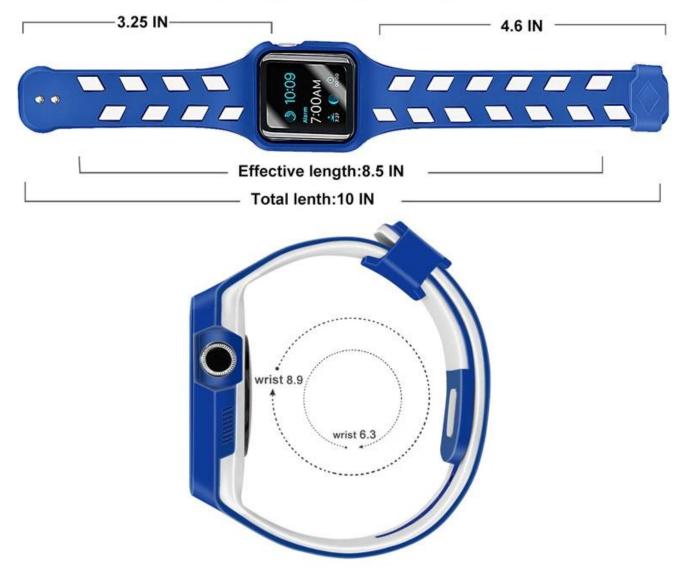

#### Design 🛛

- Made from durable, high quality and lightweight silicone
- Stainless Steel Pin, Precise muitiple holes design
- Available Length: Fits 6.3-8.9 inch wrist

# **AVAILABLE LENGTH**

Precise multiple holes design, let you adjust to suitable length . Fits 6.3"-8.9" wrist.