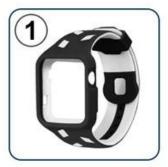

## Protective Bumper Soft Silicone Strap Replacement Wristbands For Apple Watch 42MM 38MM

#### Design 🛛

- Made from durable, high quality and lightweight silicone
- Stainless Steel Pin, Precise muitiple holes design
- Available Length: Fits 6.3-8.9 inch wrist

#### Features 🛛

- 1. Simple to replace, Simple and convenient to install
- 2. Good flexibility, delicate texture
- 3. One-piece molding process, Easy to clasp the pin-tuck lock, Card-bit precision seamless fit