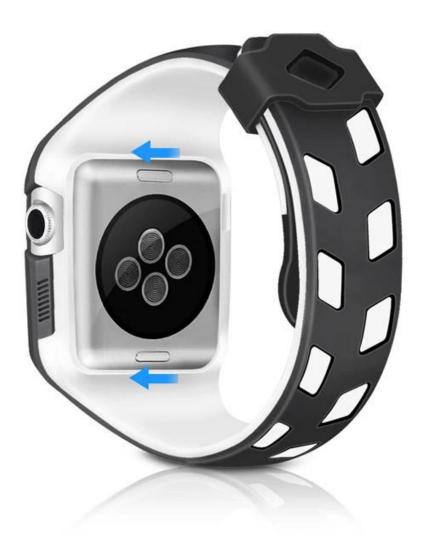

### SIMPLE TO REPLACE Simple and convenient to install, give you a superior and comfortable wearing experience