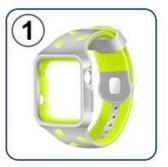

#### Features 🛛

- 1. Simple to replace, Simple and convenient to install
- 2. Good flexibility, delicate texture
- 3. One-piece molding process, Easy to clasp the pin-tuck lock, Card-bit precision seamless fit

### SIMPLE TO REPLACE Simple and convenient to install, give you a superior and comfortable wearing experience