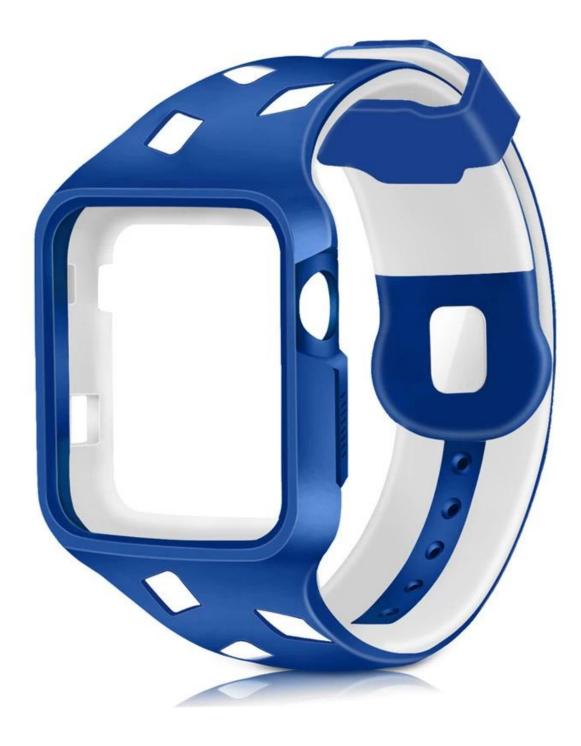

## Protective Bumper Soft Silicone Strap Replacement Wristbands For Apple Watch 42MM 38MM

#### Design 🛛

- Made from durable, high quality and lightweight silicone
- Stainless Steel Pin, Precise muitiple holes design
- Available Length: Fits 6.3-8.9 inch wrist

#### Features 🛛

- 1. Simple to replace, Simple and convenient to install
- 2. Good flexibility, delicate texture
- 3. One-piece molding process, Easy to clasp the pin-tuck lock, Card-bit precision seamless fit