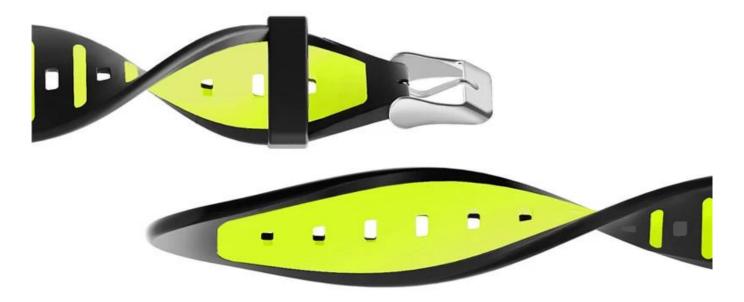

### **Design** □

- Made from high-performance two-tone silicone
- Soft silicone and stainless steel metal clasp
- Self-designed air holes for great breathability.

#### **Features** □

- 1. Comfortable, breathable, which is wear-resistant, dirt-proof, waterproof and sweatproof 2.
- 3. Durable and soft material drapes elegantly and feel comfortable to your skin.
- 4. It is a breathable band. If you are a sports enthusiast, this band would be an ideal accessory for your Apple Watch