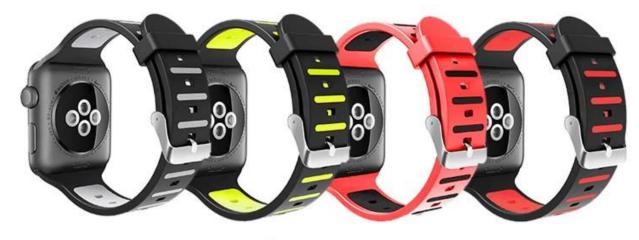

#### **Colorful Soft Silicone Replacement Band For Apple Watch Link Bracelet**

1. 黑灰 Black+Grey

2. 黑黄 Black+Yellow

3. 红黑 Red+Black

4. 黑红 Black+Red

5. 白粉 6. 天蓝白 White+Pink Light Blue+ Pink Midnight Blue+Pink

7. 蓝粉

8. 湖绿白

9. 粉白 Pink+White