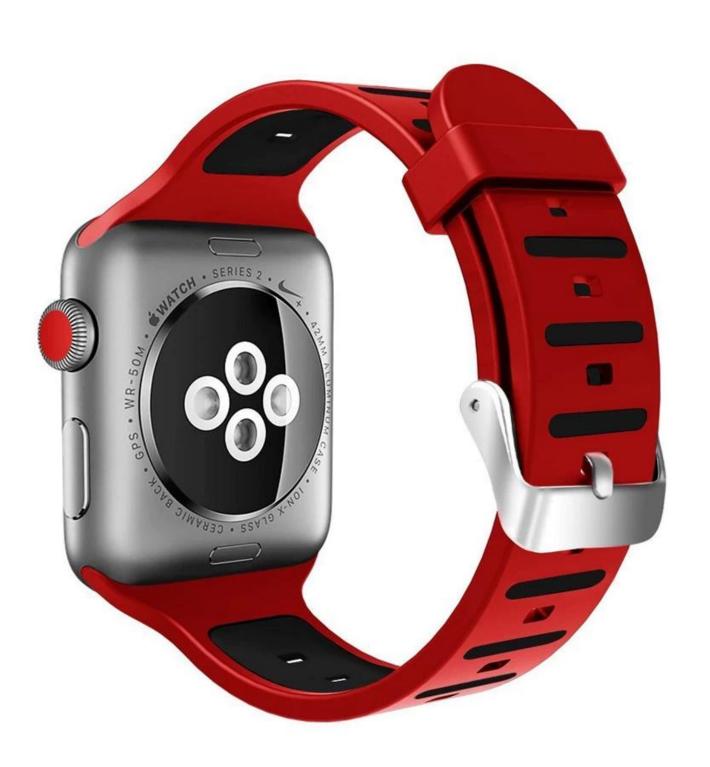

#### **Colorful Soft Silicone Replacement Band For Apple Watch Link Bracelet**

1. 黑灰 Black+Grey

2. 黑黄 Black+Yellow

3. 红黑 Red+Black

4. 黑红 Black+Red

5. 白粉 6. 天蓝白 White+Pink Light Blue+ Pink Midnight Blue+Pink

7. 蓝粉

8. 湖绿白

9. 粉白 Pink+White