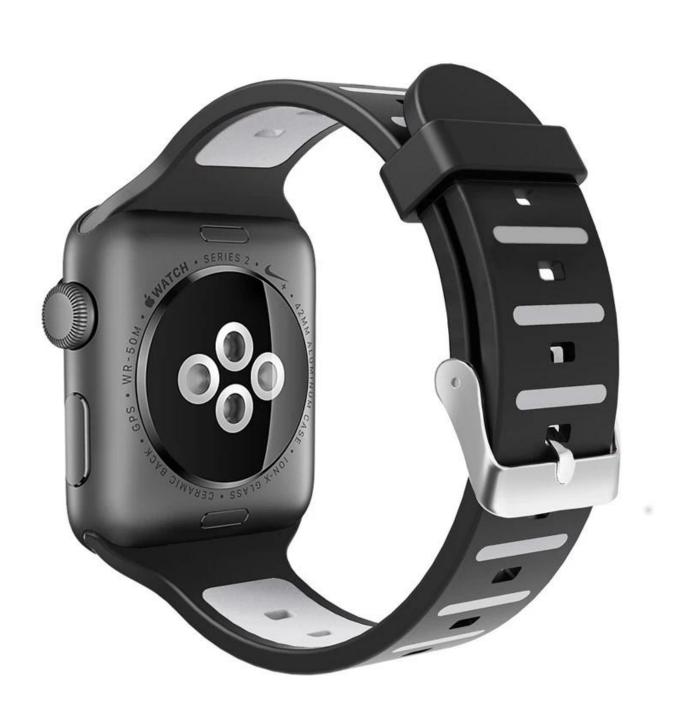

### **Design** □

- Made from high-performance two-tone silicone
- Soft silicone and stainless steel metal clasp
- Self-designed air holes for great breathability.

#### **Features** □

- 1. Comfortable, breathable, which is wear-resistant, dirt-proof, waterproof and sweatproof 2.
- 3. Durable and soft material drapes elegantly and feel comfortable to your skin.
- 4. It is a breathable band. If you are a sports enthusiast, this band would be an ideal accessory for your Apple Watch