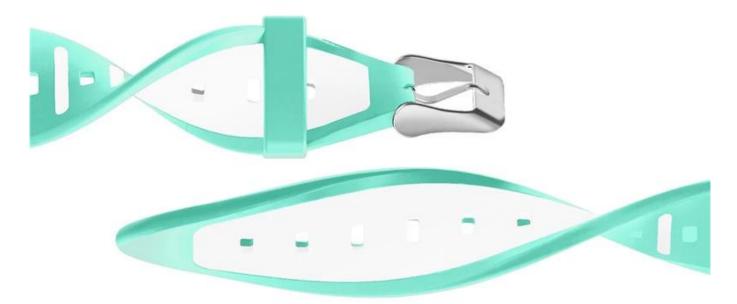

### **Design** □

- Made from high-performance two-tone silicone
- Soft silicone and stainless steel metal clasp
- Self-designed air holes for great breathability.

#### **Features** □

- 1. Comfortable, breathable, which is wear-resistant, dirt-proof, waterproof and sweatproof 2.
- 3. Durable and soft material drapes elegantly and feel comfortable to your skin.
- 4. It is a breathable band. If you are a sports enthusiast, this band would be an ideal accessory for your Apple Watch