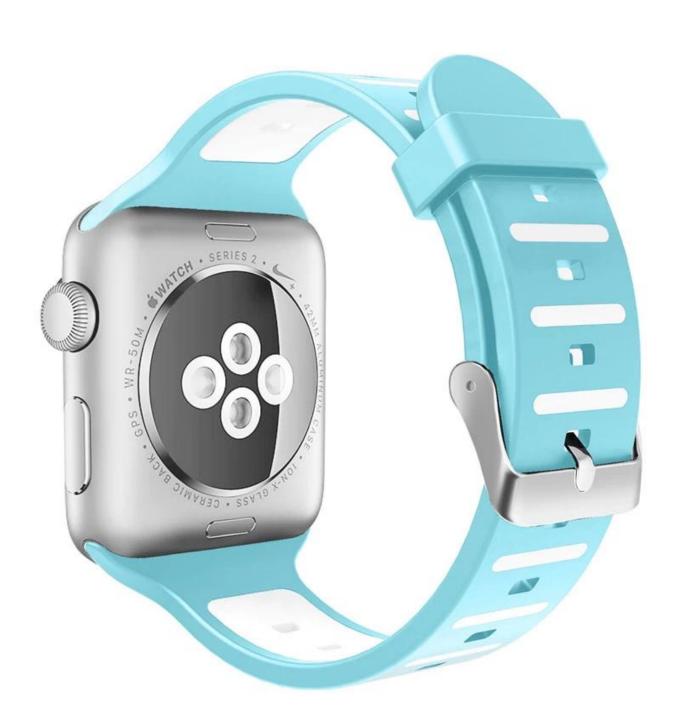

#### **Colorful Soft Silicone Replacement Band For Apple Watch Link Bracelet**

1. 黑灰 Black+Grey

2. 黑黄 Black+Yellow

3. 红黑 Red+Black

4. 黑红 Black+Red

5. 白粉 6. 天蓝白 White+Pink Light Blue+ Pink Midnight Blue+Pink

7. 蓝粉

8. 湖绿白

9. 粉白 Pink+White