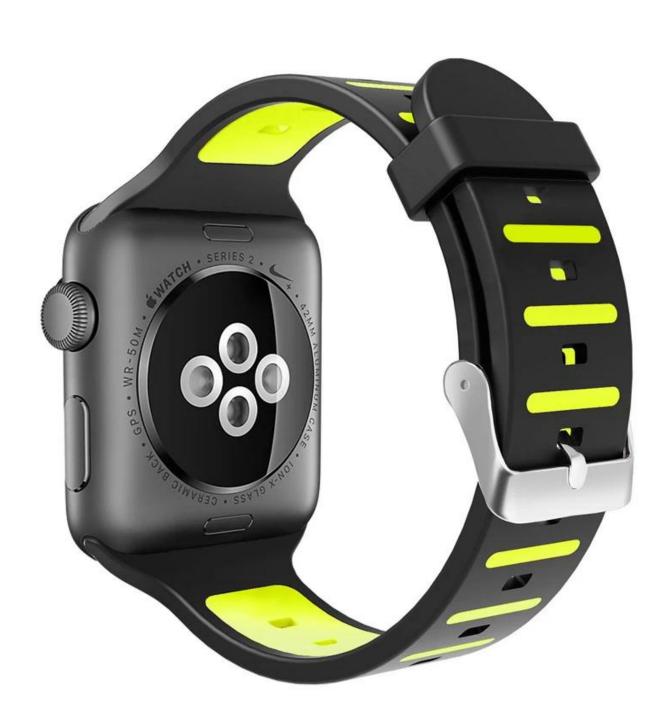

### **Design** □

- Made from high-performance two-tone silicone
- Soft silicone and stainless steel metal clasp
- Self-designed air holes for great breathability.

#### **Features** □

- 1. Comfortable, breathable, which is wear-resistant, dirt-proof, waterproof and sweatproof 2.
- 3. Durable and soft material drapes elegantly and feel comfortable to your skin.
- 4. It is a breathable band. If you are a sports enthusiast, this band would be an ideal accessory for your Apple Watch