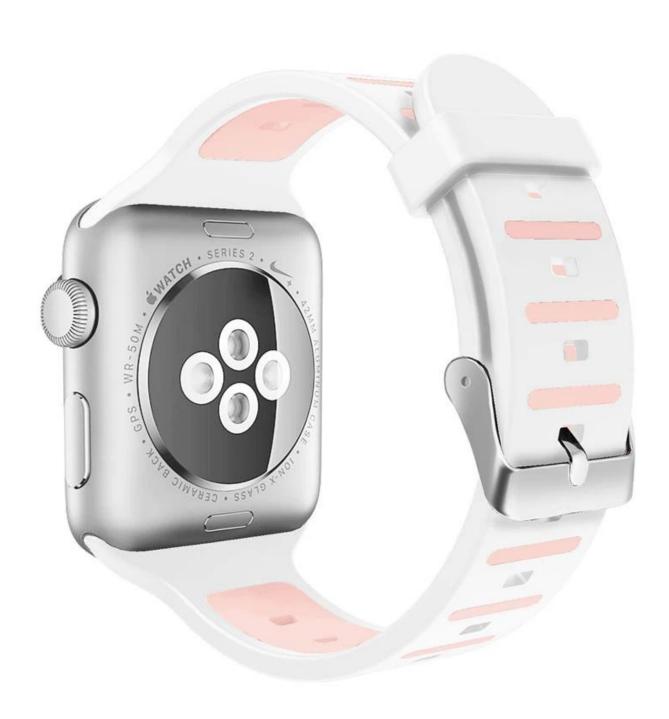

#### **Colorful Soft Silicone Replacement Band For Apple Watch Link Bracelet**

1. 黑灰 Black+Grey

2. 黑黄 Black+Yellow

3. 红黑 Red+Black

4. 黑红 Black+Red

5. 白粉 6. 天蓝白 White+Pink Light Blue+ Pink Midnight Blue+Pink

### **Design** □

- Made from high-performance two-tone silicone
- Soft silicone and stainless steel metal clasp
- Self-designed air holes for great breathability.

#### **Features** □

- 1. Comfortable, breathable, which is wear-resistant, dirt-proof, waterproof and sweatproof 2.
- 3. Durable and soft material drapes elegantly and feel comfortable to your skin.
- 4. It is a breathable band. If you are a sports enthusiast, this band would be an ideal accessory for your Apple Watch