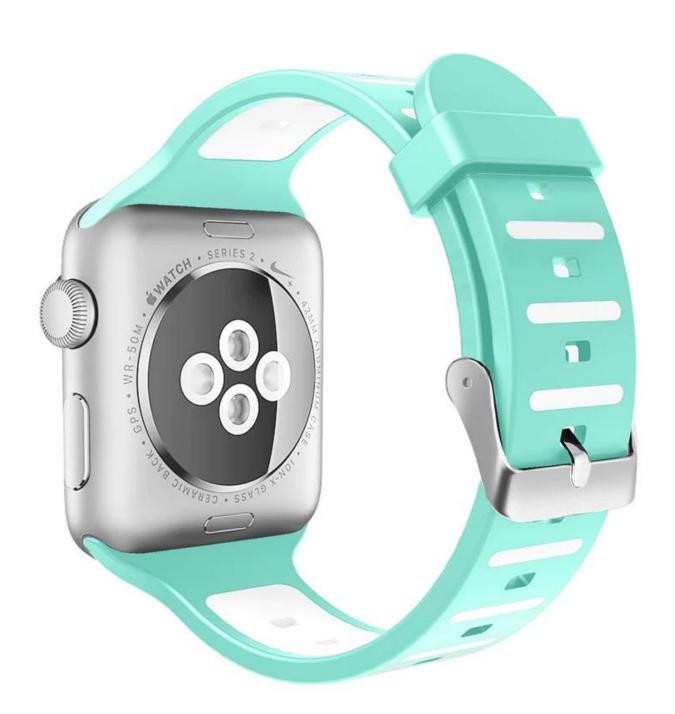

### **Design** □

- Made from high-performance two-tone silicone
- Soft silicone and stainless steel metal clasp
- Self-designed air holes for great breathability.

#### **Features** □

- 1. Comfortable, breathable, which is wear-resistant, dirt-proof, waterproof and sweatproof 2.
- 3. Durable and soft material drapes elegantly and feel comfortable to your skin.
- 4. It is a breathable band. If you are a sports enthusiast, this band would be an ideal accessory for your Apple Watch