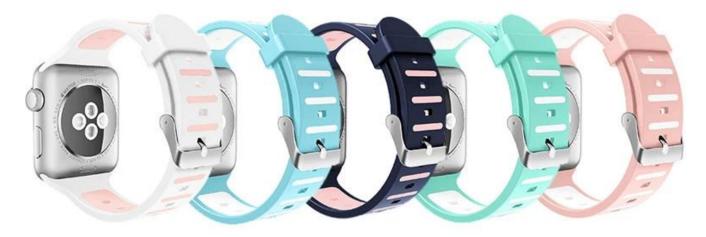

#### **Colorful Soft Silicone Replacement Band For Apple Watch Link Bracelet**

1. 黑灰 Black+Grey

2. 黑黄 Black+Yellow

3. 红黑 Red+Black

4. 黑红 Black+Red

5. 白粉 6. 天蓝白 White+Pink Light Blue+ Pink Midnight Blue+Pink

7. 蓝粉

8. 湖绿白

9. 粉白 Pink+White