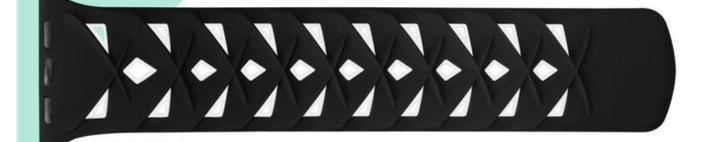

#### Design 🛛

- High-performance Soft Silicone
- Unique Design:Mwtal Buckle,&Connector
- Special Rhombic Pattern
- Perfect Safe Design

#### Features 🛛

- 1. Durable and comfortable
- 2. High quality material is applied on every part of this pretty product
- 3.Soft, flexible and friendly to skin.
- 4. The size can be adjusted according to the circumstance of individual wrist.

# Enjoy your days

Simple style elegant color your bands