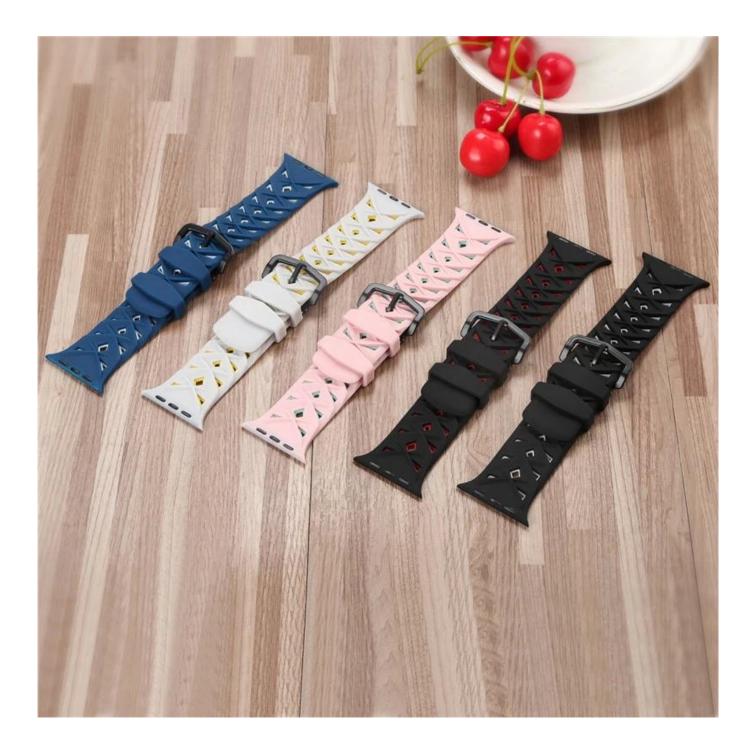

### Sport Watchband Soft Silicone Replacement Wrist Watch Bands

#### Design 🛛

- High-performance Soft Silicone
- Unique Design:Mwtal Buckle,&Connector
- Special Rhombic Pattern
- Perfect Safe Design

#### Features 🛛

- 1. Durable and comfortable
- 2. High quality material is applied on every part of this pretty product
- 3.Soft, flexible and friendly to skin.
- 4. The size can be adjusted according to the circumstance of individual wrist.

Metal buckle

Skid proof clip \*2

UNIQUE DESIGN

Metal buckle

Skid proof clip \*2

UNIQUE DESIGN

Skid proof clip \*2

Metal Connector

## UNIQUE DESIGN

Metal buckle

Skid proof clip \*2

UNIQUE DESIGN