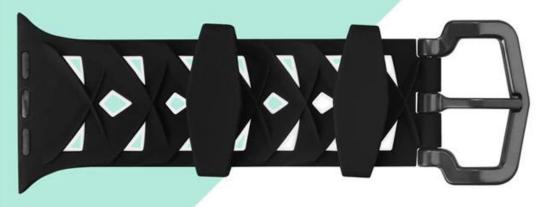

#### Design 🛛

- High-performance Soft Silicone
- Unique Design:Mwtal Buckle,&Connector
- Special Rhombic Pattern
- Perfect Safe Design

#### Features 🛛

- 1. Durable and comfortable
- 2. High quality material is applied on every part of this pretty product
- 3.Soft, flexible and friendly to skin.
- 4. The size can be adjusted according to the circumstance of individual wrist.

Metal buckle

Skid proof clip \*2

UNIQUE DESIGN

Metal buckle

Skid proof clip \*2

UNIQUE DESIGN

Skid proof clip \*2

Metal Connector

## UNIQUE DESIGN

Metal buckle

Skid proof clip \*2

UNIQUE DESIGN