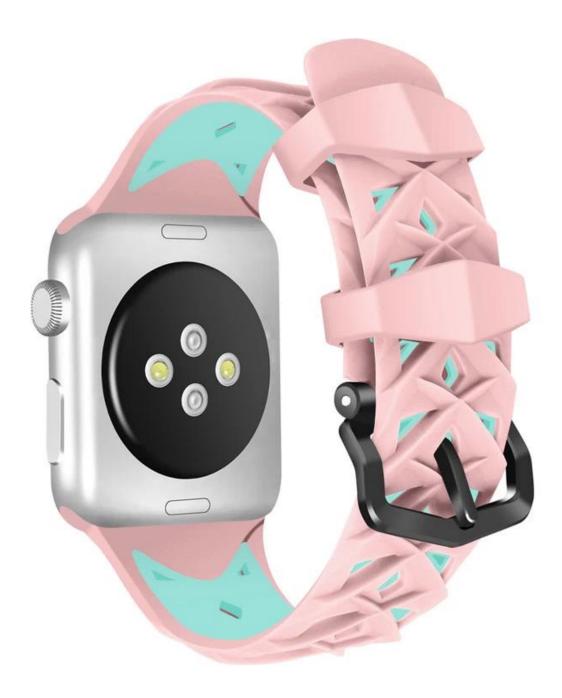

### Sport Watchband Soft Silicone Replacement Wrist Watch Bands

#### Design 🛛

- High-performance Soft Silicone
- Unique Design:Mwtal Buckle,&Connector
- Special Rhombic Pattern
- Perfect Safe Design

# Enjoy your days

Simple style elegant color your bands