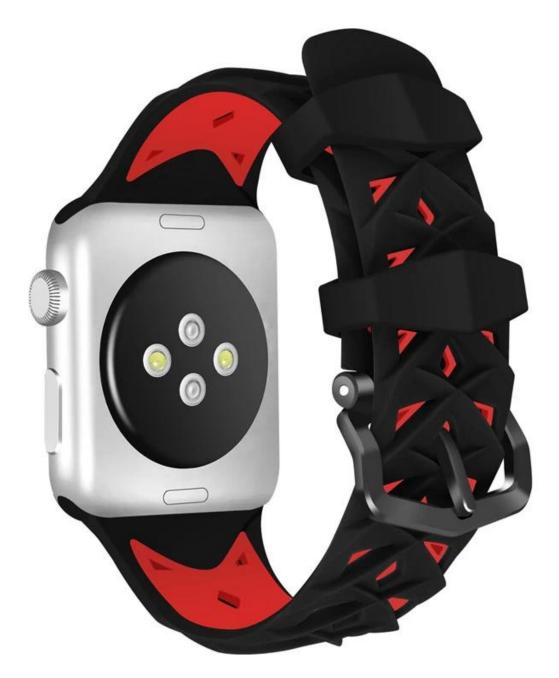

#### Design 🛛

- High-performance Soft Silicone
- Unique Design:Mwtal Buckle,&Connector
- Special Rhombic Pattern
- Perfect Safe Design

Metal buckle

Skid proof clip \*2

UNIQUE DESIGN

Metal buckle

Skid proof clip \*2

UNIQUE DESIGN

Skid proof clip \*2

Metal Connector

## UNIQUE DESIGN

Metal buckle

Skid proof clip \*2

UNIQUE DESIGN