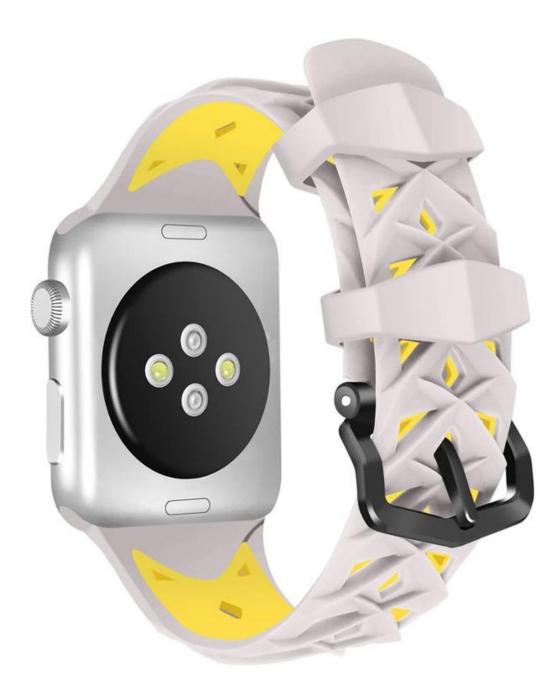

#### Design 🛛

- High-performance Soft Silicone
- Unique Design:Mwtal Buckle,&Connector
- Special Rhombic Pattern
- Perfect Safe Design

#### Features 🛛

- 1. Durable and comfortable
- 2. High quality material is applied on every part of this pretty product
- 3.Soft, flexible and friendly to skin.
- 4. The size can be adjusted according to the circumstance of individual wrist.

# Enjoy your days

Simple style elegant color your bands