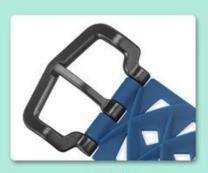

Metal buckle

Skid proof clip \*2

UNIQUE DESIGN

Metal buckle

Skid proof clip \*2

UNIQUE DESIGN

Skid proof clip \*2

Metal Connector

## UNIQUE DESIGN

Metal buckle

Skid proof clip \*2

UNIQUE DESIGN