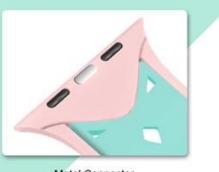

Metal buckle

Skid proof clip \*2

UNIQUE DESIGN

Metal buckle

Skid proof clip \*2

UNIQUE DESIGN

Skid proof clip \*2

Metal Connector

## UNIQUE DESIGN

Metal buckle

Skid proof clip \*2

UNIQUE DESIGN