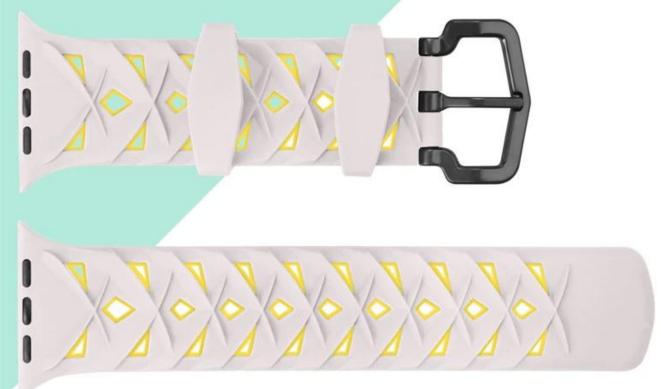

### Sport Watchband Soft Silicone Replacement Wrist Watch Bands

#### Design 🛛

- High-performance Soft Silicone
- Unique Design:Mwtal Buckle,&Connector
- Special Rhombic Pattern
- Perfect Safe Design

#### Features 🛛

- 1. Durable and comfortable
- 2. High quality material is applied on every part of this pretty product
- 3.Soft, flexible and friendly to skin.
- 4. The size can be adjusted according to the circumstance of individual wrist.

# Enjoy your days

Simple style elegant color your bands