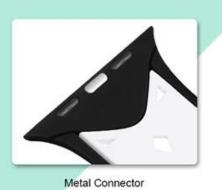

Metal buckle

Skid proof clip \*2

UNIQUE DESIGN

Metal buckle

Skid proof clip \*2

UNIQUE DESIGN

Skid proof clip \*2

Metal Connector

## UNIQUE DESIGN

Metal buckle

Skid proof clip \*2

UNIQUE DESIGN