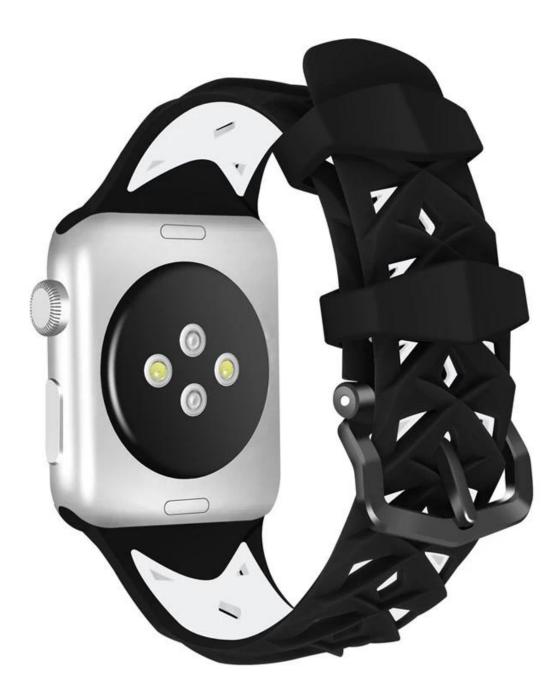

#### Design 🛛

- High-performance Soft Silicone
- Unique Design:Mwtal Buckle,&Connector
- Special Rhombic Pattern
- Perfect Safe Design

Metal buckle

Skid proof clip \*2

UNIQUE DESIGN

Metal buckle

Skid proof clip \*2

UNIQUE DESIGN

Skid proof clip \*2

Metal Connector

## UNIQUE DESIGN

Metal buckle

Skid proof clip \*2

UNIQUE DESIGN