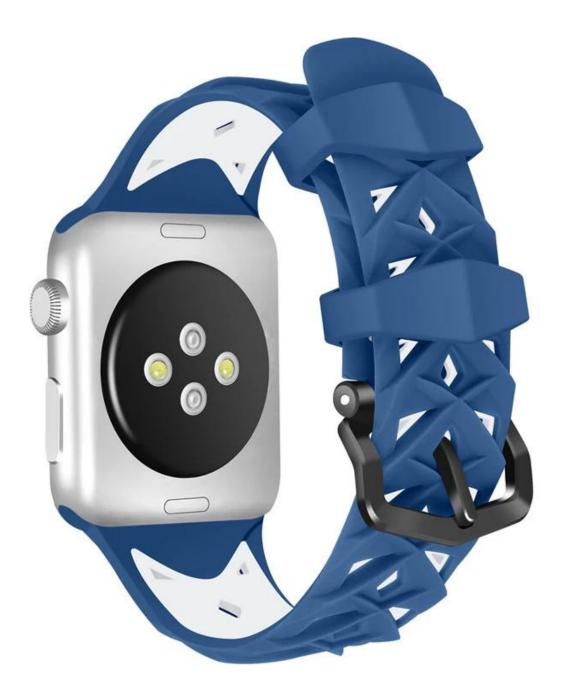

### Sport Watchband Soft Silicone Replacement Wrist Watch Bands

#### Design 🛛

- High-performance Soft Silicone
- Unique Design:Mwtal Buckle,&Connector
- Special Rhombic Pattern
- Perfect Safe Design

#### Features 🛛

- 1. Durable and comfortable
- 2. High quality material is applied on every part of this pretty product
- 3.Soft, flexible and friendly to skin.
- 4. The size can be adjusted according to the circumstance of individual wrist.