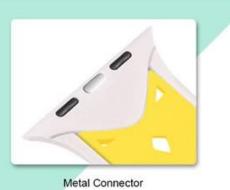

Metal buckle

Skid proof clip \*2

UNIQUE DESIGN

Metal buckle

Skid proof clip \*2

UNIQUE DESIGN

Skid proof clip \*2

Metal Connector

## UNIQUE DESIGN

Metal buckle

Skid proof clip \*2

UNIQUE DESIGN