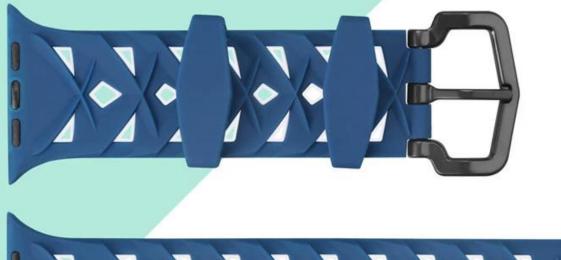

#### Design 🛛

- High-performance Soft Silicone
- Unique Design:Mwtal Buckle,&Connector
- Special Rhombic Pattern
- Perfect Safe Design

Metal buckle

Skid proof clip \*2

UNIQUE DESIGN

Metal buckle

Skid proof clip \*2

UNIQUE DESIGN

Skid proof clip \*2

Metal Connector

## UNIQUE DESIGN

Metal buckle

Skid proof clip \*2

UNIQUE DESIGN