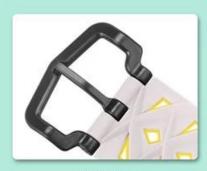

Metal buckle

Skid proof clip \*2

UNIQUE DESIGN

Metal buckle

Skid proof clip \*2

UNIQUE DESIGN

Skid proof clip \*2

Metal Connector

## UNIQUE DESIGN

Metal buckle

Skid proof clip \*2

UNIQUE DESIGN