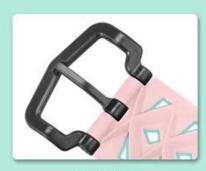

Metal buckle

Skid proof clip \*2

UNIQUE DESIGN

Metal buckle

Skid proof clip \*2

UNIQUE DESIGN

Skid proof clip \*2

Metal Connector

## UNIQUE DESIGN

Metal buckle

Skid proof clip \*2

UNIQUE DESIGN