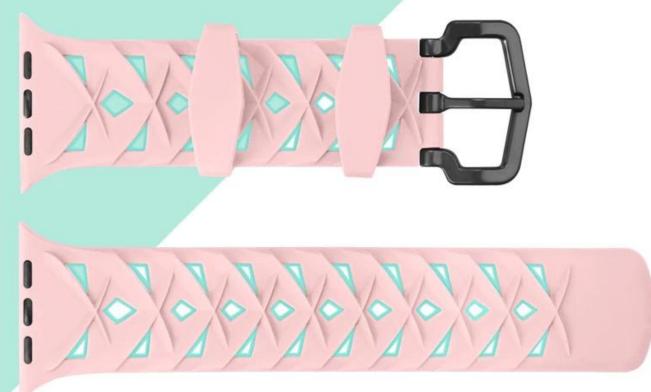

#### Design 🛛

- High-performance Soft Silicone
- Unique Design:Mwtal Buckle,&Connector
- Special Rhombic Pattern
- Perfect Safe Design

#### Features 🛛

- 1. Durable and comfortable
- 2. High quality material is applied on every part of this pretty product
- 3.Soft, flexible and friendly to skin.
- 4. The size can be adjusted according to the circumstance of individual wrist.

# Enjoy your days

Simple style elegant color your bands