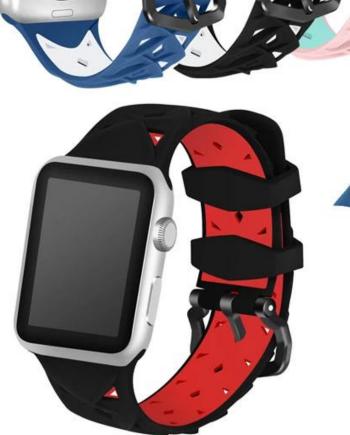

#### Design 🛛

- High-performance Soft Silicone
- Unique Design:Mwtal Buckle,&Connector
- Special Rhombic Pattern
- Perfect Safe Design

Metal buckle

Skid proof clip \*2

UNIQUE DESIGN

Metal buckle

Skid proof clip \*2

UNIQUE DESIGN

Skid proof clip \*2

Metal Connector

## UNIQUE DESIGN

Metal buckle

Skid proof clip \*2

UNIQUE DESIGN