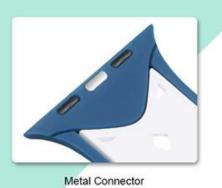

Metal buckle

Skid proof clip \*2

UNIQUE DESIGN

Metal buckle

Skid proof clip \*2

UNIQUE DESIGN

Skid proof clip \*2

Metal Connector