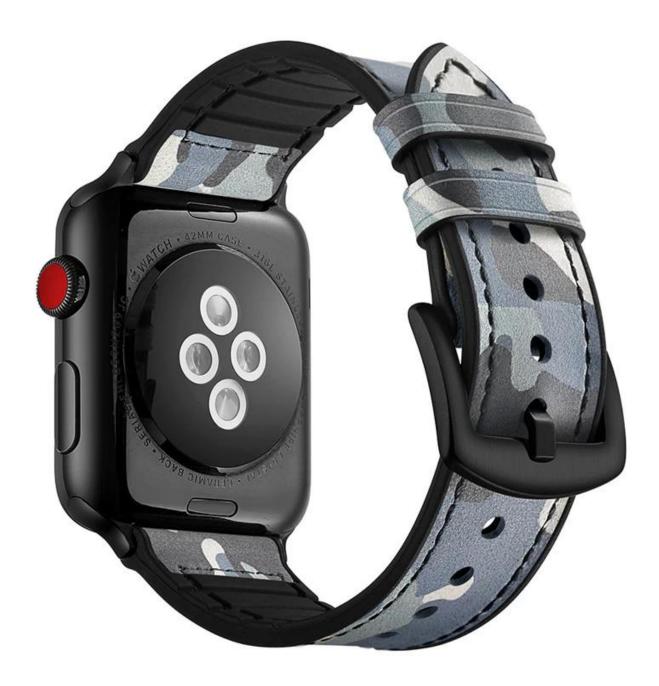

Wholesale iWatch Straps 38mm 42mm Genuine Leather + Silicone Watch Straps

## Design 🛛

- For Apple Watch
- Top Layer Genuine Calf Leather + Silicone
- Buckle Type: Stainless Steel Buckle
- Wrist Size[]
  38mm[]155mm-215mm
  42mm[]160mm-220mm
- Fit for Both Men and Women

## Features []

- 1. Unique Double Color and Double Material Design
- 2. Water/Sweat-Proof, Sport Style
- 3. Fashionable, Soft and Comfortable to Wear

4. Quick Release Style, Easy to Install and Detach

120mm