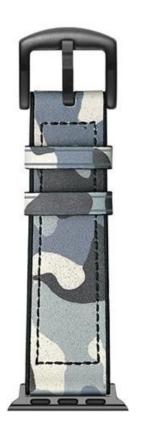

## Design 🛛

- For Apple Watch
- Top Layer Genuine Calf Leather + Silicone
- Buckle Type: Stainless Steel Buckle
- Wrist Size[]
  38mm[]155mm-215mm
  42mm[]160mm-220mm
- Fit for Both Men and Women

## Features []

- 1. Unique Double Color and Double Material Design
- 2. Water/Sweat-Proof, Sport Style
- 3. Fashionable, Soft and Comfortable to Wear

4. Quick Release Style, Easy to Install and Detach

120mm