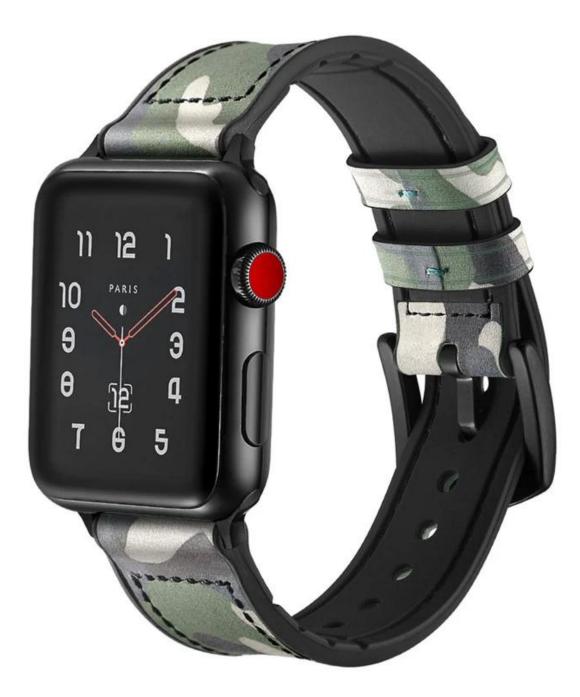

Wholesale iWatch Straps 38mm 42mm Genuine Leather + Silicone Watch Straps

## Design 🛛

- For Apple Watch
- Top Layer Genuine Calf Leather + Silicone
- Buckle Type: Stainless Steel Buckle
- Wrist Size[]
  38mm[]155mm-215mm
  42mm[]160mm-220mm
- Fit for Both Men and Women

## Features []

- 1. Unique Double Color and Double Material Design
- 2. Water/Sweat-Proof, Sport Style
- 3. Fashionable, Soft and Comfortable to Wear

4. Quick Release Style, Easy to Install and Detach

120mm