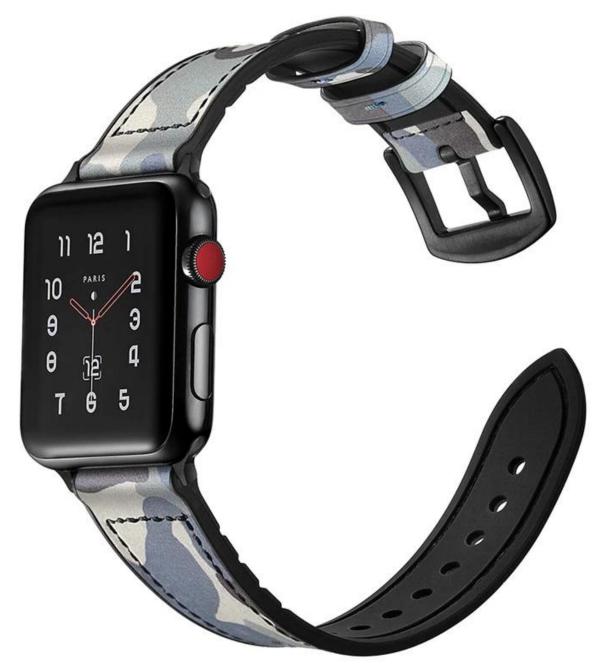

Wholesale iWatch Straps 38mm 42mm Genuine Leather + Silicone Watch Straps

## Design 🛛

- For Apple Watch
- Top Layer Genuine Calf Leather + Silicone
- Buckle Type: Stainless Steel Buckle
- Wrist Size[]
  38mm[]155mm-215mm
  42mm[]160mm-220mm
- Fit for Both Men and Women

## Features []

- 1. Unique Double Color and Double Material Design
- 2. Water/Sweat-Proof, Sport Style
- 3. Fashionable, Soft and Comfortable to Wear

4. Quick Release Style, Easy to Install and Detach

120mm