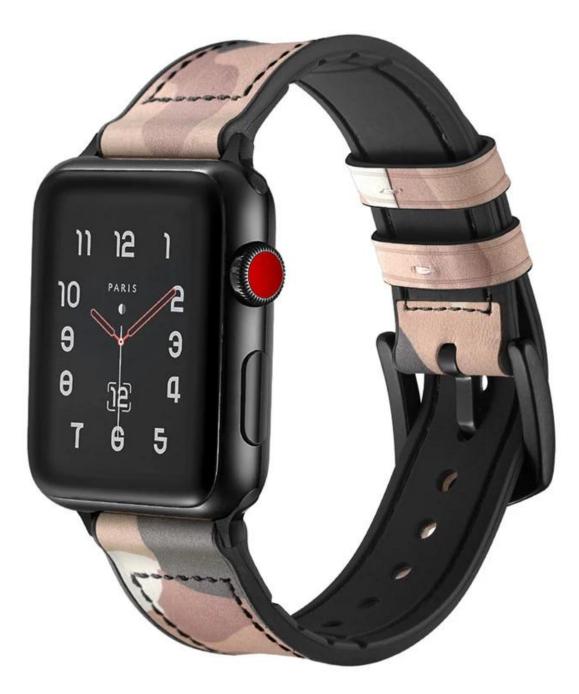

## Design 🛛

- For Apple Watch
- Top Layer Genuine Calf Leather + Silicone
- Buckle Type: Stainless Steel Buckle
- Wrist Size[]
  38mm[]155mm-215mm
  42mm[]160mm-220mm
- Fit for Both Men and Women

## Features []

- 1. Unique Double Color and Double Material Design
- 2. Water/Sweat-Proof, Sport Style
- 3. Fashionable, Soft and Comfortable to Wear

4. Quick Release Style, Easy to Install and Detach

120mm