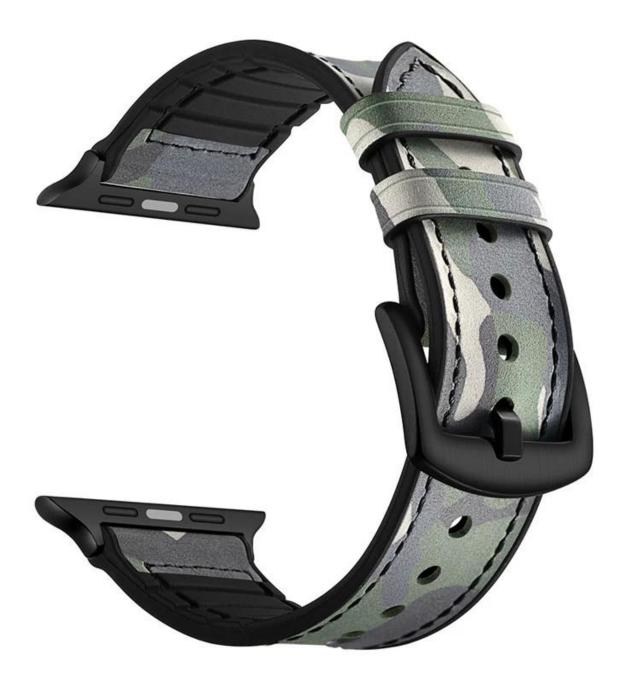

Wholesale iWatch Straps 38mm 42mm Genuine Leather + Silicone Watch Straps

## Design 🛛

- For Apple Watch
- Top Layer Genuine Calf Leather + Silicone
- Buckle Type: Stainless Steel Buckle
- Wrist Size[]
  38mm[]155mm-215mm
  42mm[]160mm-220mm
- Fit for Both Men and Women

## Features []

- 1. Unique Double Color and Double Material Design
- 2. Water/Sweat-Proof, Sport Style
- 3. Fashionable, Soft and Comfortable to Wear

4. Quick Release Style, Easy to Install and Detach

120mm