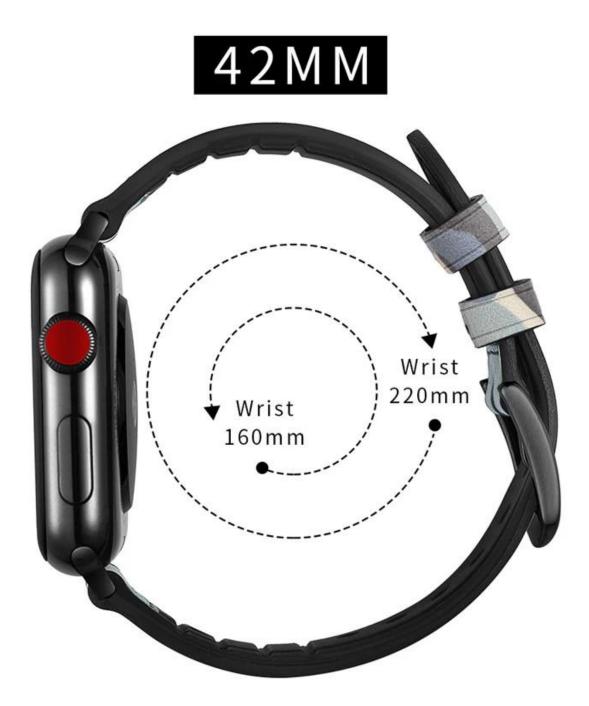

## Design 🛛

- For Apple Watch
- Top Layer Genuine Calf Leather + Silicone
- Buckle Type: Stainless Steel Buckle
- Wrist Size[]
  38mm[]155mm-215mm
  42mm[]160mm-220mm
- Fit for Both Men and Women

80 m m

**⊢** 22mm

120mm

80 m m

**⊢** 22mm 22mm

Service OEM & ODM Order Acceptable for Low MOQ ShipmentOAir or Sea Shipment Payment OTT / Paypal / Western Union/ Cash / LC PackagingONice Retail Package or Customs Packaging Available