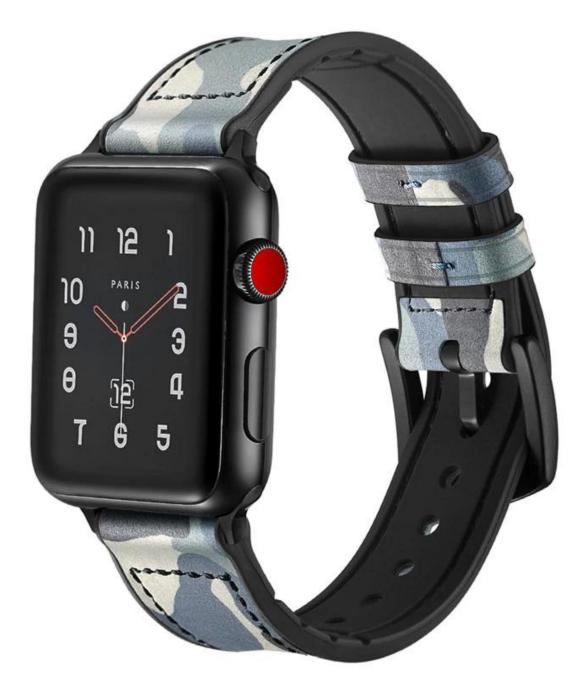

Wholesale iWatch Straps 38mm 42mm Genuine Leather + Silicone Watch Straps

## Design 🛛

- For Apple Watch
- Top Layer Genuine Calf Leather + Silicone
- Buckle Type: Stainless Steel Buckle
- Wrist Size[]
  38mm[]155mm-215mm
  42mm[]160mm-220mm
- Fit for Both Men and Women

## Features []

- 1. Unique Double Color and Double Material Design
- 2. Water/Sweat-Proof, Sport Style
- 3. Fashionable, Soft and Comfortable to Wear

4. Quick Release Style, Easy to Install and Detach

120mm