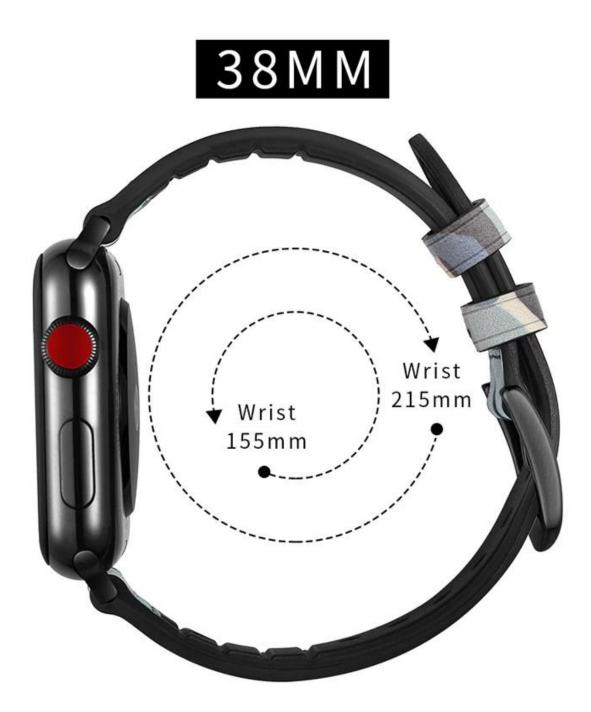

## Design 🛛

- For Apple Watch
- Top Layer Genuine Calf Leather + Silicone
- Buckle Type: Stainless Steel Buckle
- Wrist Size[]
  38mm[]155mm-215mm
  42mm[]160mm-220mm
- Fit for Both Men and Women