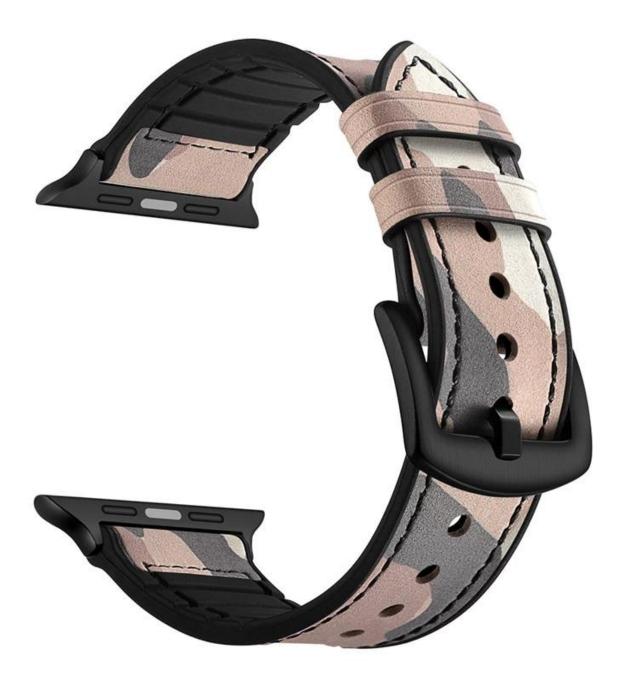

Wholesale iWatch Straps 38mm 42mm Genuine Leather + Silicone Watch Straps

## Design 🛛

- For Apple Watch
- Top Layer Genuine Calf Leather + Silicone
- Buckle Type: Stainless Steel Buckle
- Wrist Size[]
  38mm[]155mm-215mm
  42mm[]160mm-220mm
- Fit for Both Men and Women

## Features []

- 1. Unique Double Color and Double Material Design
- 2. Water/Sweat-Proof, Sport Style
- 3. Fashionable, Soft and Comfortable to Wear

4. Quick Release Style, Easy to Install and Detach

120mm