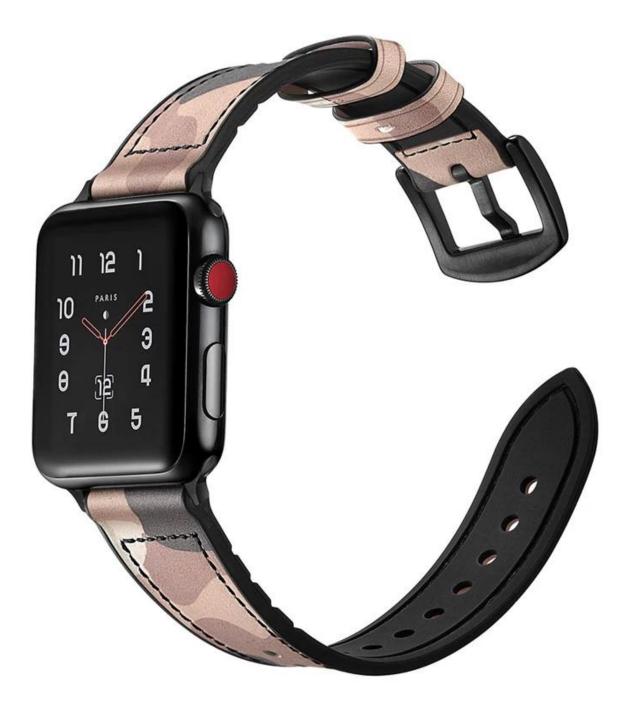

## Design 🛛

- For Apple Watch
- Top Layer Genuine Calf Leather + Silicone
- Buckle Type: Stainless Steel Buckle
- Wrist Size[]
  38mm[]155mm-215mm
  42mm[]160mm-220mm
- Fit for Both Men and Women

## Features []

- 1. Unique Double Color and Double Material Design
- 2. Water/Sweat-Proof, Sport Style
- 3. Fashionable, Soft and Comfortable to Wear

4. Quick Release Style, Easy to Install and Detach

120mm