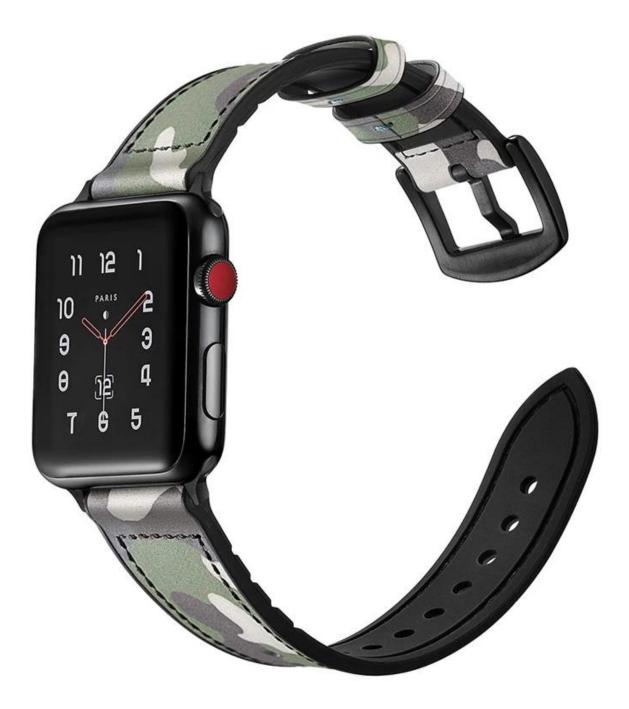

Wholesale iWatch Straps 38mm 42mm Genuine Leather + Silicone Watch Straps

## Design 🛛

- For Apple Watch
- Top Layer Genuine Calf Leather + Silicone
- Buckle Type: Stainless Steel Buckle
- Wrist Size[]
  38mm[]155mm-215mm
  42mm[]160mm-220mm
- Fit for Both Men and Women

## Features []

- 1. Unique Double Color and Double Material Design
- 2. Water/Sweat-Proof, Sport Style
- 3. Fashionable, Soft and Comfortable to Wear

4. Quick Release Style, Easy to Install and Detach

120mm