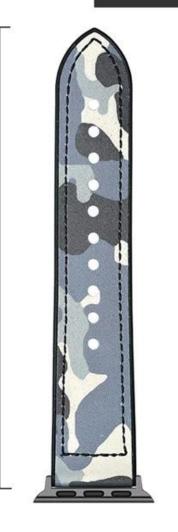

## Design 🛛

- For Apple Watch
- Top Layer Genuine Calf Leather + Silicone
- Buckle Type: Stainless Steel Buckle
- Wrist Size[]
  38mm[]155mm-215mm
  42mm[]160mm-220mm
- Fit for Both Men and Women

## Features []

- 1. Unique Double Color and Double Material Design
- 2. Water/Sweat-Proof, Sport Style
- 3. Fashionable, Soft and Comfortable to Wear

4. Quick Release Style, Easy to Install and Detach

120mm