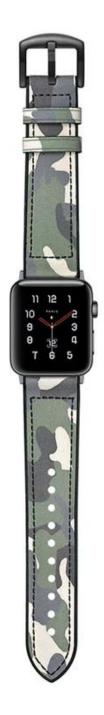

Wholesale iWatch Straps 38mm 42mm Genuine Leather + Silicone Watch Straps

## Design 🛛

- For Apple Watch
- Top Layer Genuine Calf Leather + Silicone
- Buckle Type: Stainless Steel Buckle
- Wrist Size[]
  38mm[]155mm-215mm
  42mm[]160mm-220mm
- Fit for Both Men and Women

## Features []

- 1. Unique Double Color and Double Material Design
- 2. Water/Sweat-Proof, Sport Style
- 3. Fashionable, Soft and Comfortable to Wear

4. Quick Release Style, Easy to Install and Detach

120mm