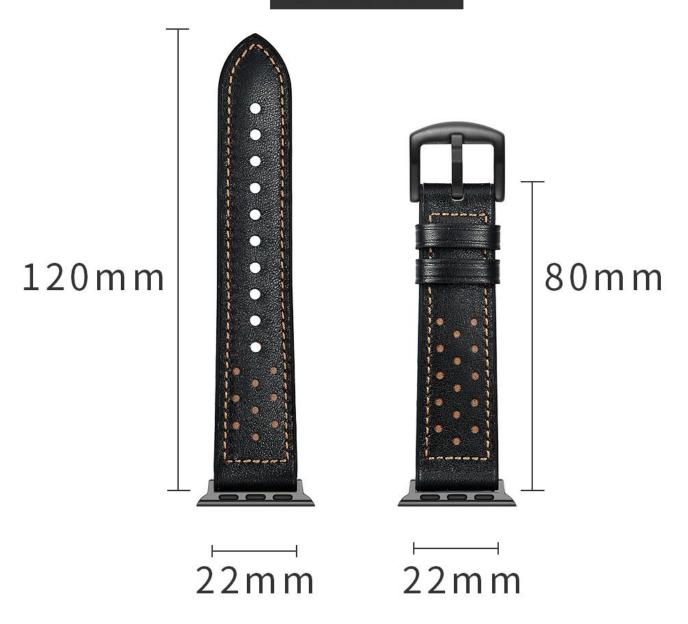

#### **Product Design:**

- Fit Model ☐For Apple Watch 38/40/41mm 42/44/45/49mm
- Top Layer Genuine Calf Leather + Silicone
- Fit Wrist Size □38/40/41mm□155mm-215mm42/44/45/49mm□160mm-220mm
- High quality premium leather material with stainless steel buckle
- Breathable, Water/Sweat-Proof, Sport Style