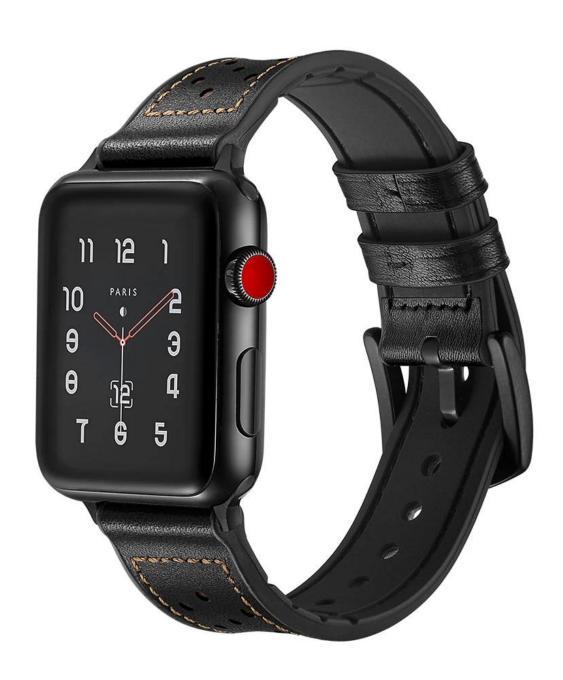

#### Calf Real Leather Silicone Watch Band For Apple Watch 49mm 45mm 41mm 44mm 40mm 42mm 38mm

#### **Product Design:**

- Fit Model ☐For Apple Watch 38/40/41mm 42/44/45/49mm
- Top Layer Genuine Calf Leather + Silicone
- Fit Wrist Size □38/40/41mm□155mm-215mm42/44/45/49mm□160mm-220mm
- High quality premium leather material with stainless steel buckle
- Breathable, Water/Sweat-Proof, Sport Style