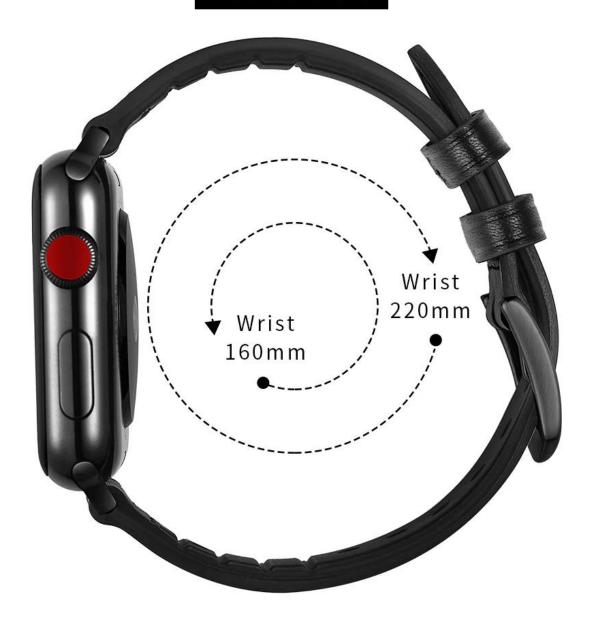

#### **Product Design:**

- Fit Model ☐For Apple Watch 38/40/41mm 42/44/45/49mm
- Top Layer Genuine Calf Leather + Silicone
- Fit Wrist Size □38/40/41mm□155mm-215mm42/44/45/49mm□160mm-220mm
- High quality premium leather material with stainless steel buckle
- Breathable, Water/Sweat-Proof, Sport Style