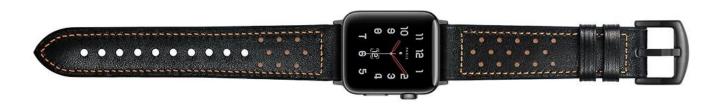

#### Calf Real Leather Silicone Watch Band For Apple Watch 49mm 45mm 41mm 44mm 40mm 42mm 38mm

#### **Product Design:**

- Fit Model ☐For Apple Watch 38/40/41mm 42/44/45/49mm
- Top Layer Genuine Calf Leather + Silicone
- Fit Wrist Size □38/40/41mm□155mm-215mm42/44/45/49mm□160mm-220mm
- High quality premium leather material with stainless steel buckle
- Breathable, Water/Sweat-Proof, Sport Style