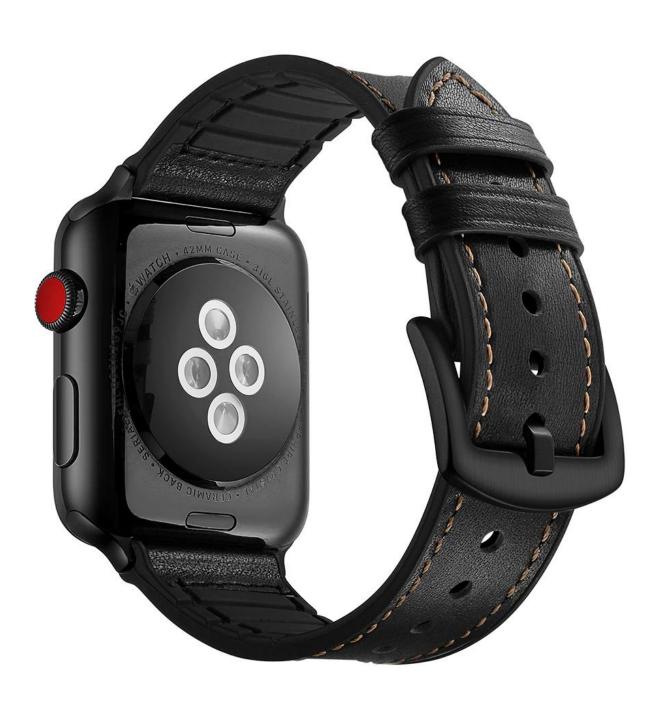

#### Calf Real Leather Silicone Watch Band For Apple Watch 49mm 45mm 41mm 44mm 40mm 42mm 38mm

#### **Product Design:**

- Fit Model ☐For Apple Watch 38/40/41mm 42/44/45/49mm
- Top Layer Genuine Calf Leather + Silicone
- Fit Wrist Size □38/40/41mm□155mm-215mm42/44/45/49mm□160mm-220mm
- High quality premium leather material with stainless steel buckle
- Breathable, Water/Sweat-Proof, Sport Style