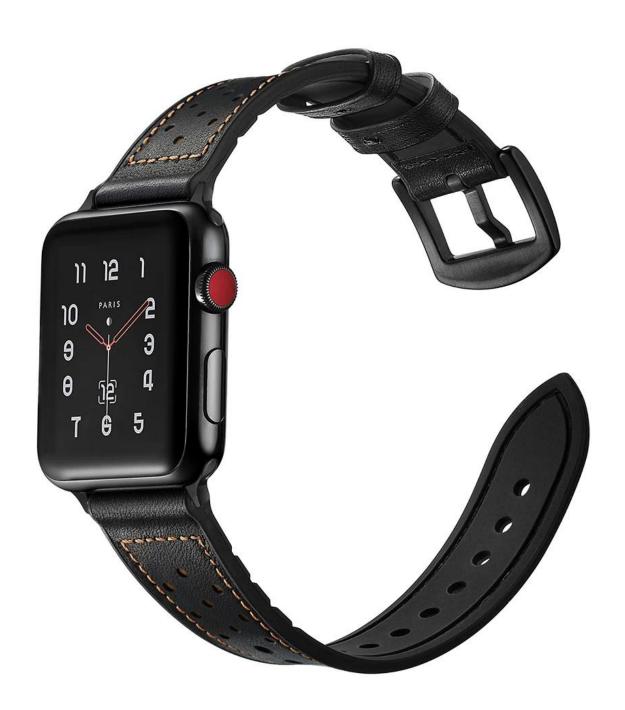

#### Calf Real Leather Silicone Watch Band For Apple Watch 49mm 45mm 41mm 44mm 40mm 42mm 38mm

#### **Product Design:**

- Fit Model ☐For Apple Watch 38/40/41mm 42/44/45/49mm
- Top Layer Genuine Calf Leather + Silicone
- Fit Wrist Size □38/40/41mm□155mm-215mm42/44/45/49mm□160mm-220mm
- High quality premium leather material with stainless steel buckle
- Breathable, Water/Sweat-Proof, Sport Style