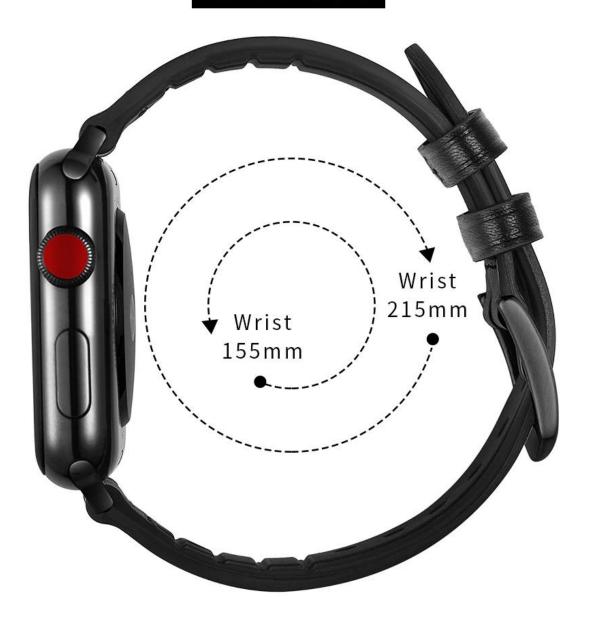

#### **Product Design:**

- Fit Model ☐For Apple Watch 38/40/41mm 42/44/45/49mm
- Top Layer Genuine Calf Leather + Silicone
- Fit Wrist Size □38/40/41mm□155mm-215mm42/44/45/49mm□160mm-220mm
- High quality premium leather material with stainless steel buckle
- Breathable, Water/Sweat-Proof, Sport Style