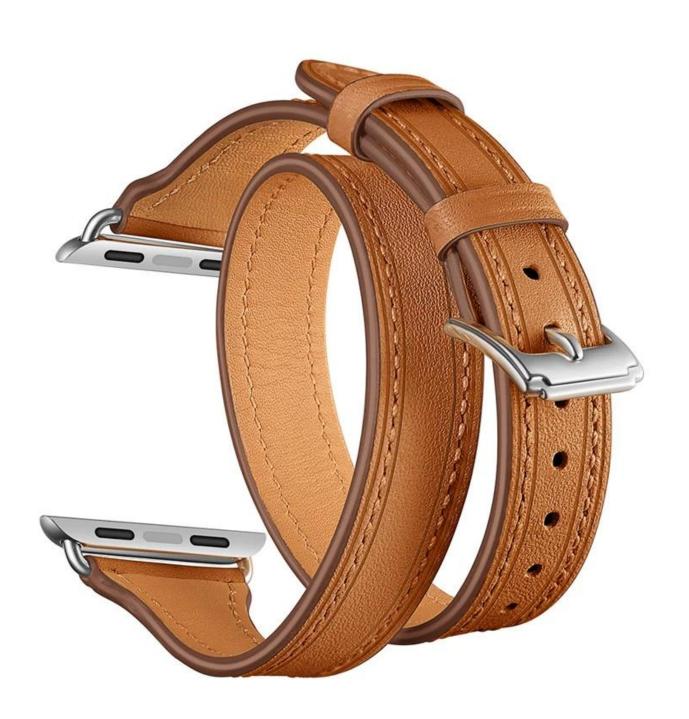

## **Double Tour Genuine Leather Watch Bands For Apple Watch**

## **Design** [

- Extra-long Double Tour Design
- Stainless Steel Clasp
- Band Size 

  38&42mm

## **Features** [

- 1. Fashion design, simple, durable and elegant.
- 2. Made from high-quality genuine leather, Appreciate the superior craftsmanship and refined metal clasp
- 3. .Make your apple watch look unique
- 4. Easy to take on and off , multiple alternative holes for adjustable length