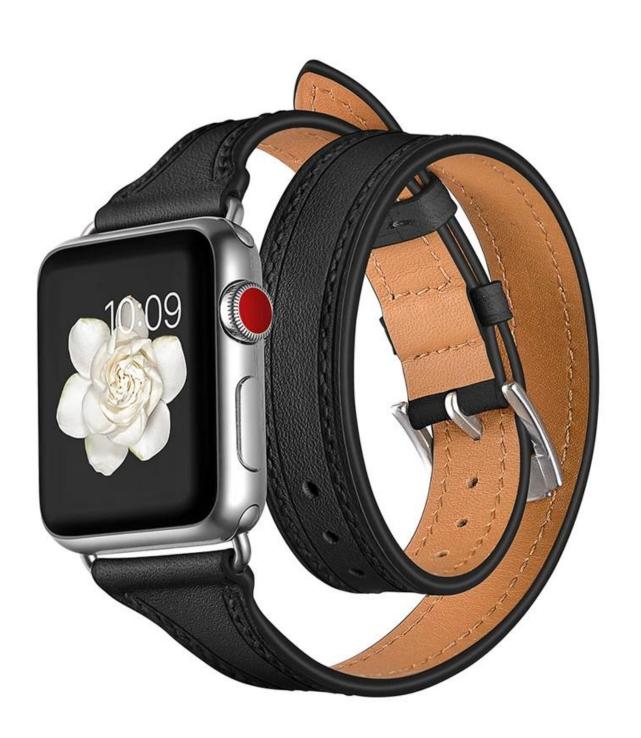

## **Double Tour Genuine Leather Watch Bands For Apple Watch**

## **Design** [

- Extra-long Double Tour Design
- Stainless Steel Clasp
- Band Size 

  38&42mm

## **Features** [

- 1. Fashion design, simple, durable and elegant.
- 2. Made from high-quality genuine leather, Appreciate the superior craftsmanship and refined metal clasp
- 3. .Make your apple watch look unique
- 4. Easy to take on and off , multiple alternative holes for adjustable length