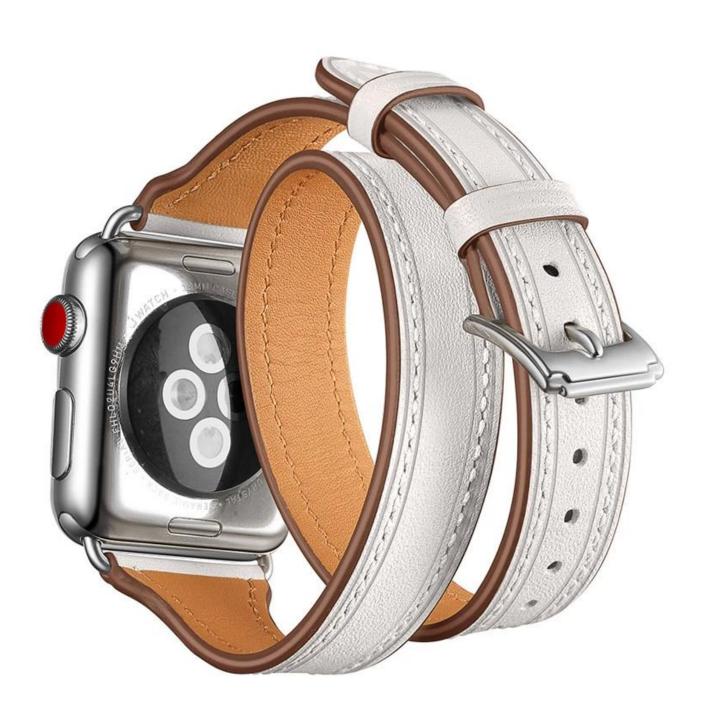

## **Double Tour Genuine Leather Watch Bands For Apple Watch**

## **Design** [

- Extra-long Double Tour Design
- Stainless Steel Clasp
- Band Size 

  38&42mm

## **Features** [

- 1. Fashion design, simple, durable and elegant.
- 2. Made from high-quality genuine leather, Appreciate the superior craftsmanship and refined metal clasp
- 3. .Make your apple watch look unique
- 4. Easy to take on and off , multiple alternative holes for adjustable length