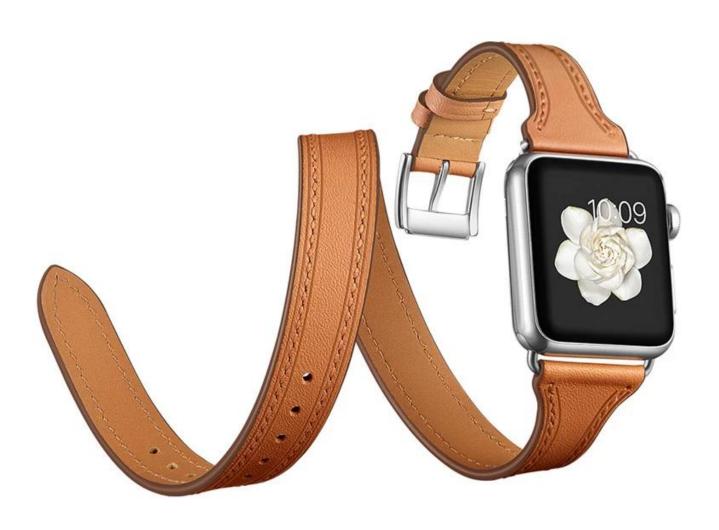

## **Double Tour Genuine Leather Watch Bands For Apple Watch**

## **Design** [

- Extra-long Double Tour Design
- Stainless Steel Clasp
- Band Size 

  38&42mm

## **Features** [

- 1. Fashion design, simple, durable and elegant.
- 2. Made from high-quality genuine leather, Appreciate the superior craftsmanship and refined metal clasp
- 3. .Make your apple watch look unique
- 4. Easy to take on and off , multiple alternative holes for adjustable length