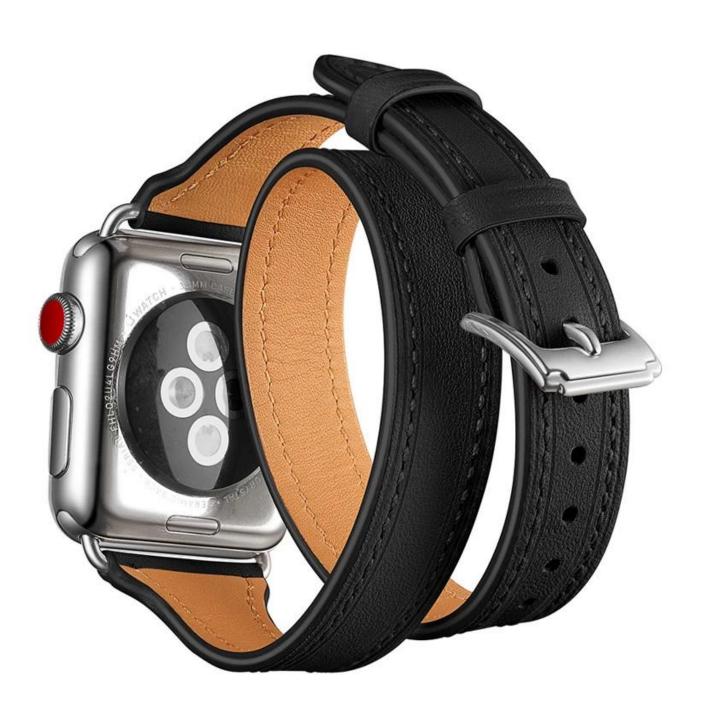

## **Double Tour Genuine Leather Watch Bands For Apple Watch**

## **Design** [

- Extra-long Double Tour Design
- Stainless Steel Clasp
- Band Size 

  38&42mm

## **Features** [

- 1. Fashion design, simple, durable and elegant.
- 2. Made from high-quality genuine leather, Appreciate the superior craftsmanship and refined metal clasp
- 3. .Make your apple watch look unique
- 4. Easy to take on and off , multiple alternative holes for adjustable length