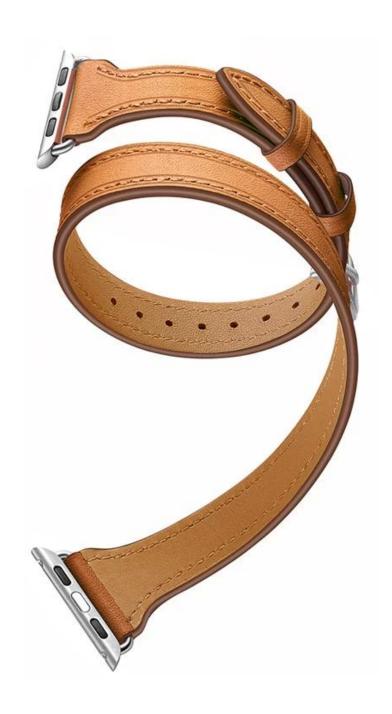

## **Double Tour Genuine Leather Watch Bands For Apple Watch**

## **Design** [

- Extra-long Double Tour Design
- Stainless Steel Clasp
- Band Size 

  38&42mm

## **Features** [

- 1. Fashion design, simple, durable and elegant.
- 2. Made from high-quality genuine leather, Appreciate the superior craftsmanship and refined metal clasp
- 3. .Make your apple watch look unique
- 4. Easy to take on and off , multiple alternative holes for adjustable length