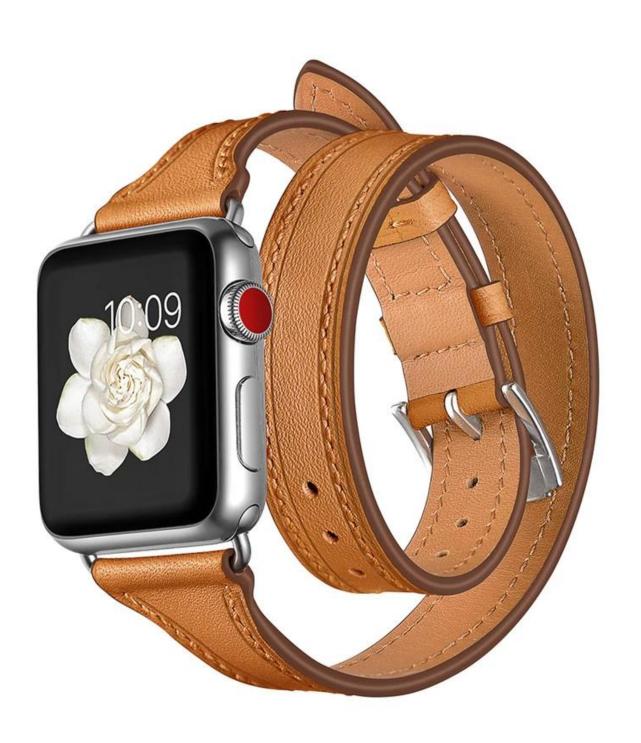

## **Double Tour Genuine Leather Watch Bands For Apple Watch**

## **Design** [

- Extra-long Double Tour Design
- Stainless Steel Clasp
- Band Size 

  38&42mm

## **Features** [

- 1. Fashion design, simple, durable and elegant.
- 2. Made from high-quality genuine leather, Appreciate the superior craftsmanship and refined metal clasp
- 3. .Make your apple watch look unique
- 4. Easy to take on and off , multiple alternative holes for adjustable length