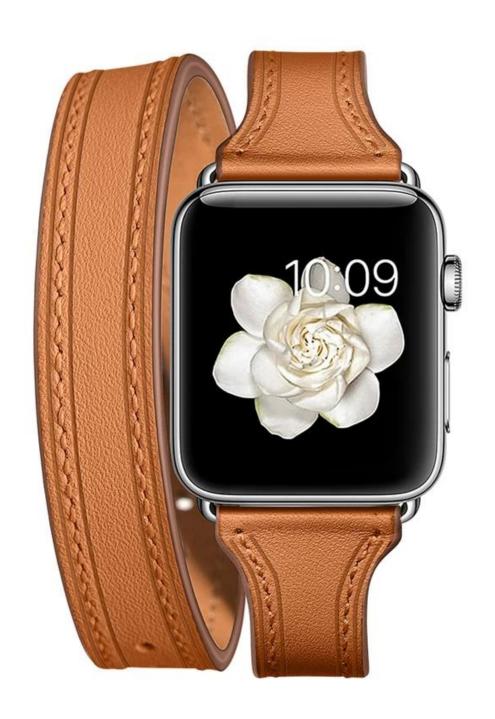

## **Double Tour Genuine Leather Watch Bands For Apple Watch**

## **Design** [

- Extra-long Double Tour Design
- Stainless Steel Clasp
- Band Size 

  38&42mm

## **Features** [

- 1. Fashion design, simple, durable and elegant.
- 2. Made from high-quality genuine leather, Appreciate the superior craftsmanship and refined metal clasp
- 3. .Make your apple watch look unique
- 4. Easy to take on and off , multiple alternative holes for adjustable length