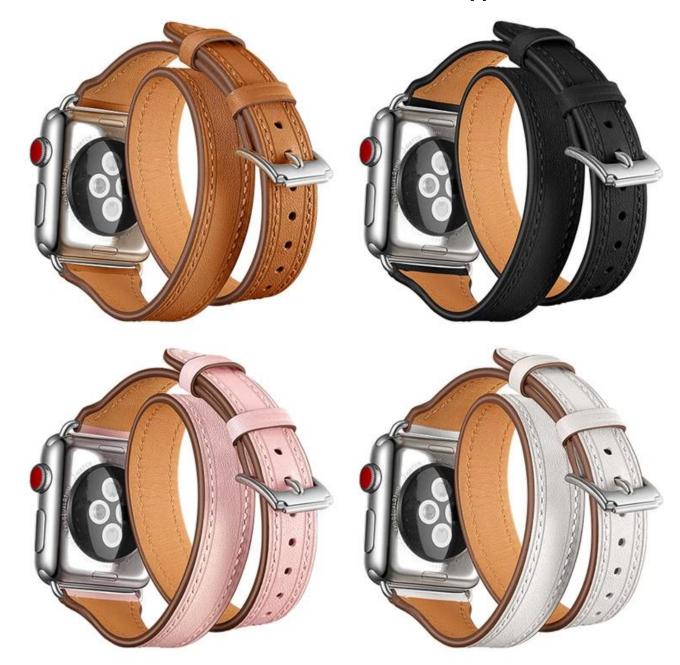

## **Double Tour Genuine Leather Watch Bands For Apple Watch**

## **Design** [

- Extra-long Double Tour Design
- Stainless Steel Clasp
- Band Size 

  38&42mm

## **Features** [

- 1. Fashion design, simple, durable and elegant.
- 2. Made from high-quality genuine leather, Appreciate the superior craftsmanship and refined metal clasp
- 3. .Make your apple watch look unique
- 4. Easy to take on and off , multiple alternative holes for adjustable length