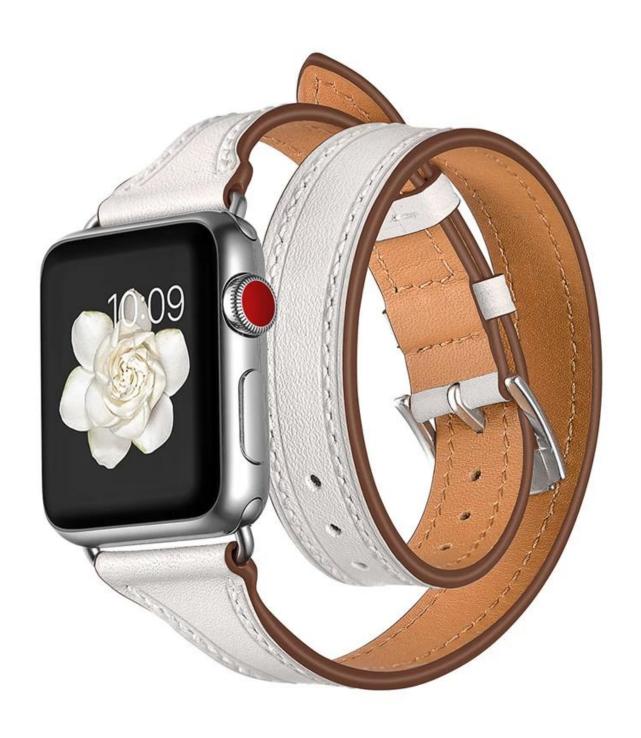

## **Double Tour Genuine Leather Watch Bands For Apple Watch**

## **Design** [

- Extra-long Double Tour Design
- Stainless Steel Clasp
- Band Size 

  38&42mm

## **Features** [

- 1. Fashion design, simple, durable and elegant.
- 2. Made from high-quality genuine leather, Appreciate the superior craftsmanship and refined metal clasp
- 3. .Make your apple watch look unique
- 4. Easy to take on and off , multiple alternative holes for adjustable length