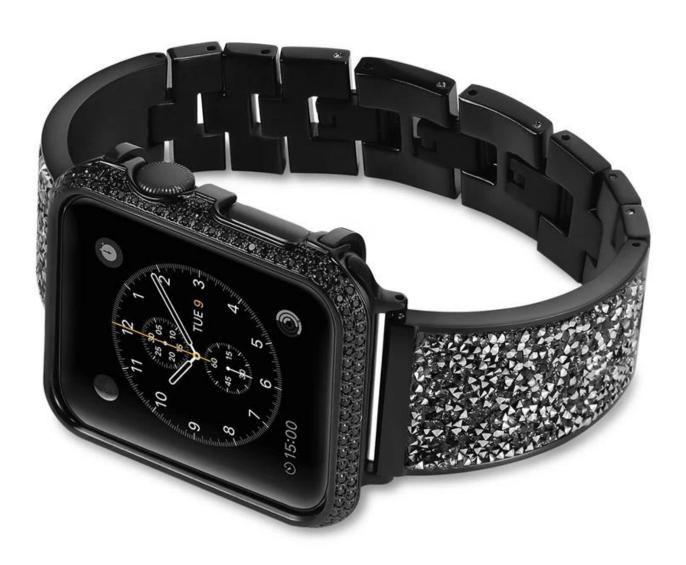

## Luxury Bling Diamond Metal Wristband Strap For iWatch Series 4 3 2 1

### **Design** [

- Swarovski Style Design
- Unique Crystal alloy design
- Pefect For Apple Watch 38mm 42mm 40mm 44mm

#### **Features** [

- 1. Premium stainless steel metal classic bands
- 2. Elegant slim band set with rhinestones. Just enough bling to decorate the band
- 3. Easy to resize. Simply remove the folding clasp to resize the band. No tool is needed
- 4. The unique Artistic and Casual Style design make the strap more beautiful, bright, luxury, gorgeous, exquisite and advanced

## **SUCH A BEAUTIFUL GEM**