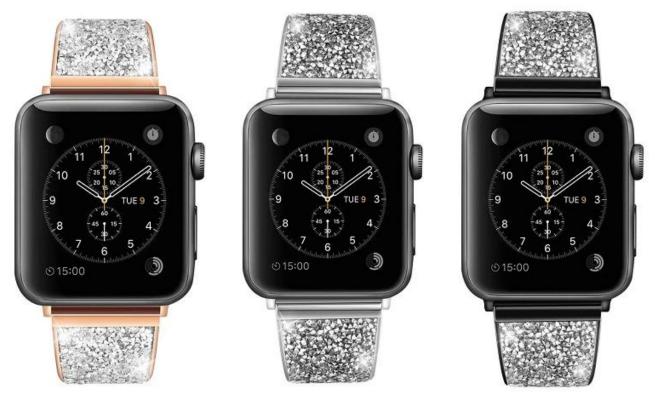

## Luxury Bling Diamond Metal Wristband Strap For iWatch Series 4 3 2 1

### **Design** [

- Swarovski Style Design
- Unique Crystal alloy design
- Pefect For Apple Watch 38mm 42mm 40mm 44mm

#### **Features** [

- 1. Premium stainless steel metal classic bands
- 2. Elegant slim band set with rhinestones. Just enough bling to decorate the band
- 3. Easy to resize. Simply remove the folding clasp to resize the band. No tool is needed
- 4. The unique Artistic and Casual Style design make the strap more beautiful, bright, luxury, gorgeous, exquisite and advanced