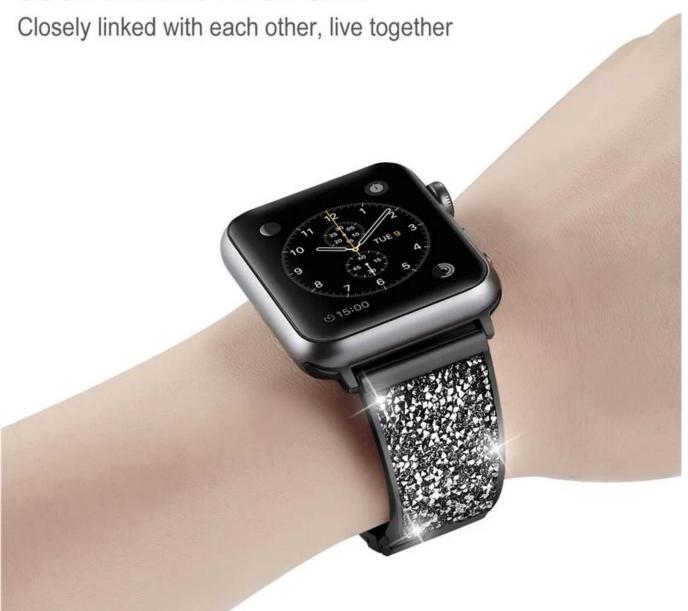

## Luxury Bling Diamond Metal Wristband Strap For iWatch Series 4 3 2 1



### **Design** [

- Swarovski Style Design
- Unique Crystal alloy design
- Pefect For Apple Watch 38mm 42mm 40mm 44mm

#### **Features** [

- 1. Premium stainless steel metal classic bands
- 2. Elegant slim band set with rhinestones. Just enough bling to decorate the band
- 3. Easy to resize. Simply remove the folding clasp to resize the band. No tool is needed
- 4. The unique Artistic and Casual Style design make the strap more beautiful, bright, luxury, gorgeous, exquisite and advanced





## HASP DESIGN EASY TO WEAR

Easier to wear and take off







# HASP DESIGN EASY TO WEAR Easier to wear and take off





## **SUCH A BEAUTIFUL GEM**