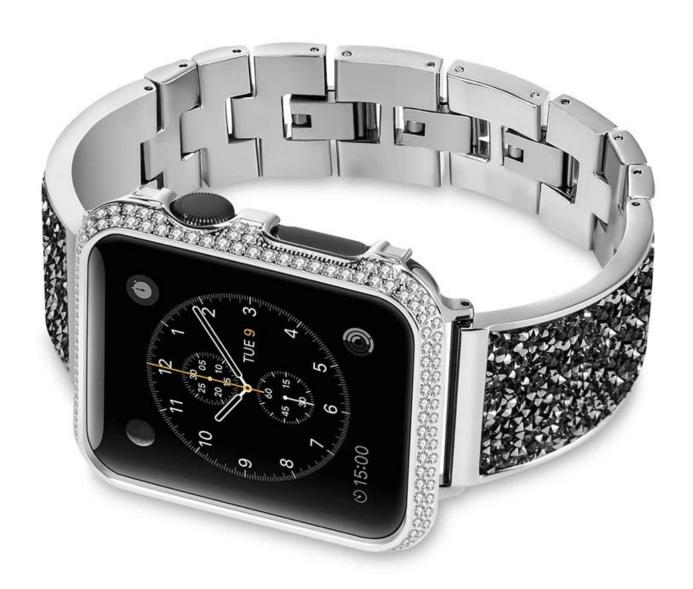

## Luxury Bling Diamond Metal Wristband Strap For iWatch Series 4 3 2 1

### **Design** [

- Swarovski Style Design
- Unique Crystal alloy design
- Pefect For Apple Watch 38mm 42mm 40mm 44mm

#### **Features** [

- 1. Premium stainless steel metal classic bands
- 2. Elegant slim band set with rhinestones. Just enough bling to decorate the band
- 3. Easy to resize. Simply remove the folding clasp to resize the band. No tool is needed
- 4. The unique Artistic and Casual Style design make the strap more beautiful, bright, luxury, gorgeous, exquisite and advanced

## **SUCH A BEAUTIFUL GEM**