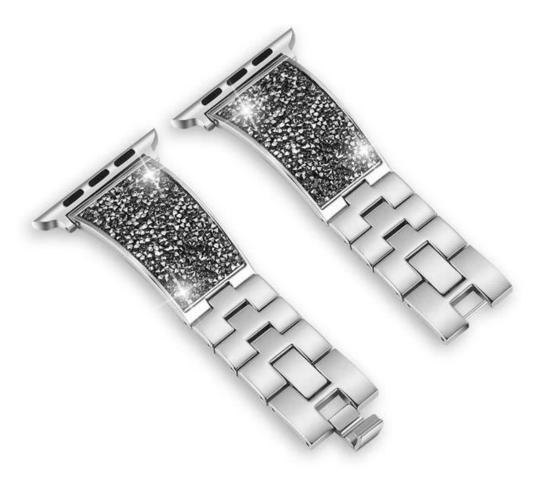

## Luxury Bling Diamond Metal Wristband Strap For iWatch Series 4 3 2 1

### **Design** [

- Swarovski Style Design
- Unique Crystal alloy design
- Pefect For Apple Watch 38mm 42mm 40mm 44mm

#### **Features** [

- 1. Premium stainless steel metal classic bands
- 2. Elegant slim band set with rhinestones. Just enough bling to decorate the band
- 3. Easy to resize. Simply remove the folding clasp to resize the band. No tool is needed
- 4. The unique Artistic and Casual Style design make the strap more beautiful, bright, luxury, gorgeous, exquisite and advanced