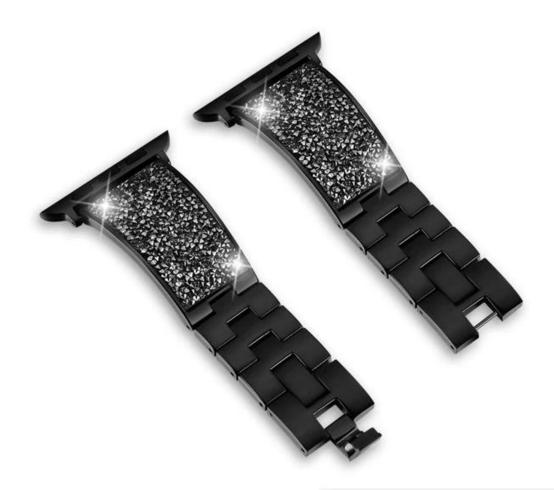

## Luxury Bling Diamond Metal Wristband Strap For iWatch Series 4 3 2 1

### **Design** [

- Swarovski Style Design
- Unique Crystal alloy design
- Pefect For Apple Watch 38mm 42mm 40mm 44mm

#### **Features** [

- 1. Premium stainless steel metal classic bands
- 2. Elegant slim band set with rhinestones. Just enough bling to decorate the band
- 3. Easy to resize. Simply remove the folding clasp to resize the band. No tool is needed
- 4. The unique Artistic and Casual Style design make the strap more beautiful, bright, luxury, gorgeous, exquisite and advanced

## **SUCH A BEAUTIFUL GEM**