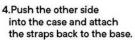

# Your perfect Setup for success. Perfect proportions and stress-f installation that's easy as 1-2-3.

Perfect proportions and stress-free

1.Remove the straps from the base of the watch.

2.Place the watch over the case.

3.Insert the side with the digital crown first.