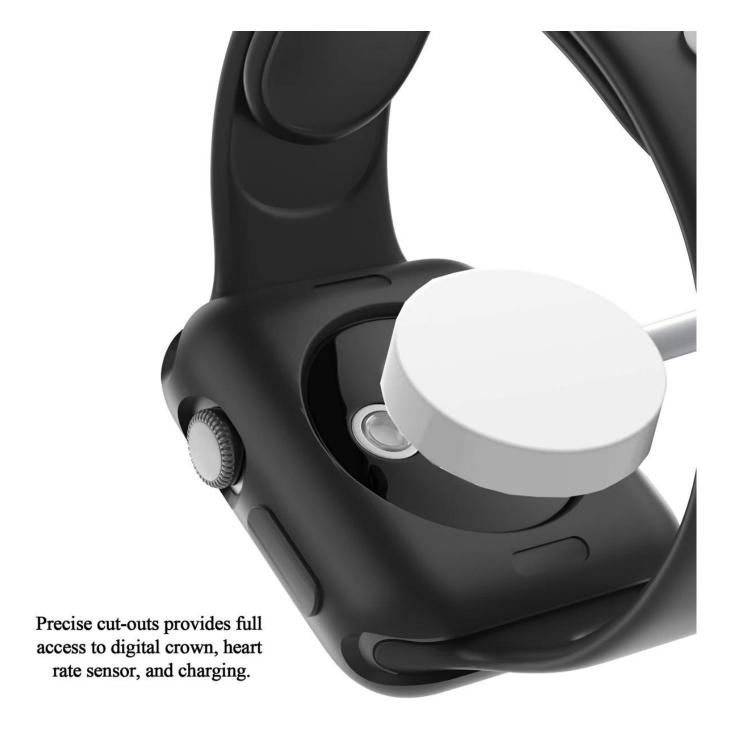

# Your perfect Setup for success. Perfect proportions and stress-f installation that's easy as 1-2-3.

Perfect proportions and stress-free

1.Remove the straps from the base of the watch.

2.Place the watch over the case.

3.Insert the side with the digital crown first.