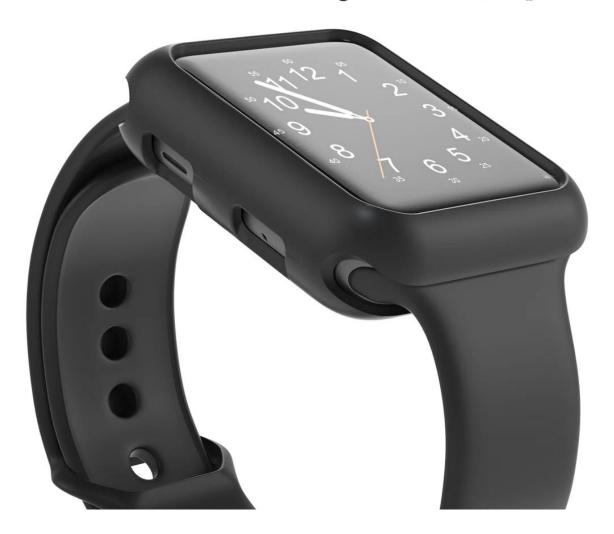

## 360° FULL PROTECTION

#### For your Apple Watch

Against scratches, drops and bumps