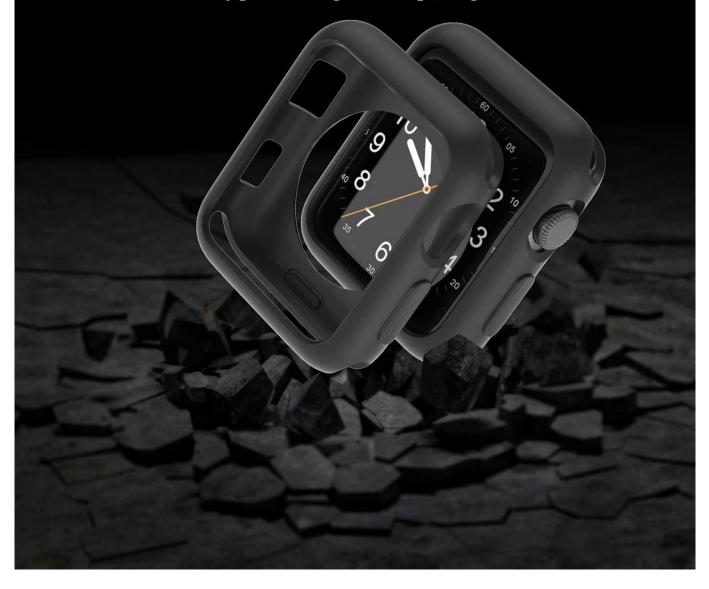

## 360° FULL PROTECTION

#### For your Apple Watch

Against scratches, drops and bumps

#### Flexible for easy installation and comfortable wear

Provide daily protection against bumps, dings, and scratches