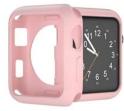

# Candy Color Soft Silicone TPU Bumper Case For Apple Watch Se 6 5 4 3 38mm 42mm 40mm 44mm Cover

#### **Product Design :**

- Compatible Model []For iWatch 38mm 40mm 42mm 44mm
- Item : CBWC13
- Material :TPU
- 13Colors : White,Black,Red,Pink,Yellow,etc
- Design: Soft Silicone TPU Bumper Case
- Feature:Provide a better protection for the Watch

### PROTECTIVE CASE COLOR CHART



White



Lavender



Concrete

Midnight Blue



Hot Pink



Yellow



Mint Green



Barbie Pink

Red



Black



Fog



Pink

# Your perfect Setup for success. Perfect proportions and stress-f installation that's easy as 1-2-3.

Perfect proportions and stress-free



1.Remove the straps from the base of the watch.

2.Place the watch over the case.

3.Insert the side with the digital crown first.



## 360° FULL PROTECTION

#### For your Apple Watch

Against scratches, drops and bumps





#### Flexible for easy installation and comfortable wear

Provide daily protection against bumps, dings, and scratches