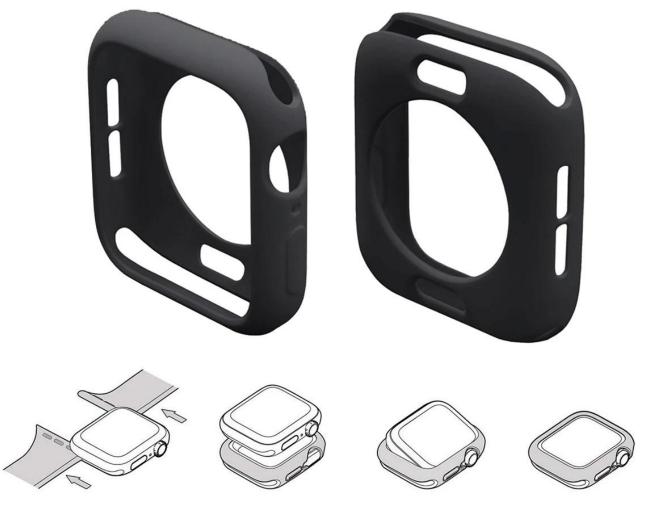

# Your perfect Setup for success. Perfect proportions and stress-f installation that's easy as 1-2-3.

Perfect proportions and stress-free

1.Remove the straps from the base of the watch.

2.Place the watch over the case.

3.Insert the side with the digital crown first.