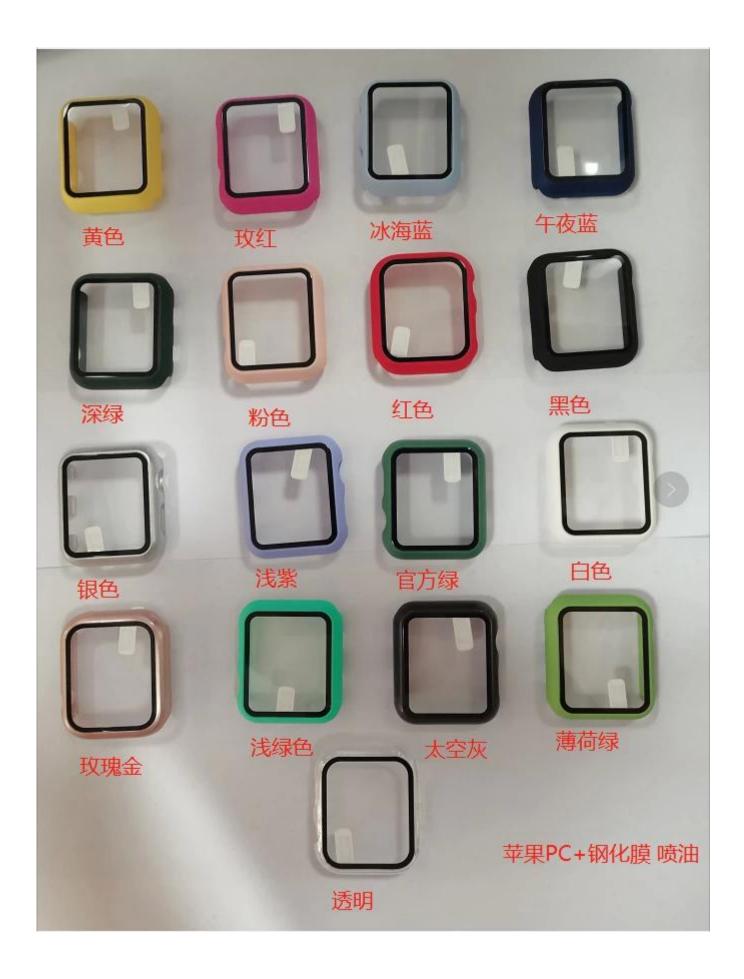

## **Product Design:**

● Fit Model ☐For Apple Watch 38mm 42mm 40mm 44mm

• Item: CBWC23

• Material : PC+Tempered Glass

• Colors: Silver, White, Yellow, Transparent, Black, etc.

• Design: Full Cover Tempered Glass Screen Protector Protective Watch Case

## For iwitch 3/4/5保护壳