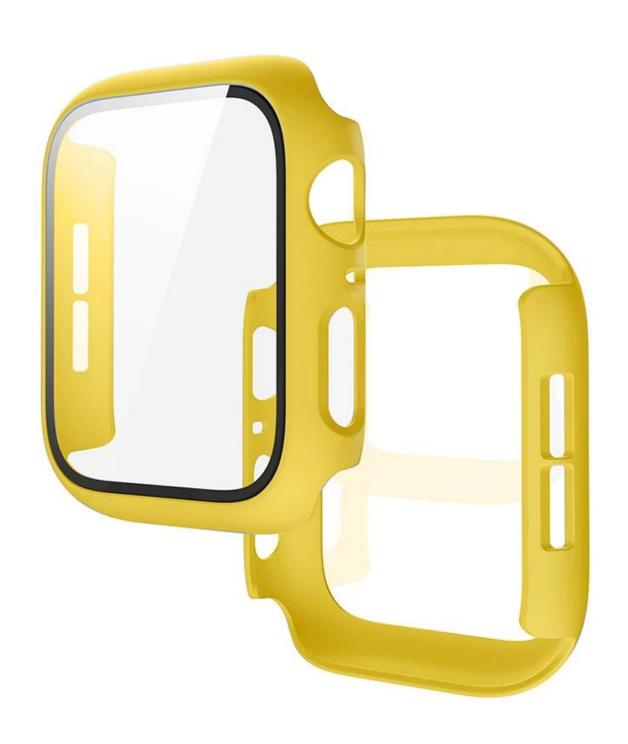

## **Product Design:**

● Fit Model ☐For Apple Watch 38mm 42mm 40mm 44mm

• Item: CBWC23

• Material : PC+Tempered Glass

• Colors: Silver, White, Yellow, Transparent, Black, etc.

• Design: Full Cover Tempered Glass Screen Protector Protective Watch Case

• Features: Perfectly protect your watch from dropping

• Design: Snap-on design.Built-in tempered glass, provide full protection

• Designed with precise cutouts for functional buttons and ports, to control the button easily.