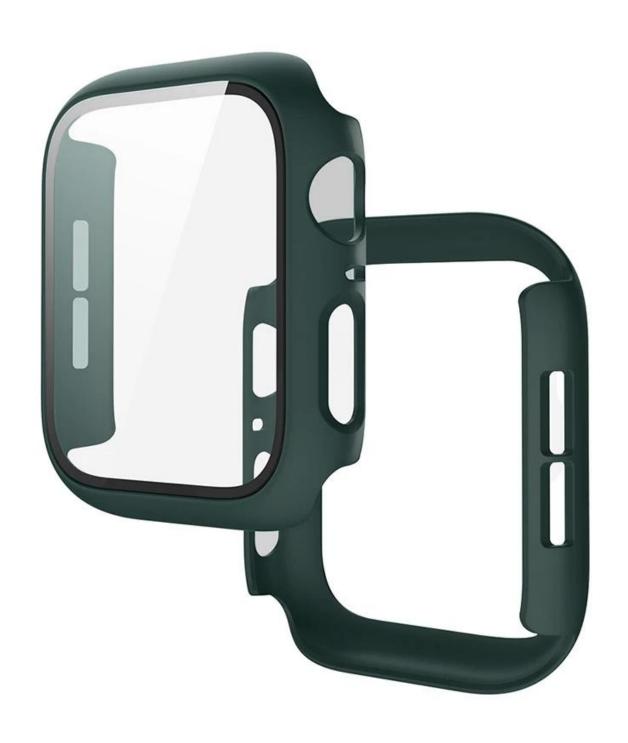

• Features: Perfectly protect your watch from dropping

• Design: Snap-on design.Built-in tempered glass, provide full protection

• Designed with precise cutouts for functional buttons and ports, to control the button easily.