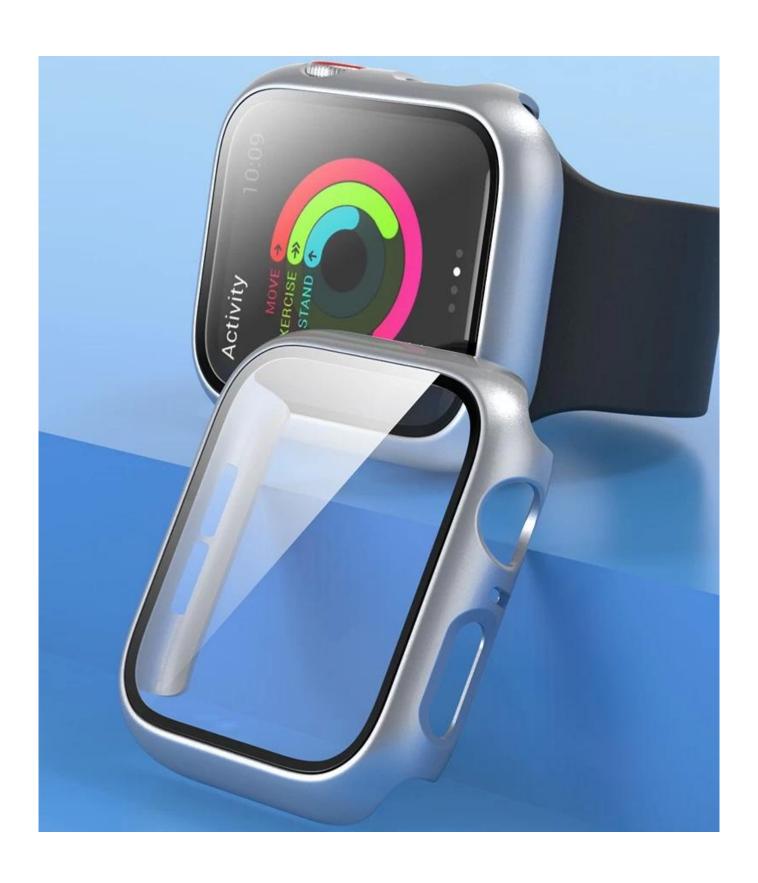

• Features: Perfectly protect your watch from dropping

• Design: Snap-on design.Built-in tempered glass, provide full protection

• Designed with precise cutouts for functional buttons and ports, to control the button easily.