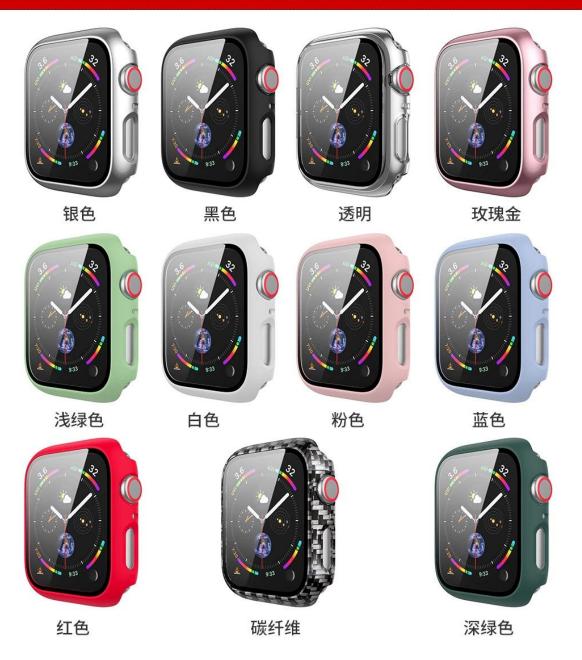

## **Product Design:**

● Fit Model ☐For Apple Watch 38mm 42mm 40mm 44mm

• Item: CBWC23

• Material : PC+Tempered Glass

• Colors: Silver, White, Yellow, Transparent, Black, etc.

• Design: Full Cover Tempered Glass Screen Protector Protective Watch Case