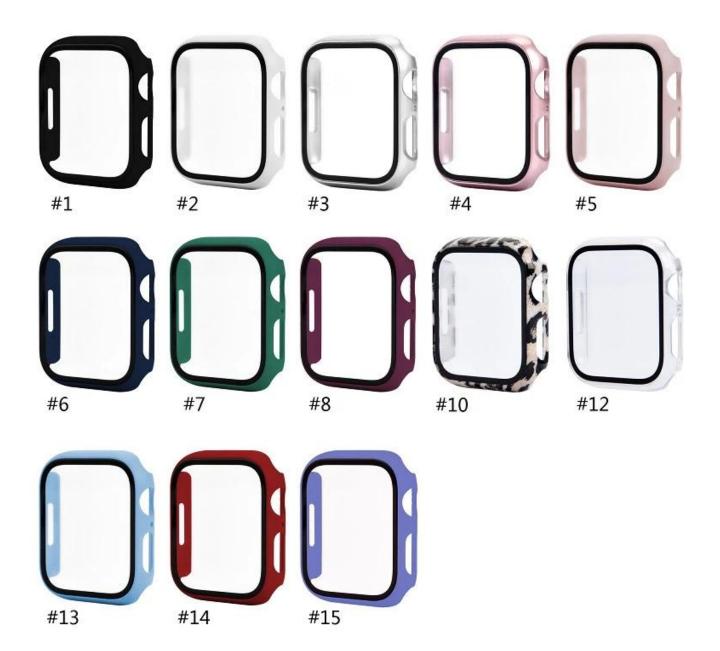

## **Product Design:**

● Fit Model ☐For Apple Watch Series 7 45mm 41mm

• Item : CBWC24

• Material : PC+Tempered Glass

• Colors: Silver, White, Leopard, Transparent, Black, etc.

• Design: Full Coverage Tempered Glass Screen Protector Smart Watch Cases

• Features:Perfectly protect your watch from dropping

• Design: Snap-on design.Built-in tempered glass, provide full protection

• Designed with precise cutouts for functional buttons and ports, to control the button easily.