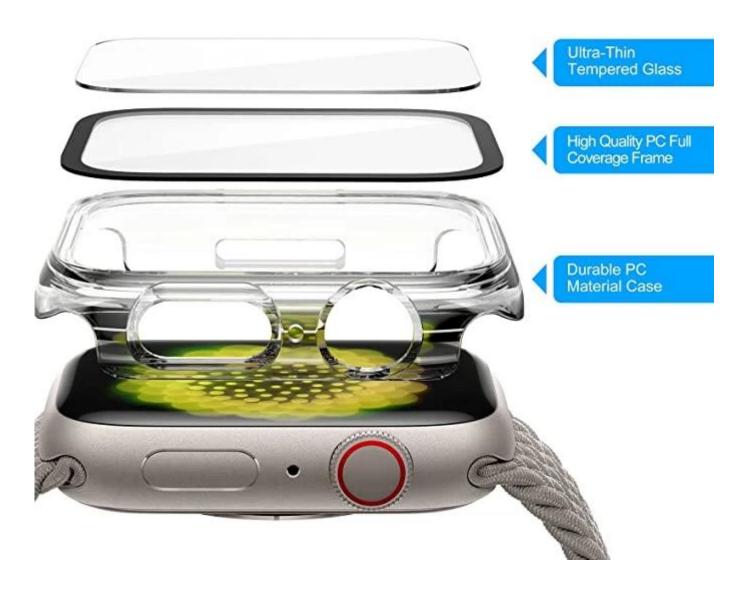

## **Product Design:**

● Fit Model ☐For Apple Watch Series 7 45mm 41mm

• Item : CBWC24

• Material : PC+Tempered Glass

• Colors: Silver, White, Leopard, Transparent, Black, etc.

• Design: Full Coverage Tempered Glass Screen Protector Smart Watch Cases

• Features:Perfectly protect your watch from dropping

• Design: Snap-on design.Built-in tempered glass, provide full protection

• Designed with precise cutouts for functional buttons and ports, to control the button easily.