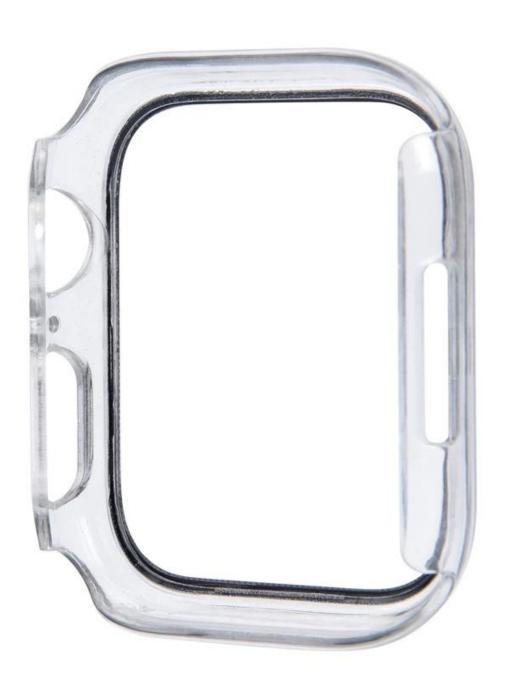

## Full Coverage Tempered Glass Screen Protector Smart Watch Cases For Apple Watch Series 7 45mm 41mm

## **Product Design:**

● Fit Model ☐For Apple Watch Series 7 45mm 41mm

• Item : CBWC24

• Material : PC+Tempered Glass

• Colors: Silver, White, Leopard, Transparent, Black, etc.

• Design: Full Coverage Tempered Glass Screen Protector Smart Watch Cases

• Features:Perfectly protect your watch from dropping

• Design: Snap-on design.Built-in tempered glass, provide full protection

• Designed with precise cutouts for functional buttons and ports, to control the button easily.