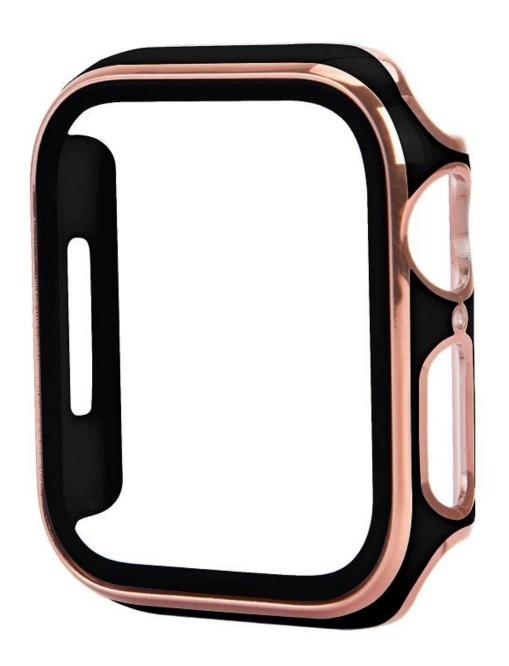

## Full Coverage Tempered Glass Screen Protector Smart Watch Cases For Apple Watch Series 7 45mm 41mm

## **Product Design:**

● Fit Model ☐For Apple Watch Series 7 45mm 41mm

• Item : CBWC24

• Material : PC+Tempered Glass

• Colors: Silver, White, Leopard, Transparent, Black, etc.

• Design: Full Coverage Tempered Glass Screen Protector Smart Watch Cases

• Features:Perfectly protect your watch from dropping

• Design: Snap-on design.Built-in tempered glass, provide full protection

• Designed with precise cutouts for functional buttons and ports, to control the button easily.