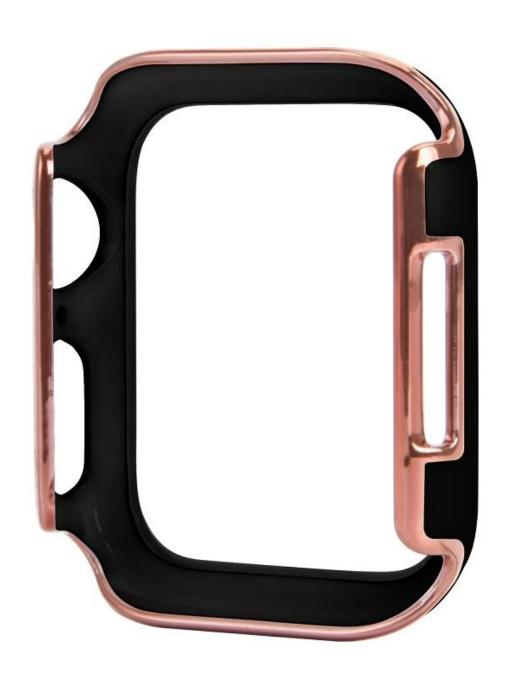

## Full Coverage Tempered Glass Screen Protector Smart Watch Cases For Apple Watch Series 7 45mm 41mm

## **Product Design:**

● Fit Model ☐For Apple Watch Series 7 45mm 41mm

• Item : CBWC24

• Material : PC+Tempered Glass

• Colors: Silver, White, Leopard, Transparent, Black, etc.

• Design: Full Coverage Tempered Glass Screen Protector Smart Watch Cases

• Features:Perfectly protect your watch from dropping

• Design: Snap-on design.Built-in tempered glass, provide full protection

• Designed with precise cutouts for functional buttons and ports, to control the button easily.