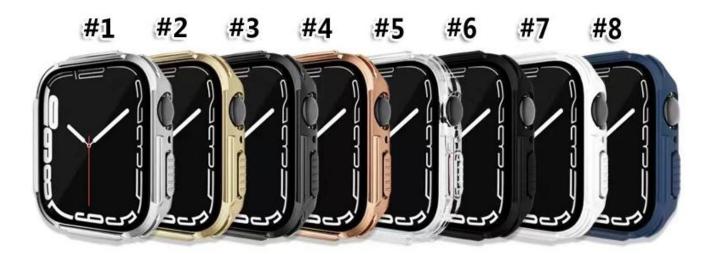

## Product Design :

- Fit Model []For Apple Watch 40mm 44mm 41mm 45mm
- Item : CBWC26
- Material : PC+Glass
- Colors : Silver,Gold,Black,Rose gold,Clear,White,Midnight blue
- Install: Snap-on design
- Design:Built-in tempered glass,provide full protection
- Protect your watch against scratches, shock, dust, offer external protection
- Designed with precise cutouts for functional buttons and ports, to control the button easily.
- You can charge the watch without taking off the case