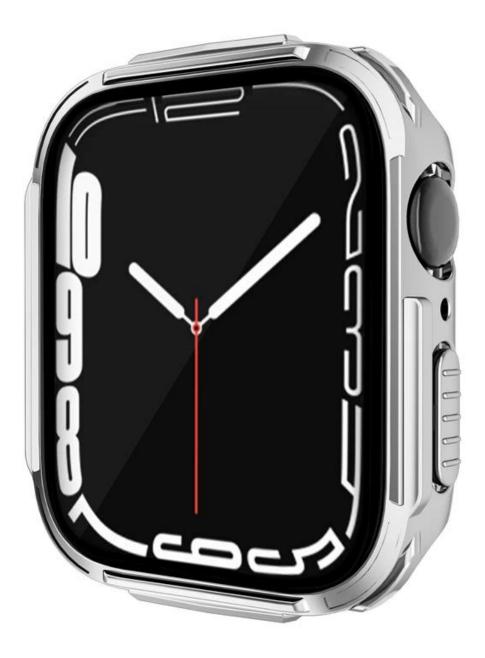

## Product Design :

- Fit Model []For Apple Watch 40mm 44mm 41mm 45mm
- Item : CBWC26
- Material : PC+Glass
- Colors : Silver,Gold,Black,Rose gold,Clear,White,Midnight blue
- Install: Snap-on design
- Design:Built-in tempered glass,provide full protection
- Protect your watch against scratches, shock, dust, offer external protection
- Designed with precise cutouts for functional buttons and ports, to control the button easily.
- You can charge the watch without taking off the case