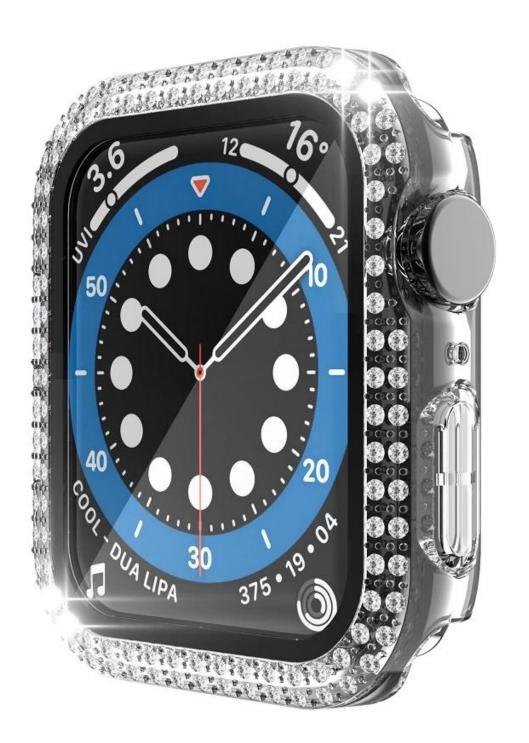

## **Product Design:**

● Fit Model ☐For Apple Watch Series 8 45mm 41mm

• Item: CBWC27

Material : PC+Glass

Colors : Blue,Black,Silver,Gold,Red,Rose gold,Pink,Clear

Install: Snap-on design

Design:

Designed with bling diamond
Built-in tempered glass,provide full protection

- Protect your watch against scratches, shock, dust, offer external protection
- Designed with precise cutouts for functional buttons and ports,to control the button easily. You can charge the watch without taking off the case