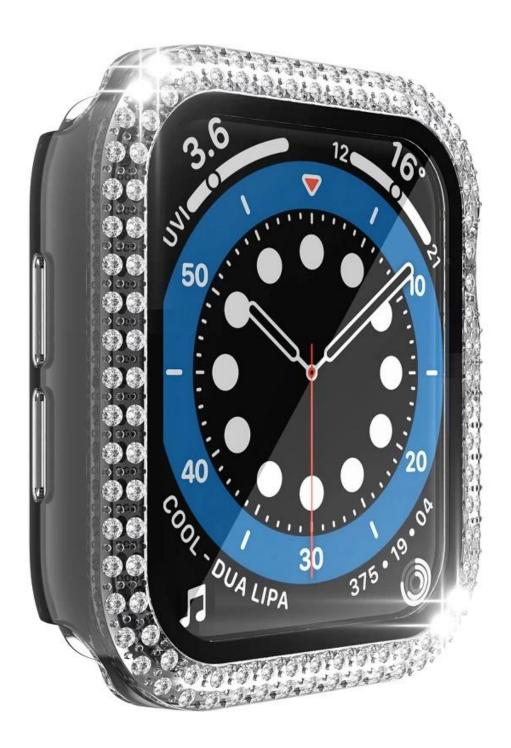

## **Product Design:**

● Fit Model ☐For Apple Watch Series 8 45mm 41mm

• Item: CBWC27

Material : PC+Glass

Colors : Blue,Black,Silver,Gold,Red,Rose gold,Pink,Clear

Install: Snap-on design

Design:

Designed with bling diamond
Built-in tempered glass,provide full protection

- Protect your watch against scratches, shock, dust, offer external protection
- Designed with precise cutouts for functional buttons and ports,to control the button easily. You can charge the watch without taking off the case