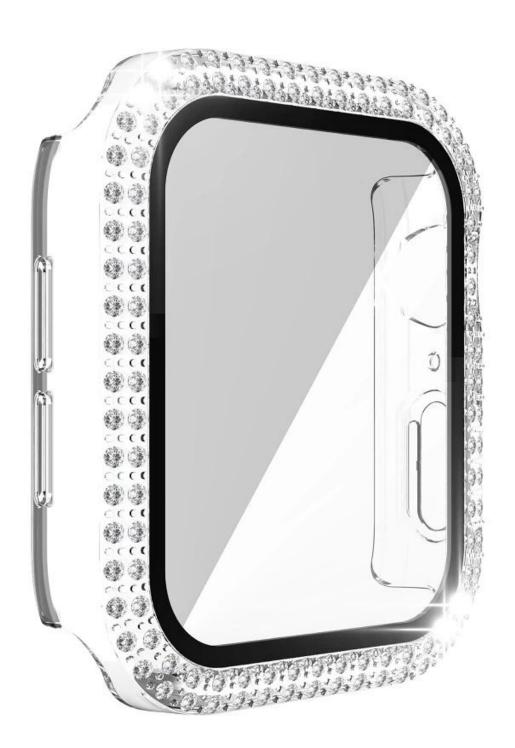

## **Product Design:**

● Fit Model ☐For Apple Watch Series 8 45mm 41mm

• Item: CBWC27

Material : PC+Glass

Colors : Blue,Black,Silver,Gold,Red,Rose gold,Pink,Clear

Install: Snap-on design

Design:

Designed with bling diamond
Built-in tempered glass,provide full protection

- Protect your watch against scratches, shock, dust, offer external protection
- Designed with precise cutouts for functional buttons and ports,to control the button easily. You can charge the watch without taking off the case