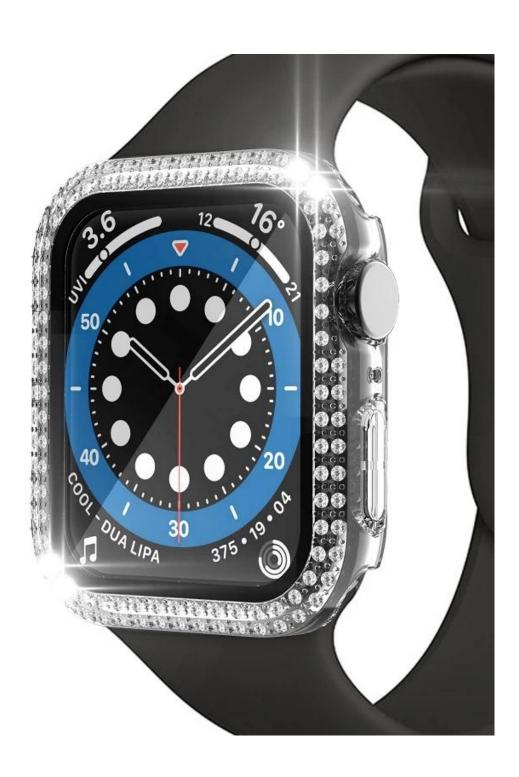

## Luxury Diamond Case For Apple Watch Series 8 7 41mm 45mm

## **Product Design:**

● Fit Model ☐For Apple Watch Series 8 45mm 41mm

• Item: CBWC27

Material : PC+Glass

Colors : Blue,Black,Silver,Gold,Red,Rose gold,Pink,Clear

Install: Snap-on design

Design:

Designed with bling diamond
Built-in tempered glass,provide full protection

- Protect your watch against scratches, shock, dust, offer external protection
- Designed with precise cutouts for functional buttons and ports,to control the button easily. You can charge the watch without taking off the case