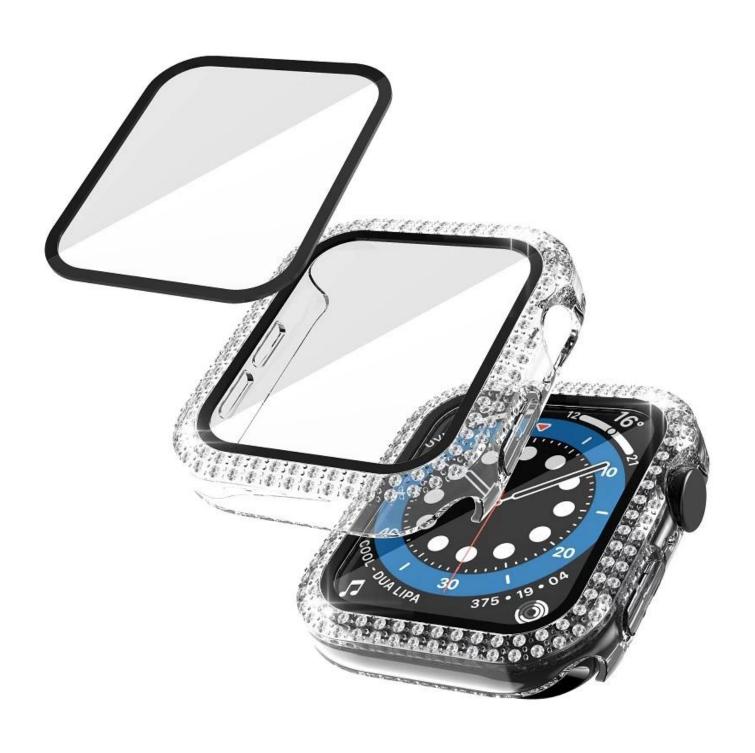

## **Product Design:**

● Fit Model ☐For Apple Watch Series 8 45mm 41mm

• Item: CBWC27

Material : PC+Glass

Colors : Blue,Black,Silver,Gold,Red,Rose gold,Pink,Clear

Install: Snap-on design

Design:

Designed with bling diamond
Built-in tempered glass,provide full protection

- Protect your watch against scratches, shock, dust, offer external protection
- Designed with precise cutouts for functional buttons and ports,to control the button easily. You can charge the watch without taking off the case