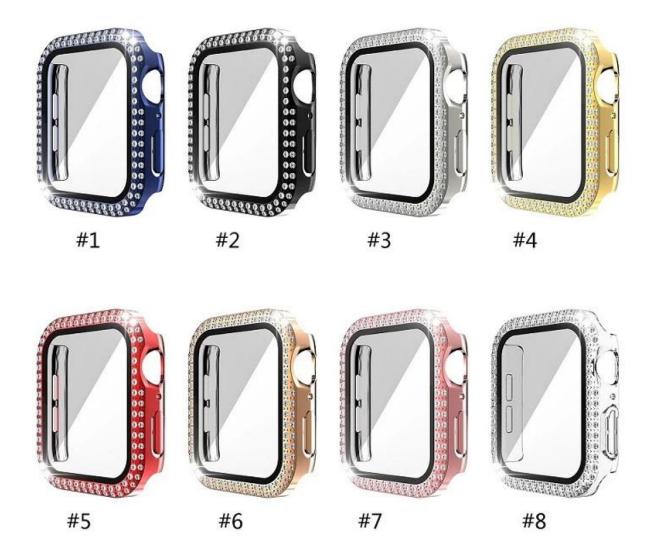

## **Product Design:**

● Fit Model ☐For Apple Watch Series 8 45mm 41mm

• Item: CBWC27

Material : PC+Glass

Colors : Blue,Black,Silver,Gold,Red,Rose gold,Pink,Clear

Install: Snap-on design

Design:

Designed with bling diamond
Built-in tempered glass,provide full protection