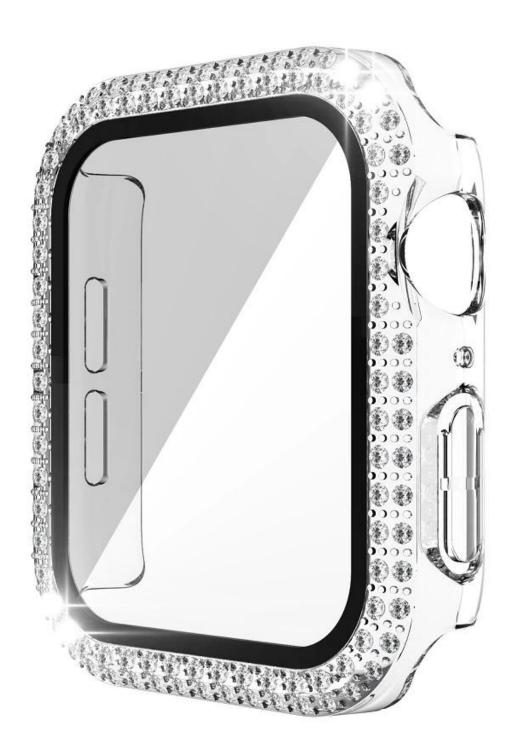

## **Product Design:**

● Fit Model ☐For Apple Watch Series 8 45mm 41mm

• Item: CBWC27

Material : PC+Glass

Colors : Blue,Black,Silver,Gold,Red,Rose gold,Pink,Clear

Install: Snap-on design

Design:

Designed with bling diamond
Built-in tempered glass,provide full protection

- Protect your watch against scratches, shock, dust, offer external protection
- Designed with precise cutouts for functional buttons and ports,to control the button easily. You can charge the watch without taking off the case