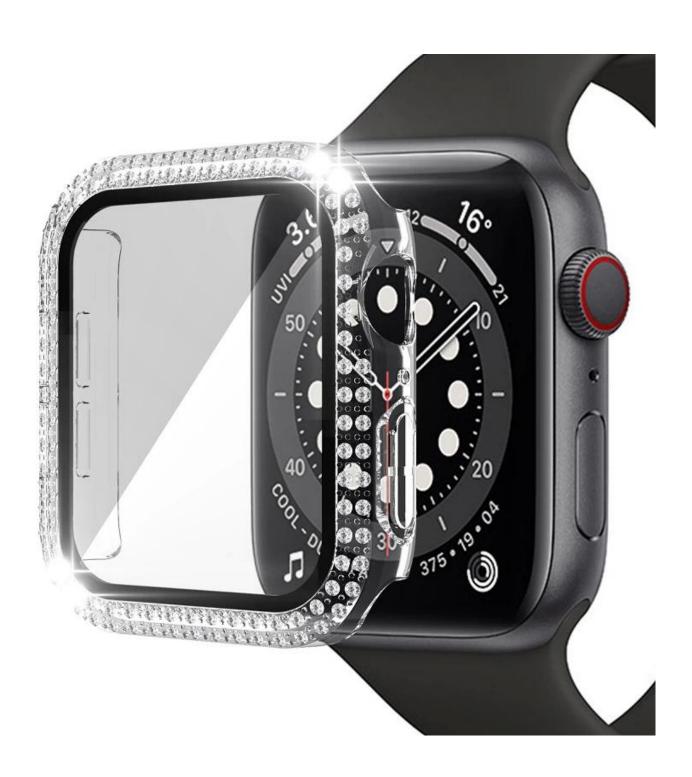

## **Product Design:**

● Fit Model ☐For Apple Watch Series 8 45mm 41mm

• Item: CBWC27

Material : PC+Glass

Colors : Blue,Black,Silver,Gold,Red,Rose gold,Pink,Clear

Install: Snap-on design

Design:

Designed with bling diamond
Built-in tempered glass,provide full protection

- Protect your watch against scratches, shock, dust, offer external protection
- Designed with precise cutouts for functional buttons and ports,to control the button easily. You can charge the watch without taking off the case