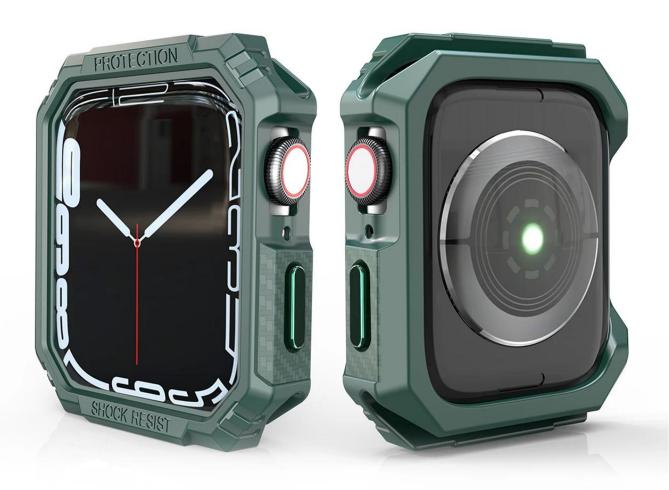

## **Product Design:**

● Fit Model ☐For Apple Watch Series 8 45mm 41mm

Item : CBWC29Material : TPU

Colors : Black, Ble, Green

• Design: Case with raise edge design, for screen protection

• Protect your watch against scratches, shock, dust, offer external protection

Designed with precise cutouts for functional buttons and ports, to control the button easily.

You can charge the watch without taking off the case