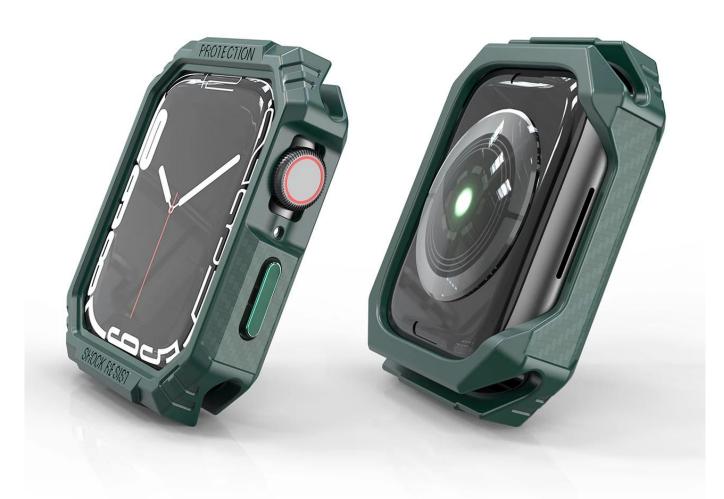

## **Product Design:**

● Fit Model ☐For Apple Watch Series 8 45mm 41mm

Item : CBWC29Material : TPU

Colors : Black, Ble, Green

• Design: Case with raise edge design, for screen protection

• Protect your watch against scratches, shock, dust, offer external protection

Designed with precise cutouts for functional buttons and ports, to control the button easily.

You can charge the watch without taking off the case