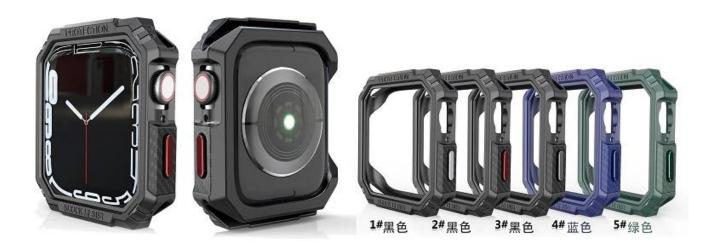

## **Product Design:**

● Fit Model ☐For Apple Watch Series 8 45mm 41mm

Item : CBWC29Material : TPU

Colors : Black, Ble, Green

• Design: Case with raise edge design, for screen protection

• Protect your watch against scratches, shock, dust, offer external protection

Designed with precise cutouts for functional buttons and ports, to control the button easily.

You can charge the watch without taking off the case