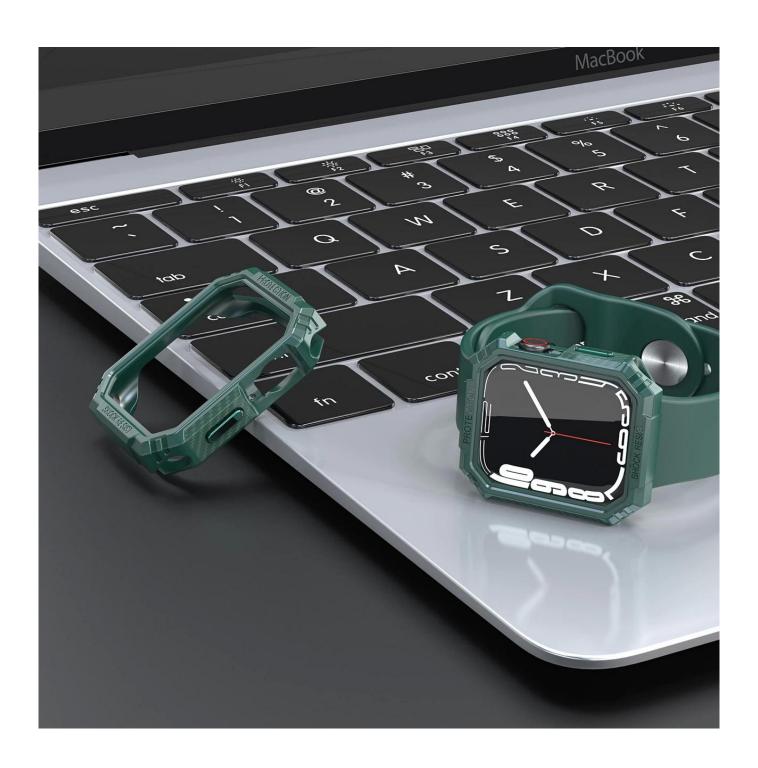

## **Product Design:**

● Fit Model ☐For Apple Watch Series 8 45mm 41mm

Item : CBWC29Material : TPU

Colors : Black, Ble, Green

• Design: Case with raise edge design, for screen protection

• Protect your watch against scratches, shock, dust, offer external protection

Designed with precise cutouts for functional buttons and ports, to control the button easily.

You can charge the watch without taking off the case