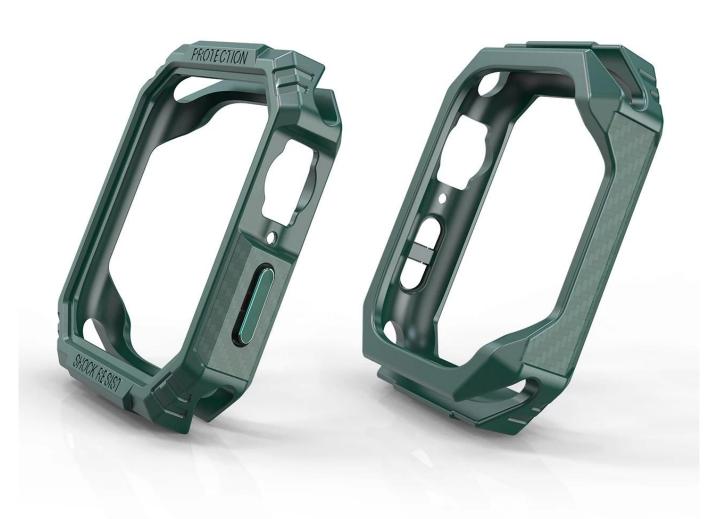

## **Product Design:**

● Fit Model ☐For Apple Watch Series 8 45mm 41mm

Item : CBWC29Material : TPU

Colors : Black, Ble, Green

• Design: Case with raise edge design, for screen protection

• Protect your watch against scratches, shock, dust, offer external protection

Designed with precise cutouts for functional buttons and ports, to control the button easily.

You can charge the watch without taking off the case