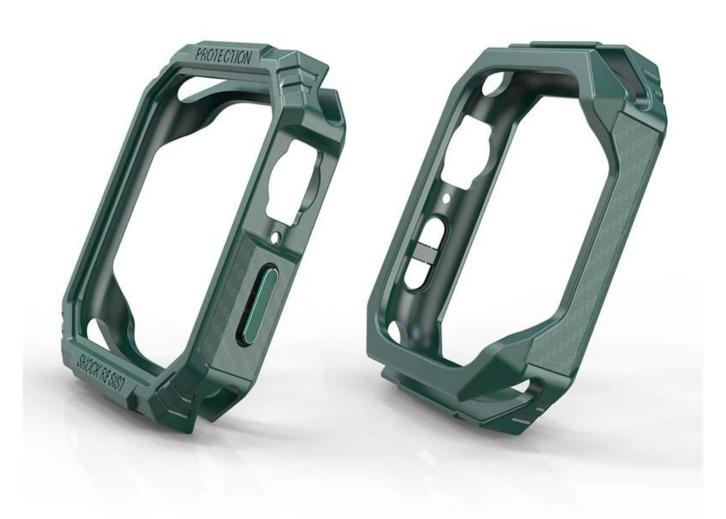

## **Product Design:**

● Fit Model ☐For Apple Watch 40mm 44mm 41mm 45mm

Item : CBWC29Material : TPU

● Colors : Black,Ble,Green

• Design: Case with raise edge design, for screen protection

Protect your watch against scratches, shock, dust, offer external protection

• Designed with precise cutouts for functional buttons and ports,to control the button easily. You can charge the watch without taking off the case

Support Mixed Batch Orders

First time sample order and mix order is acceptable Larger quantity please contact sales for discount