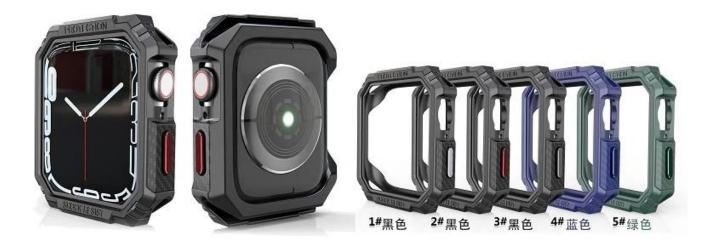

## **Product Design:**

● Fit Model ☐For Apple Watch 40mm 44mm 41mm 45mm

Item : CBWC29Material : TPU

● Colors : Black,Ble,Green

• Design: Case with raise edge design, for screen protection

Protect your watch against scratches, shock, dust, offer external protection

• Designed with precise cutouts for functional buttons and ports,to control the button easily. You can charge the watch without taking off the case

Support Mixed Batch Orders

First time sample order and mix order is acceptable Larger quantity please contact sales for discount