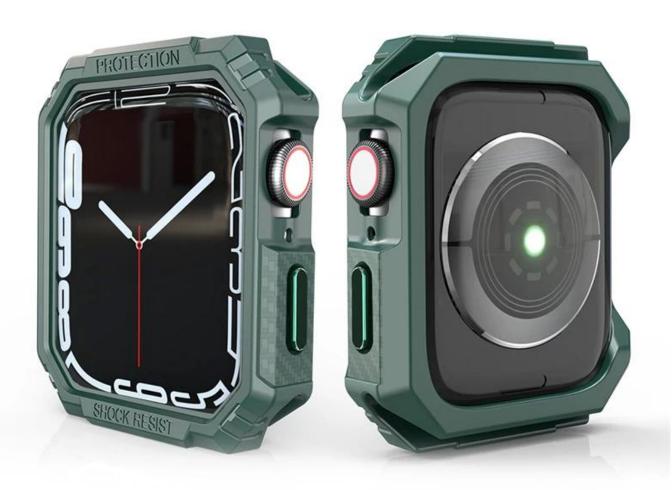

## **Product Design:**

● Fit Model ☐For Apple Watch 40mm 44mm 41mm 45mm

Item : CBWC29Material : TPU

● Colors : Black,Ble,Green

• Design: Case with raise edge design, for screen protection

Protect your watch against scratches, shock, dust, offer external protection

• Designed with precise cutouts for functional buttons and ports,to control the button easily. You can charge the watch without taking off the case

Support Mixed Batch Orders

First time sample order and mix order is acceptable Larger quantity please contact sales for discount