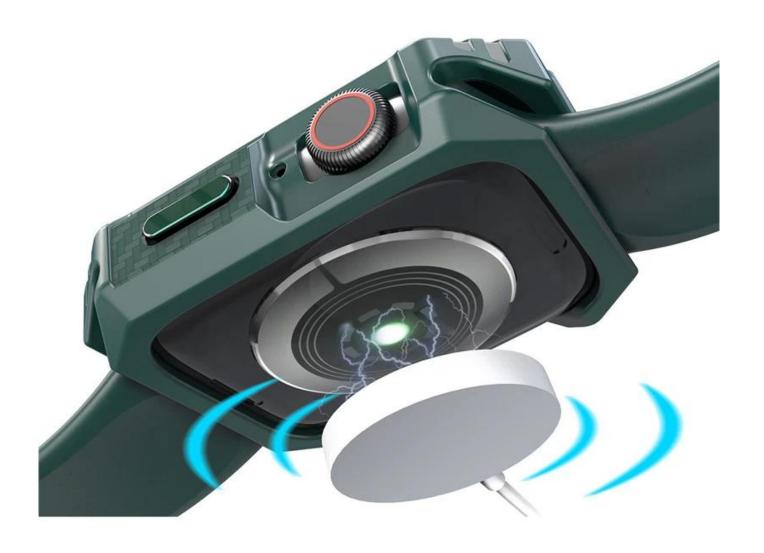

• Designed with precise cutouts for functional buttons and ports,to control the button easily. You can charge the watch without taking off the case

Support Mixed Batch Orders

First time sample order and mix order is acceptable Larger quantity please contact sales for discount