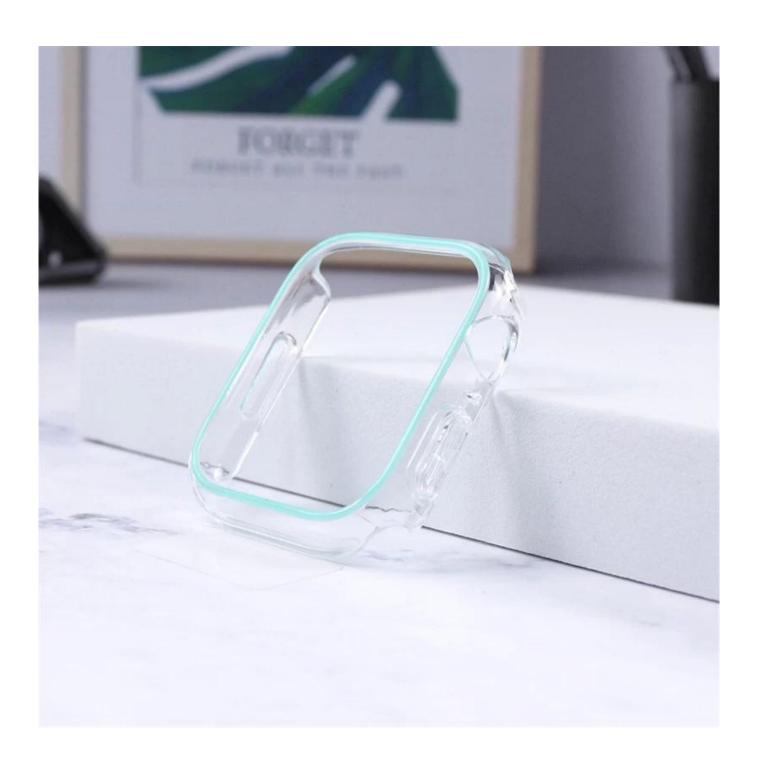

## **Product Design:**

● Fit Model ☐For iWatch 38mm 40mm 42mm 44mm 41mm 45mm

Item : CBWC30Material : PC

● Colors : Pink,Yellow,Blue,Green,White

● Type : Fluorescence Watch Case

• Design: Case with raise edge design, for screen protection

• Protect your watch against scratches, shock, dust, offer external protection

• Designed with precise cutouts for functional buttons and ports, to control the button easily.

You can charge the watch without taking off the case