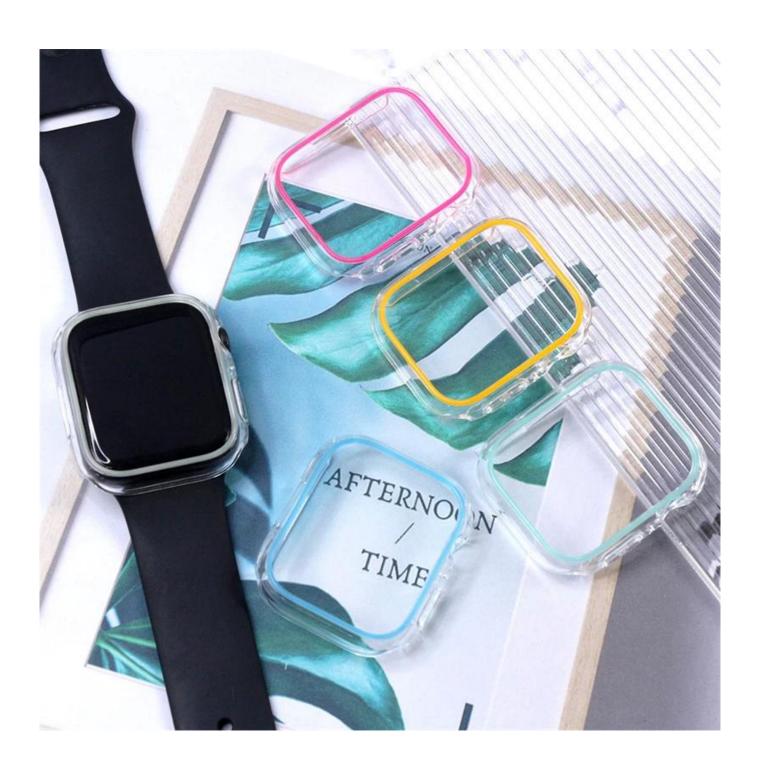

## **Product Design:**

● Fit Model ☐For iWatch 38mm 40mm 42mm 44mm 41mm 45mm

Item : CBWC30Material : PC

● Colors : Pink,Yellow,Blue,Green,White

● Type : Fluorescence Watch Case

• Design: Case with raise edge design, for screen protection

• Protect your watch against scratches, shock, dust, offer external protection

• Designed with precise cutouts for functional buttons and ports, to control the button easily.

You can charge the watch without taking off the case