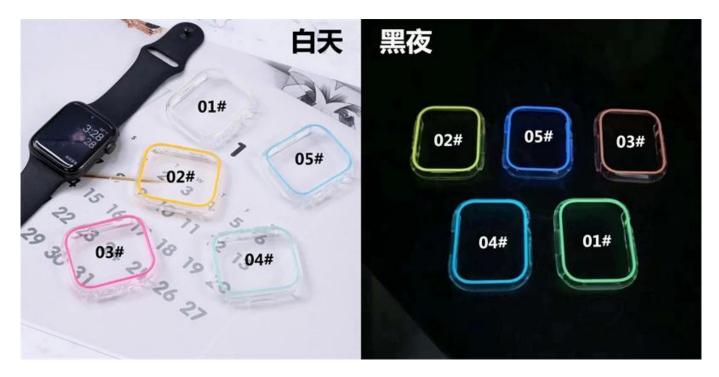

## **Product Design:**

● Fit Model ☐For iWatch 38mm 40mm 42mm 44mm 41mm 45mm

Item : CBWC30Material : PC

● Colors : Pink,Yellow,Blue,Green,White

● Type : Fluorescence Watch Case

• Design: Case with raise edge design, for screen protection

• Protect your watch against scratches, shock, dust, offer external protection

• Designed with precise cutouts for functional buttons and ports, to control the button easily.

You can charge the watch without taking off the case