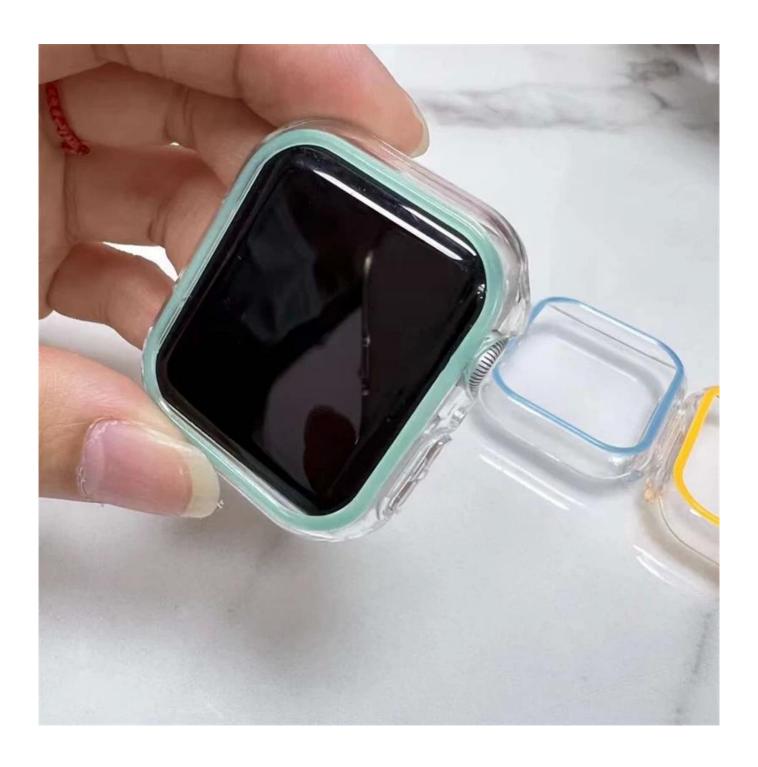

• Protect your watch against scratches, shock, dust, offer external protection

• Designed with precise cutouts for functional buttons and ports, to control the button easily.

You can charge the watch without taking off the case