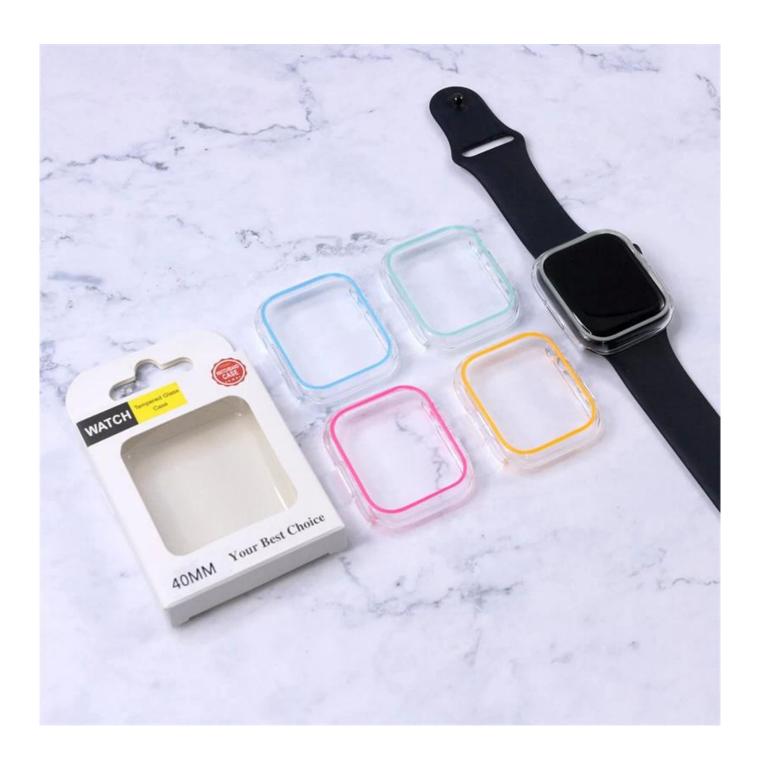

## **Product Design:**

● Fit Model ☐For iWatch 38mm 40mm 42mm 44mm 41mm 45mm

Item : CBWC30Material : PC

● Colors : Pink,Yellow,Blue,Green,White

● Type : Fluorescence Watch Case

• Design: Case with raise edge design, for screen protection

## **Support Mixed Batch Orders**

First time sample order and mix order is acceptable Larger quantity please contact sales for discount

The default packaging: Nice OPP Bag.

Also Can Choose the Retailing Package, Please Contact us.