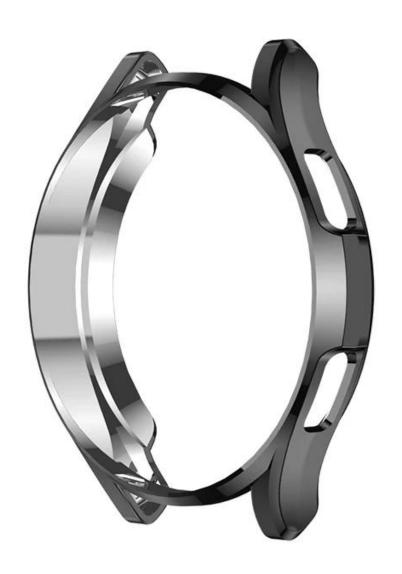

## **Product Design:**

● Fit Model □Case For Samsung Galaxy Watch4 Classic 42mm 46mm

Item : CBWPC-01Material : TPU

• Colors: Midnight blue, Rose gold, Pink, Transparent, Silver, Black

• Design: Electroplating Soft TPU Watch Case

• covering the sides and edges to protect the watch

• Raised bezels around the screen for protection

• Designed with precise cutouts for functional buttons and ports, to control the button easily.

You can charge the watch without taking off the case