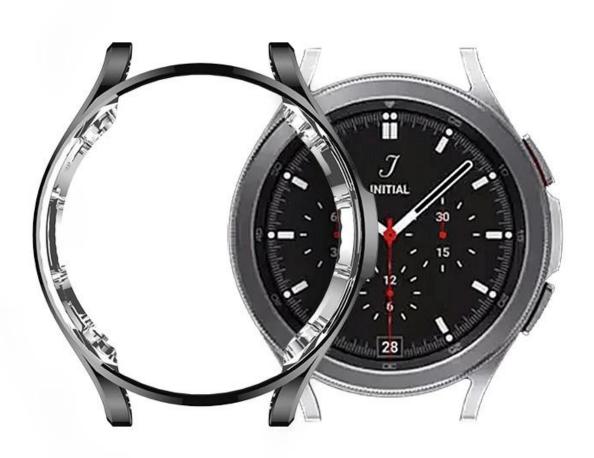

## **Product Design:**

● Fit Model □Case For Samsung Galaxy Watch4 Classic 42mm 46mm

Item : CBWPC-01Material : TPU

• Colors: Midnight blue, Rose gold, Pink, Transparent, Silver, Black

• Design: Electroplating Soft TPU Watch Case

• covering the sides and edges to protect the watch

• Raised bezels around the screen for protection

• Designed with precise cutouts for functional buttons and ports, to control the button easily.

You can charge the watch without taking off the case