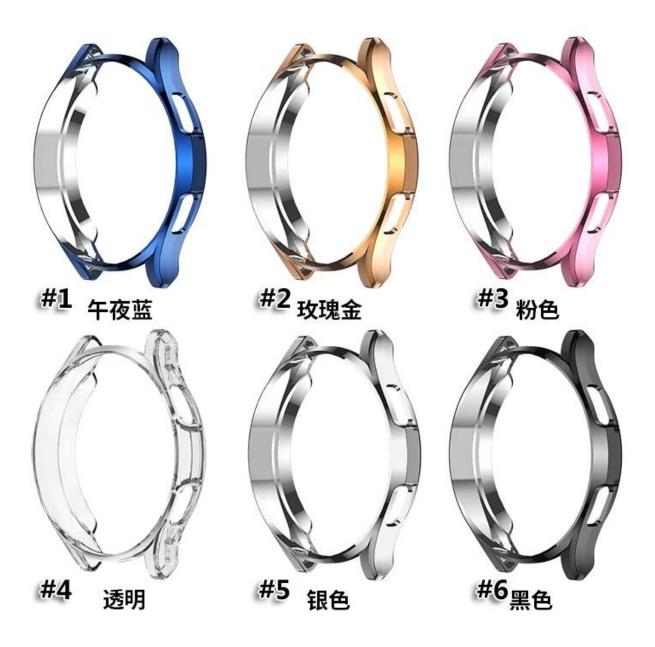

## **Product Design:**

● Fit Model □Case For Samsung Galaxy Watch4 Classic 42mm 46mm

Item : CBWPC-01Material : TPU

• Colors: Midnight blue, Rose gold, Pink, Transparent, Silver, Black

• Design: Electroplating Soft TPU Watch Case

• covering the sides and edges to protect the watch

• Raised bezels around the screen for protection

• Designed with precise cutouts for functional buttons and ports, to control the button easily.

You can charge the watch without taking off the case