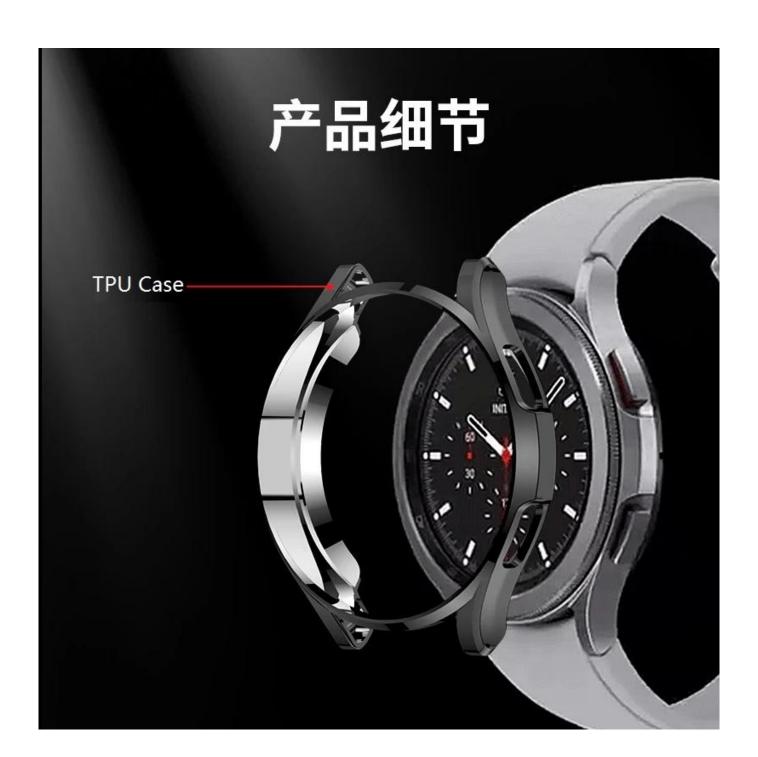

## Electroplated TPU Bumper Protective Cover Watch Case For Samsung Galaxy Watch4 Classic 42mm 46mm

## **Product Design:**

● Fit Model □Case For Samsung Galaxy Watch4 Classic 42mm 46mm

Item : CBWPC-01Material : TPU

• Colors: Midnight blue, Rose gold, Pink, Transparent, Silver, Black

• Design: Electroplating Soft TPU Watch Case

• covering the sides and edges to protect the watch

• Raised bezels around the screen for protection

• Designed with precise cutouts for functional buttons and ports, to control the button easily.

You can charge the watch without taking off the case