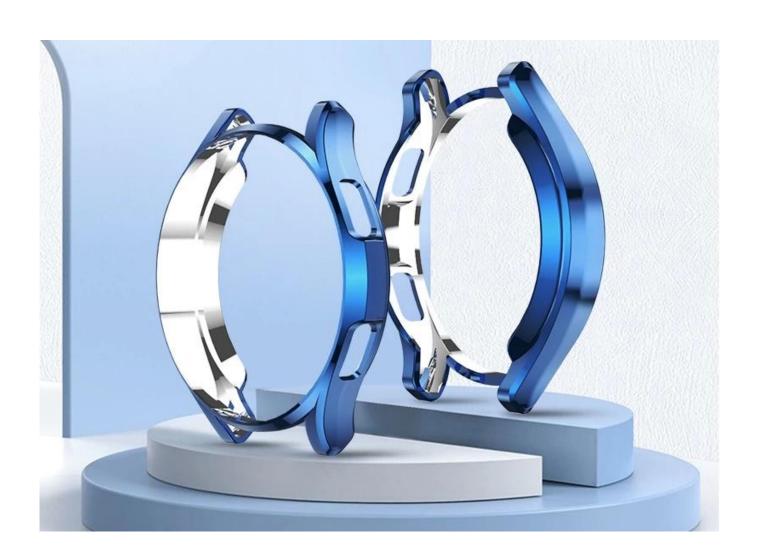

## **Product Design:**

● Fit Model □Case For Samsung Galaxy Watch4 Classic 42mm 46mm

Item : CBWPC-01Material : TPU

• Colors: Midnight blue, Rose gold, Pink, Transparent, Silver, Black

• Design: Electroplating Soft TPU Watch Case

• covering the sides and edges to protect the watch

• Raised bezels around the screen for protection

• Designed with precise cutouts for functional buttons and ports, to control the button easily.

You can charge the watch without taking off the case