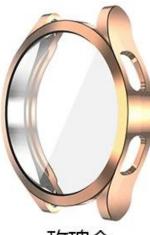

## Product Design :

- Fit Model []For Samsung Galaxy Watch4 40mm 44mm Case
- Item : CBWPC-02
- Material : TPU
- Colors : Rose gold, Silver, Pink, Black, Purple, Cyan, Transparent
- Design: Full Coverage Screen Protector Watch Cover
- 360 Degree Protector: the Full Coverage Screen Protector cover the full front and curved

edges of your watch, offer full protection for your watch to against scratches, drop and bump

玫瑰金 #1 Rose gold

银色 #2 Silver

#3 Pink