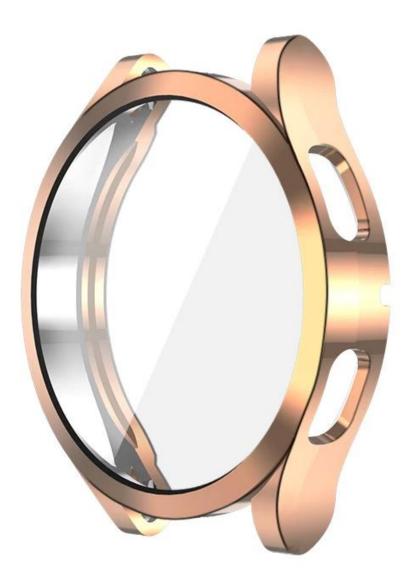

## Full Coverage Screen Protector Cover Clear Plating Soft TPU Shell Protective Case For Samsung Galaxy Watch4 40mm 44mm Case

## Product Design :

- Fit Model []For Samsung Galaxy Watch4 40mm 44mm Case
- Item : CBWPC-02
- Material : TPU
- Colors : Rose gold, Silver, Pink, Black, Purple, Cyan, Transparent
- Design: Full Coverage Screen Protector Watch Cover
- 360 Degree Protector: the Full Coverage Screen Protector cover the full front and curved

edges of your watch, offer full protection for your watch to against scratches, drop and bump

玫瑰金 #1 Rose gold

银色 #2 Silver

#3 Pink