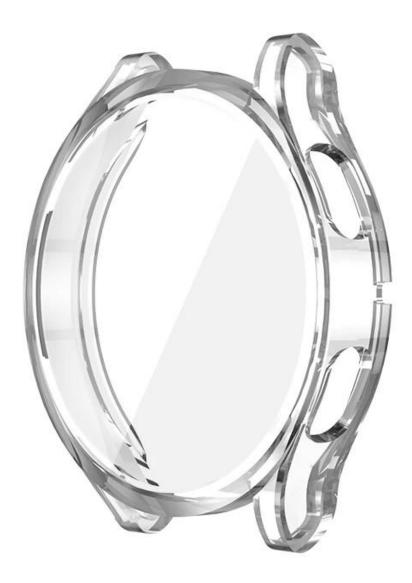

## Full Coverage Screen Protector Cover Clear Plating Soft TPU Shell Protective Case For Samsung Galaxy Watch4 40mm 44mm Case

## Product Design :

- Fit Model []For Samsung Galaxy Watch4 40mm 44mm Case
- Item : CBWPC-02
- Material : TPU
- Colors : Rose gold, Silver, Pink, Black, Purple, Cyan, Transparent
- Design: Full Coverage Screen Protector Watch Cover
- 360 Degree Protector: the Full Coverage Screen Protector cover the full front and curved

edges of your watch, offer full protection for your watch to against scratches, drop and bump

玫瑰金 #1 Rose gold

银色 #2 Silver

#3 Pink