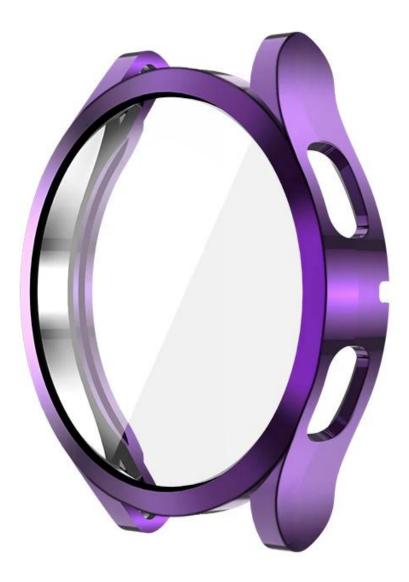

## Full Coverage Screen Protector Cover Clear Plating Soft TPU Shell Protective Case For Samsung Galaxy Watch4 40mm 44mm Case

## Product Design :

- Fit Model []For Samsung Galaxy Watch4 40mm 44mm Case
- Item : CBWPC-02
- Material : TPU
- Colors : Rose gold, Silver, Pink, Black, Purple, Cyan, Transparent
- Design: Full Coverage Screen Protector Watch Cover
- 360 Degree Protector: the Full Coverage Screen Protector cover the full front and curved

edges of your watch, offer full protection for your watch to against scratches, drop and bump

玫瑰金 #1 Rose gold

银色 #2 Silver

#3 Pink