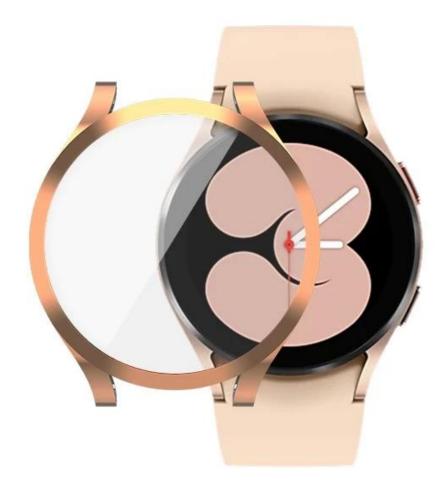

## Full Coverage Screen Protector Cover Clear Plating Soft TPU Shell Protective Case For Samsung Galaxy Watch4 40mm 44mm Case

## Product Design :

- Fit Model []For Samsung Galaxy Watch4 40mm 44mm Case
- Item : CBWPC-02
- Material : TPU
- Colors : Rose gold, Silver, Pink, Black, Purple, Cyan, Transparent
- Design: Full Coverage Screen Protector Watch Cover
- 360 Degree Protector: the Full Coverage Screen Protector cover the full front and curved

edges of your watch, offer full protection for your watch to against scratches, drop and bump

玫瑰金 #1 Rose gold

银色 #2 Silver

#3 Pink