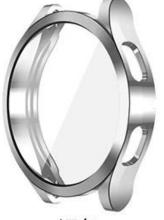

## Product Design :

- Fit Model []For Samsung Galaxy Watch4 40mm 44mm Case
- Item : CBWPC-02
- Material : TPU
- Colors : Rose gold, Silver, Pink, Black, Purple, Cyan, Transparent
- Design: Full Coverage Screen Protector Watch Cover
- 360 Degree Protector: the Full Coverage Screen Protector cover the full front and curved

edges of your watch, offer full protection for your watch to against scratches, drop and bump

玫瑰金 #1 Rose gold

银色 #2 Silver

#3 Pink