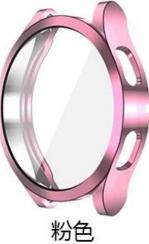

## Product Design :

- Fit Model []For Samsung Galaxy Watch4 40mm 44mm Case
- Item : CBWPC-02
- Material : TPU
- Colors : Rose gold, Silver, Pink, Black, Purple, Cyan, Transparent
- Design: Full Coverage Screen Protector Watch Cover
- 360 Degree Protector: the Full Coverage Screen Protector cover the full front and curved

edges of your watch, offer full protection for your watch to against scratches, drop and bump

玫瑰金 #1 Rose gold

银色 #2 Silver

#3 Pink