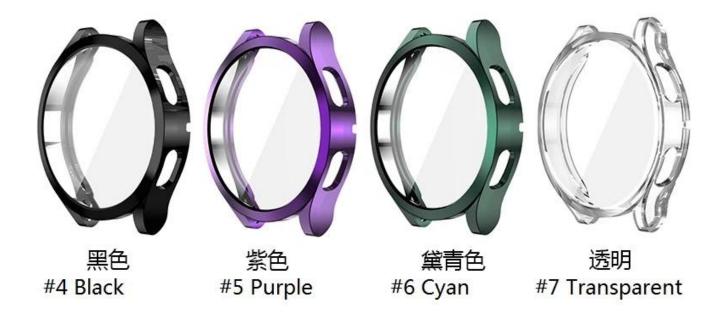

## Product Design :

- Fit Model []For Samsung Galaxy Watch4 40mm 44mm Case
- Item : CBWPC-02
- Material : TPU
- Colors : Rose gold, Silver, Pink, Black, Purple, Cyan, Transparent
- Design: Full Coverage Screen Protector Watch Cover
- 360 Degree Protector: the Full Coverage Screen Protector cover the full front and curved