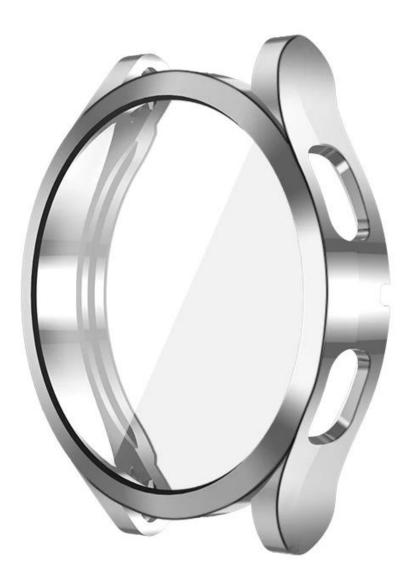

## Full Coverage Screen Protector Cover Clear Plating Soft TPU Shell Protective Case For Samsung Galaxy Watch4 40mm 44mm Case

## Product Design :

- Fit Model []For Samsung Galaxy Watch4 40mm 44mm Case
- Item : CBWPC-02
- Material : TPU
- Colors : Rose gold, Silver, Pink, Black, Purple, Cyan, Transparent
- Design: Full Coverage Screen Protector Watch Cover
- 360 Degree Protector: the Full Coverage Screen Protector cover the full front and curved

edges of your watch, offer full protection for your watch to against scratches, drop and bump

玫瑰金 #1 Rose gold

银色 #2 Silver

#3 Pink