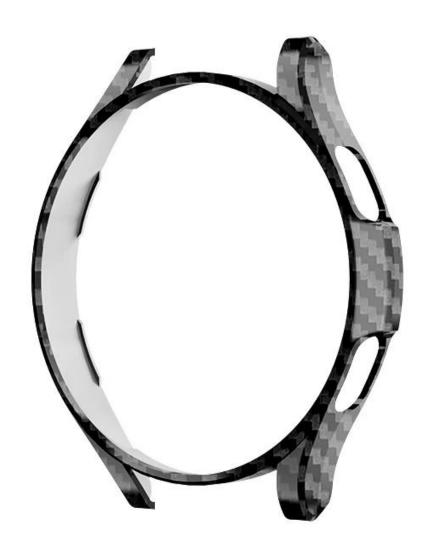

## PC Frame Shell Watch Protector Case For Samsung Galaxy Watch 4 40mm 44mm Watch4 Classic 42mm 46mm

## **Product Design:**

● Fit Model ☐For Samsung Galaxy Watch4 40mm 44mm 42mm 46mm

• Item : CBWPC-03

Material : PC

• Colors: Rose gold, Silver, Leopard pattern, zebra pattern Carbon

fiber,Pink,Green,Blue,White,Black,Transparent

• Design: Hard PC Watch Case

• Protect your watch against scratches, shock, dust, offer external protection

• Designed with precise cutouts for functional buttons and ports, to control the button easily.

You can charge the watch without taking off the case