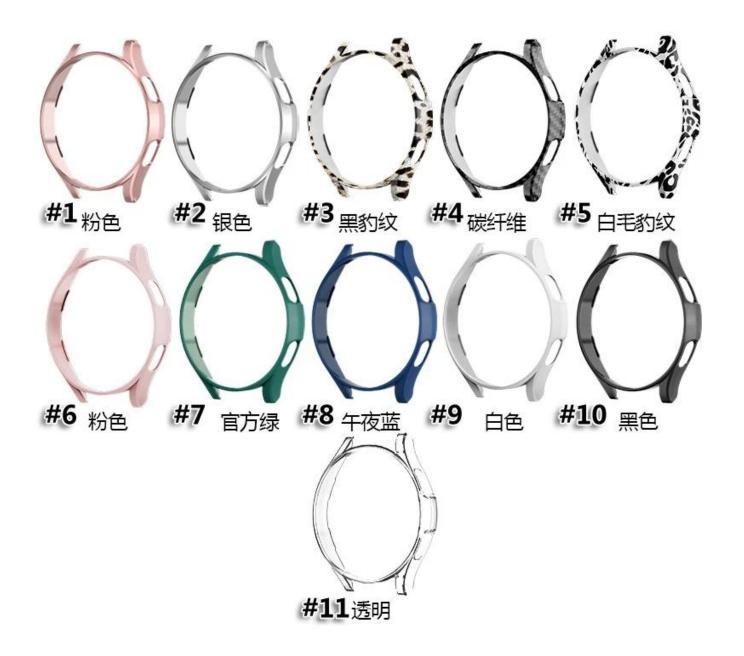

## **Product Design:**

● Fit Model ☐For Samsung Galaxy Watch4 40mm 44mm 42mm 46mm

• Item : CBWPC-03

Material : PC

• Colors: Rose gold, Silver, Leopard pattern, zebra pattern Carbon

fiber,Pink,Green,Blue,White,Black,Transparent

• Design: Hard PC Watch Case

• Protect your watch against scratches, shock, dust, offer external protection

• Designed with precise cutouts for functional buttons and ports, to control the button easily.