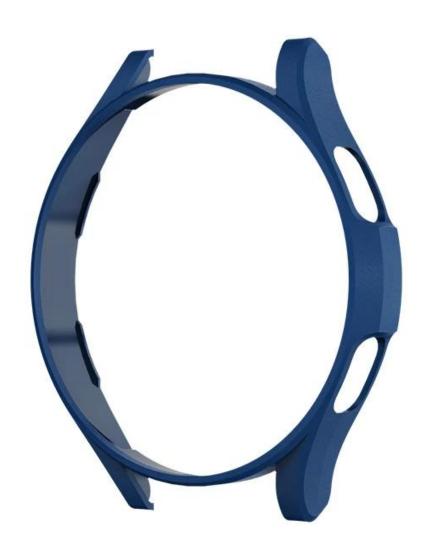

## PC Frame Shell Watch Protector Case For Samsung Galaxy Watch 4 40mm 44mm Watch4 Classic 42mm 46mm

## **Product Design:**

● Fit Model ☐For Samsung Galaxy Watch4 40mm 44mm 42mm 46mm

• Item : CBWPC-03

Material : PC

• Colors: Rose gold, Silver, Leopard pattern, zebra pattern Carbon

fiber,Pink,Green,Blue,White,Black,Transparent

• Design: Hard PC Watch Case

• Protect your watch against scratches, shock, dust, offer external protection

• Designed with precise cutouts for functional buttons and ports, to control the button easily.

You can charge the watch without taking off the case