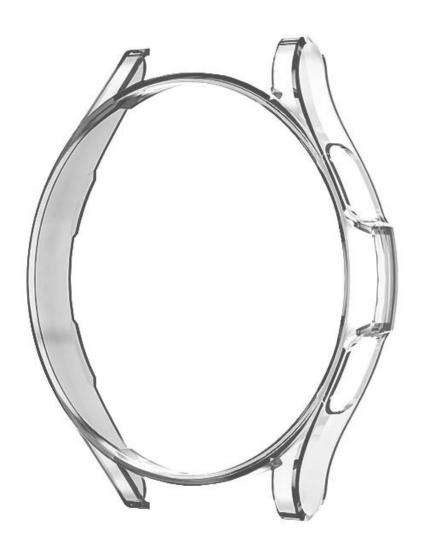

## **Product Design:**

● Fit Model ☐For Samsung Galaxy Watch4 40mm 44mm 42mm 46mm

• Item : CBWPC-03

Material : PC

• Colors: Rose gold, Silver, Leopard pattern, zebra pattern Carbon

fiber,Pink,Green,Blue,White,Black,Transparent

• Design: Hard PC Watch Case

• Protect your watch against scratches, shock, dust, offer external protection

• Designed with precise cutouts for functional buttons and ports, to control the button easily.