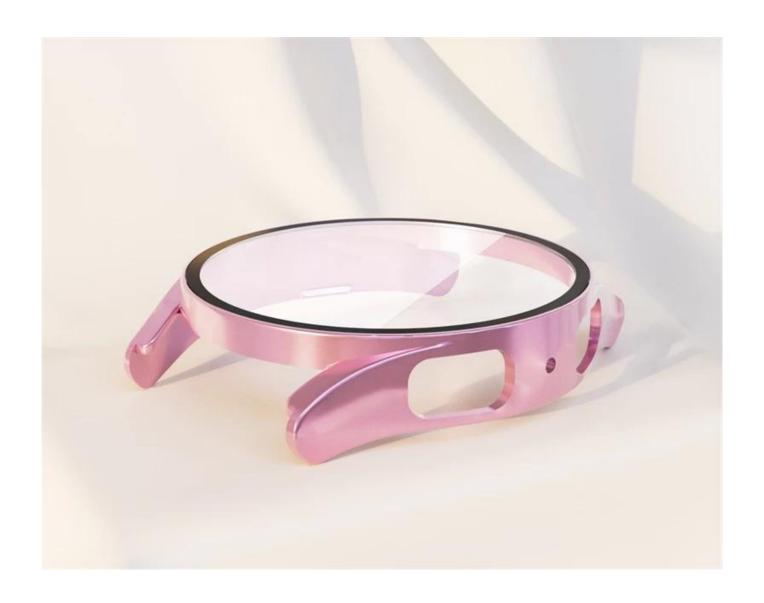

## Tempered Glass Screen Protector PC Smart Watch Cases For Samsung Galaxy Watch 5 40mm 44mm

## **Product Design:**

● Fit Model ☐For Samsung Galaxy Watch 5 40mm/44mm

• Item : CBWPC-06

Material : PC+Tempered Glass

● Colors: black,green,midnight blue,red,pink,rose gold,white,silver,white leopard print,black leopard print,transparent,carbon fiber

• Design: Tempered Glass Screen Protector PC Smart Watch Cases

Features:Perfectly protect your watch from dropping

• Design: Snap-on design.Built-in tempered glass, provide full protection

• Designed with precise cutouts for functional buttons and ports,to control the button easily. You can charge the watch without taking off the case