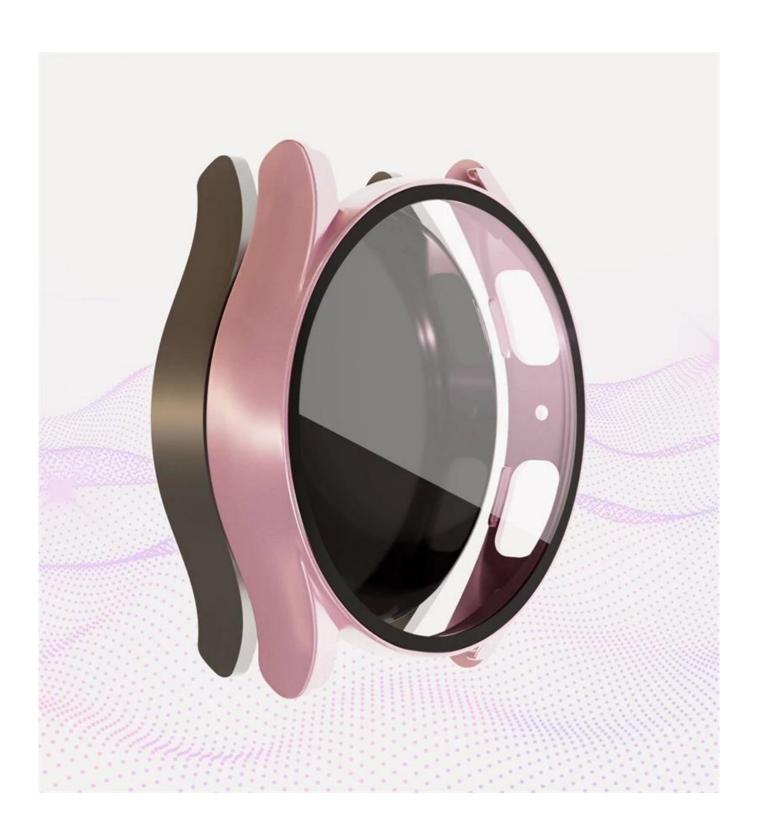

## Tempered Glass Screen Protector PC Smart Watch Cases For Samsung Galaxy Watch 5 40mm 44mm

## **Product Design:**

● Fit Model ☐For Samsung Galaxy Watch 5 40mm/44mm

• Item : CBWPC-06

Material : PC+Tempered Glass

● Colors: black,green,midnight blue,red,pink,rose gold,white,silver,white leopard print,black leopard print,transparent,carbon fiber

• Design: Tempered Glass Screen Protector PC Smart Watch Cases

Features:Perfectly protect your watch from dropping

• Design: Snap-on design.Built-in tempered glass, provide full protection

• Designed with precise cutouts for functional buttons and ports,to control the button easily. You can charge the watch without taking off the case