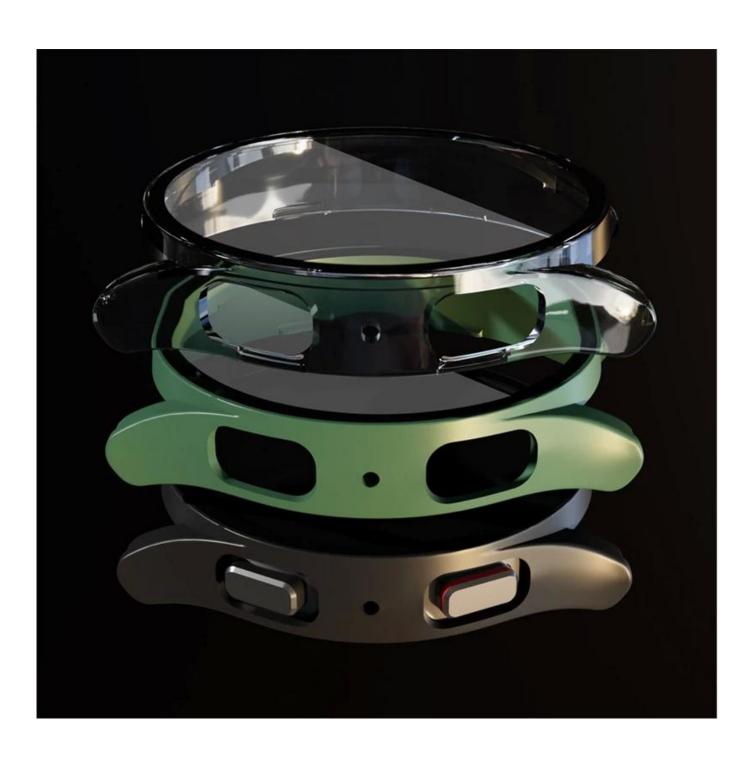

## Tempered Glass Screen Protector PC Smart Watch Cases For Samsung Galaxy Watch 5 40mm 44mm

## **Product Design:**

● Fit Model ☐For Samsung Galaxy Watch 5 40mm/44mm

• Item : CBWPC-06

Material : PC+Tempered Glass

● Colors: black,green,midnight blue,red,pink,rose gold,white,silver,white leopard print,black leopard print,transparent,carbon fiber

• Design: Tempered Glass Screen Protector PC Smart Watch Cases

Features:Perfectly protect your watch from dropping

• Design: Snap-on design.Built-in tempered glass, provide full protection

• Designed with precise cutouts for functional buttons and ports,to control the button easily. You can charge the watch without taking off the case