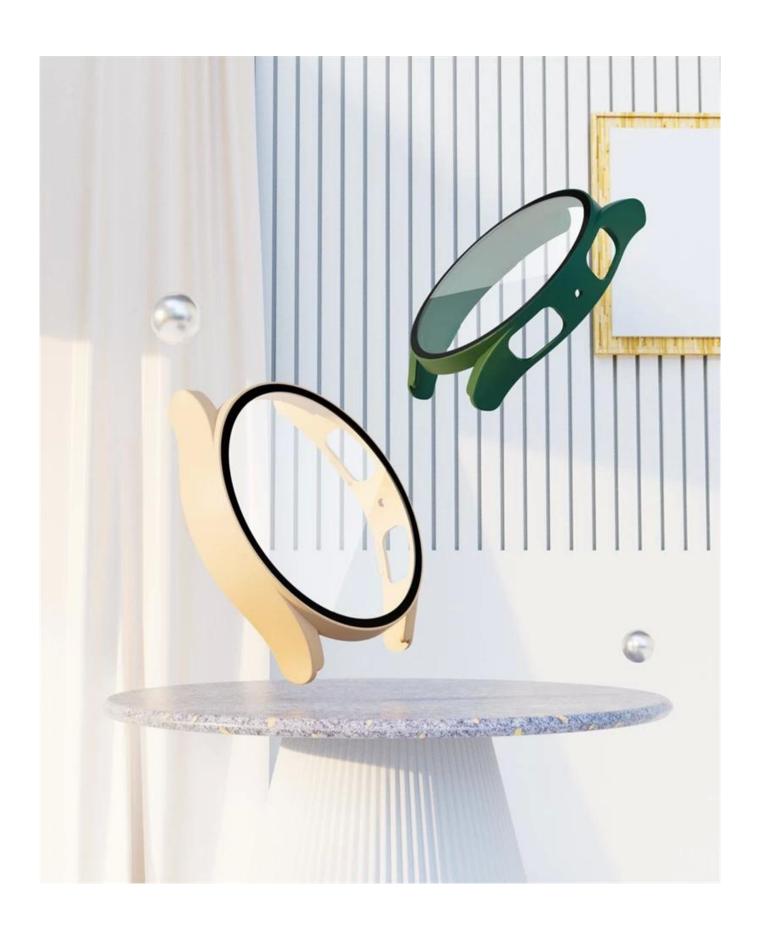

## Tempered Glass Screen Protector PC Smart Watch Cases For Samsung Galaxy Watch 5 40mm 44mm

## **Product Design:**

● Fit Model ☐For Samsung Galaxy Watch 5 40mm/44mm

• Item : CBWPC-06

Material : PC+Tempered Glass

● Colors: black,green,midnight blue,red,pink,rose gold,white,silver,white leopard print,black leopard print,transparent,carbon fiber

• Design: Tempered Glass Screen Protector PC Smart Watch Cases

Features:Perfectly protect your watch from dropping

• Design: Snap-on design.Built-in tempered glass, provide full protection

• Designed with precise cutouts for functional buttons and ports,to control the button easily. You can charge the watch without taking off the case