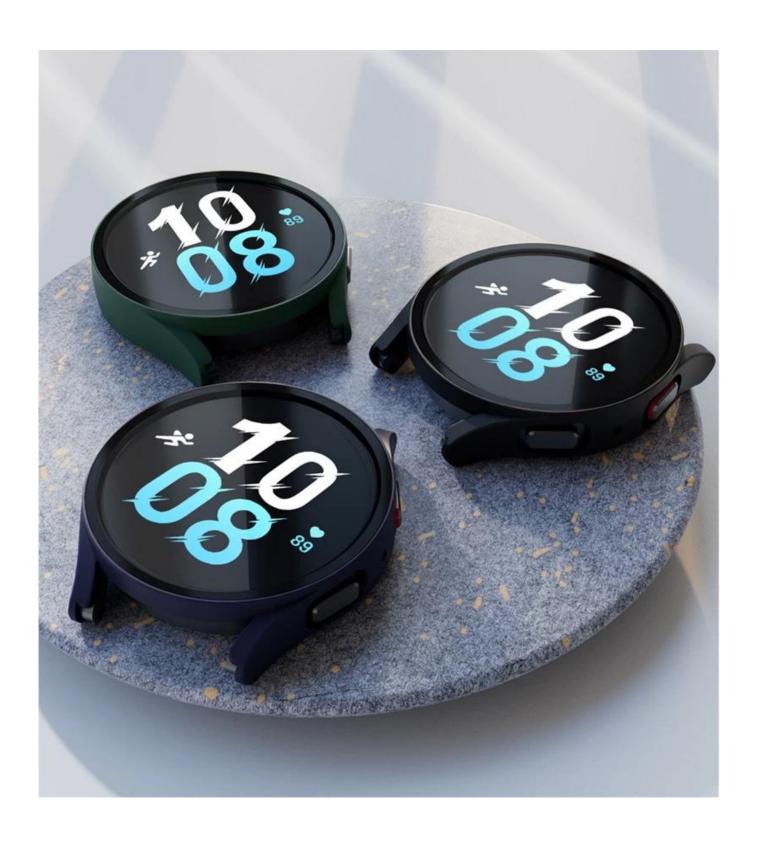

## Tempered Glass Screen Protector PC Smart Watch Cases For Samsung Galaxy Watch 5 40mm 44mm

## **Product Design:**

● Fit Model ☐For Samsung Galaxy Watch 5 40mm/44mm

• Item : CBWPC-06

Material : PC+Tempered Glass

● Colors: black,green,midnight blue,red,pink,rose gold,white,silver,white leopard print,black leopard print,transparent,carbon fiber

• Design: Tempered Glass Screen Protector PC Smart Watch Cases

Features:Perfectly protect your watch from dropping

• Design: Snap-on design.Built-in tempered glass, provide full protection

• Designed with precise cutouts for functional buttons and ports,to control the button easily. You can charge the watch without taking off the case