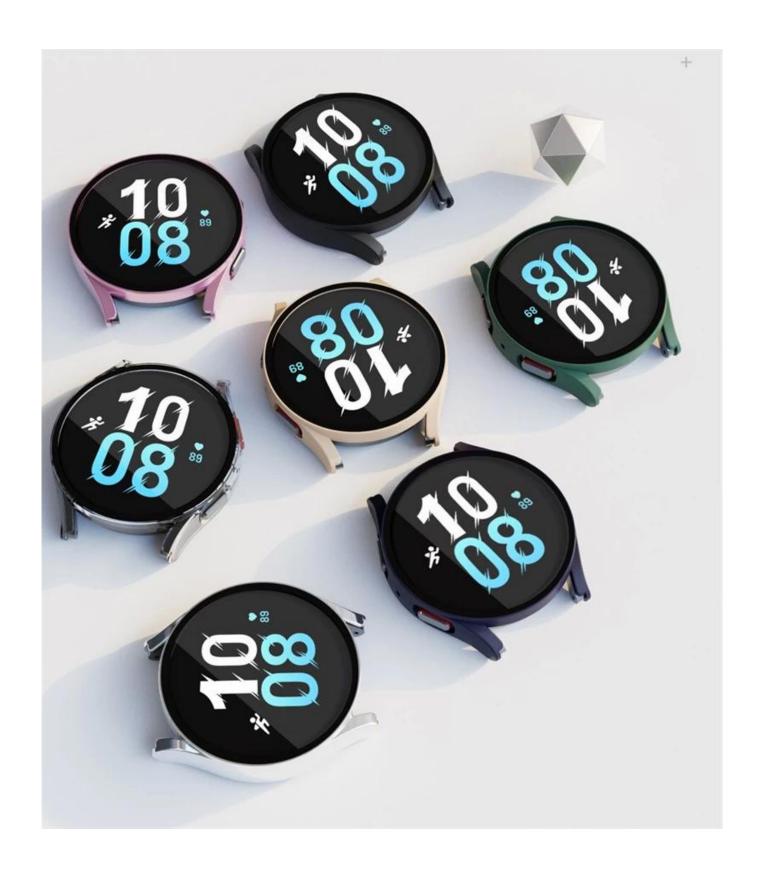

## **Product Design:**

● Fit Model ☐For Samsung Galaxy Watch 5 40mm/44mm

• Item : CBWPC-06

Material : PC+Tempered Glass

● Colors: black,green,midnight blue,red,pink,rose gold,white,silver,white leopard print,black leopard print,transparent,carbon fiber

• Design: Tempered Glass Screen Protector PC Smart Watch Cases

Features:Perfectly protect your watch from dropping

• Design: Snap-on design.Built-in tempered glass, provide full protection

• Designed with precise cutouts for functional buttons and ports,to control the button easily. You can charge the watch without taking off the case