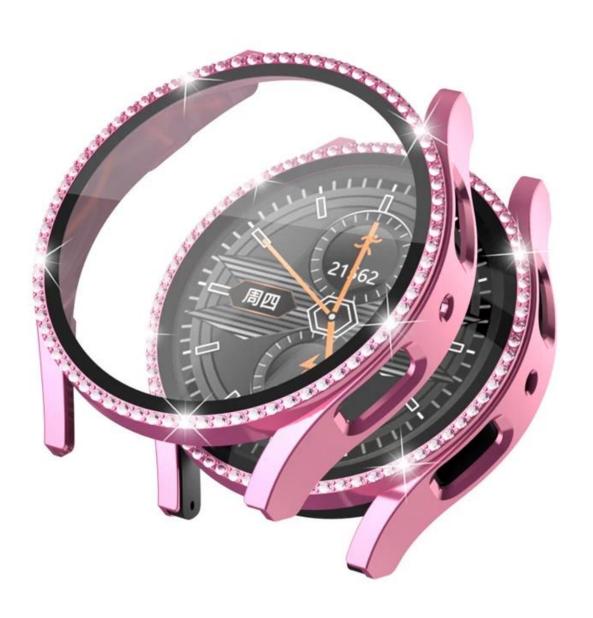

## **Product Design:**

● Fit Model ☐For Samsung Galaxy Watch 5 40mm/44mm

● Item: CBWPC-07

Material : PC+Glass+Diamond

Colors : rose gold,gold,black,pink,transparent,silver

• Install: Snap-on design

Design:

Designed with bling diamond
Built-in tempered glass,provide full protection

- Protect your watch against scratches, shock, dust, offer external protection
- Designed with precise cutouts for functional buttons and ports,to control the button easily. You can charge the watch without taking off the case