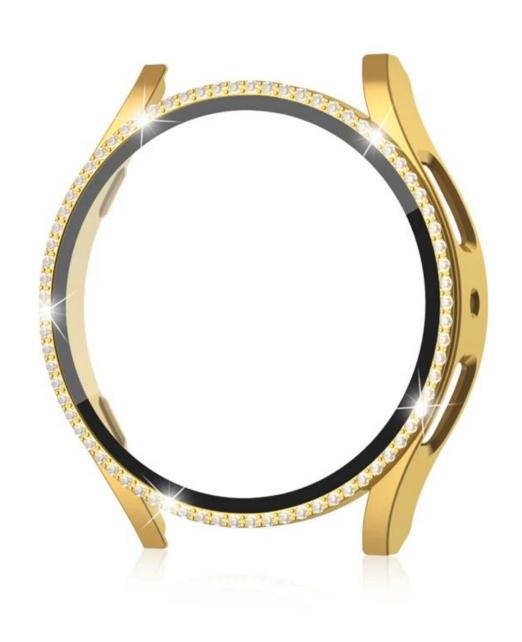

## **Product Design:**

● Fit Model ☐For Samsung Galaxy Watch 5 40mm/44mm

● Item: CBWPC-07

Material : PC+Glass+Diamond

Colors : rose gold,gold,black,pink,transparent,silver

• Install: Snap-on design

Design:

Designed with bling diamond
Built-in tempered glass,provide full protection

- Protect your watch against scratches, shock, dust, offer external protection
- Designed with precise cutouts for functional buttons and ports,to control the button easily. You can charge the watch without taking off the case