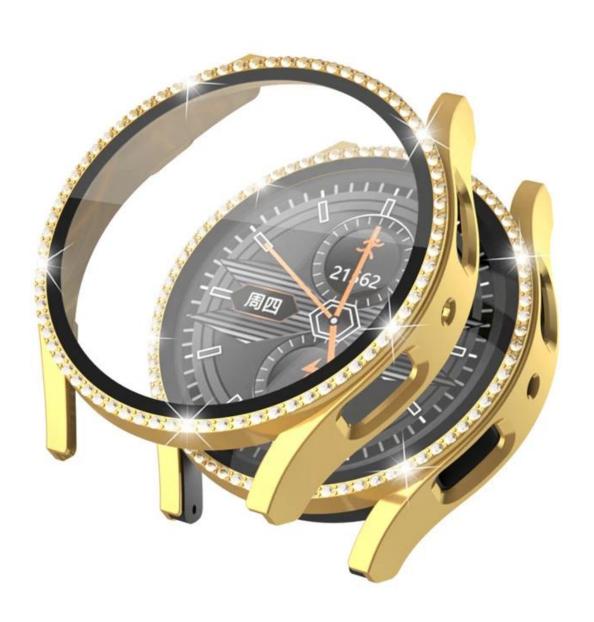

## **Product Design:**

● Fit Model ☐For Samsung Galaxy Watch 5 40mm/44mm

● Item: CBWPC-07

Material : PC+Glass+Diamond

Colors : rose gold,gold,black,pink,transparent,silver

• Install: Snap-on design

Design:

Designed with bling diamond
Built-in tempered glass,provide full protection

- Protect your watch against scratches, shock, dust, offer external protection
- Designed with precise cutouts for functional buttons and ports,to control the button easily. You can charge the watch without taking off the case