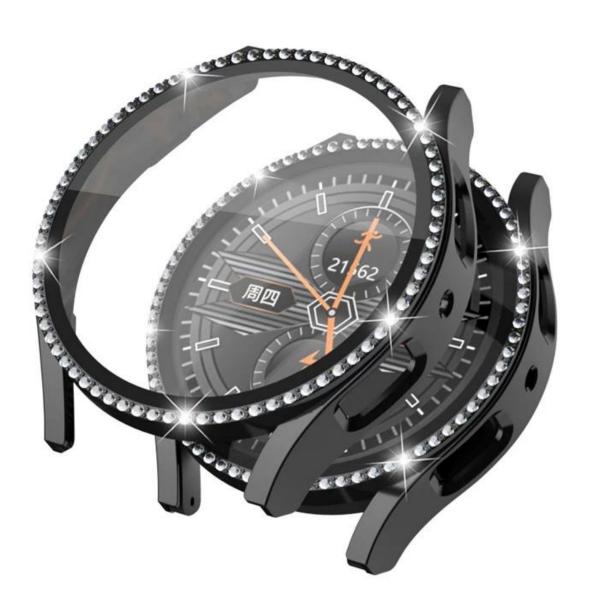

## **Product Design:**

● Fit Model ☐For Samsung Galaxy Watch 5 40mm/44mm

● Item: CBWPC-07

Material : PC+Glass+Diamond

Colors : rose gold,gold,black,pink,transparent,silver

• Install: Snap-on design

Design:

Designed with bling diamond
Built-in tempered glass,provide full protection

- Protect your watch against scratches, shock, dust, offer external protection
- Designed with precise cutouts for functional buttons and ports,to control the button easily. You can charge the watch without taking off the case