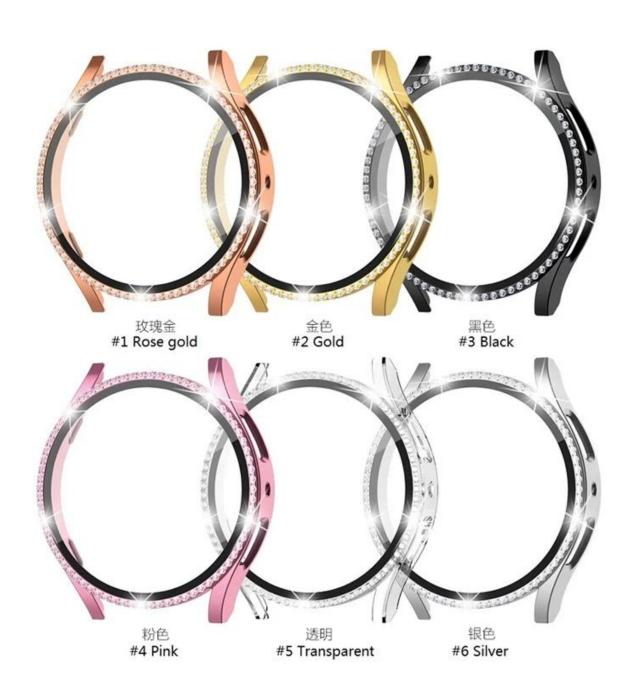

## **Product Design:**

● Fit Model ☐For Samsung Galaxy Watch 5 40mm/44mm

● Item: CBWPC-07

Material : PC+Glass+Diamond

Colors : rose gold,gold,black,pink,transparent,silver

• Install: Snap-on design

Design:

Designed with bling diamond
Built-in tempered glass,provide full protection