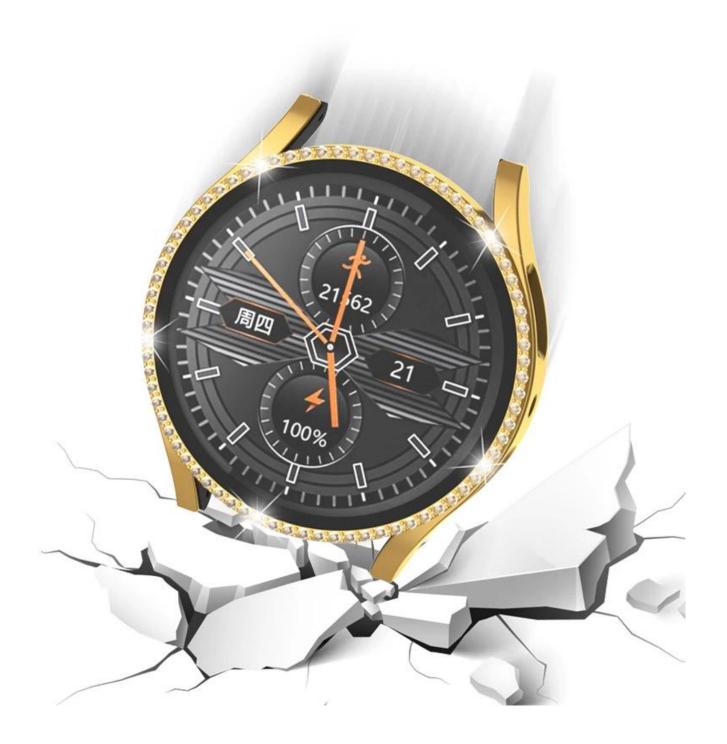

## **Product Design:**

● Fit Model ☐For Samsung Galaxy Watch 5 40mm/44mm

● Item: CBWPC-07

Material : PC+Glass+Diamond

Colors : rose gold,gold,black,pink,transparent,silver

• Install: Snap-on design

Design:

Designed with bling diamond
Built-in tempered glass,provide full protection

- Protect your watch against scratches, shock, dust, offer external protection
- Designed with precise cutouts for functional buttons and ports,to control the button easily. You can charge the watch without taking off the case