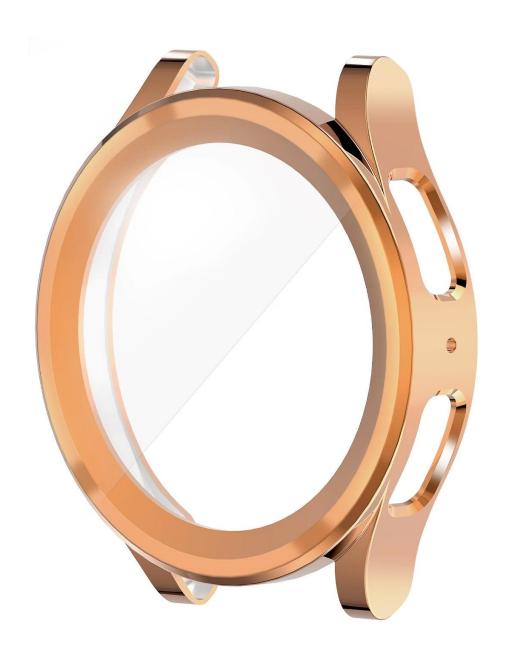

## **Product Design:**

● Fit Model ☐For Samsung Galaxy Watch5 Pro 45mm

Item : CBWPC-08Material : TPU

• Colors: Silver, Rose gold, Black, Purple, Pink, Clear, Tarnish

• Design: Electroplating TPU Smart Watch Cases