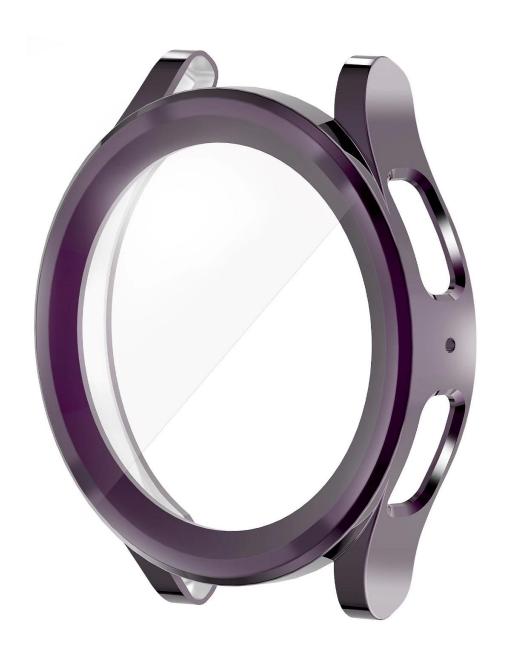

## **Product Design:**

● Fit Model ☐For Samsung Galaxy Watch5 Pro 45mm

Item : CBWPC-08Material : TPU

• Colors: Silver, Rose gold, Black, Purple, Pink, Clear, Tarnish

• Design: Electroplating TPU Smart Watch Cases