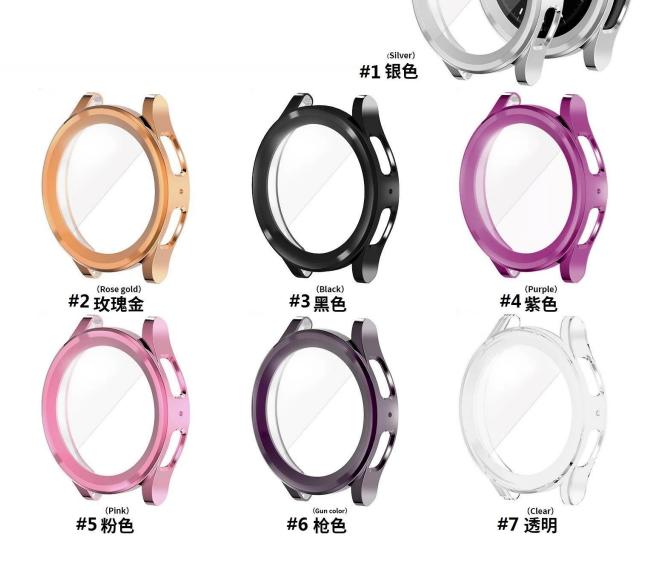

## **Product Design:**

● Fit Model ☐For Samsung Galaxy Watch5 Pro 45mm

Item : CBWPC-08Material : TPU

• Colors: Silver, Rose gold, Black, Purple, Pink, Clear, Tarnish

• Design: Electroplating TPU Smart Watch Cases

## CBWPC-08 7 Colors