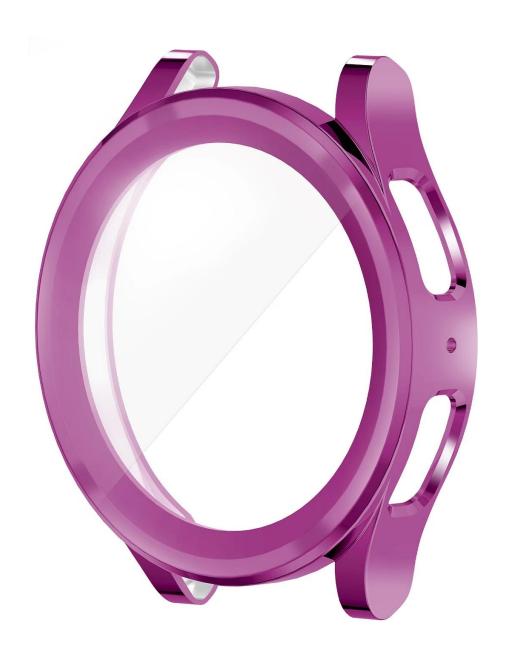

## **Product Design:**

● Fit Model ☐For Samsung Galaxy Watch5 Pro 45mm

Item : CBWPC-08Material : TPU

• Colors: Silver, Rose gold, Black, Purple, Pink, Clear, Tarnish

• Design: Electroplating TPU Smart Watch Cases