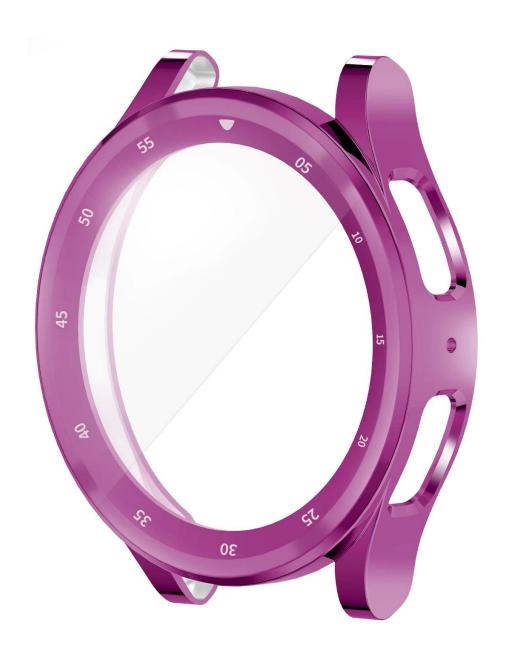

## **Product Design:**

● Fit Model ☐For Samsung Galaxy Watch5 Pro 45mm

Item : CBWPC-09Material : TPU

Colors : Rose gold, Pink, Black, Tarnish, Silver, Purple, Clear

• Design: Electroplated TPU Protective <u>Smartwatch Case</u> With Scale Design