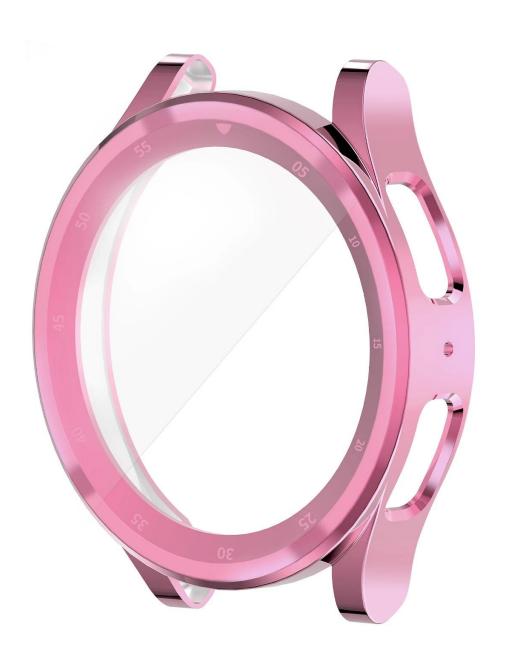

## **Product Design:**

● Fit Model ☐For Samsung Galaxy Watch5 Pro 45mm

Item : CBWPC-09Material : TPU

Colors : Rose gold, Pink, Black, Tarnish, Silver, Purple, Clear

• Design: Electroplated TPU Protective <u>Smartwatch Case</u> With Scale Design