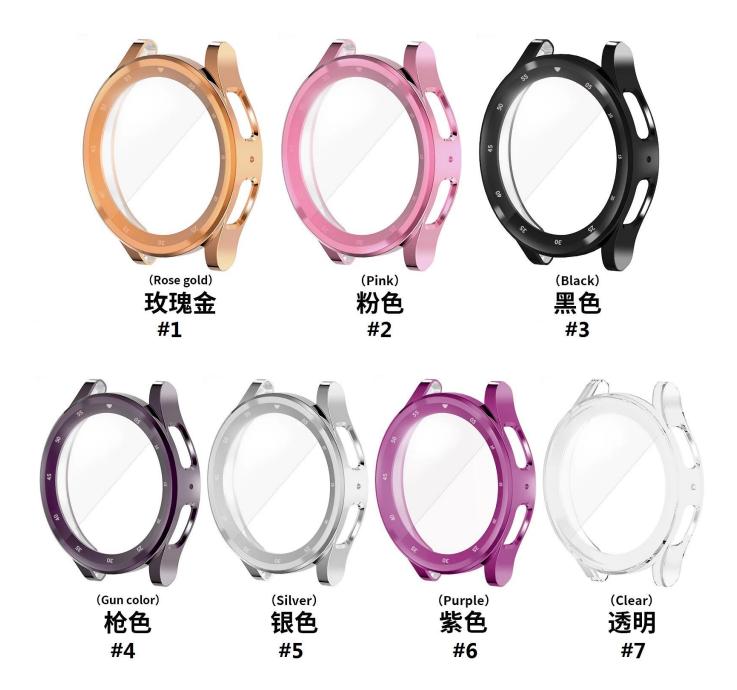

## **Product Design:**

● Fit Model ☐For Samsung Galaxy Watch5 Pro 45mm

Item : CBWPC-09Material : TPU

Colors : Rose gold, Pink, Black, Tarnish, Silver, Purple, Clear

• Design: Electroplated TPU Protective <u>Smartwatch Case</u> With Scale Design