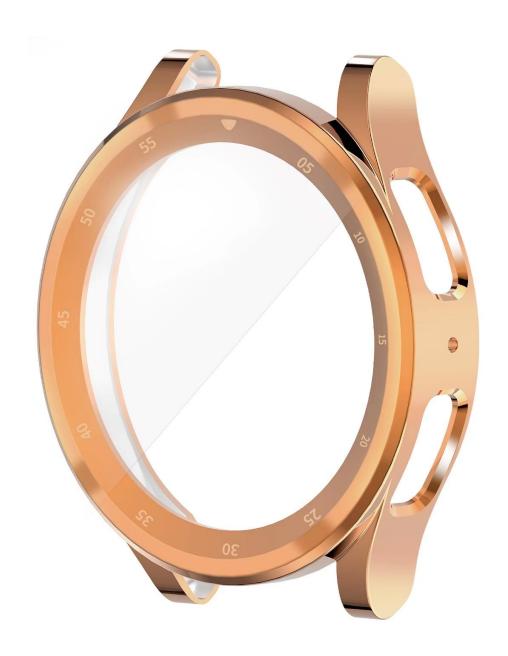

## **Product Design:**

● Fit Model ☐For Samsung Galaxy Watch5 Pro 45mm

Item : CBWPC-09Material : TPU

Colors : Rose gold, Pink, Black, Tarnish, Silver, Purple, Clear

• Design: Electroplated TPU Protective <u>Smartwatch Case</u> With Scale Design