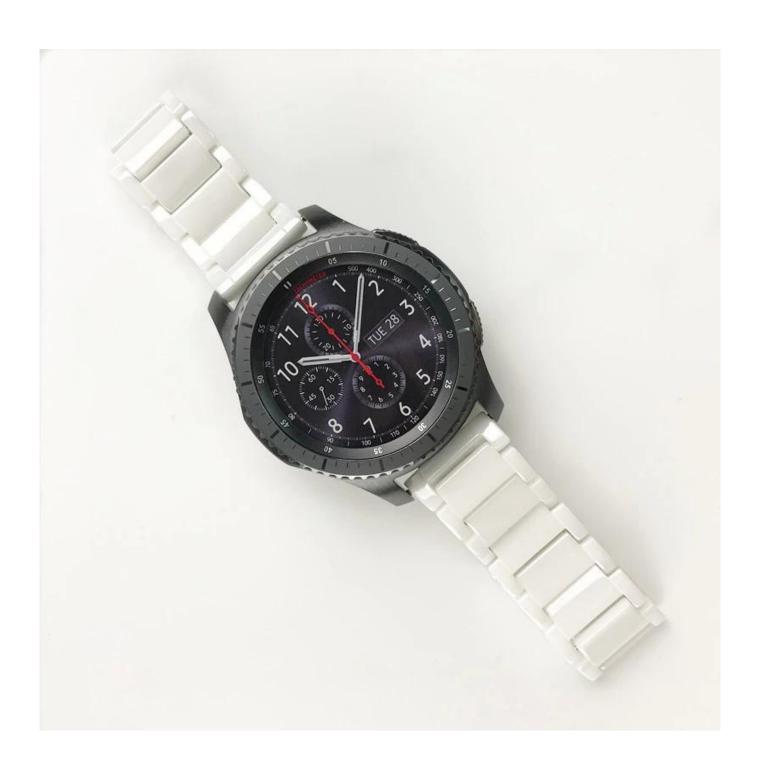

## **Product Design:**

● Fit Model [Most of the strap lug is the 22mm can be used

• Item :CBWT04

Band Material : CeramicsBand Colors: Black, White

● Band Width: 22mm

Clasp type: With double folding buckle

• Feature : Easy to remove links to resize the band length