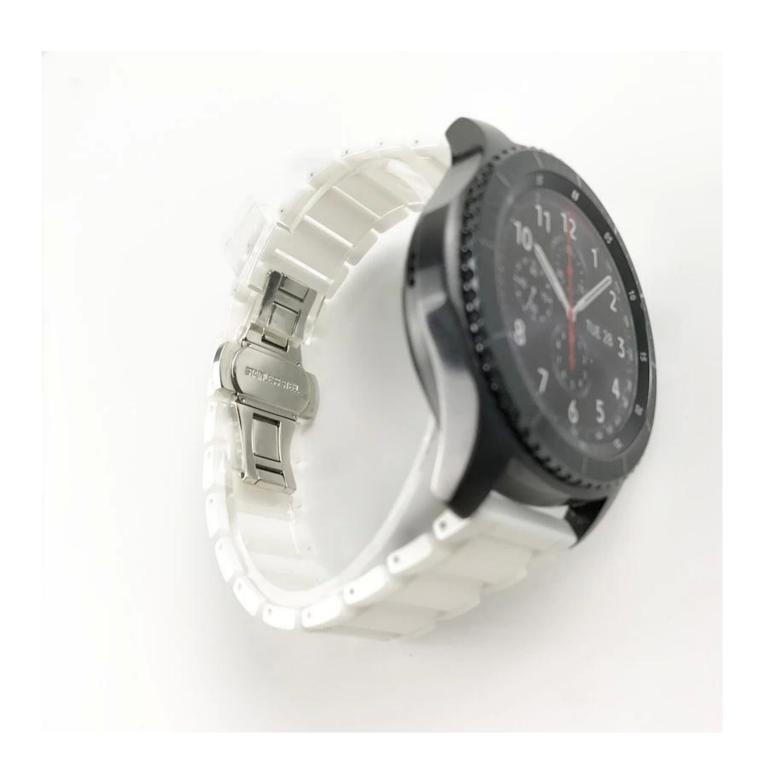

## **Product Design:**

● Fit Model [Most of the strap lug is the 22mm can be used

• Item :CBWT04

Band Material : CeramicsBand Colors: Black, White

● Band Width: 22mm

Clasp type: With double folding buckle

• Feature : Easy to remove links to resize the band length