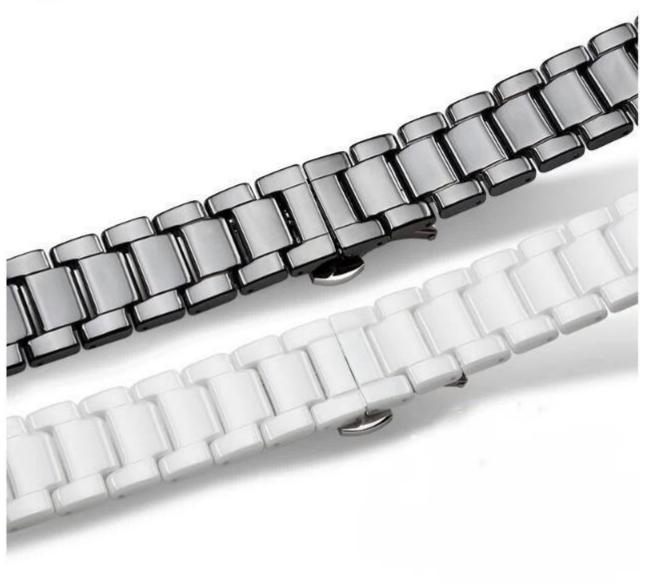

## **Trendybay Chain Bracelet 22mm Watchband Ceramics Watch Band**

## **Product Design:**

● Fit Model [Most of the strap lug is the 22mm can be used

• Item :CBWT04

Band Material : CeramicsBand Colors: Black, White

● Band Width: 22mm

Clasp type: With double folding buckle

• Feature : Easy to remove links to resize the band length