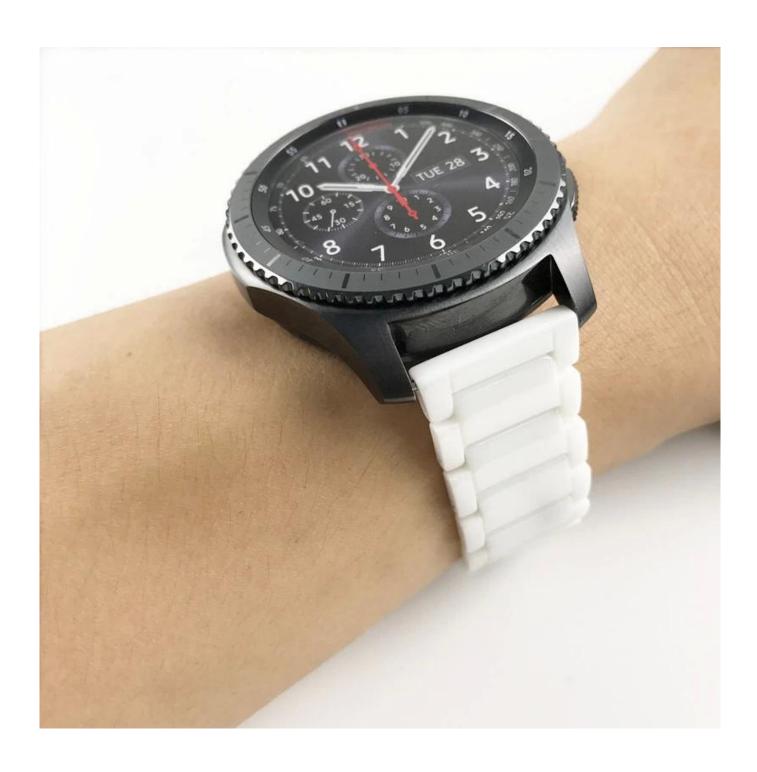

## **Product Design:**

● Fit Model [Most of the strap lug is the 22mm can be used

• Item :CBWT04

Band Material : CeramicsBand Colors: Black, White

● Band Width: 22mm

Clasp type: With double folding buckle

• Feature : Easy to remove links to resize the band length