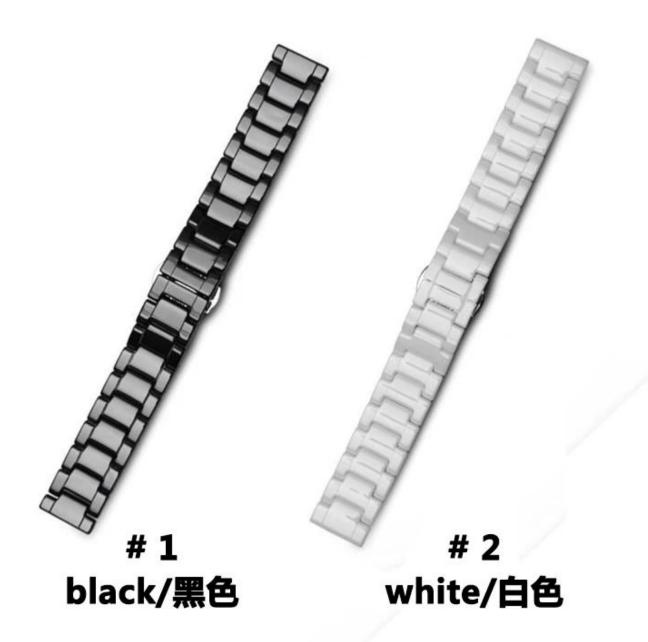

## **Trendybay Chain Bracelet 22mm Watchband Ceramics Watch Band**

## **Product Design:**

● Fit Model [Most of the strap lug is the 22mm can be used

• Item :CBWT04

Band Material : CeramicsBand Colors: Black, White

● Band Width: 22mm

Clasp type: With double folding buckle

• Feature : Easy to remove links to resize the band length