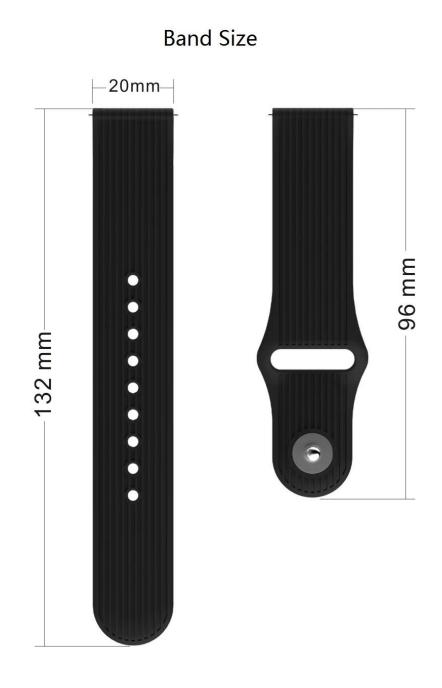

## Product Design :

- Fit Model []Most of the strap lug is 20/22mm can be used
- Item : CBWT09
- Band Material : Silicone
- Band Width : 20mm,22mm
- Band Length : 96+132mm
- Band Colors: Midnight blue, Wine red, Green, Teal green, Purple, Sky blue, Black, Grey, Yellow, Pink, White, Red
- Type: 20mm 22mm Silicone Watch Strap
- Design : Vertical stripes design, with Quick release Spring Bar Connector
- Clasp deisgn: With Pin-and-tuck Closure