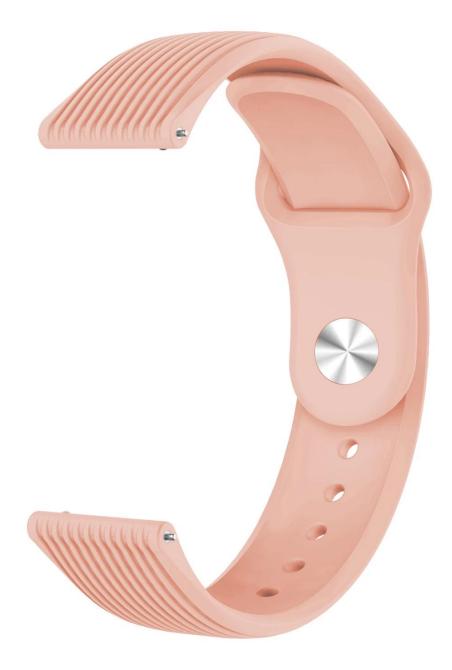

## Product Design :

- Fit Model []Most of the strap lug is 20/22mm can be used
- Item : CBWT09
- Band Material : Silicone
- Band Width : 20mm,22mm
- Band Length : 96+132mm
- Band Colors: Midnight blue, Wine red, Green, Teal green, Purple, Sky blue, Black, Grey, Yellow, Pink, White, Red
- Type: 20mm 22mm Silicone Watch Strap
- Design : Vertical stripes design, with Quick release Spring Bar Connector
- Clasp deisgn: With Pin-and-tuck Closure