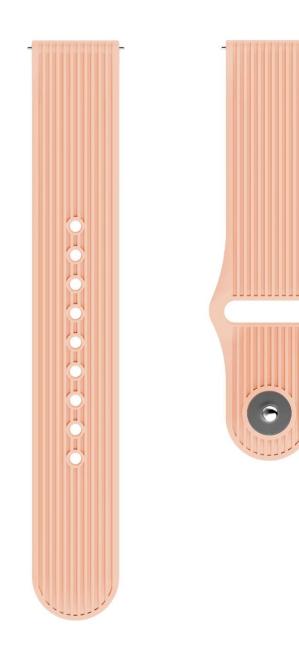

## Product Design :

- Fit Model []Most of the strap lug is 20/22mm can be used
- Item : CBWT09
- Band Material : Silicone
- Band Width : 20mm,22mm
- Band Length : 96+132mm
- Band Colors: Midnight blue, Wine red, Green, Teal green, Purple, Sky blue, Black, Grey, Yellow, Pink, White, Red
- Type: 20mm 22mm Silicone Watch Strap
- Design : Vertical stripes design, with Quick release Spring Bar Connector
- Clasp deisgn: With Pin-and-tuck Closure