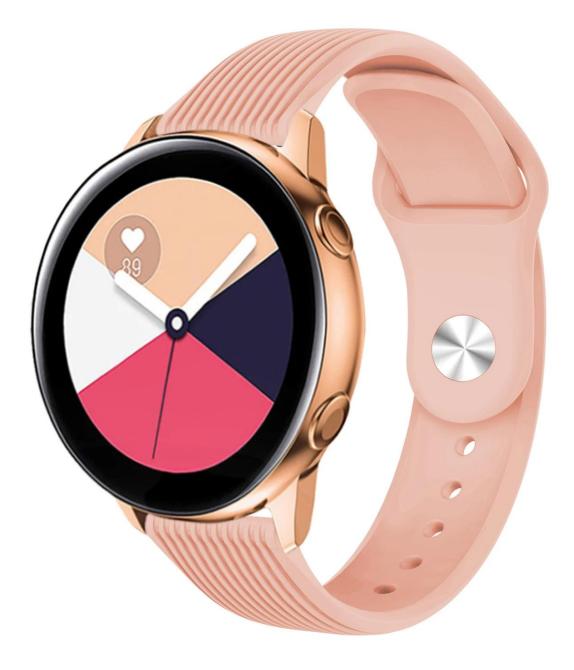

## Product Design :

- Fit Model []Most of the strap lug is 20/22mm can be used
- Item : CBWT09
- Band Material : Silicone
- Band Width : 20mm,22mm
- Band Length : 96+132mm
- Band Colors: Midnight blue, Wine red, Green, Teal green, Purple, Sky blue, Black, Grey, Yellow, Pink, White, Red
- Type: 20mm 22mm Silicone Watch Strap
- Design : Vertical stripes design, with Quick release Spring Bar Connector
- Clasp deisgn: With Pin-and-tuck Closure