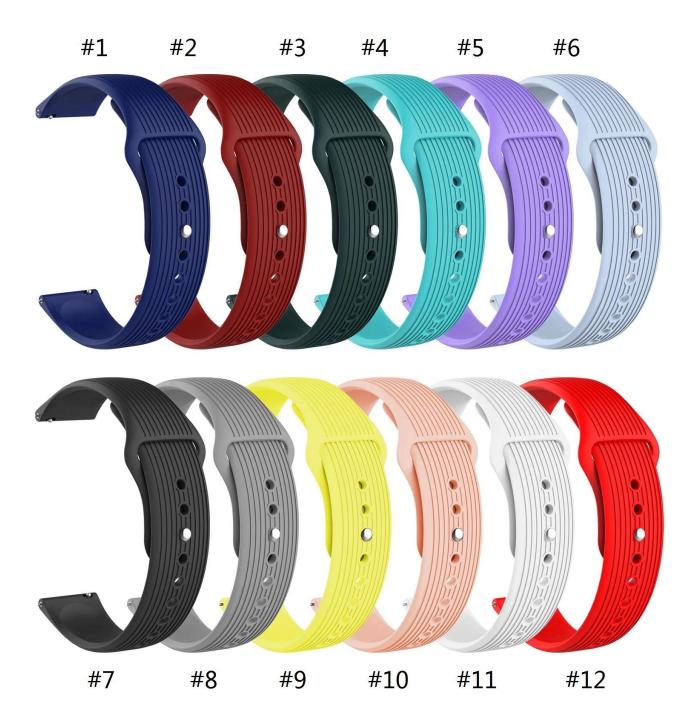

## Product Design :

- Fit Model []Most of the strap lug is 20/22mm can be used
- Item : CBWT09
- Band Material : Silicone
- Band Width : 20mm,22mm
- Band Length : 96+132mm
- Band Colors: Midnight blue, Wine red, Green, Teal green, Purple, Sky blue, Black, Grey, Yellow, Pink, White, Red
- Type: 20mm 22mm Silicone Watch Strap
- Design : Vertical stripes design, with Quick release Spring Bar Connector
- Clasp deisgn: With Pin-and-tuck Closure