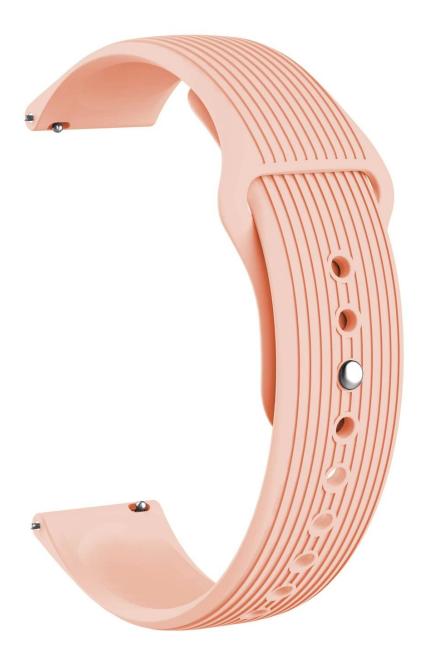

## Product Design :

- Fit Model []Most of the strap lug is 20/22mm can be used
- Item : CBWT09
- Band Material : Silicone
- Band Width : 20mm,22mm
- Band Length : 96+132mm
- Band Colors: Midnight blue, Wine red, Green, Teal green, Purple, Sky blue, Black, Grey, Yellow, Pink, White, Red
- Type: 20mm 22mm Silicone Watch Strap
- Design : Vertical stripes design, with Quick release Spring Bar Connector
- Clasp deisgn: With Pin-and-tuck Closure