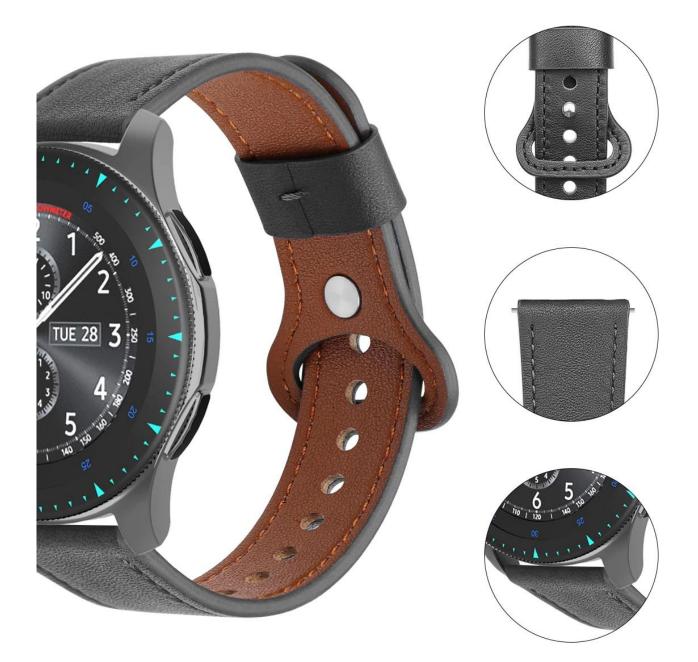

## **Product Design :**

- Fit Model []Most of the strap lug is 22mm can be used
- Item : CBWT07
- Band Material : Genuine Leather
- Band Colors:Brown,Light brown,Midnight blue,Black,Beige,Apricot
- Buckle type: Features a unique snap closure
- Design : With Quick release Spring Bar Connector
- Band Width: 22mm
- Band Length: 90+120mm
- Type: Quick Release Genuine Leather Watch Straps