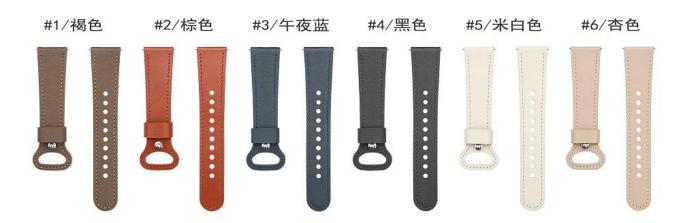

## **Product Design :**

- Fit Model []Most of the strap lug is 22mm can be used
- Item : CBWT07
- Band Material : Genuine Leather
- Band Colors:Brown,Light brown,Midnight blue,Black,Beige,Apricot
- Buckle type: Features a unique snap closure
- Design : With Quick release Spring Bar Connector
- Band Width: 22mm
- Band Length: 90+120mm
- Type: Quick Release Genuine Leather Watch Straps