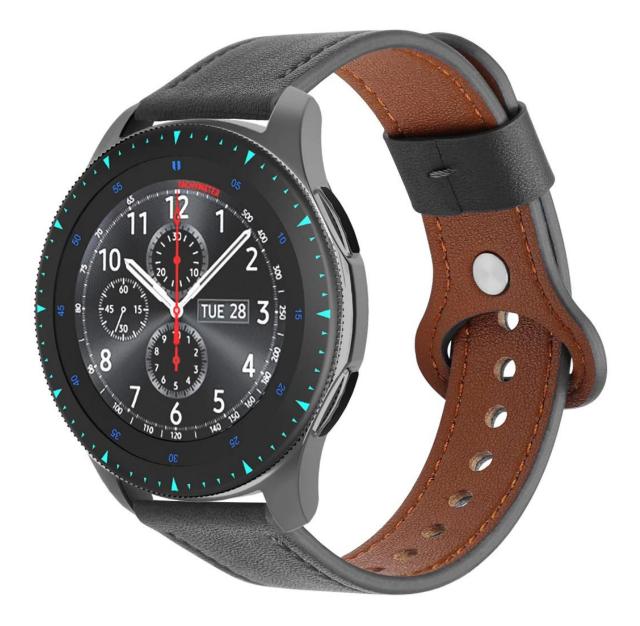

## **Product Design :**

- Fit Model []Most of the strap lug is 22mm can be used
- Item : CBWT07
- Band Material : Genuine Leather
- Band Colors:Brown,Light brown,Midnight blue,Black,Beige,Apricot
- Buckle type: Features a unique snap closure
- Design : With Quick release Spring Bar Connector
- Band Width: 22mm
- Band Length: 90+120mm
- Type: Quick Release Genuine Leather Watch Straps