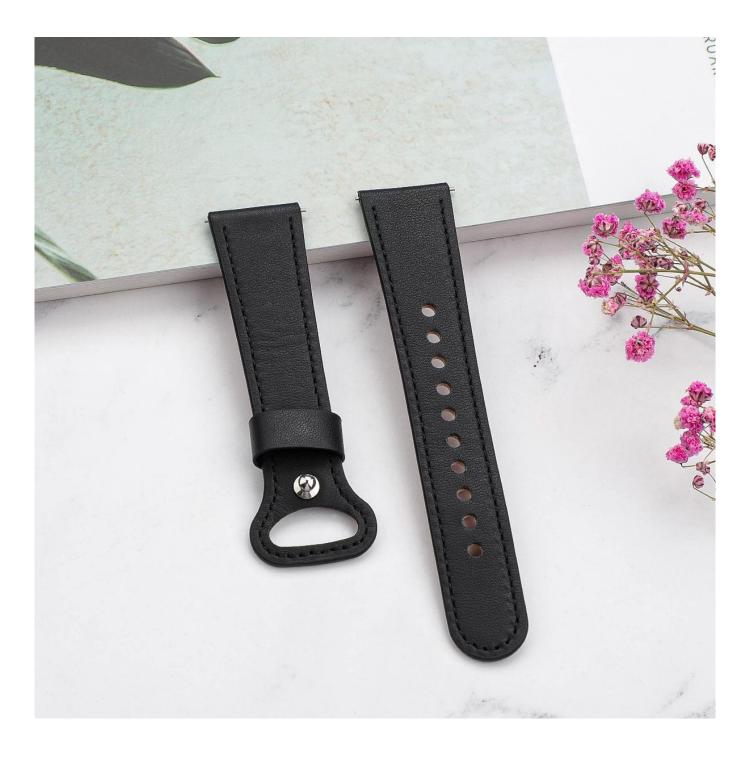

## **Product Design :**

- Fit Model []Most of the strap lug is 22mm can be used
- Item : CBWT07
- Band Material : Genuine Leather
- Band Colors:Brown,Light brown,Midnight blue,Black,Beige,Apricot
- Buckle type: Features a unique snap closure
- Design : With Quick release Spring Bar Connector
- Band Width: 22mm
- Band Length: 90+120mm
- Type: Quick Release Genuine Leather Watch Straps