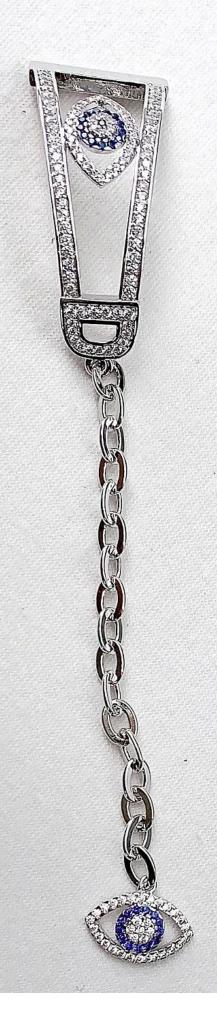

## **Product Design:**

● Fit Model [Most of the strap lug is 22mm can be used

• Item : CBWT07

● Band Material : Stainless Steel

● Band Width: 22mm

Band Colors: Silver, Rose gold

• Type: Bling Rhinestone strap deisigned with tassel

• Design :

Hollow bangle watchband decorated with eyes and palms With Quick release Spring Bar Connector

• Adjustable design: Chain Design to adjust the wristband size freely

Support Mixed Batch Orders
First time sample order and mix order is acceptable
Larger quantity please contact sales for discount