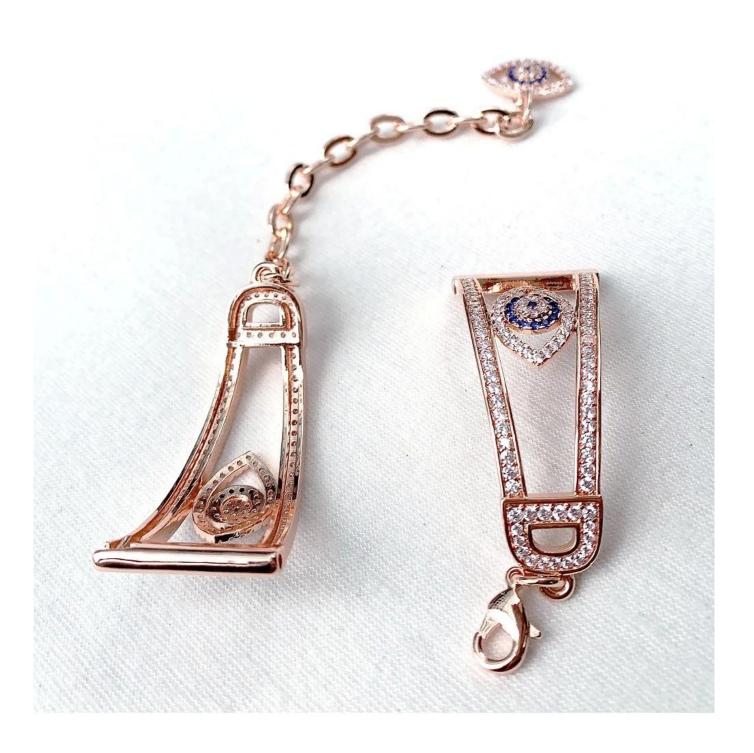

• Design :

Hollow bangle watchband decorated with eyes and palms With Quick release Spring Bar Connector

• Adjustable design: Chain Design to adjust the wristband size freely

Support Mixed Batch Orders
First time sample order and mix order is acceptable
Larger quantity please contact sales for discount