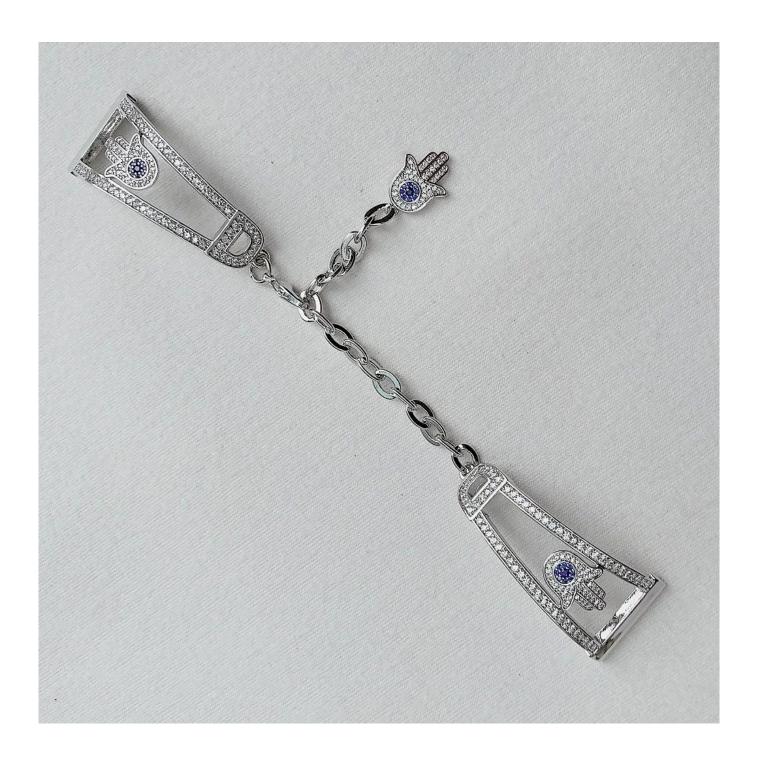

• Design :

Hollow bangle watchband decorated with eyes and palms With Quick release Spring Bar Connector

• Adjustable design: Chain Design to adjust the wristband size freely

Support Mixed Batch Orders
First time sample order and mix order is acceptable
Larger quantity please contact sales for discount