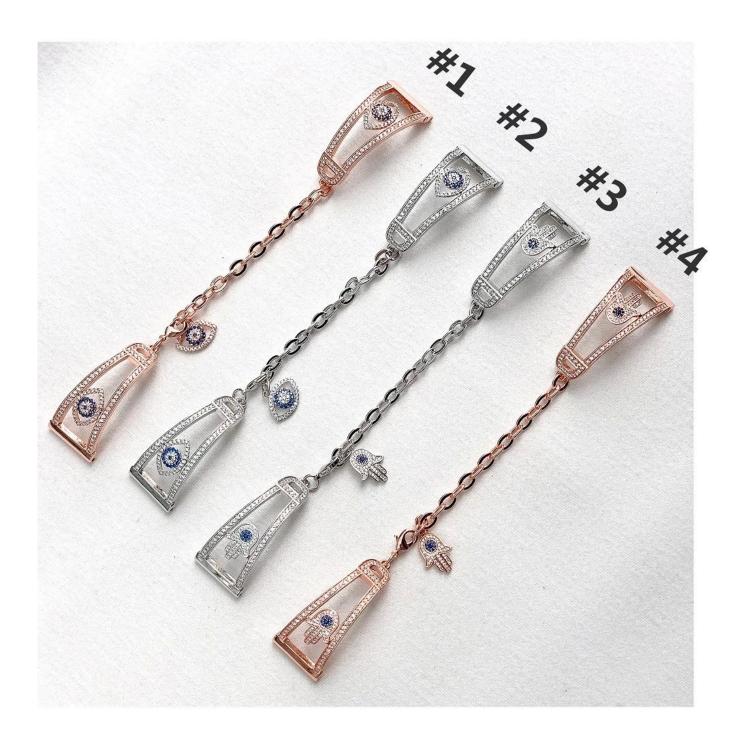

## **Product Design:**

● Fit Model [Most of the strap lug is 22mm can be used

• Item : CBWT07

● Band Material : Stainless Steel

● Band Width: 22mm

Band Colors: Silver, Rose gold

• Type: Bling Rhinestone strap deisigned with tassel

• Design :

Hollow bangle watchband decorated with eyes and palms With Quick release Spring Bar Connector

• Adjustable design: Chain Design to adjust the wristband size freely

Support Mixed Batch Orders
First time sample order and mix order is acceptable
Larger quantity please contact sales for discount