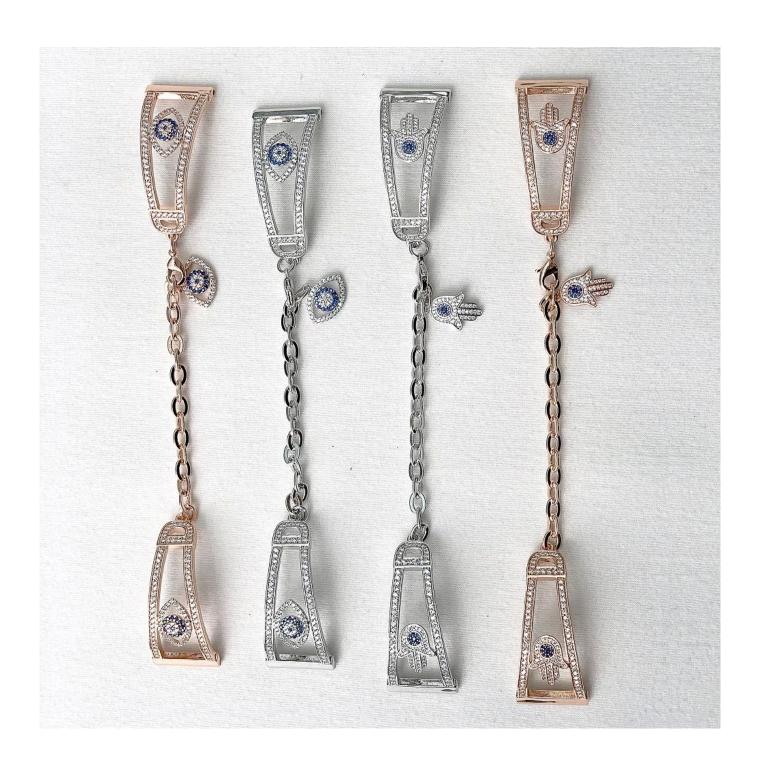

## **Product Design:**

● Fit Model [Most of the strap lug is 22mm can be used

• Item : CBWT07

● Band Material : Stainless Steel

● Band Width: 22mm

Band Colors: Silver, Rose gold

• Type: Bling Rhinestone strap deisigned with tassel

• Design :

Hollow bangle watchband decorated with eyes and palms With Quick release Spring Bar Connector

• Adjustable design: Chain Design to adjust the wristband size freely

Support Mixed Batch Orders
First time sample order and mix order is acceptable
Larger quantity please contact sales for discount