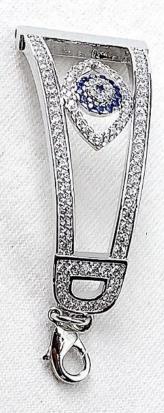

## **Product Design:**

● Fit Model [Most of the strap lug is 22mm can be used

• Item : CBWT07

● Band Material : Stainless Steel

● Band Width: 22mm

Band Colors: Silver, Rose gold

• Type: Bling Rhinestone strap deisigned with tassel

• Design :

Hollow bangle watchband decorated with eyes and palms With Quick release Spring Bar Connector

• Adjustable design: Chain Design to adjust the wristband size freely

Support Mixed Batch Orders
First time sample order and mix order is acceptable
Larger quantity please contact sales for discount