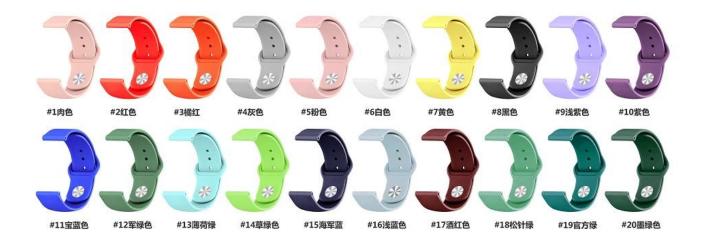

## **Product Design :**

- Fit Model □Most of the strap lug is 20/22mm can be used
- Item : CBWT09
- Band Material : Silicone
- Band Width: 20mm,22mm

● Band Colors: #1 Flesh pink,#2 Red,#3 Orange red,#4 Gray,#5 Pink,#6 White,#7 Yellow,#8 Black,#9 Light purple,#10 Purple,#11 Royal Blue,#12 Army Green,#13 Mint green,#14 Grass green,#15 Navy blue,#16 Light blue,#17 Wine red,#18 Light green,#19 Green,#20 Dark green