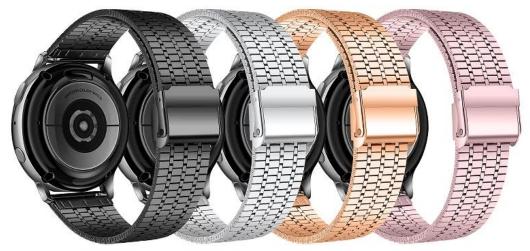

## Product Design :

- Fit Model []Most of the strap lug is 20/22mm can be used
- Item :CBWT11
- Band Material : Stainless Steel
- Band Colors: Black, Silver, Rose Pink, Rose Gold
- Band Width :20mm/22mm Wide
- Fit Wrists:5.5-8.3"
- Clasp type: With a adjustable metal clasp, easily adjust the length
- Design : 5/7 Chain Link Design

Support Package Customized Service [Logo,Size,Description, Colors,Label,etc]

#71黑色 #72 银色 #73玫瑰金 #74粉色 Black Silver Rose Gold Pink

#51 黑色 #52 银色 #53玫瑰金 #54粉色 Black Silver Rose Gold Pink