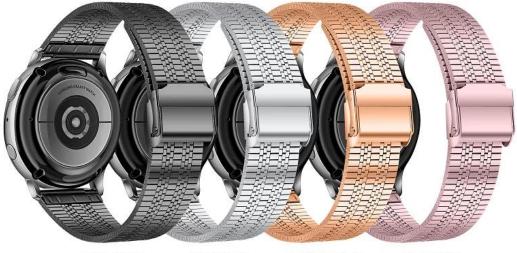

## Product Design :

- Fit Model []Most of the strap lug is 20/22mm can be used
- Item :CBWT11
- Band Material : Stainless Steel
- Band Colors: Black, Silver, Rose Pink, Rose Gold
- Band Width :20mm/22mm Wide
- Fit Wrists:5.5-8.3"
- Clasp type: With a adjustable metal clasp, easily adjust the length
- Design : 5/7 Chain Link Design

Support Package Customized Service [Logo,Size,Description, Colors,Label,etc]

#71黑色 #72 银色 #73玫瑰金 #74粉色 Black Silver Rose Gold Pink

#51 黑色 #52 银色 #53玫瑰金 #54粉色 Black Silver Rose Gold Pink