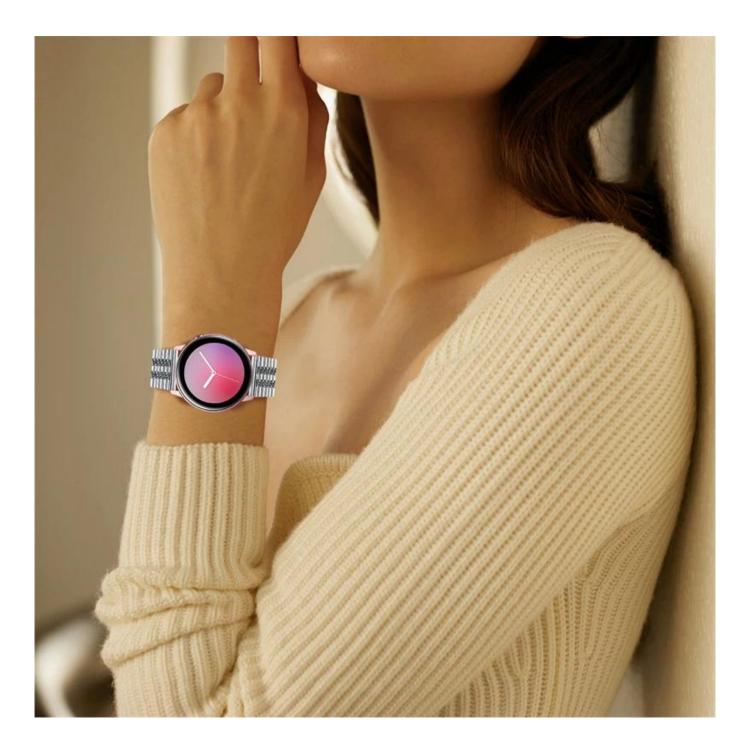

## Product Design :

- Fit Model []Most of the strap lug is 20/22mm can be used
- Item :CBWT11
- Band Material : Stainless Steel
- Band Colors: Black, Silver, Rose Pink, Rose Gold
- Band Width :20mm/22mm Wide
- Fit Wrists:5.5-8.3"
- Clasp type: With a adjustable metal clasp, easily adjust the length
- Design : 5/7 Chain Link Design