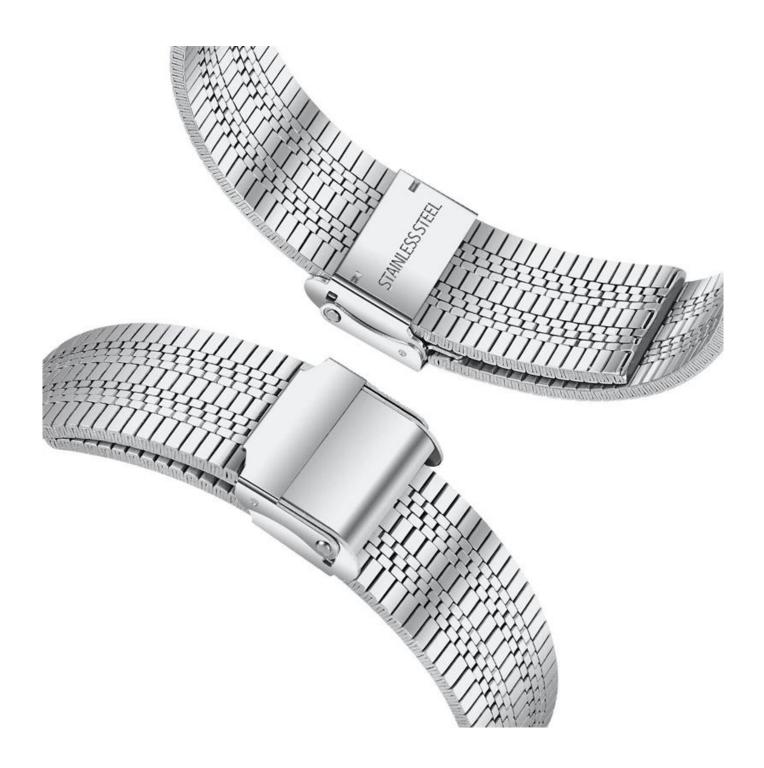

## Product Design :

- Fit Model []Most of the strap lug is 20/22mm can be used
- Item :CBWT11
- Band Material : Stainless Steel
- Band Colors: Black, Silver, Rose Pink, Rose Gold
- Band Width :20mm/22mm Wide
- Fit Wrists:5.5-8.3"
- Clasp type: With a adjustable metal clasp, easily adjust the length
- Design : 5/7 Chain Link Design