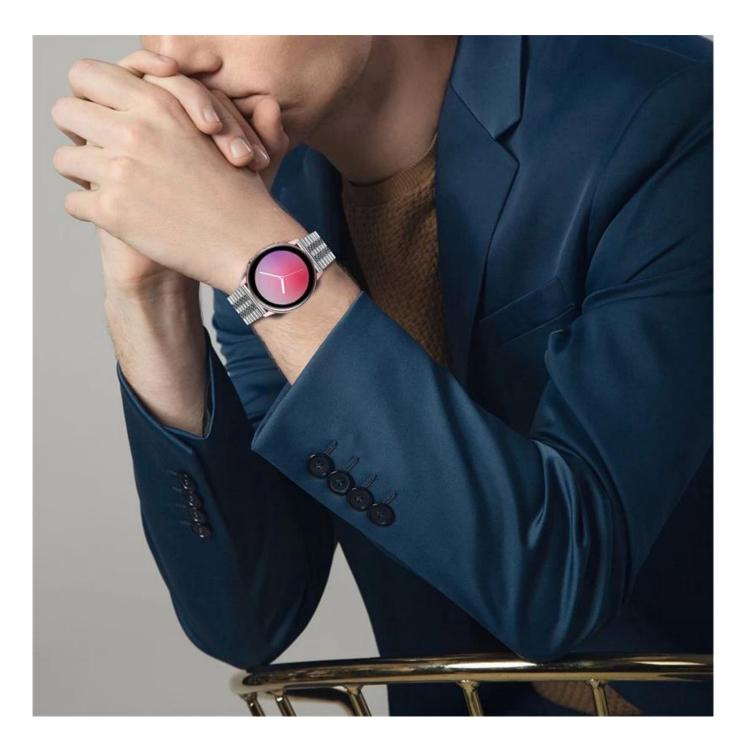

## Product Design :

- Fit Model []Most of the strap lug is 20/22mm can be used
- Item :CBWT11
- Band Material : Stainless Steel
- Band Colors: Black, Silver, Rose Pink, Rose Gold
- Band Width :20mm/22mm Wide
- Fit Wrists:5.5-8.3"
- Clasp type: With a adjustable metal clasp, easily adjust the length
- Design : 5/7 Chain Link Design