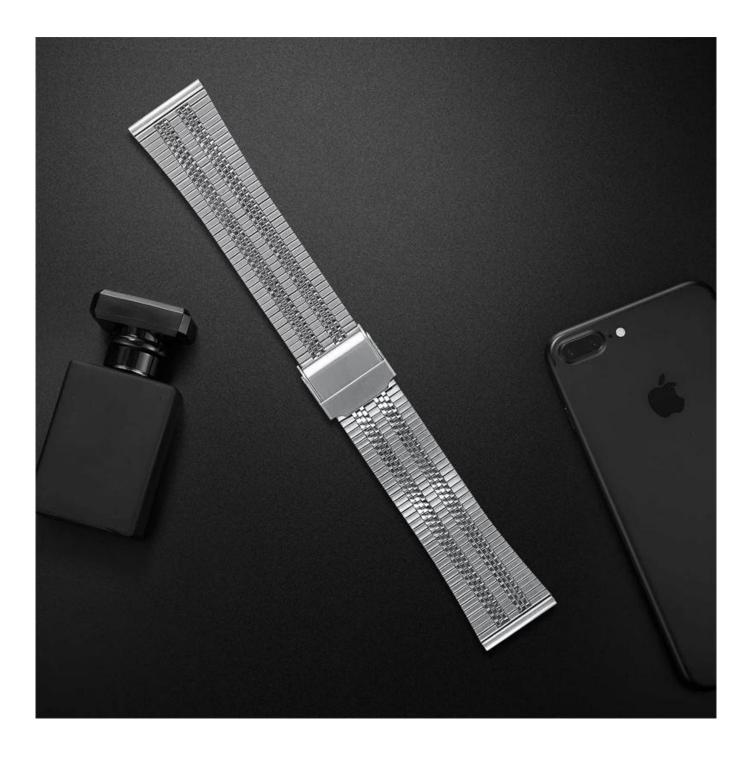

## Product Design :

- Fit Model []Most of the strap lug is 20/22mm can be used
- Item :CBWT11
- Band Material : Stainless Steel
- Band Colors: Black, Silver, Rose Pink, Rose Gold
- Band Width :20mm/22mm Wide
- Fit Wrists:5.5-8.3"
- Clasp type: With a adjustable metal clasp, easily adjust the length
- Design : 5/7 Chain Link Design