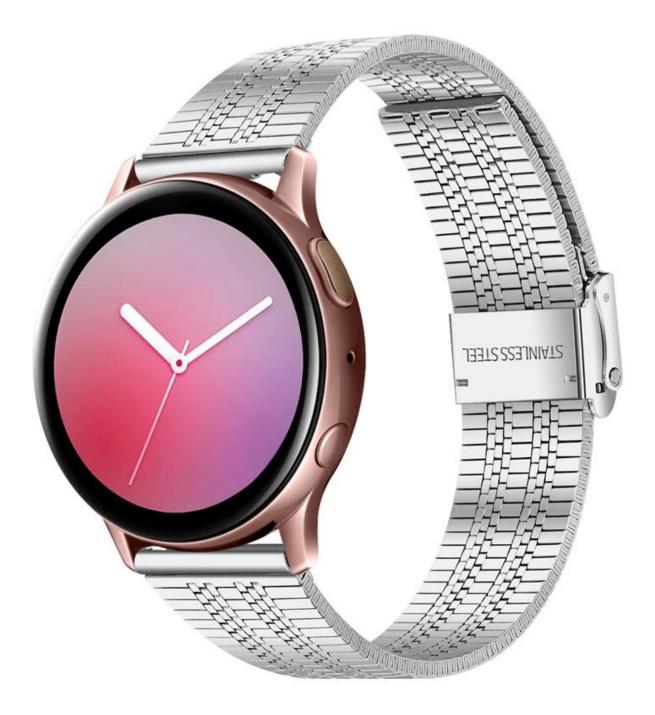

## Product Design :

- Fit Model []Most of the strap lug is 20/22mm can be used
- Item :CBWT11
- Band Material : Stainless Steel
- Band Colors: Black, Silver, Rose Pink, Rose Gold
- Band Width :20mm/22mm Wide
- Fit Wrists:5.5-8.3"
- Clasp type: With a adjustable metal clasp, easily adjust the length
- Design : 5/7 Chain Link Design