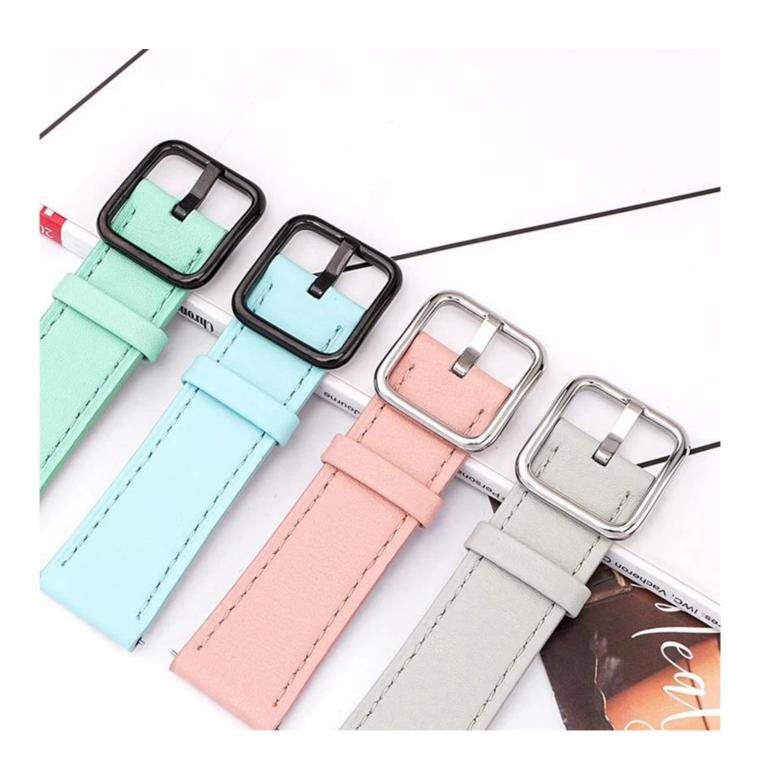

## **Product Design:**

● Fit Model ☐Most of the strap lug is 20/22mm can be used

• Item : CBWT12

• Band Material : Genuine Leather

Band Colors:Green,Orange,Light blue,Yellow,Pink,Black,Grey,Brown,Royal blue,Red

Buckle Colors: Black, Silver

• Design : With Square Metal Buckle

Band Width:22mm/20mmBand Length:124+76 mm

Support Mixed Batch Orders
First time sample order and mix order is acceptable
Larger quantity please contact sales for discount