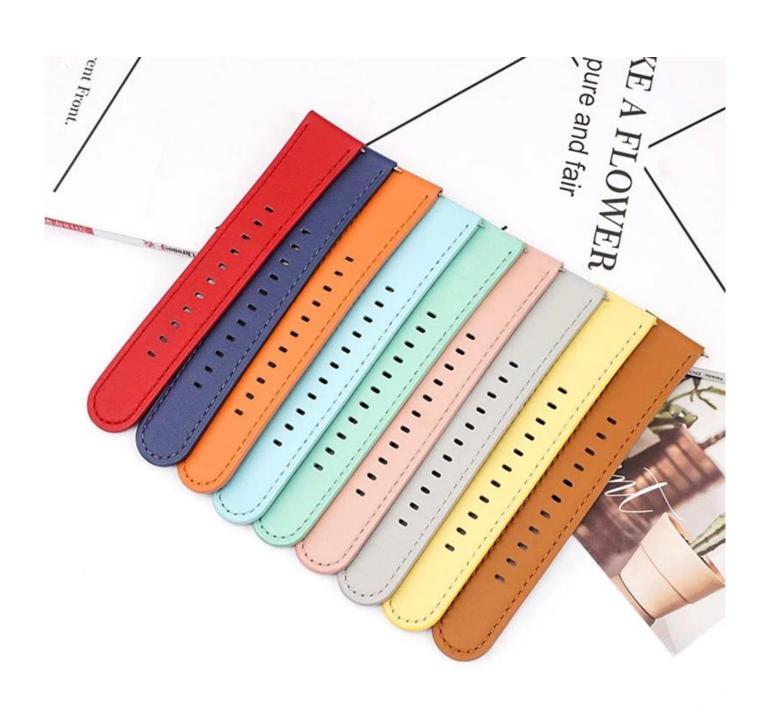

## **Product Design:**

● Fit Model ☐Most of the strap lug is 20/22mm can be used

• Item : CBWT12

• Band Material : Genuine Leather

Band Colors:Green,Orange,Light blue,Yellow,Pink,Black,Grey,Brown,Royal blue,Red

Buckle Colors: Black, Silver

• Design : With Square Metal Buckle

Band Width:22mm/20mmBand Length:124+76 mm

Support Mixed Batch Orders
First time sample order and mix order is acceptable
Larger quantity please contact sales for discount