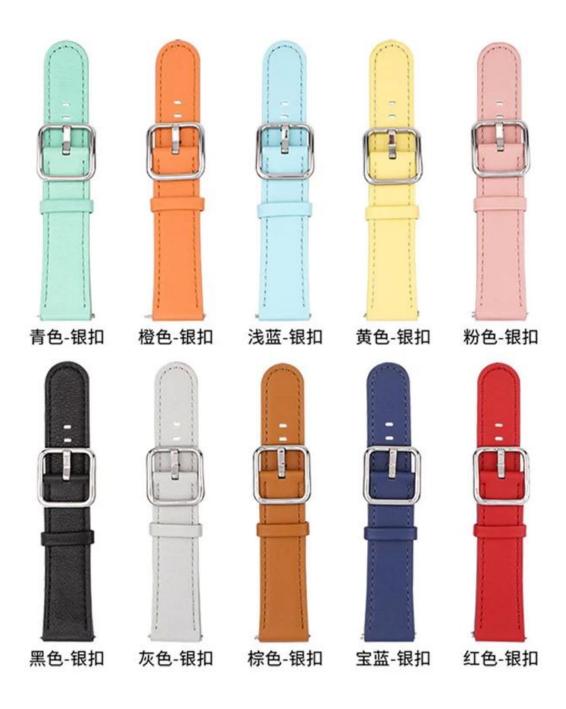

## **Product Design:**

● Fit Model ☐Most of the strap lug is 20/22mm can be used

• Item : CBWT12

• Band Material : Genuine Leather

Band Colors:Green,Orange,Light blue,Yellow,Pink,Black,Grey,Brown,Royal blue,Red

Buckle Colors: Black, Silver

• Design : With Square Metal Buckle

Band Width:22mm/20mmBand Length:124+76 mm

Support Mixed Batch Orders
First time sample order and mix order is acceptable
Larger quantity please contact sales for discount