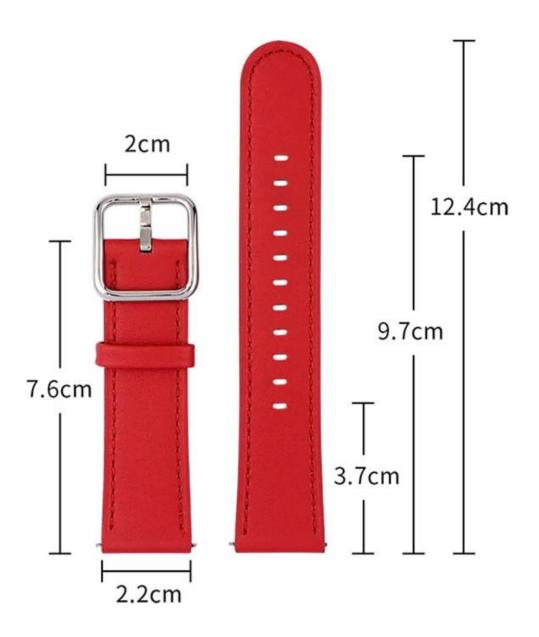

Buckle Colors: Black, Silver

• Design : With Square Metal Buckle

Band Width:22mm/20mmBand Length:124+76 mm

Support Mixed Batch Orders
First time sample order and mix order is acceptable
Larger quantity please contact sales for discount