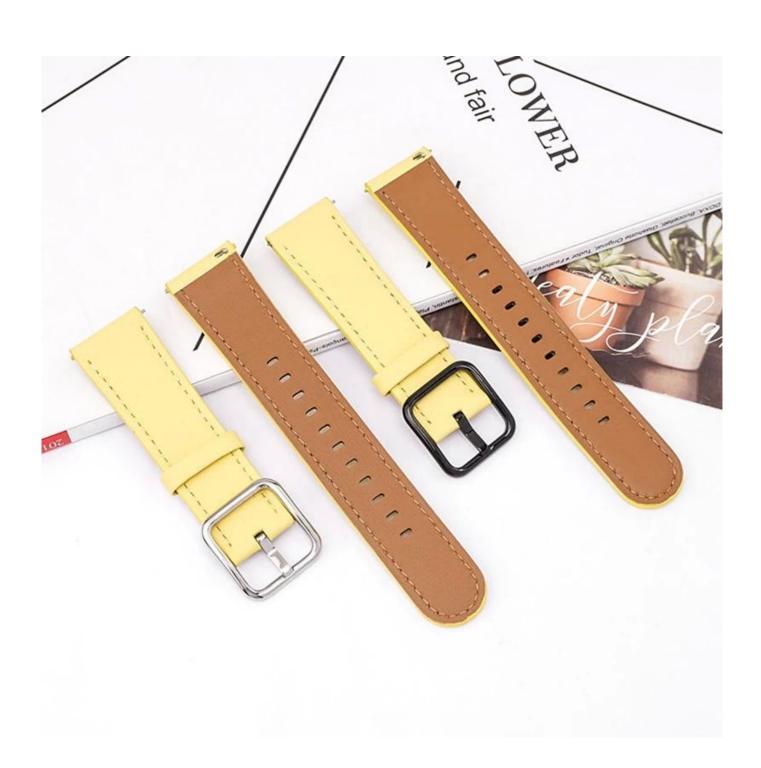

## **Product Design:**

● Fit Model ☐Most of the strap lug is 20/22mm can be used

• Item : CBWT12

• Band Material : Genuine Leather

Band Colors:Green,Orange,Light blue,Yellow,Pink,Black,Grey,Brown,Royal blue,Red

Buckle Colors: Black, Silver

• Design : With Square Metal Buckle

Band Width:22mm/20mmBand Length:124+76 mm

Support Mixed Batch Orders
First time sample order and mix order is acceptable
Larger quantity please contact sales for discount