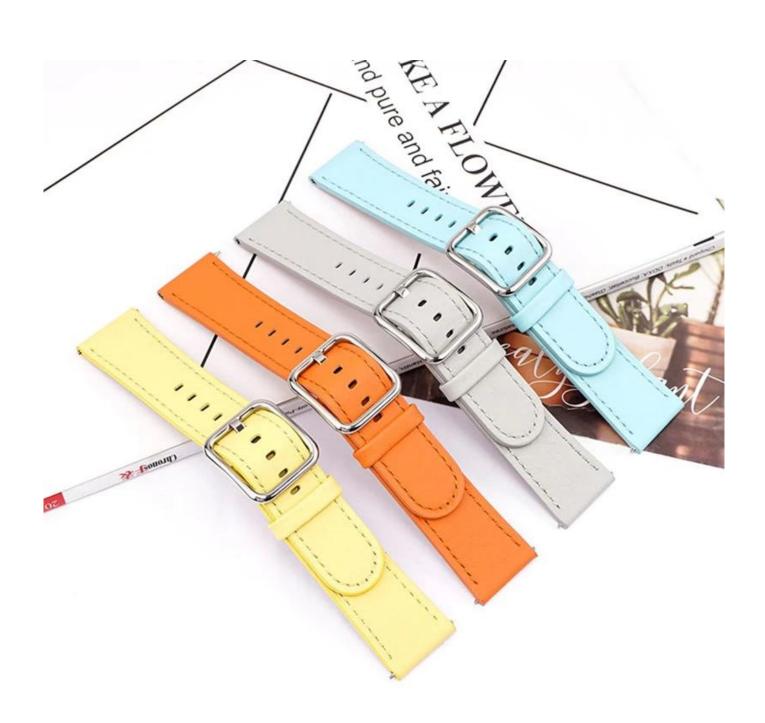

## **Product Design:**

● Fit Model ☐Most of the strap lug is 20/22mm can be used

• Item : CBWT12

• Band Material : Genuine Leather

Band Colors:Green,Orange,Light blue,Yellow,Pink,Black,Grey,Brown,Royal blue,Red