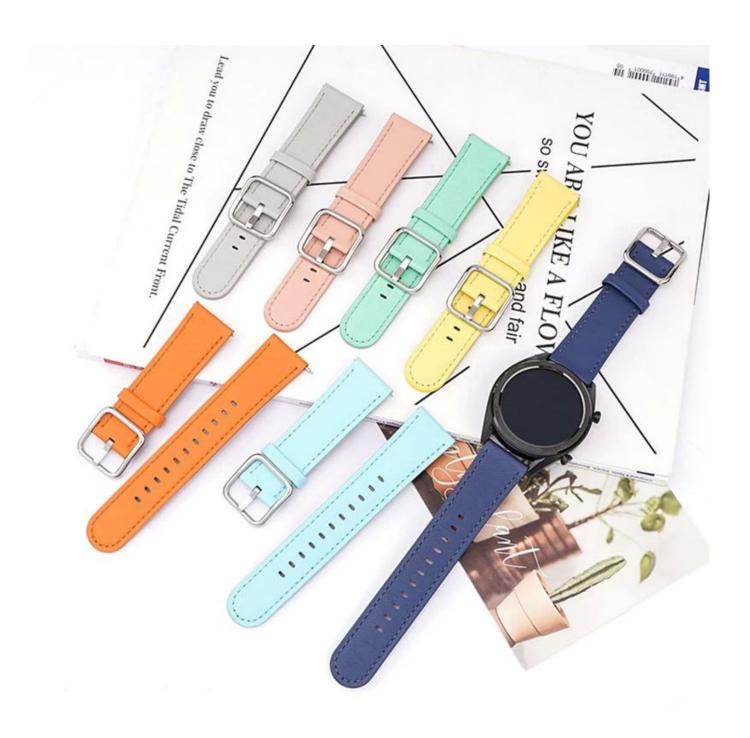

## **Product Design:**

● Fit Model ☐Most of the strap lug is 20/22mm can be used

• Item : CBWT12

• Band Material : Genuine Leather

Band Colors:Green,Orange,Light blue,Yellow,Pink,Black,Grey,Brown,Royal blue,Red

Buckle Colors: Black, Silver

• Design : With Square Metal Buckle

Band Width:22mm/20mmBand Length:124+76 mm

Support Mixed Batch Orders
First time sample order and mix order is acceptable
Larger quantity please contact sales for discount