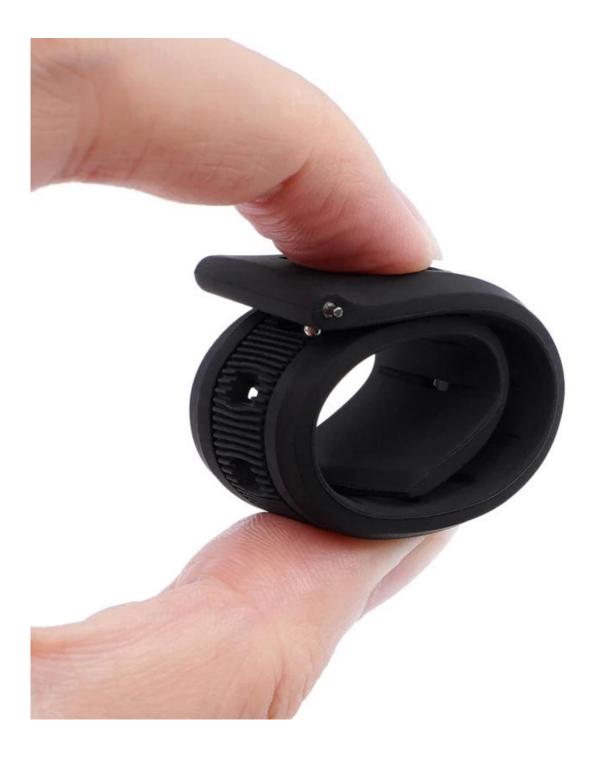

## Product Design :

- Fit Model []Most of the strap lug is 16/18/19/20/22mm can be used
- Item : CBWT14
- Band Material : Silicone
- Band Colors:Black,Brown,Blue,Green,Grey,White,Red,Orange
- Buckle type: With Fashion Silver Metal Buckle
- Design : With Quick release Spring Bar Connector
- Band Width: 16mm/18mm/19mm/20mm/22mm
- Band Length: 12+7cm
- Band Thickness: 3mm
- Type: Sport Wristband Rubber Silicone Watch Band