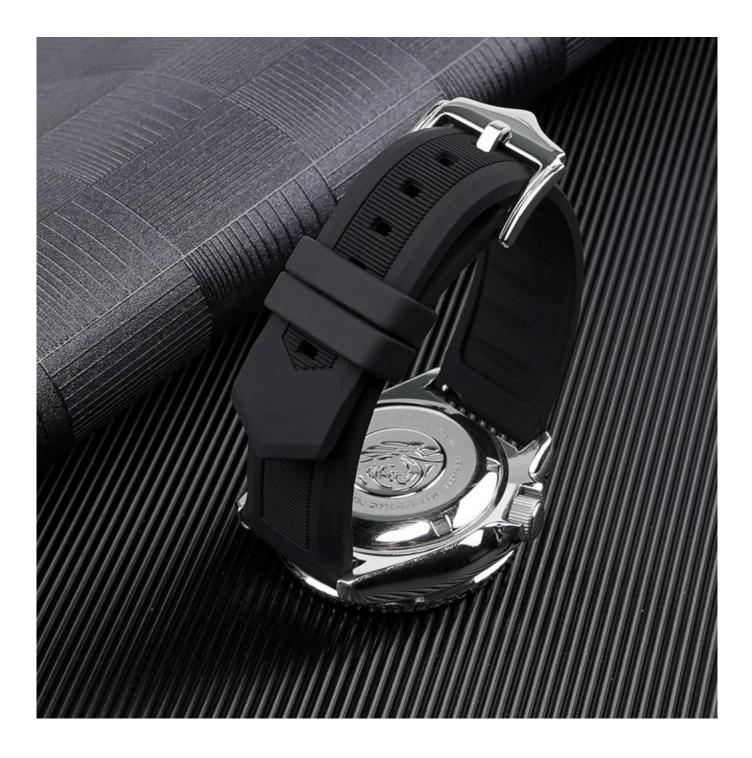

## Product Design :

- Fit Model []Most of the strap lug is 16/18/19/20/22mm can be used
- Item : CBWT14
- Band Material : Silicone
- Band Colors:Black,Brown,Blue,Green,Grey,White,Red,Orange
- Buckle type: With Fashion Silver Metal Buckle
- Design : With Quick release Spring Bar Connector
- Band Width: 16mm/18mm/19mm/20mm/22mm
- Band Length: 12+7cm
- Band Thickness: 3mm
- Type: Sport Wristband Rubber Silicone Watch Band