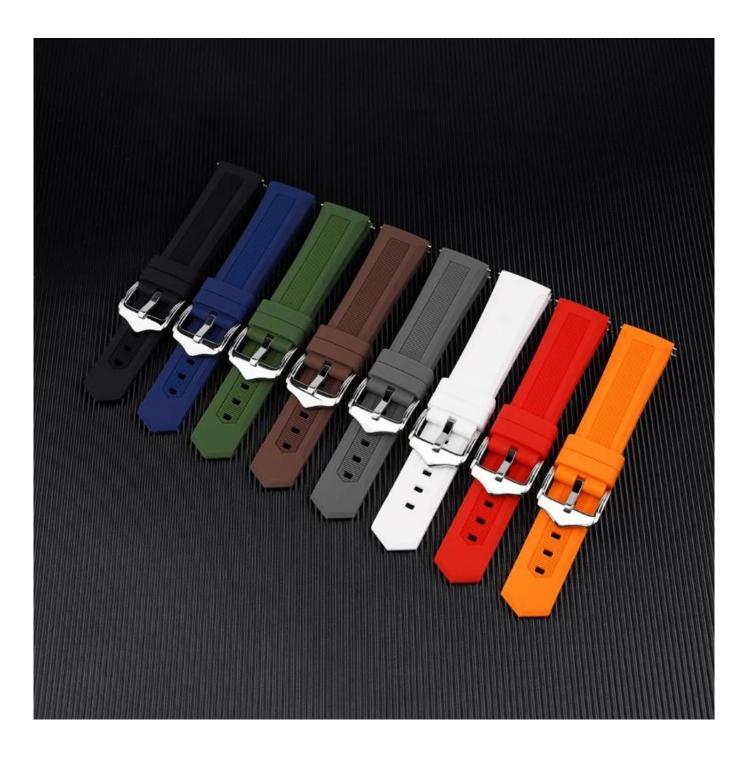

## Product Design :

- Fit Model []Most of the strap lug is 16/18/19/20/22mm can be used
- Item : CBWT14
- Band Material : Silicone
- Band Colors:Black,Brown,Blue,Green,Grey,White,Red,Orange
- Buckle type: With Fashion Silver Metal Buckle
- Design : With Quick release Spring Bar Connector
- Band Width: 16mm/18mm/19mm/20mm/22mm
- Band Length: 12+7cm
- Band Thickness: 3mm
- Type: Sport Wristband Rubber Silicone Watch Band