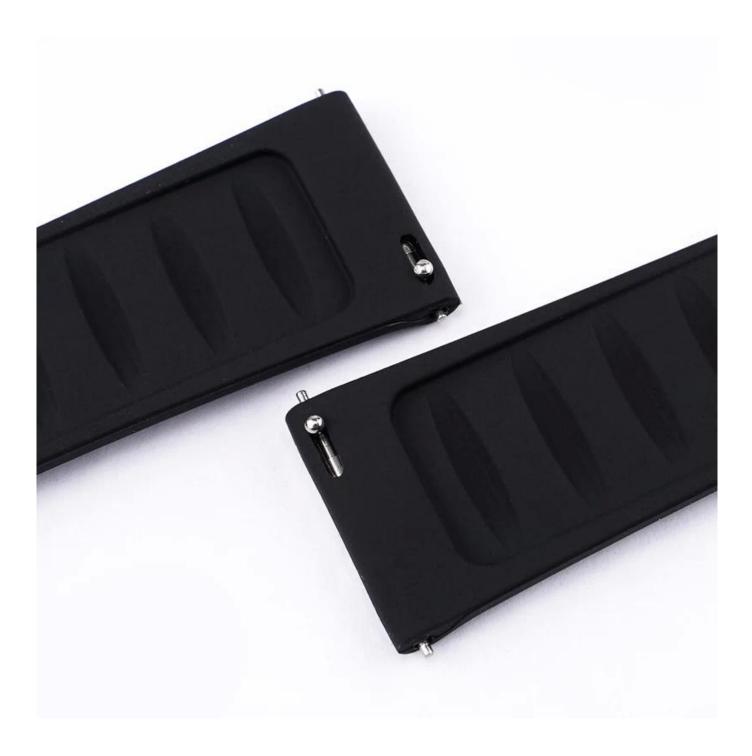

## Product Design :

- Fit Model []Most of the strap lug is 16/18/19/20/22mm can be used
- Item : CBWT14
- Band Material : Silicone
- Band Colors:Black,Brown,Blue,Green,Grey,White,Red,Orange
- Buckle type: With Fashion Silver Metal Buckle
- Design : With Quick release Spring Bar Connector
- Band Width: 16mm/18mm/19mm/20mm/22mm
- Band Length: 12+7cm
- Band Thickness: 3mm
- Type: Sport Wristband Rubber Silicone Watch Band