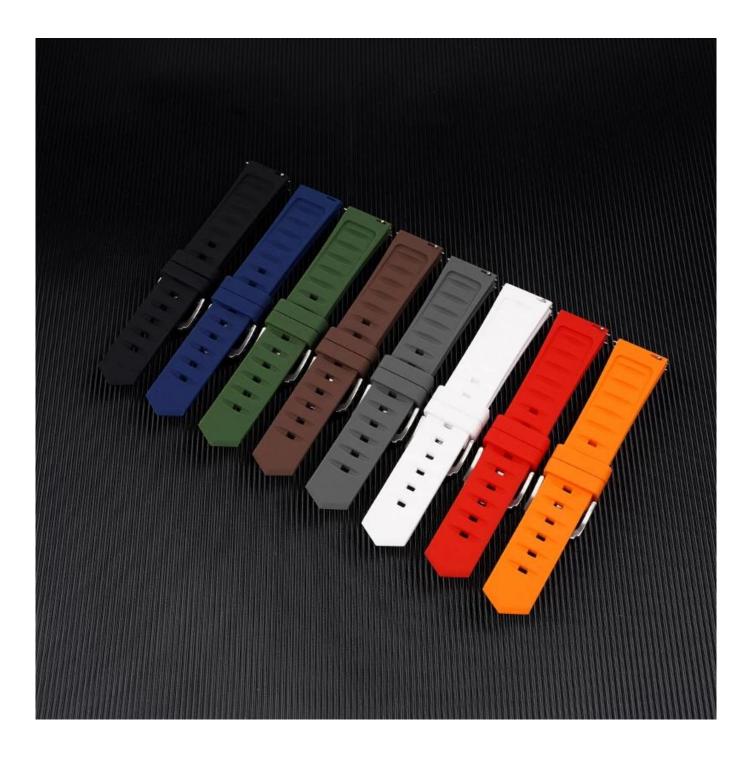

## Product Design :

- Fit Model []Most of the strap lug is 16/18/19/20/22mm can be used
- Item : CBWT14
- Band Material : Silicone
- Band Colors:Black,Brown,Blue,Green,Grey,White,Red,Orange
- Buckle type: With Fashion Silver Metal Buckle
- Design : With Quick release Spring Bar Connector
- Band Width: 16mm/18mm/19mm/20mm/22mm
- Band Length: 12+7cm
- Band Thickness: 3mm
- Type: Sport Wristband Rubber Silicone Watch Band