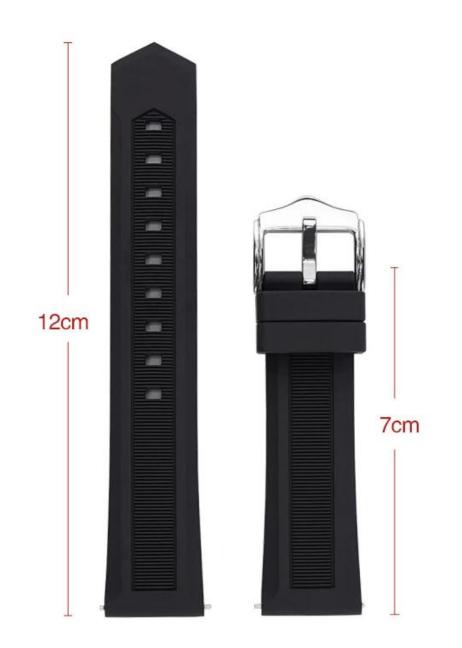

## Product Design :

- Fit Model []Most of the strap lug is 16/18/19/20/22mm can be used
- Item : CBWT14
- Band Material : Silicone
- Band Colors:Black,Brown,Blue,Green,Grey,White,Red,Orange
- Buckle type: With Fashion Silver Metal Buckle
- Design : With Quick release Spring Bar Connector
- Band Width: 16mm/18mm/19mm/20mm/22mm
- Band Length: 12+7cm
- Band Thickness: 3mm
- Type: Sport Wristband Rubber Silicone Watch Band