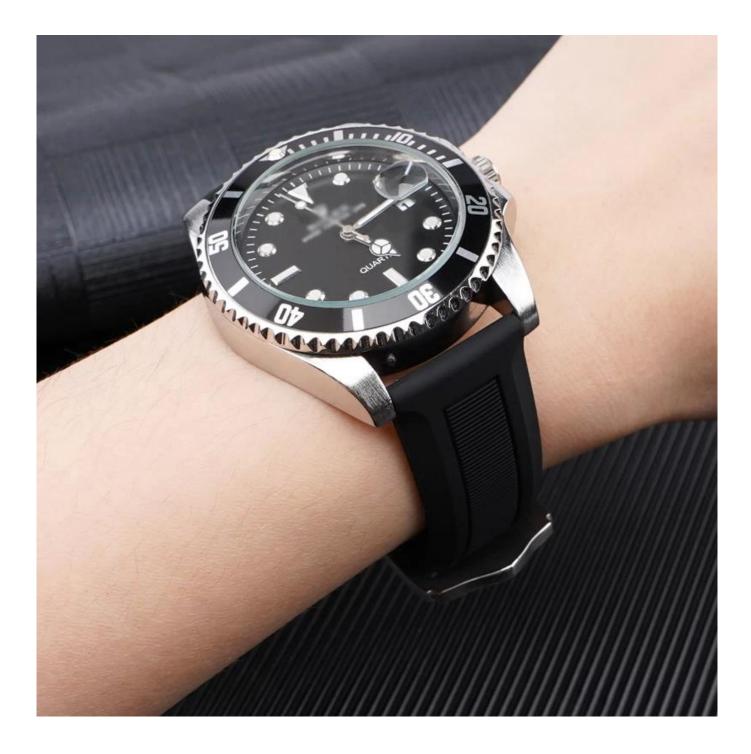

## Product Design :

- Fit Model []Most of the strap lug is 16/18/19/20/22mm can be used
- Item : CBWT14
- Band Material : Silicone
- Band Colors:Black,Brown,Blue,Green,Grey,White,Red,Orange
- Buckle type: With Fashion Silver Metal Buckle
- Design : With Quick release Spring Bar Connector
- Band Width: 16mm/18mm/19mm/20mm/22mm
- Band Length: 12+7cm
- Band Thickness: 3mm
- Type: Sport Wristband Rubber Silicone Watch Band