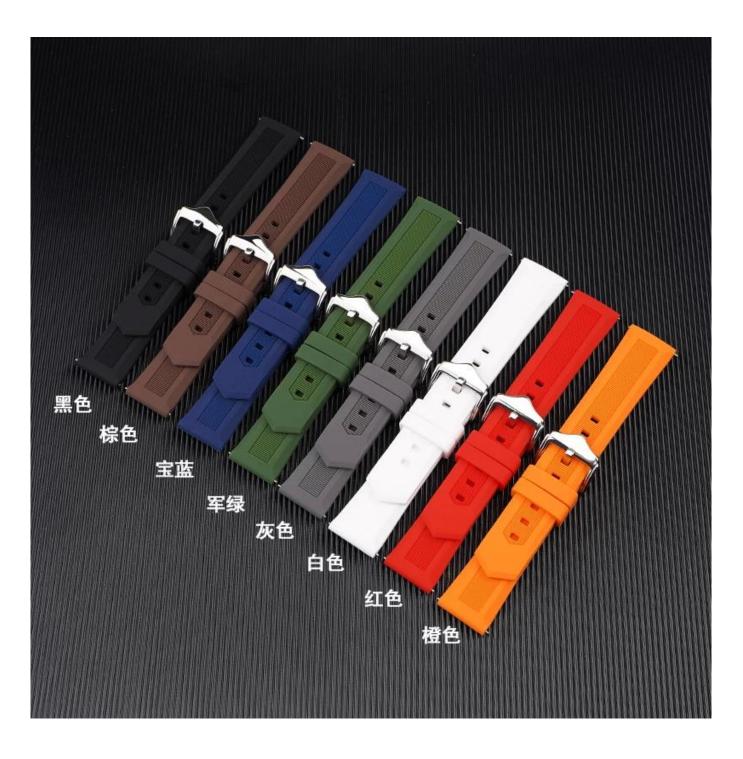

## Product Design :

- Fit Model []Most of the strap lug is 16/18/19/20/22mm can be used
- Item : CBWT14
- Band Material : Silicone
- Band Colors:Black,Brown,Blue,Green,Grey,White,Red,Orange
- Buckle type: With Fashion Silver Metal Buckle
- Design : With Quick release Spring Bar Connector
- Band Width: 16mm/18mm/19mm/20mm/22mm
- Band Length: 12+7cm
- Band Thickness: 3mm
- Type: Sport Wristband Rubber Silicone Watch Band