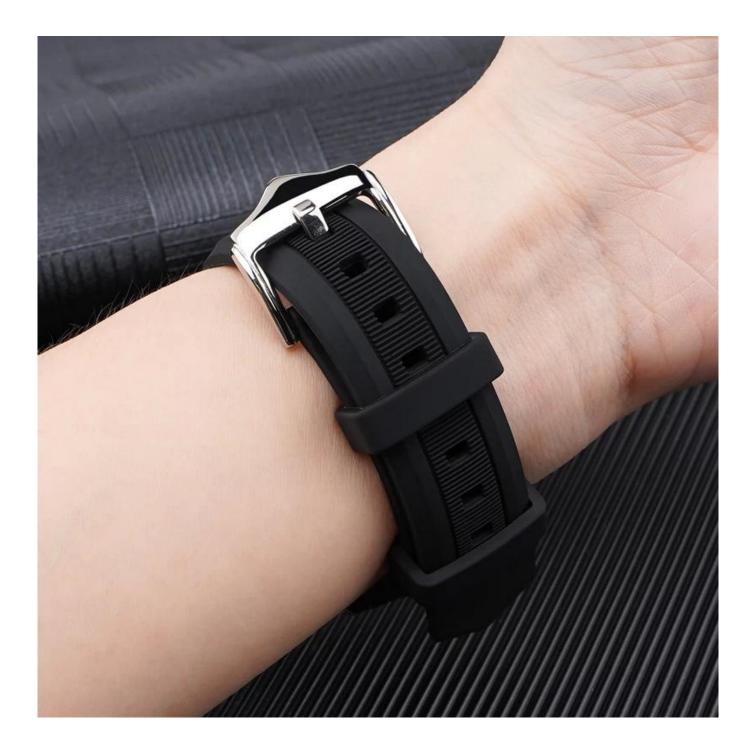

## Product Design :

- Fit Model []Most of the strap lug is 16/18/19/20/22mm can be used
- Item : CBWT14
- Band Material : Silicone
- Band Colors:Black,Brown,Blue,Green,Grey,White,Red,Orange
- Buckle type: With Fashion Silver Metal Buckle
- Design : With Quick release Spring Bar Connector
- Band Width: 16mm/18mm/19mm/20mm/22mm
- Band Length: 12+7cm
- Band Thickness: 3mm
- Type: Sport Wristband Rubber Silicone Watch Band