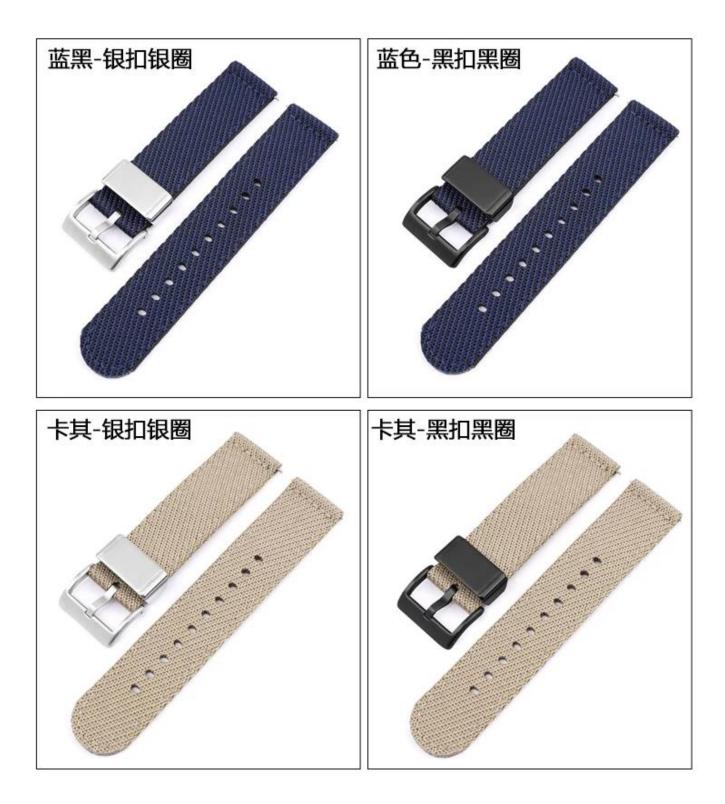

## Product Design :

- Fit Model []Most of the strap lug is 18/20/22/24mm can be used
- Item : CBWT16
- Band Material : Nylon
- Band Colors:Blue-black,Khaki,Grey,Black-grey,etc
- Buckle Color: Silver, Black
- Design : With Quick release Spring Bar Connector & Metal Buckle
- Band Width: 18mm/20mm/22mm/24mm
- Band Length: 12.5+8cm
- Band Thickness: 3mm
- Type: twill weave nylon watch band