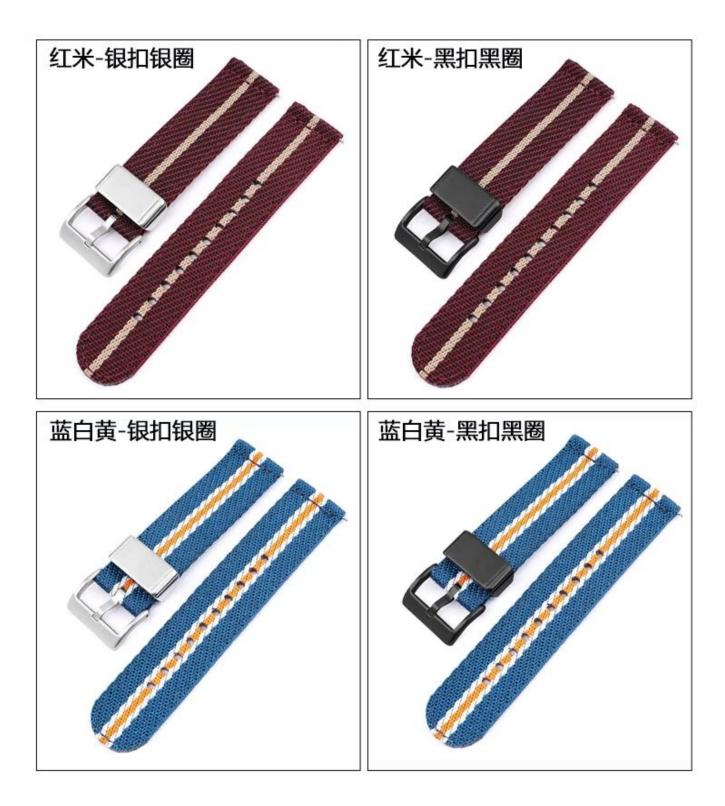

## Product Design :

- Fit Model []Most of the strap lug is 18/20/22/24mm can be used
- Item : CBWT16
- Band Material : Nylon
- Band Colors:Blue-black,Khaki,Grey,Black-grey,etc
- Buckle Color: Silver, Black
- Design : With Quick release Spring Bar Connector & Metal Buckle
- Band Width: 18mm/20mm/22mm/24mm
- Band Length: 12.5+8cm
- Band Thickness: 3mm
- Type: twill weave nylon watch band