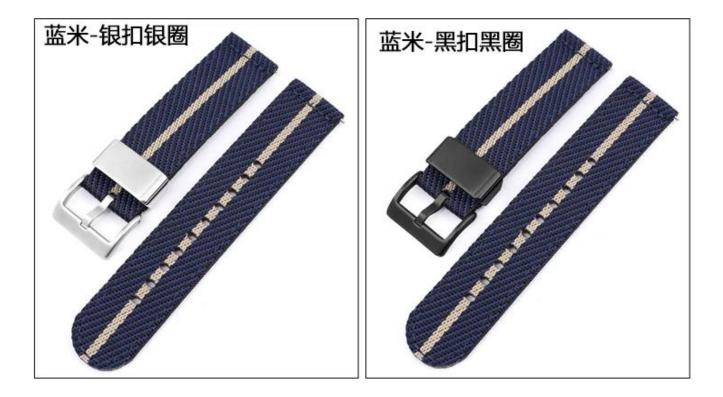

## Product Design :

- Fit Model []Most of the strap lug is 18/20/22/24mm can be used
- Item : CBWT16
- Band Material : Nylon
- Band Colors:Blue-black,Khaki,Grey,Black-grey,etc
- Buckle Color: Silver, Black
- Design : With Quick release Spring Bar Connector & Metal Buckle
- Band Width: 18mm/20mm/22mm/24mm
- Band Length: 12.5+8cm
- Band Thickness: 3mm
- Type: twill weave nylon watch band