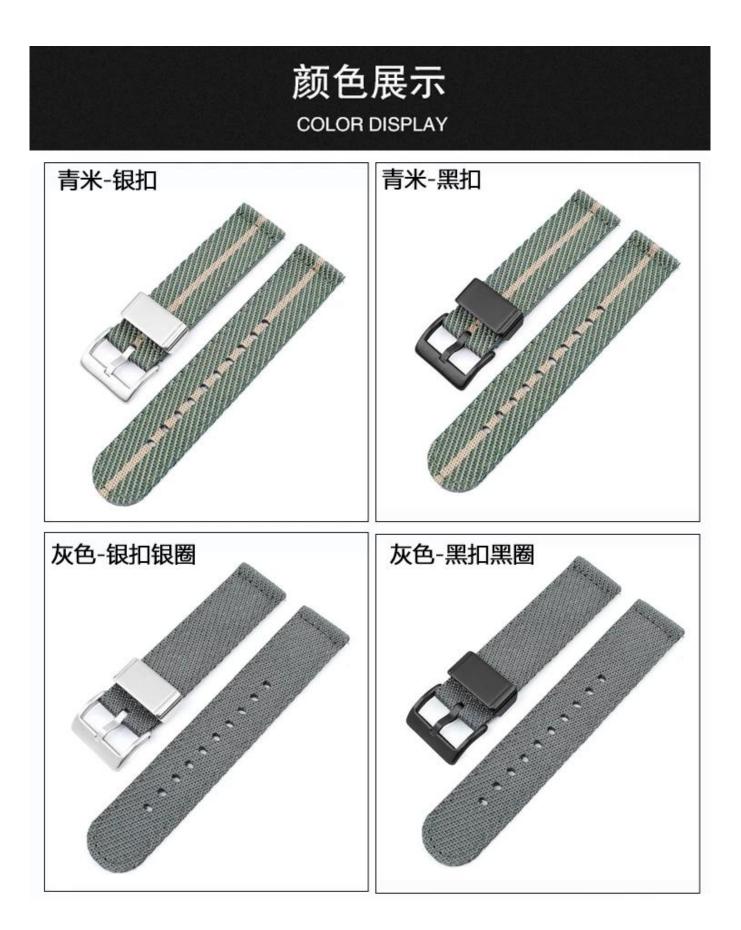

## Product Design :

- Fit Model []Most of the strap lug is 18/20/22/24mm can be used
- Item : CBWT16
- Band Material : Nylon
- Band Colors:Blue-black,Khaki,Grey,Black-grey,etc
- Buckle Color: Silver, Black
- Design : With Quick release Spring Bar Connector & Metal Buckle
- Band Width: 18mm/20mm/22mm/24mm
- Band Length: 12.5+8cm
- Band Thickness: 3mm
- Type: twill weave nylon watch band