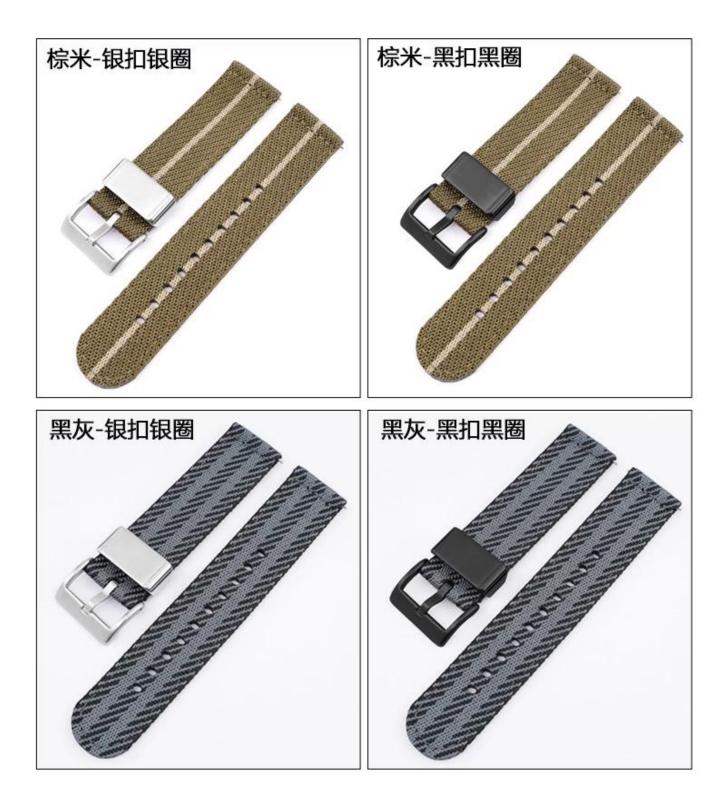

## Product Design :

- Fit Model []Most of the strap lug is 18/20/22/24mm can be used
- Item : CBWT16
- Band Material : Nylon
- Band Colors:Blue-black,Khaki,Grey,Black-grey,etc
- Buckle Color: Silver, Black
- Design : With Quick release Spring Bar Connector & Metal Buckle
- Band Width: 18mm/20mm/22mm/24mm
- Band Length: 12.5+8cm
- Band Thickness: 3mm
- Type: twill weave nylon watch band