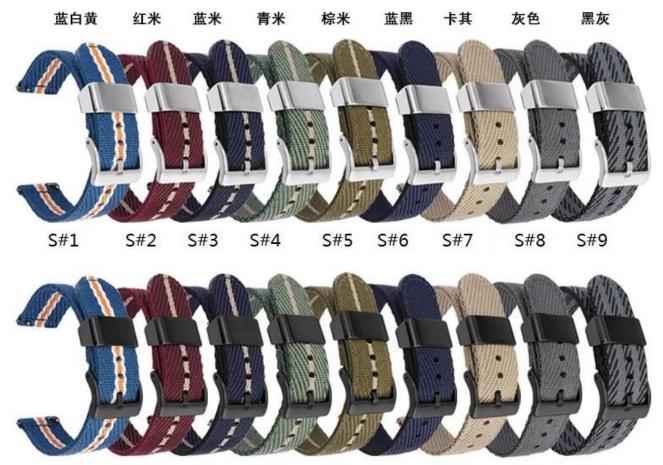

## Product Design :

- Fit Model []Most of the strap lug is 18/20/22/24mm can be used
- Item : CBWT16
- Band Material : Nylon
- Band Colors:Blue-black,Khaki,Grey,Black-grey,etc
- Buckle Color: Silver, Black
- Design : With Quick release Spring Bar Connector & Metal Buckle
- Band Width: 18mm/20mm/22mm/24mm
- Band Length: 12.5+8cm
- Band Thickness: 3mm
- Type: twill weave nylon watch band

Support Package Customized Service [Logo,Size,Description, Colors,Label,etc]

B#1 B#2 B#3 B#4 B#5 B#6 B#7 B#8 B#9