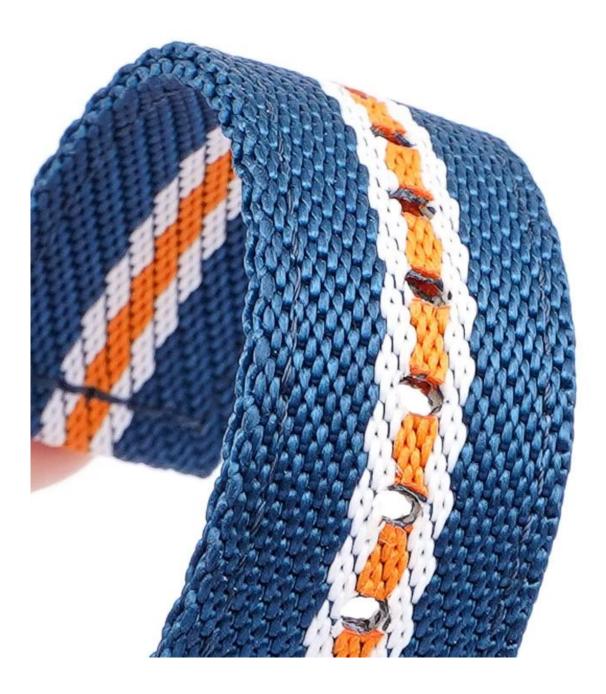

## Product Design :

- Fit Model []Most of the strap lug is 18/20/22/24mm can be used
- Item : CBWT16
- Band Material : Nylon
- Band Colors:Blue-black,Khaki,Grey,Black-grey,etc
- Buckle Color: Silver, Black
- Design : With Quick release Spring Bar Connector & Metal Buckle
- Band Width: 18mm/20mm/22mm/24mm
- Band Length: 12.5+8cm
- Band Thickness: 3mm
- Type: twill weave nylon watch band