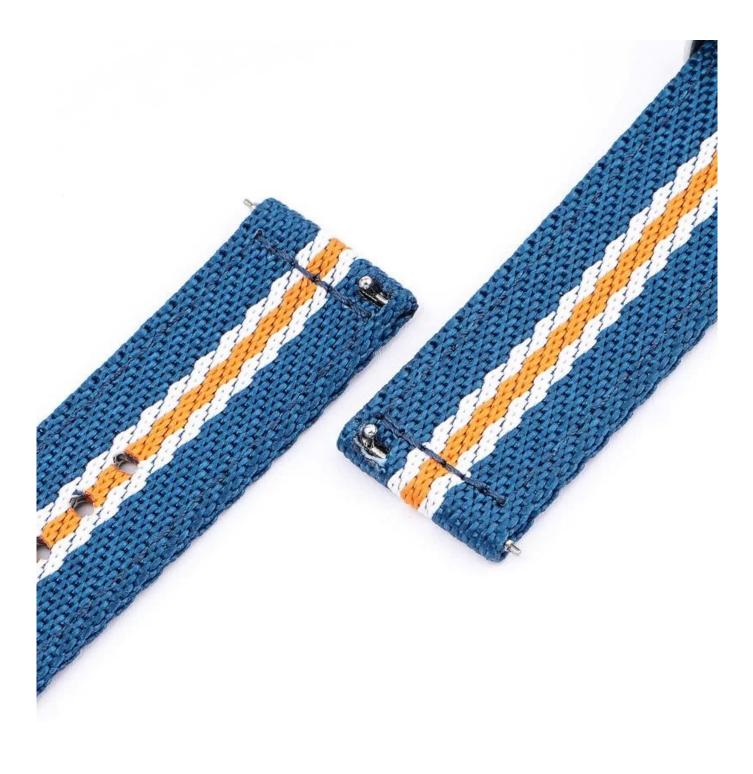

## Product Design :

- Fit Model []Most of the strap lug is 18/20/22/24mm can be used
- Item : CBWT16
- Band Material : Nylon
- Band Colors:Blue-black,Khaki,Grey,Black-grey,etc
- Buckle Color: Silver, Black
- Design : With Quick release Spring Bar Connector & Metal Buckle
- Band Width: 18mm/20mm/22mm/24mm
- Band Length: 12.5+8cm
- Band Thickness: 3mm
- Type: twill weave nylon watch band