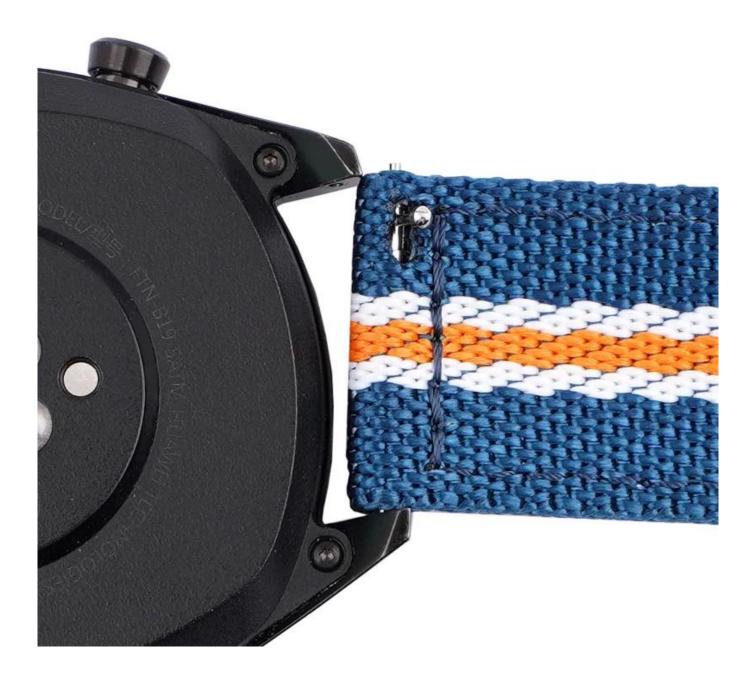

## Product Design :

- Fit Model []Most of the strap lug is 18/20/22/24mm can be used
- Item : CBWT16
- Band Material : Nylon
- Band Colors:Blue-black,Khaki,Grey,Black-grey,etc
- Buckle Color: Silver, Black
- Design : With Quick release Spring Bar Connector & Metal Buckle
- Band Width: 18mm/20mm/22mm/24mm
- Band Length: 12.5+8cm
- Band Thickness: 3mm
- Type: twill weave nylon watch band