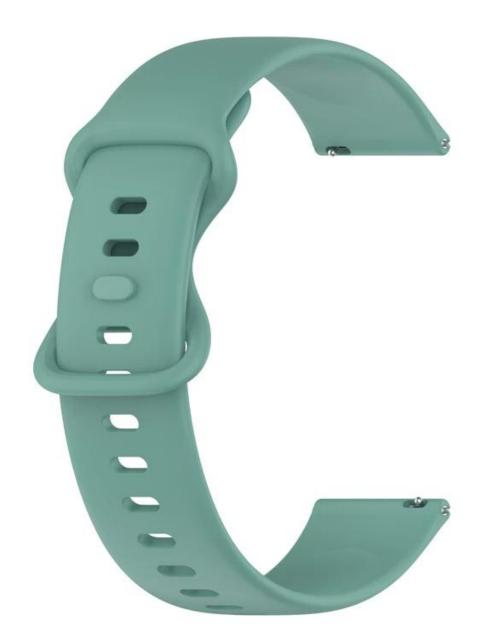

## **Product Design :**

- Compatible Model □Most of the strap lug is 20/22mm can be used
- Item : CBWT17
- Band Material : Silicone
- Band Colors : Grey,Lavender,Pine green,Teal grenn,Dark blue,Pink,Orange,Red,Black,White
- Band Width:20mm/22mm
- 20mm Width

Band Length: S:101.5+112mm,L:101.5+136mm

Fit Wrists: S: 5.1"-7.1", L : 6.1"-9"

- 22mm Width
  Band Length: 101.5+128mm
  Fit Wrists:5.5"-8.7"
- Design: With Quick release Spring Bar Connector
- Feature: Multiple alternative holes for adjustable length.