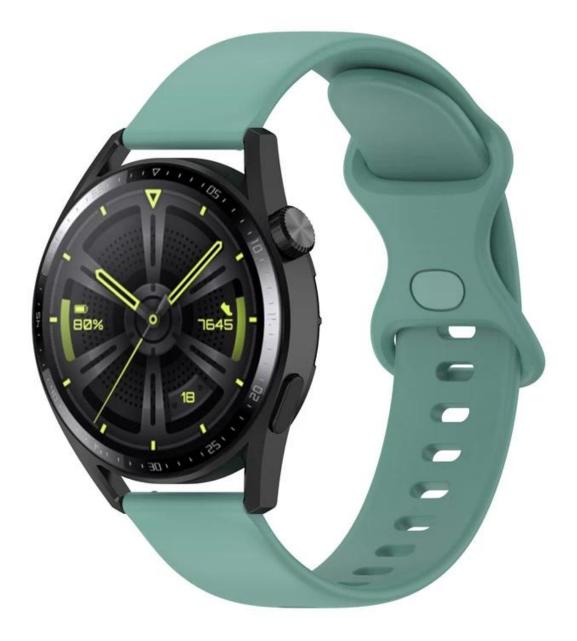

## **Product Design :**

- Compatible Model □Most of the strap lug is 20/22mm can be used
- Item : CBWT17
- Band Material : Silicone
- Band Colors : Grey,Lavender,Pine green,Teal grenn,Dark blue,Pink,Orange,Red,Black,White
- Band Width:20mm/22mm
- 20mm Width

Band Length: S:101.5+112mm,L:101.5+136mm

Fit Wrists: S: 5.1"-7.1", L : 6.1"-9"

- 22mm Width
  Band Length: 101.5+128mm
  Fit Wrists:5.5"-8.7"
- Design: With Quick release Spring Bar Connector
- Feature: Multiple alternative holes for adjustable length.