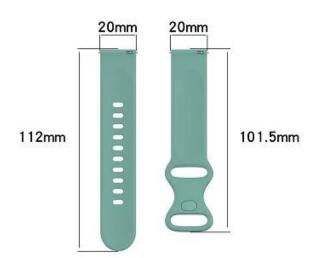

Band Length: S:101.5+112mm,L:101.5+136mm

Fit Wrists: S: 5.1"-7.1", L : 6.1"-9"

- 22mm Width
  Band Length: 101.5+128mm
  Fit Wrists:5.5"-8.7"
- Design: With Quick release Spring Bar Connector
- Feature: Multiple alternative holes for adjustable length.