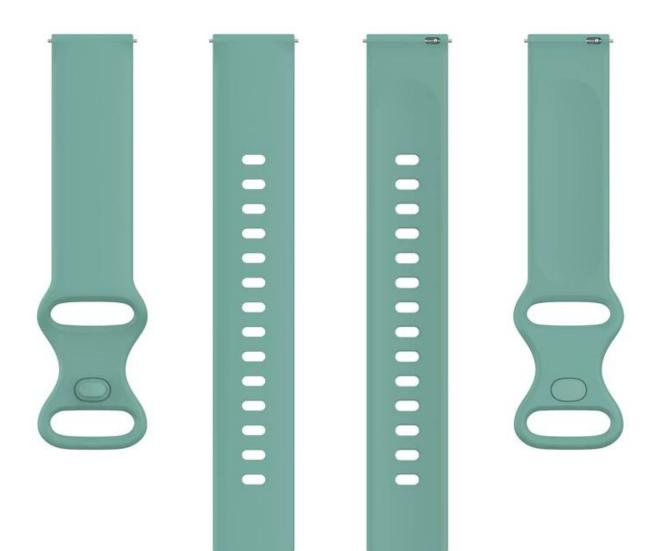

## **Product Design :**

- Compatible Model □Most of the strap lug is 20/22mm can be used
- Item : CBWT17
- Band Material : Silicone
- Band Colors : Grey,Lavender,Pine green,Teal grenn,Dark blue,Pink,Orange,Red,Black,White
- Band Width:20mm/22mm
- 20mm Width

Band Length: S:101.5+112mm,L:101.5+136mm

Fit Wrists: S: 5.1"-7.1", L : 6.1"-9"

- 22mm Width
  Band Length: 101.5+128mm
  Fit Wrists:5.5"-8.7"
- Design: With Quick release Spring Bar Connector
- Feature: Multiple alternative holes for adjustable length.