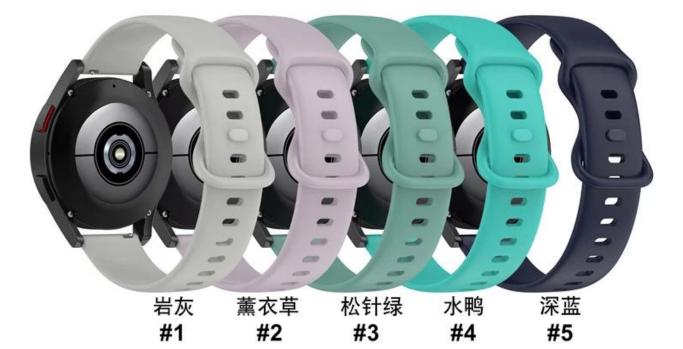

## **Product Design :**

- Compatible Model □Most of the strap lug is 20/22mm can be used
- Item : CBWT17
- Band Material : Silicone
- Band Colors : Grey,Lavender,Pine green,Teal grenn,Dark blue,Pink,Orange,Red,Black,White
- Band Width:20mm/22mm
- 20mm Width