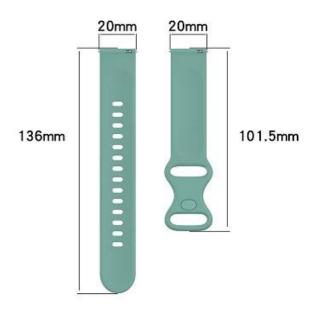

Band Length: S:101.5+112mm,L:101.5+136mm

Fit Wrists: S: 5.1"-7.1", L : 6.1"-9"

- 22mm Width
  Band Length: 101.5+128mm
  Fit Wrists:5.5"-8.7"
- Design: With Quick release Spring Bar Connector
- Feature: Multiple alternative holes for adjustable length.