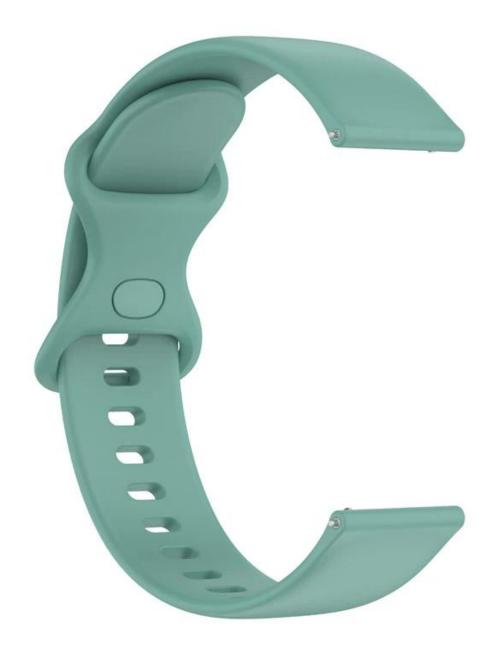

## **Product Design :**

- Compatible Model □Most of the strap lug is 20/22mm can be used
- Item : CBWT17
- Band Material : Silicone
- Band Colors : Grey,Lavender,Pine green,Teal grenn,Dark blue,Pink,Orange,Red,Black,White
- Band Width:20mm/22mm
- 20mm Width

Band Length: S:101.5+112mm,L:101.5+136mm

Fit Wrists: S: 5.1"-7.1", L : 6.1"-9"

- 22mm Width
  Band Length: 101.5+128mm
  Fit Wrists:5.5"-8.7"
- Design: With Quick release Spring Bar Connector
- Feature: Multiple alternative holes for adjustable length.