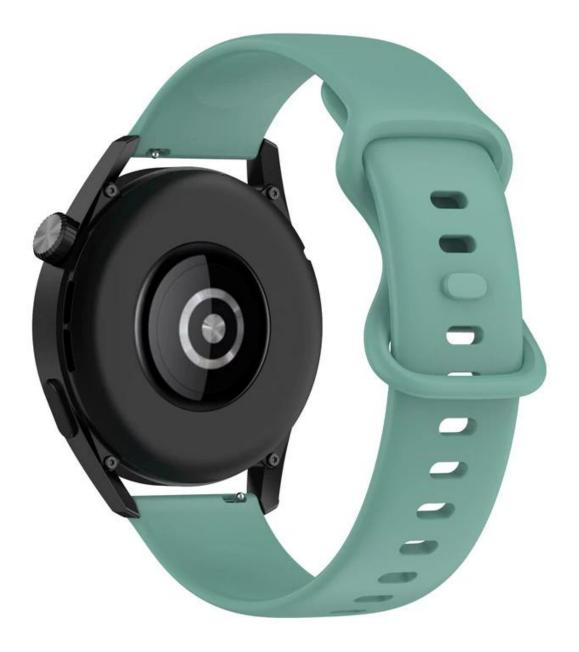

## **Product Design :**

- Compatible Model □Most of the strap lug is 20/22mm can be used
- Item : CBWT17
- Band Material : Silicone
- Band Colors : Grey,Lavender,Pine green,Teal grenn,Dark blue,Pink,Orange,Red,Black,White
- Band Width:20mm/22mm
- 20mm Width

Band Length: S:101.5+112mm,L:101.5+136mm

Fit Wrists: S: 5.1"-7.1", L : 6.1"-9"

- 22mm Width
  Band Length: 101.5+128mm
  Fit Wrists:5.5"-8.7"
- Design: With Quick release Spring Bar Connector
- Feature: Multiple alternative holes for adjustable length.