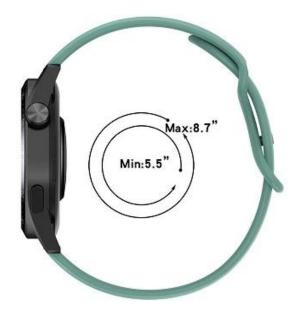

Band Length: S:101.5+112mm,L:101.5+136mm

Fit Wrists: S: 5.1"-7.1", L : 6.1"-9"

- 22mm Width
  Band Length: 101.5+128mm
  Fit Wrists:5.5"-8.7"
- Design: With Quick release Spring Bar Connector
- Feature: Multiple alternative holes for adjustable length.