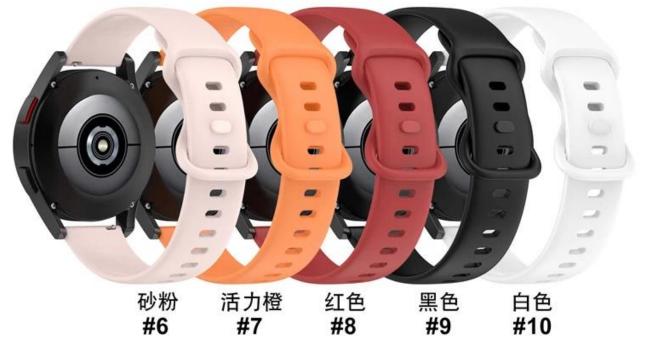

## **Product Design :**

- Compatible Model □Most of the strap lug is 20/22mm can be used
- Item : CBWT17
- Band Material : Silicone
- Band Colors : Grey,Lavender,Pine green,Teal grenn,Dark blue,Pink,Orange,Red,Black,White
- Band Width:20mm/22mm
- 20mm Width