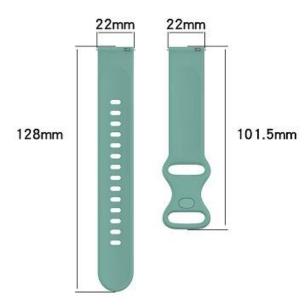

Band Length: S:101.5+112mm,L:101.5+136mm

Fit Wrists: S: 5.1"-7.1", L : 6.1"-9"

- 22mm Width
  Band Length: 101.5+128mm
  Fit Wrists:5.5"-8.7"
- Design: With Quick release Spring Bar Connector
- Feature: Multiple alternative holes for adjustable length.