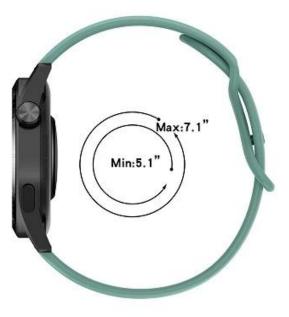

Band Length: S:101.5+112mm,L:101.5+136mm

Fit Wrists: S: 5.1"-7.1", L : 6.1"-9"

- 22mm Width
  Band Length: 101.5+128mm
  Fit Wrists:5.5"-8.7"
- Design: With Quick release Spring Bar Connector
- Feature: Multiple alternative holes for adjustable length.