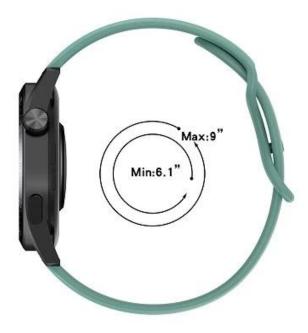

Band Length: S:101.5+112mm,L:101.5+136mm

Fit Wrists: S: 5.1"-7.1", L : 6.1"-9"

- 22mm Width
  Band Length: 101.5+128mm
  Fit Wrists:5.5"-8.7"
- Design: With Quick release Spring Bar Connector
- Feature: Multiple alternative holes for adjustable length.