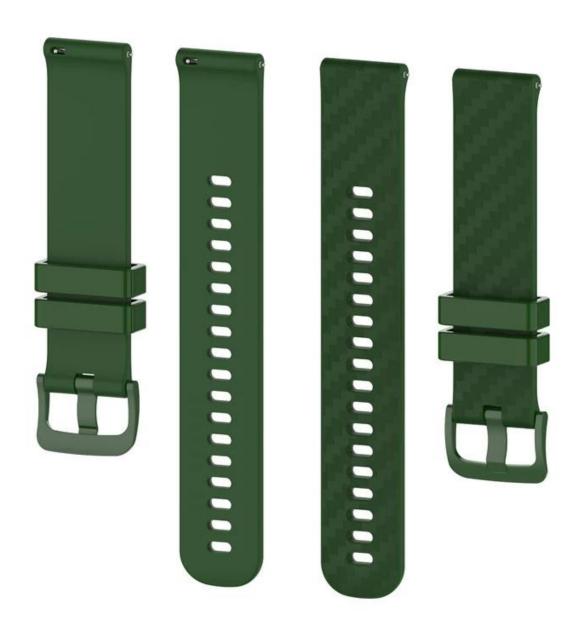

● Band Width: 22mm

● Band Length: 121+92mm

• Fit Wrists: 5.6"-8.5"

• Design:

Carbon Fiber Pattern Design

With Quick release Spring Bar Connector

• Feature: Multiple alternative holes for adjustable length.

**Support Mixed Batch Orders** 