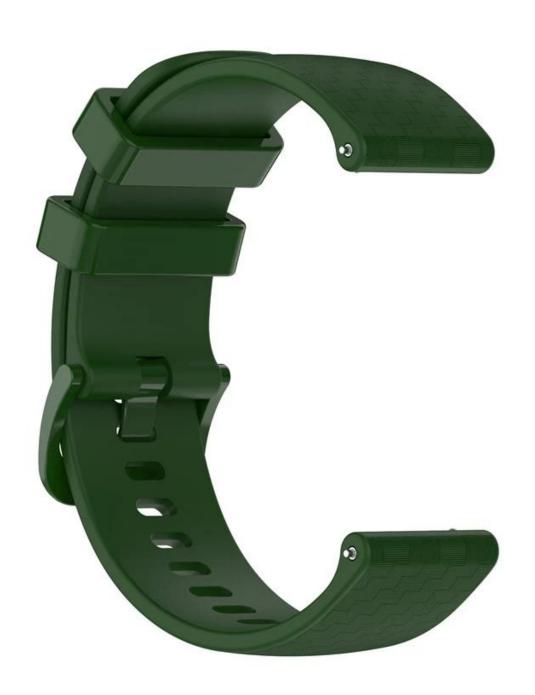

## **Product Design:**

■ Compatible Model 

Most of the strap lug is 22mm can be used

• Item: CBWT18-A

Band Material : Silicone

• Band Colors: white,ocean blue,red,rose pink,grey,army green,wine

red,yellow,black,orange

● Band Width: 22mm

● Band Length: 121+92mm

• Fit Wrists: 5.6"-8.5"

• Design:

Carbon Fiber Pattern Design

With Quick release Spring Bar Connector

• Feature: Multiple alternative holes for adjustable length.

**Support Mixed Batch Orders** 