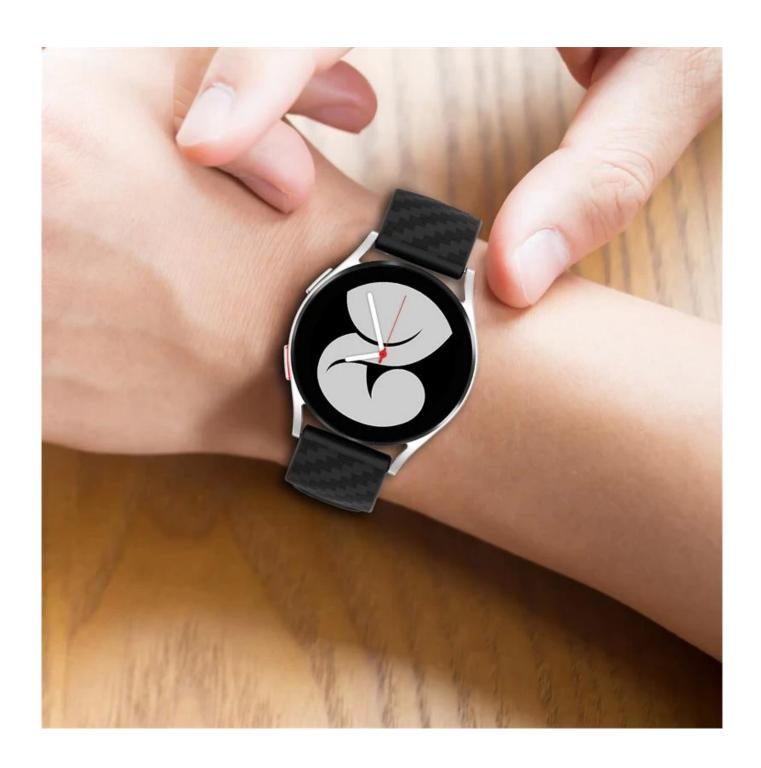

● Band Width: 22mm

● Band Length: 121+92mm

• Fit Wrists: 5.6"-8.5"

• Design:

Carbon Fiber Pattern Design

With Quick release Spring Bar Connector

• Feature: Multiple alternative holes for adjustable length.

**Support Mixed Batch Orders** 