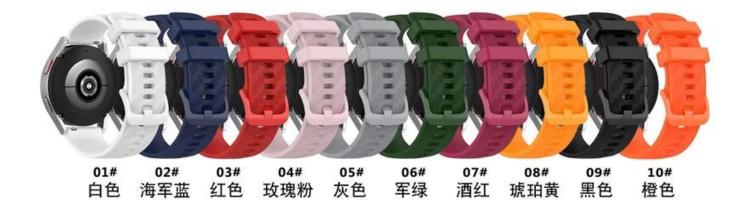

## **Product Design:**

■ Compatible Model 

Most of the strap lug is 22mm can be used

• Item: CBWT18-A

Band Material : Silicone

• Band Colors: white,ocean blue,red,rose pink,grey,army green,wine

red,yellow,black,orange