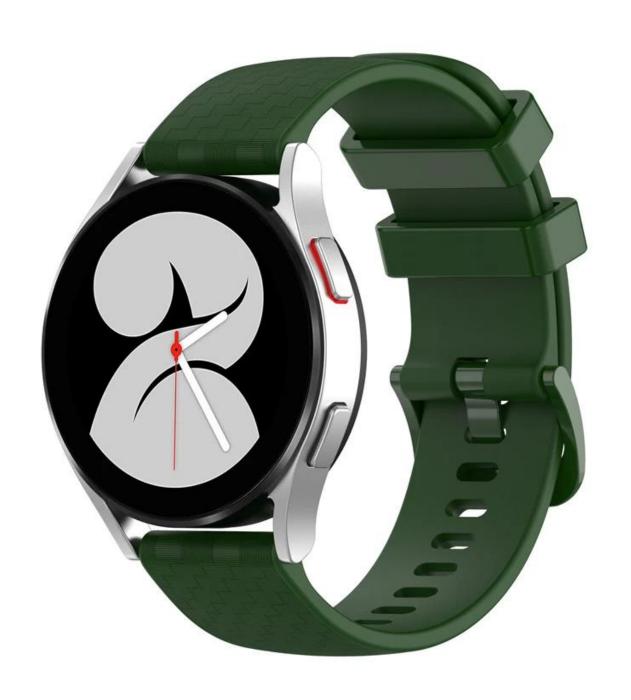

## **Product Design:**

■ Compatible Model 

Most of the strap lug is 22mm can be used

• Item: CBWT18-A

Band Material : Silicone

• Band Colors: white,ocean blue,red,rose pink,grey,army green,wine

red,yellow,black,orange

● Band Width: 22mm

● Band Length: 121+92mm

• Fit Wrists: 5.6"-8.5"

• Design:

Carbon Fiber Pattern Design

With Quick release Spring Bar Connector

• Feature: Multiple alternative holes for adjustable length.

**Support Mixed Batch Orders** 