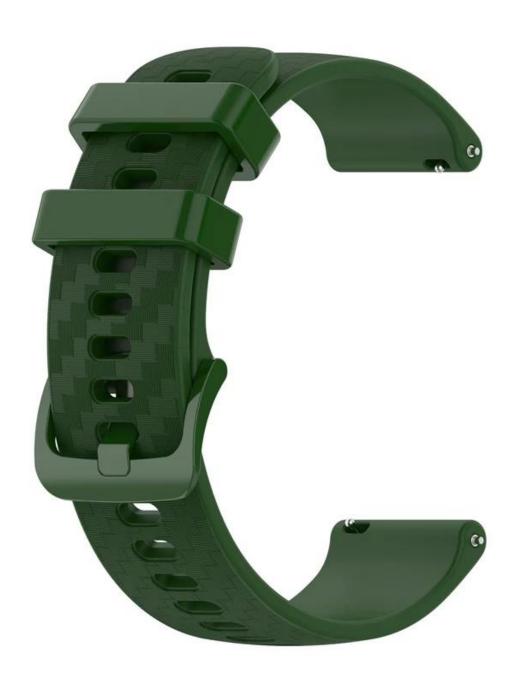

● Band Width: 22mm

● Band Length: 121+92mm

• Fit Wrists: 5.6"-8.5"

• Design:

Carbon Fiber Pattern Design

With Quick release Spring Bar Connector

• Feature: Multiple alternative holes for adjustable length.

**Support Mixed Batch Orders** 